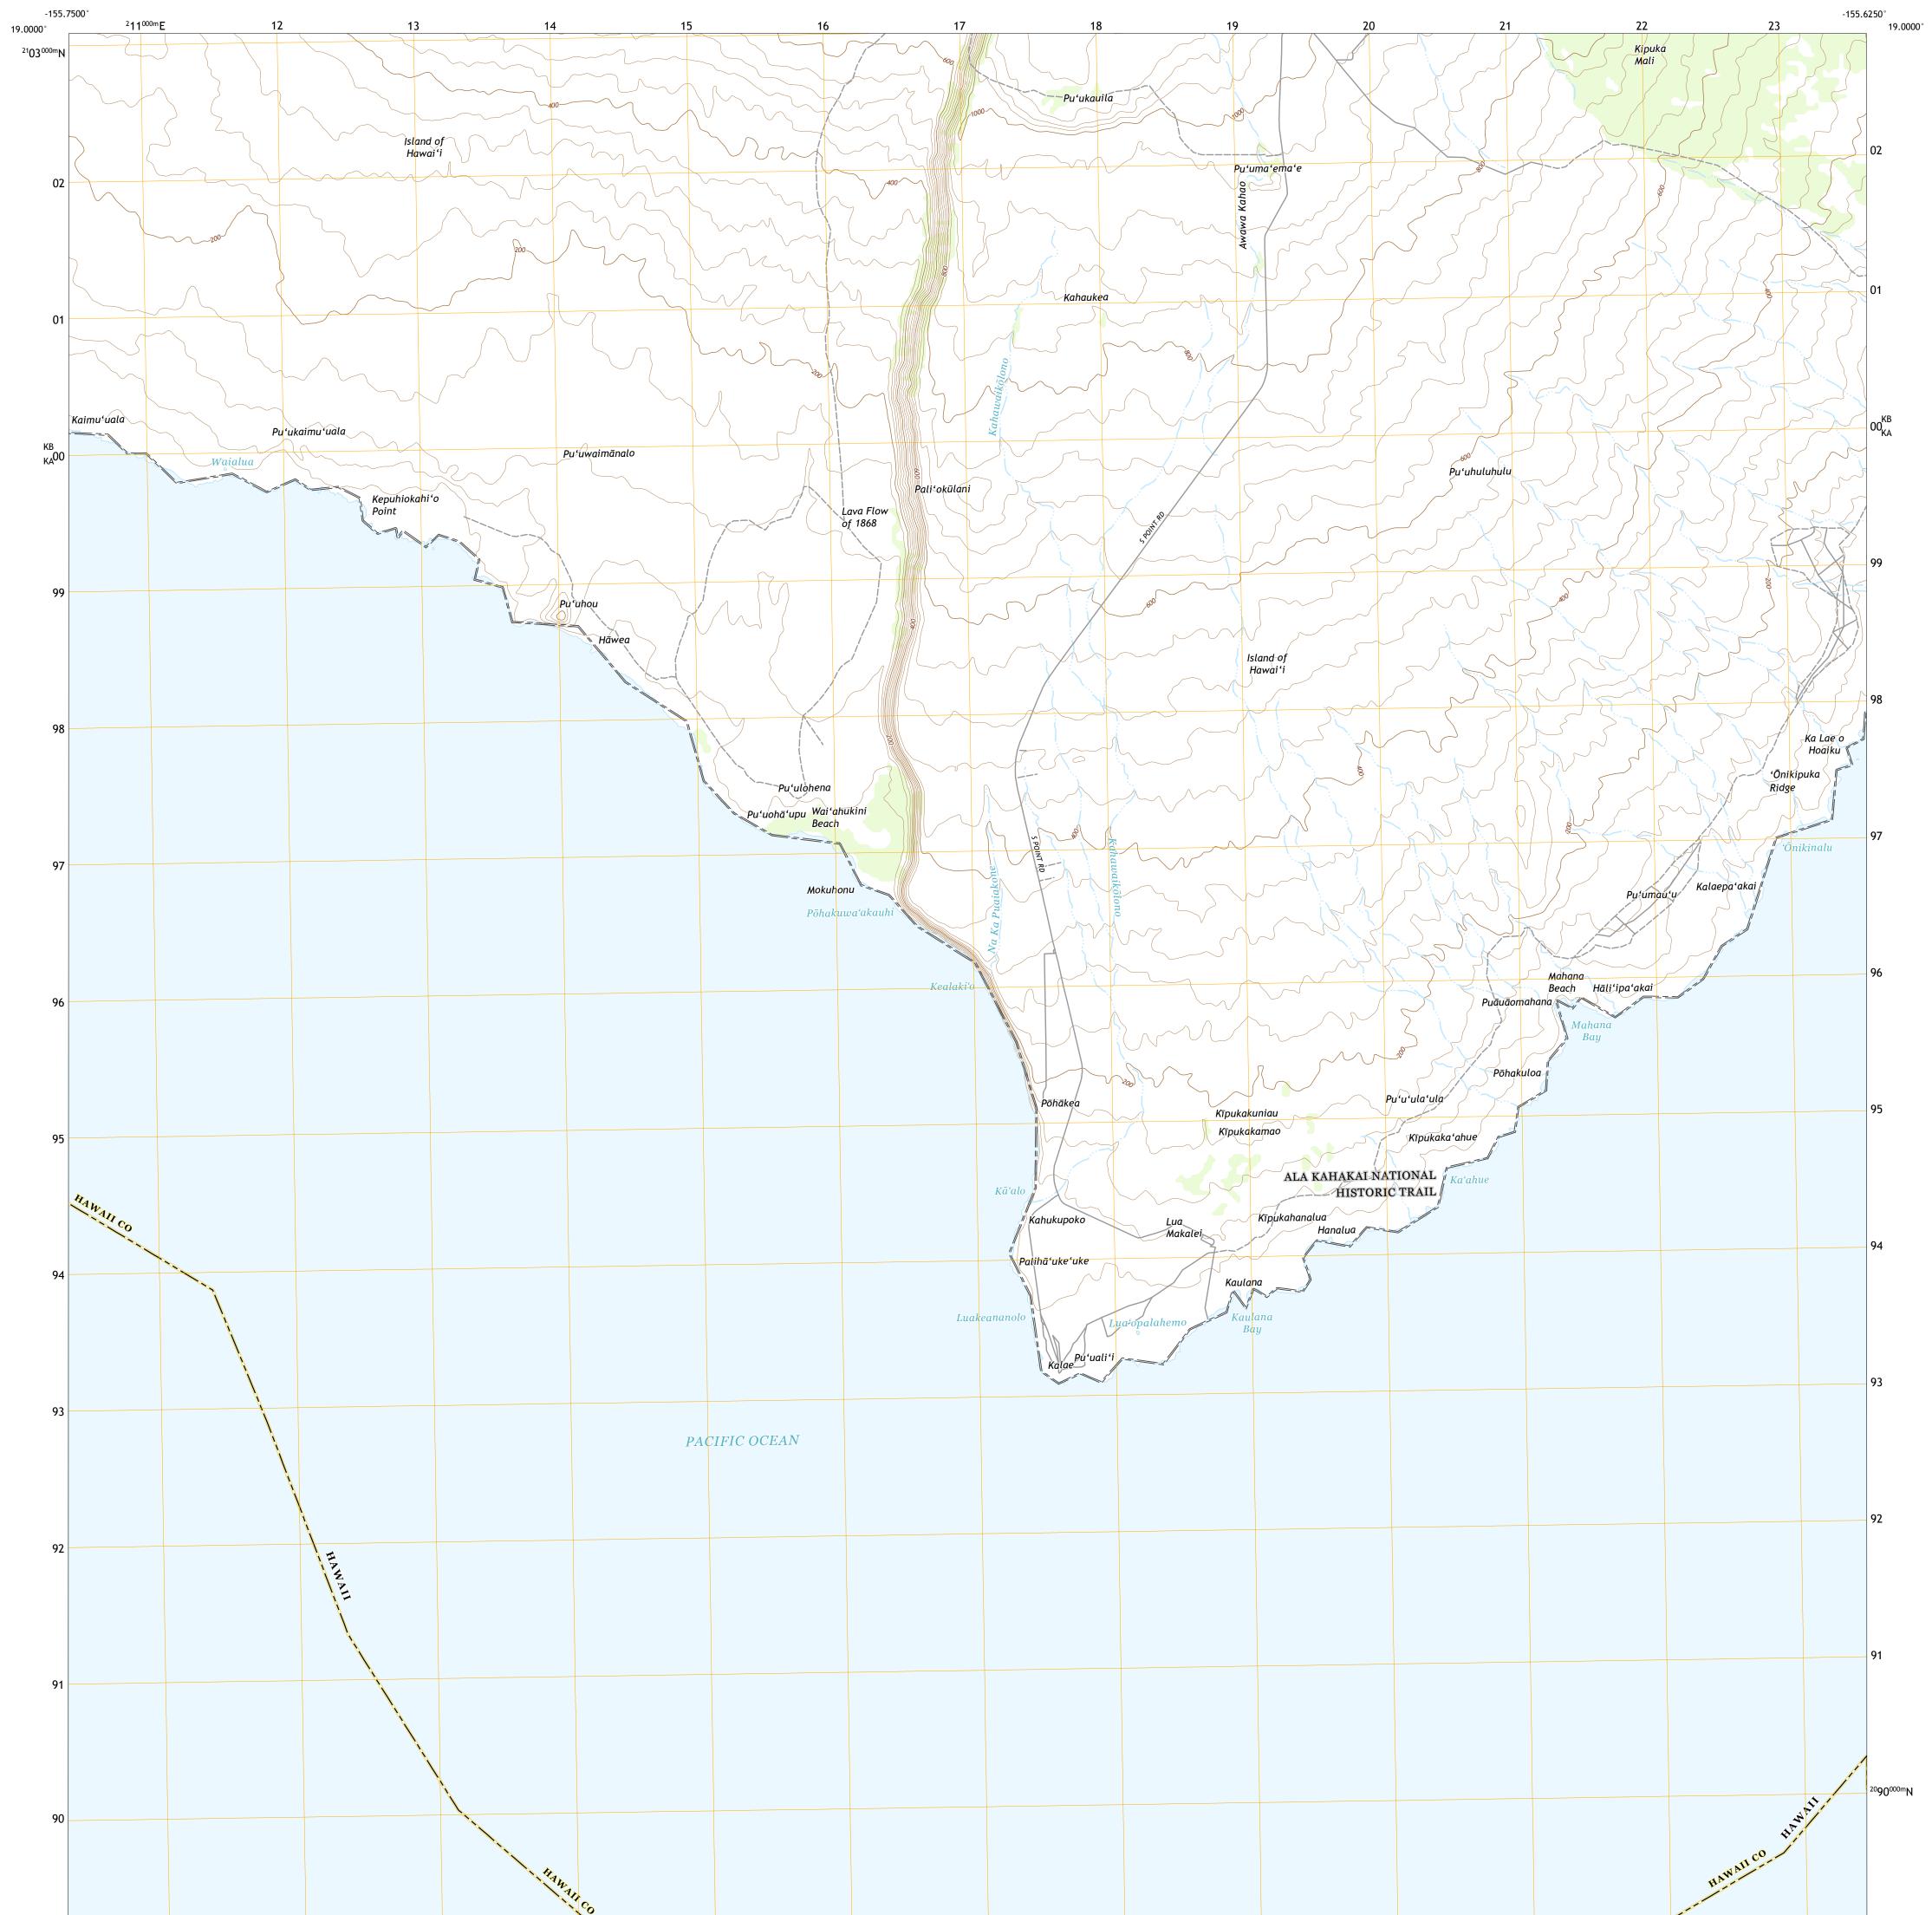

## KALAE QUADRANGLE HAWAII - HAWAII COUNTY 7.5-MINUTE SERIES

Produced by the United States Geological Survey North American Datum of 1983 (NAD83) World Geodetic System of 1984 (WGS84). Projection and 1 000-meter grid:Universal Transverse Mercator, Zone 5Q This map is not a legal document. Boundaries may be generalized for this map scale. Private lands within government reservations may not be shown. Obtain permission before entering private lands.

Imagery.....NAIP,June2014Roads.....NAIP,U.S.CensusBureau,2017Names......GNIS, 1981 - 2017GNIS, 1981 - 2017Hydrography.....NationalHydrography Dataset,2001 - 2016Contours.....NationalElevationDataset,2000 - 2015Boundaries.....Multiplesources;seemetadatafile2014 - 2016Wetlands.....FWSNationalWetlandsInventoryNotAvailable