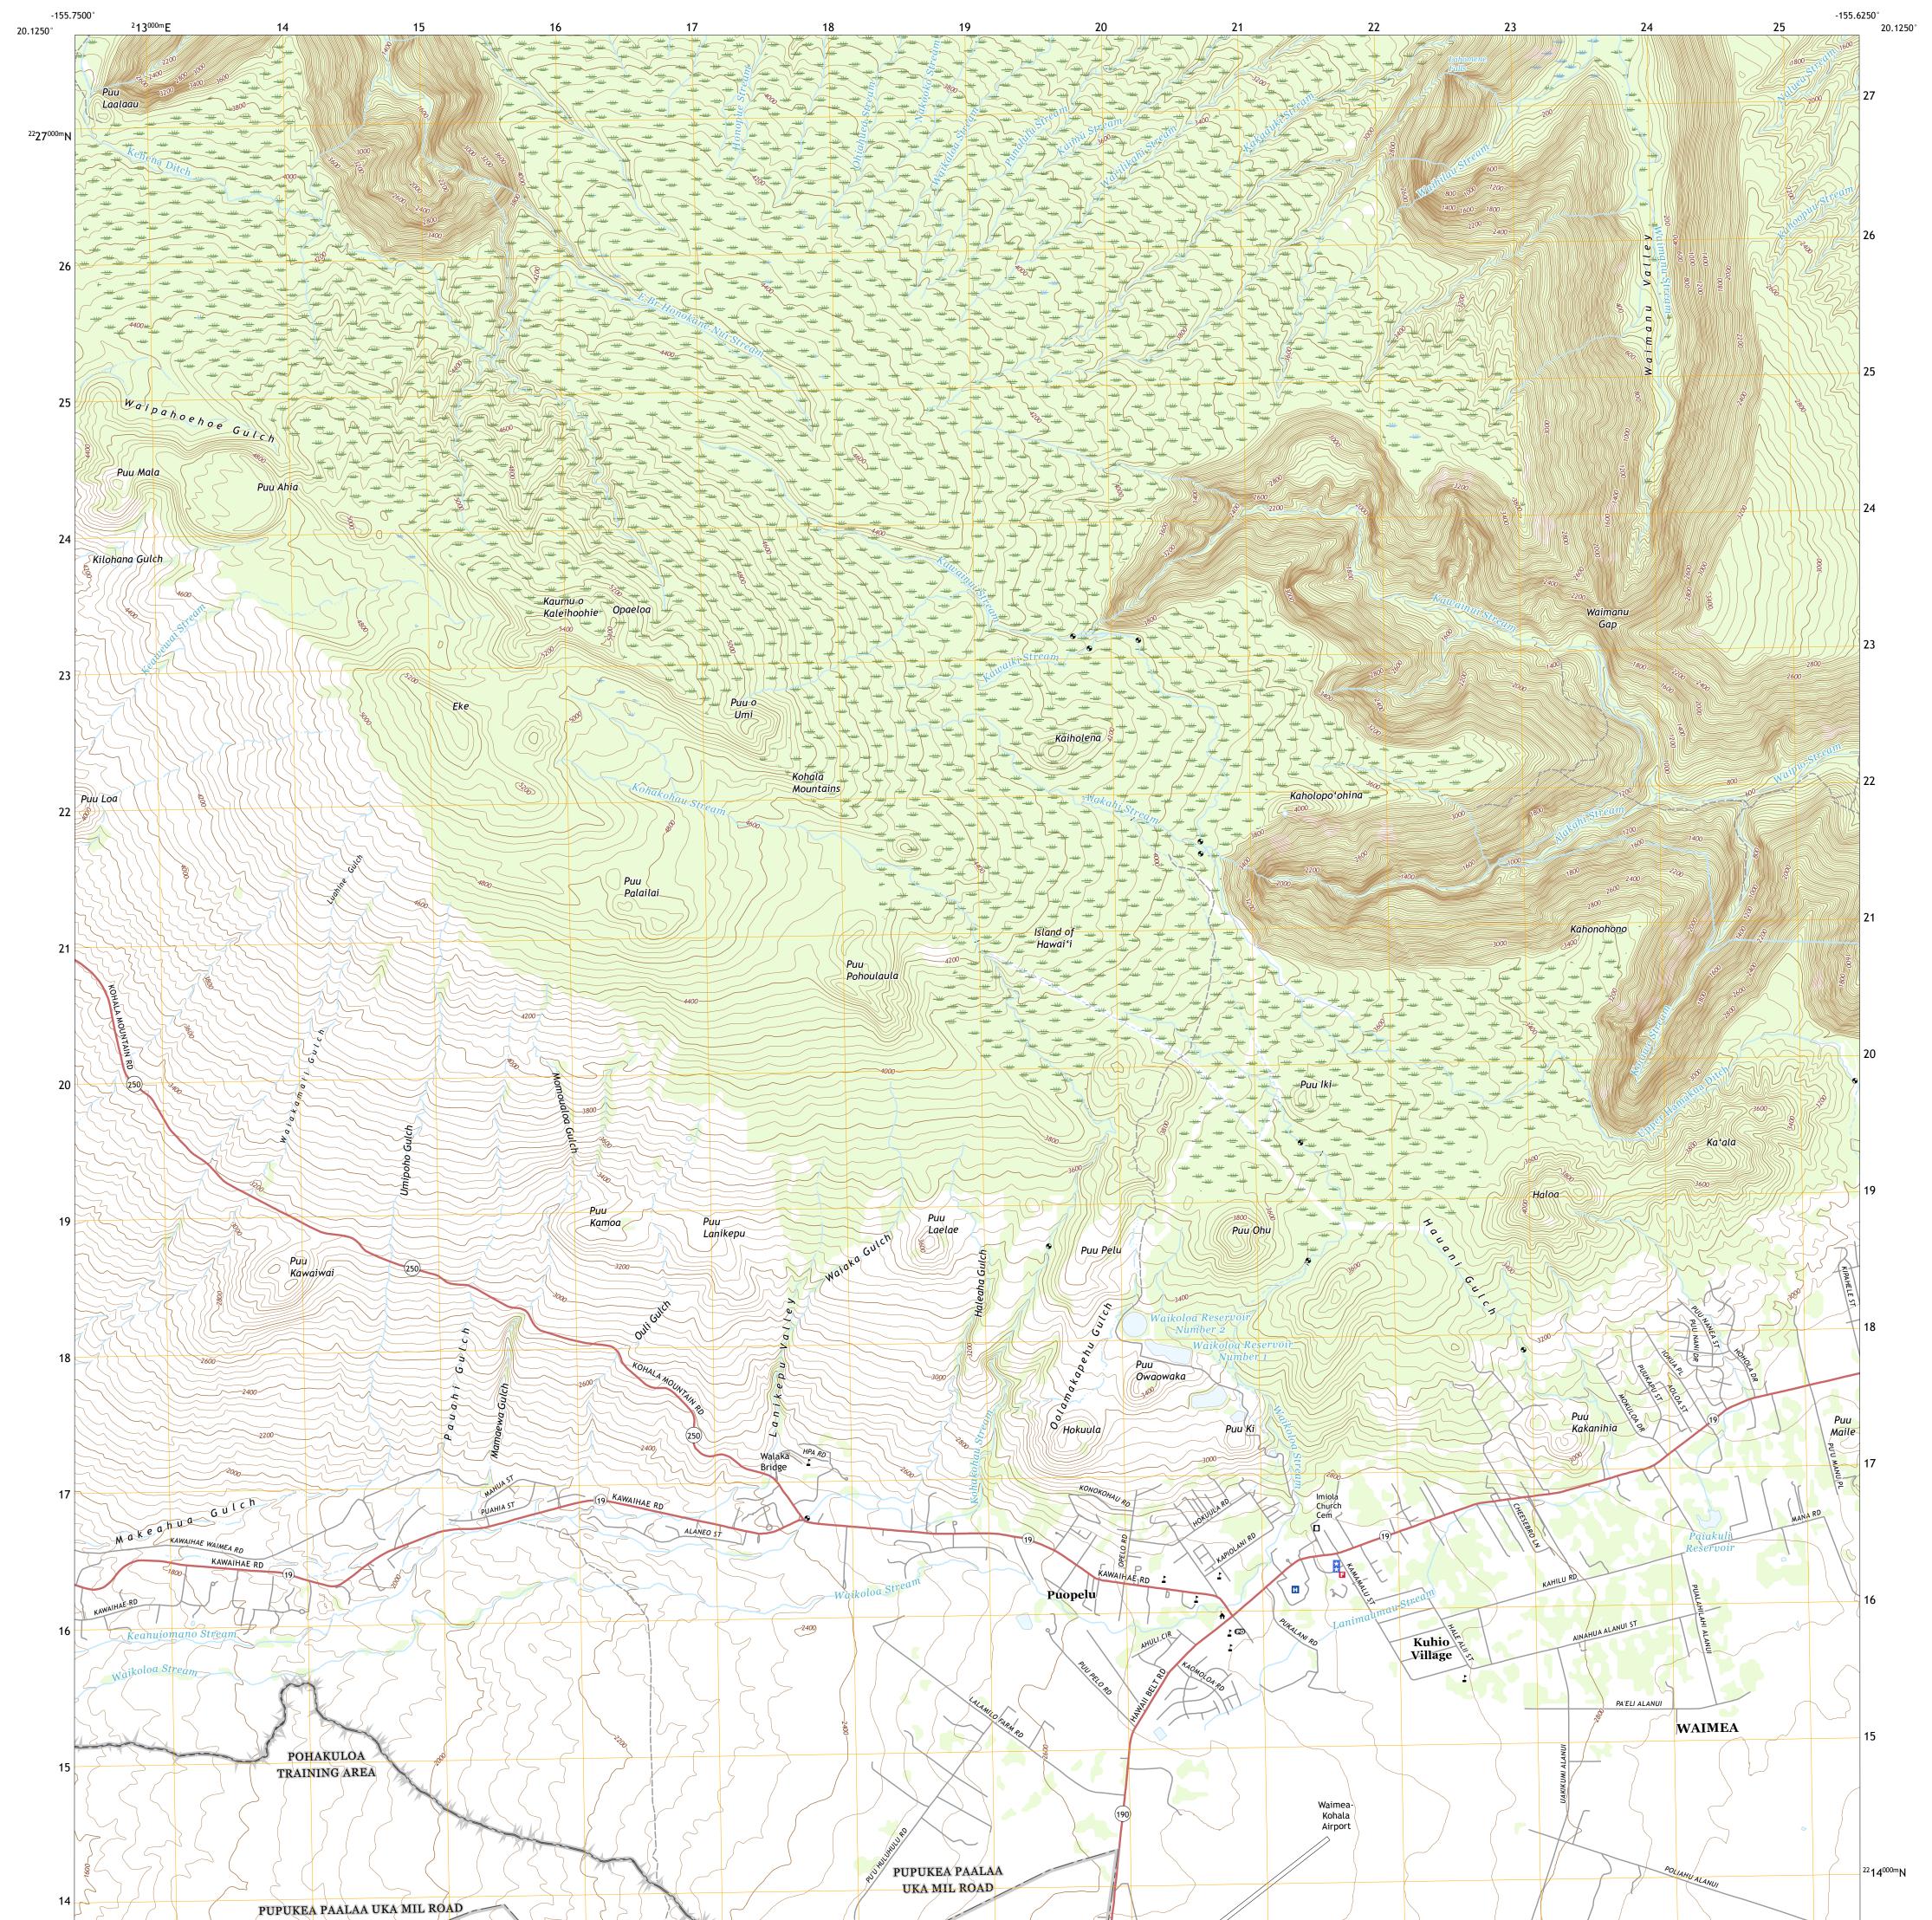

## U.S. DEPARTMENT OF THE INTERIOR U.S. GEOLOGICAL SURVEY

KAMUELA QUADRANGLE HAWAII - HAWAII COUNTY 7.5-MINUTE SERIES

Produced by the United States Geological Survey North American Datum of 1983 (NAD83) World Geodetic System of 1984 (WGS84). Projection and 1 000-meter grid:Universal Transverse Mercator, Zone 5Q This map is not a legal document. Boundaries may be generalized for this map scale. Private lands within government reservations may not be shown. Obtain permission before entering private lands.

Imagery.... Roads..... Names..... Hydrography..... Contours.. Boundaries... ..FWS National Wetlands Inventory 1976 - 2005 Wetlands...

NSN. 76430163X24K23019

\_\_\_\_