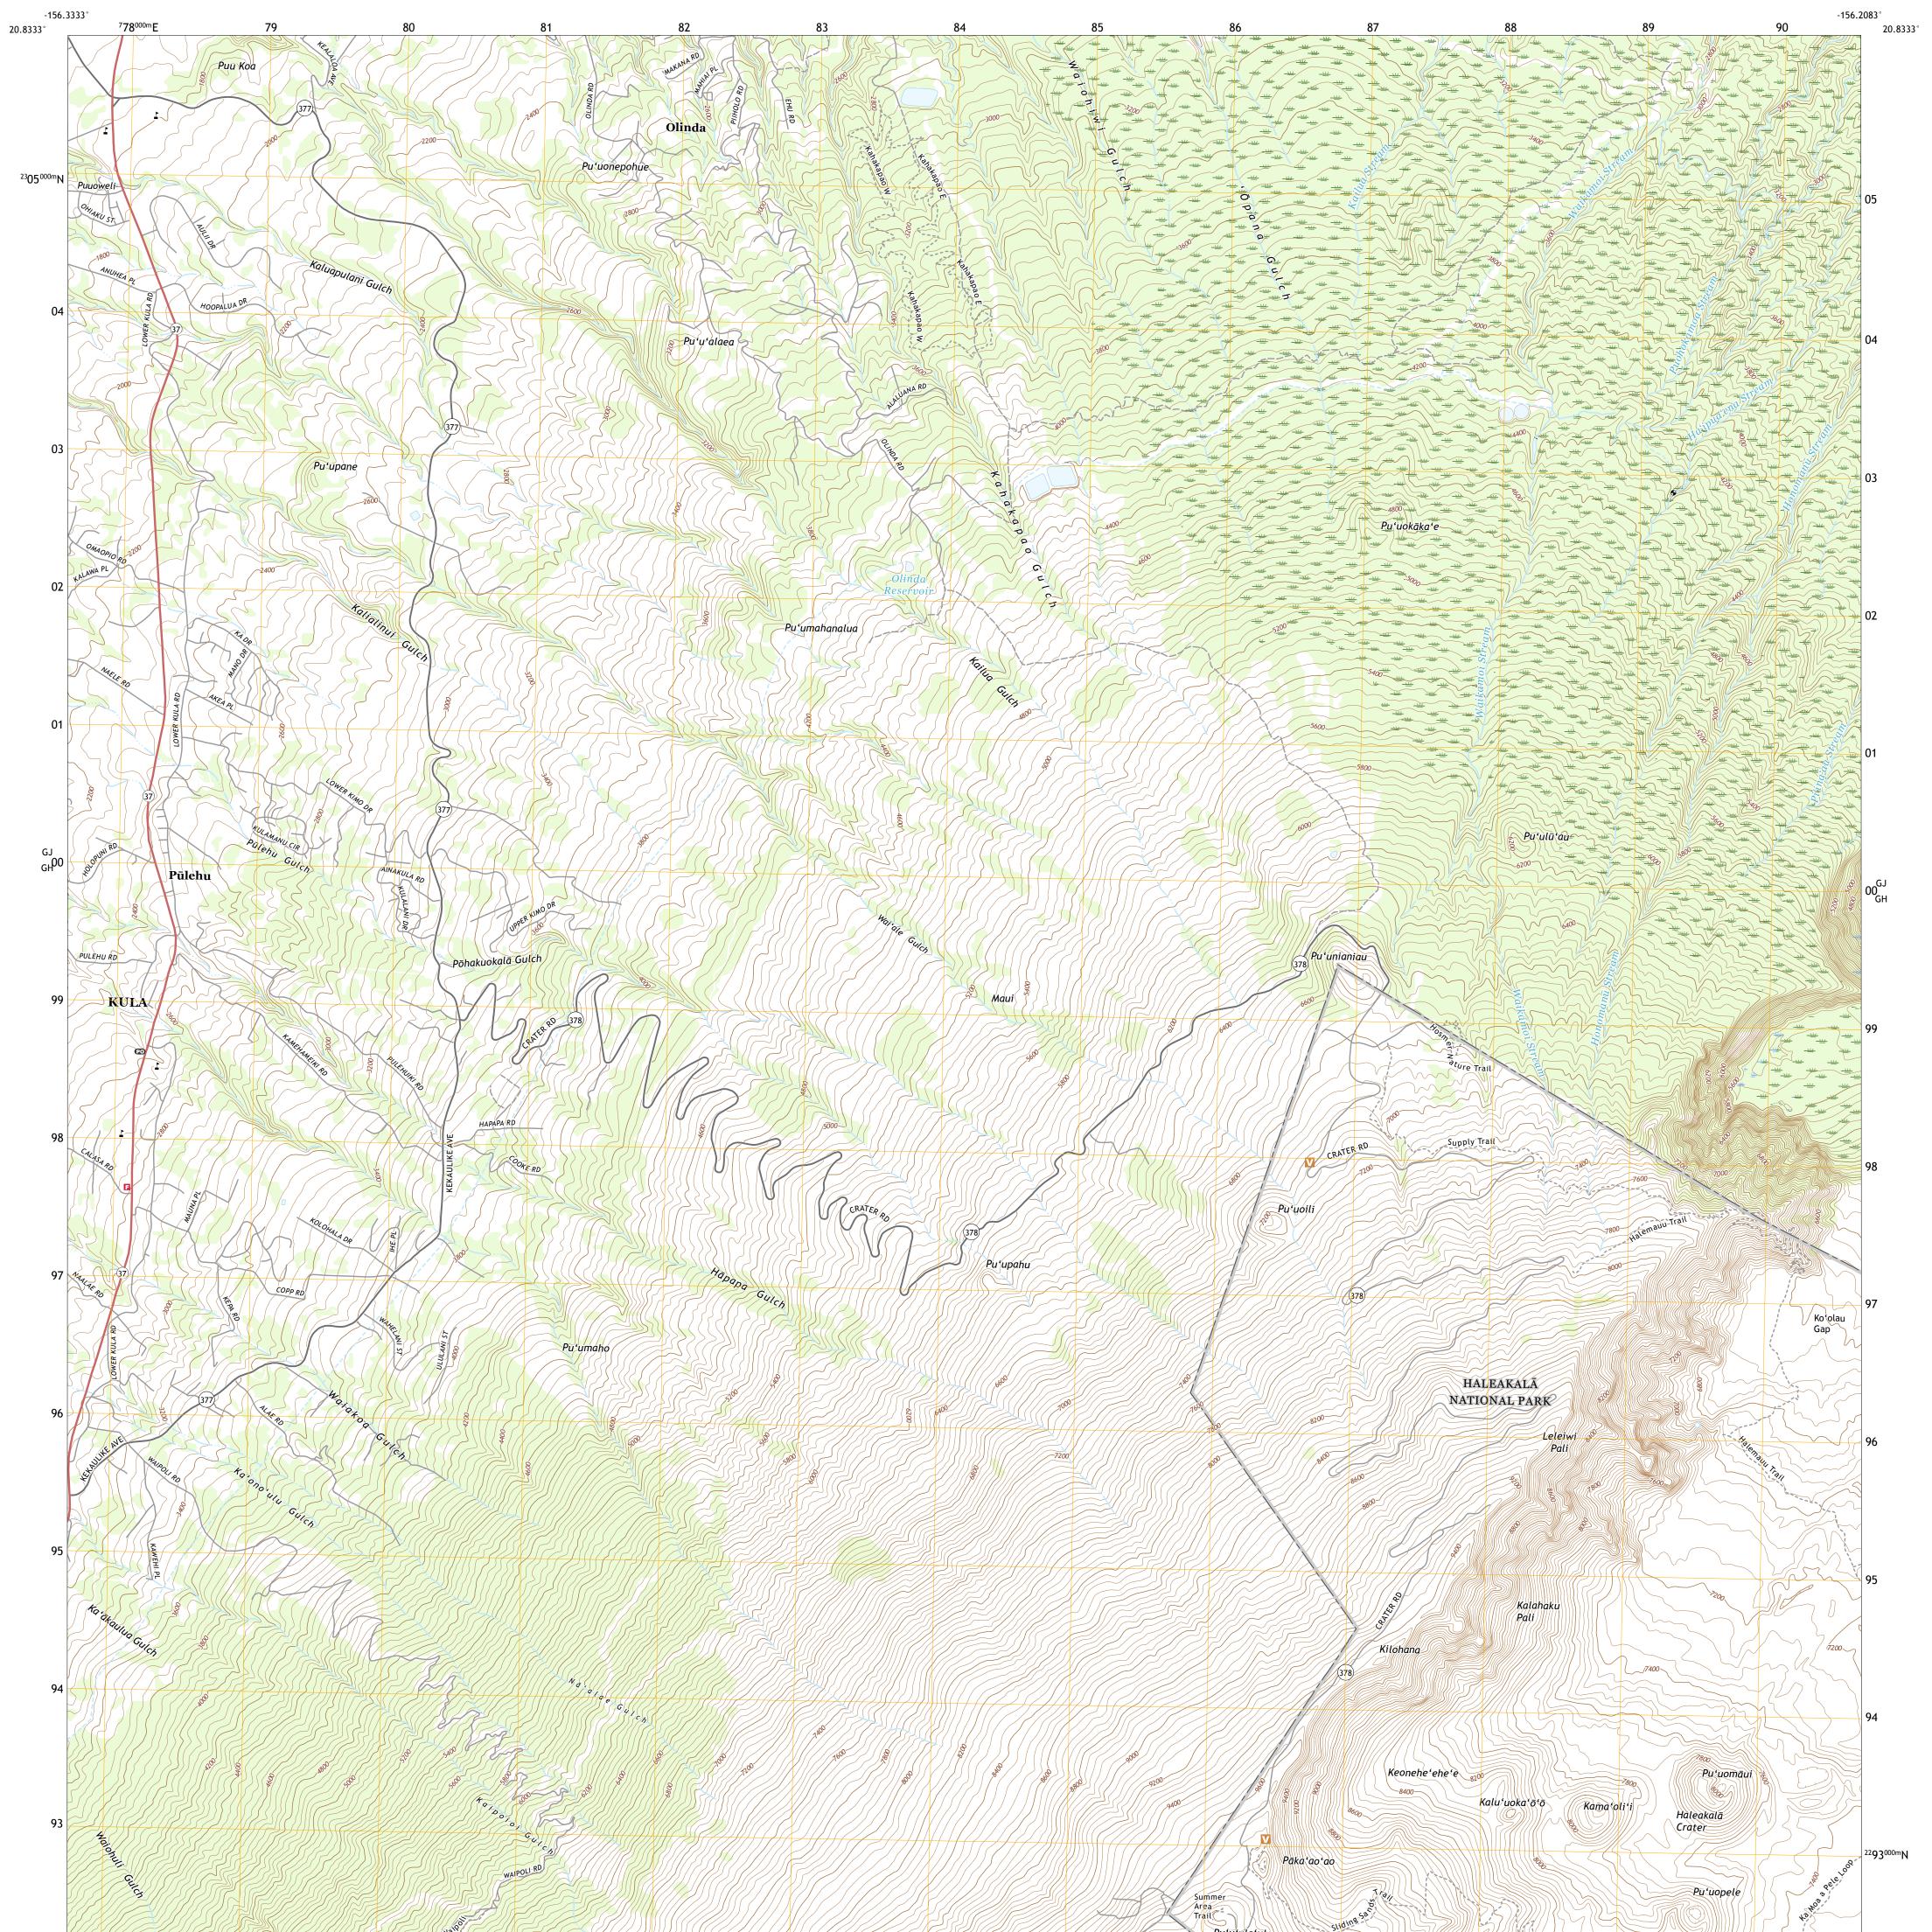

## U.S. DEPARTMENT OF THE INTERIOR U.S. GEOLOGICAL SURVEY

KILOHANA QUADRANGLE HAWAII - MAUI COUNTY 7.5-MINUTE SERIES

Produced by the United States Geological Survey North American Datum of 1983 (NAD83) World Geodetic System of 1984 (WGS84). Projection and 1 000-meter grid:Universal Transverse Mercator, Zone 4Q This map is not a legal document. Boundaries may be generalized for this map scale. Private lands within government reservations may not be shown. Obtain permission before entering private lands.

......NAIP, June 2014 ......U.S. Census Bureau, 2017 ......GNIS, 1981 - 2017 .....National Hydrography Dataset, 2001 .....National Elevation Dataset, 2000 - 2015 sources; see metadata file 2017 Imagery.... Roads..... Names..... Hydrography..... Contours.... Boundaries... ...Multiple Wetlands... ..FWS National Wetlands Inventory 1976 - 2013

NSN. 7643016362280 NGA REF NO. US GS X 24 K 23539

\_\_\_\_

State Route