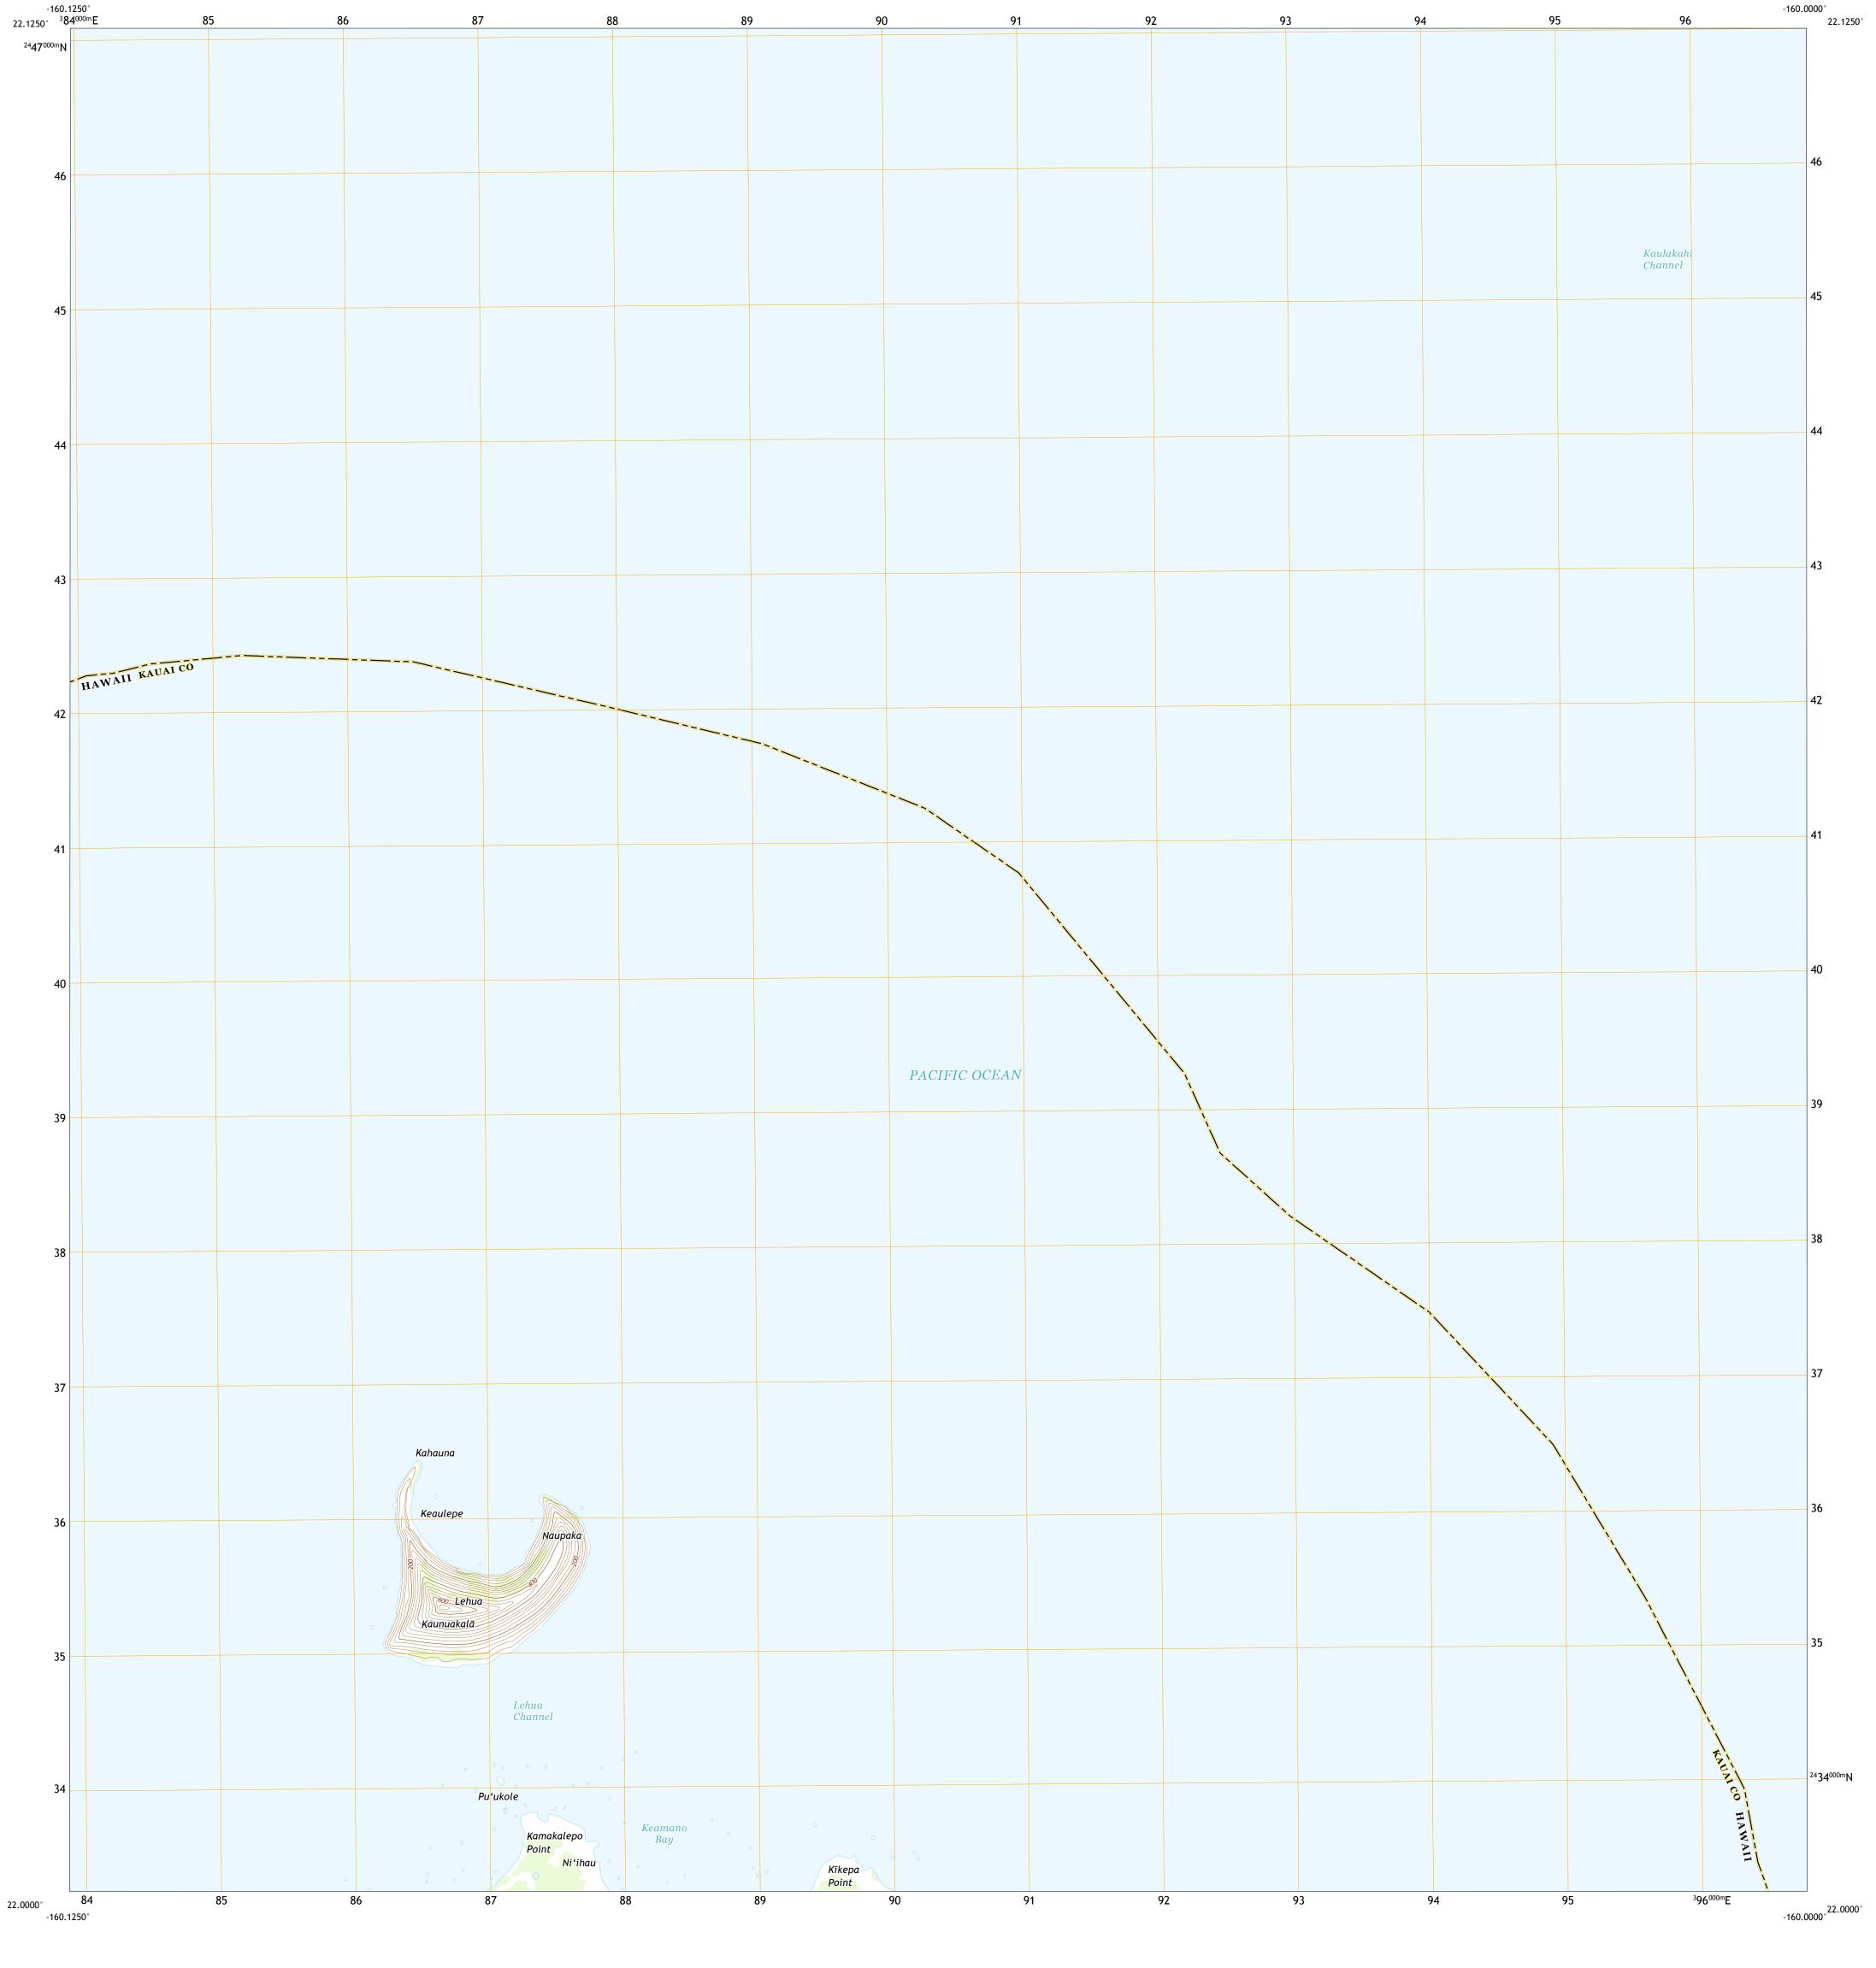

## NI'IHAU NORTH OE N QUADRANGLE HAWAII - KAUAI COUNTY 7.5-MINUTE SERIES

U.S. GEOLOGICAL SURVEY

Produced by the United States Geological Survey North American Datum of 1983 (NAD83) World Geodetic System of 1984 (WGS84). Projection and 1 000-meter grid:Universal Transverse Mercator, Zone 4Q This map is not a legal document. Boundaries may be generalized for this map scale. Private lands within government reservations may not be shown. Obtain permission before entering private lands.