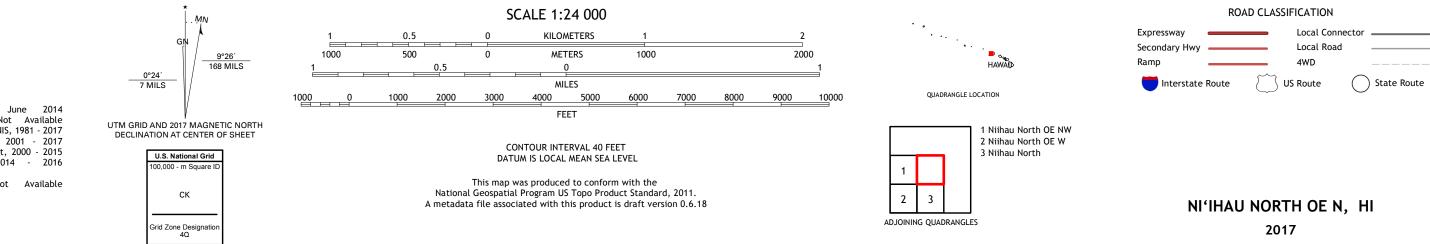

## NI'IHAU NORTH OE N QUADRANGLE HAWAII - KAUAI COUNTY 7.5-MINUTE SERIES

U.S. GEOLOGICAL SURVEY

Produced by the United States Geological Survey North American Datum of 1983 (NAD83) World Geodetic System of 1984 (WGS84). Projection and 1 000-meter grid:Universal Transverse Mercator, Zone 4Q This map is not a legal document. Boundaries may be generalized for this map scale. Private lands within government reservations may not be shown. Obtain permission before entering private lands.