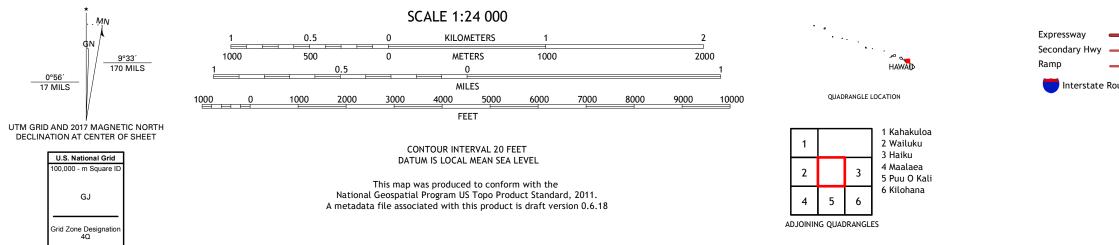

Science for a changing world

U.S. DEPARTMENT OF THE INTERIOR U.S. GEOLOGICAL SURVEY

**U.S** U.S

PAIA QUADRANGLE HAWAII - MAUI COUNTY 7.5-MINUTE SERIES

Produced by the United States Geological Survey North American Datum of 1983 (NAD83) World Geodetic System of 1984 (WGS84). Projection and 1 000-meter grid:Universal Transverse Mercator, Zone 4Q This map is not a legal document. Boundaries may be generalized for this map scale. Private lands within government reservations may not be shown. Obtain permission before entering private lands.