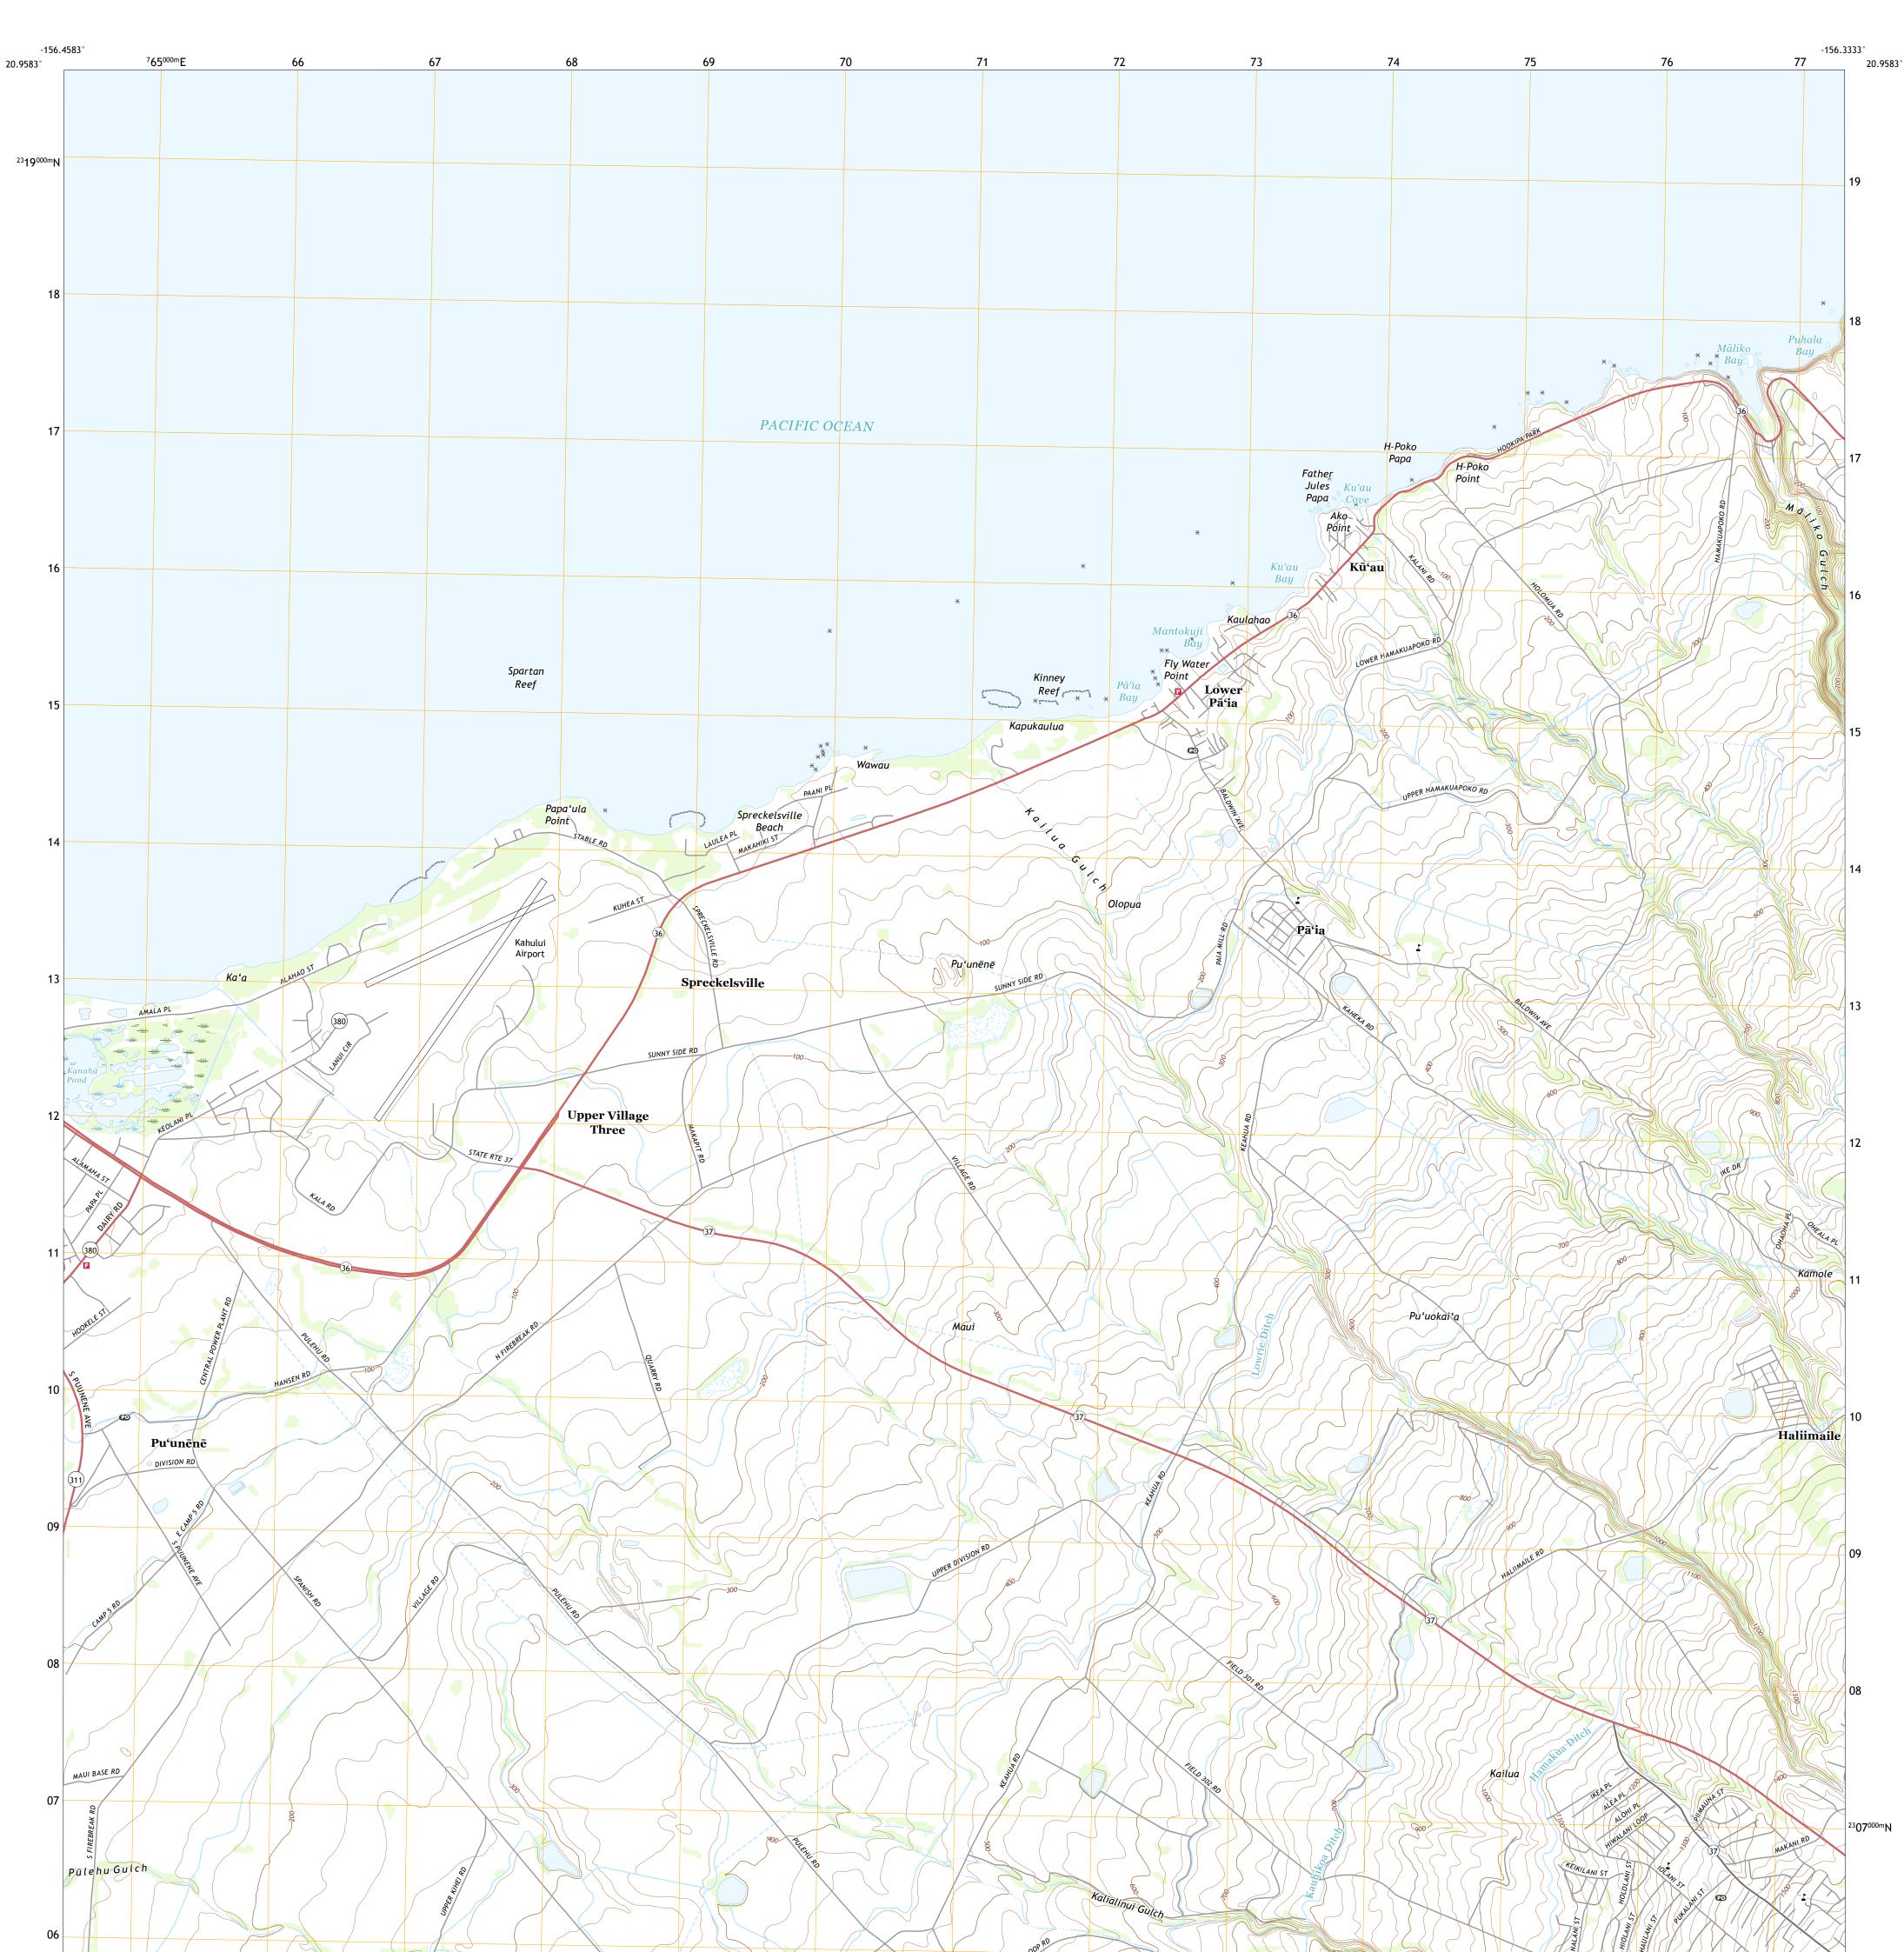

Science for a changing world

U.S. DEPARTMENT OF THE INTERIOR U.S. GEOLOGICAL SURVEY

**U.S** U.S

PAIA QUADRANGLE HAWAII - MAUI COUNTY 7.5-MINUTE SERIES

Produced by the United States Geological Survey North American Datum of 1983 (NAD83) World Geodetic System of 1984 (WGS84). Projection and 1 000-meter grid:Universal Transverse Mercator, Zone 4Q This map is not a legal document. Boundaries may be generalized for this map scale. Private lands within government reservations may not be shown. Obtain permission before entering private lands.