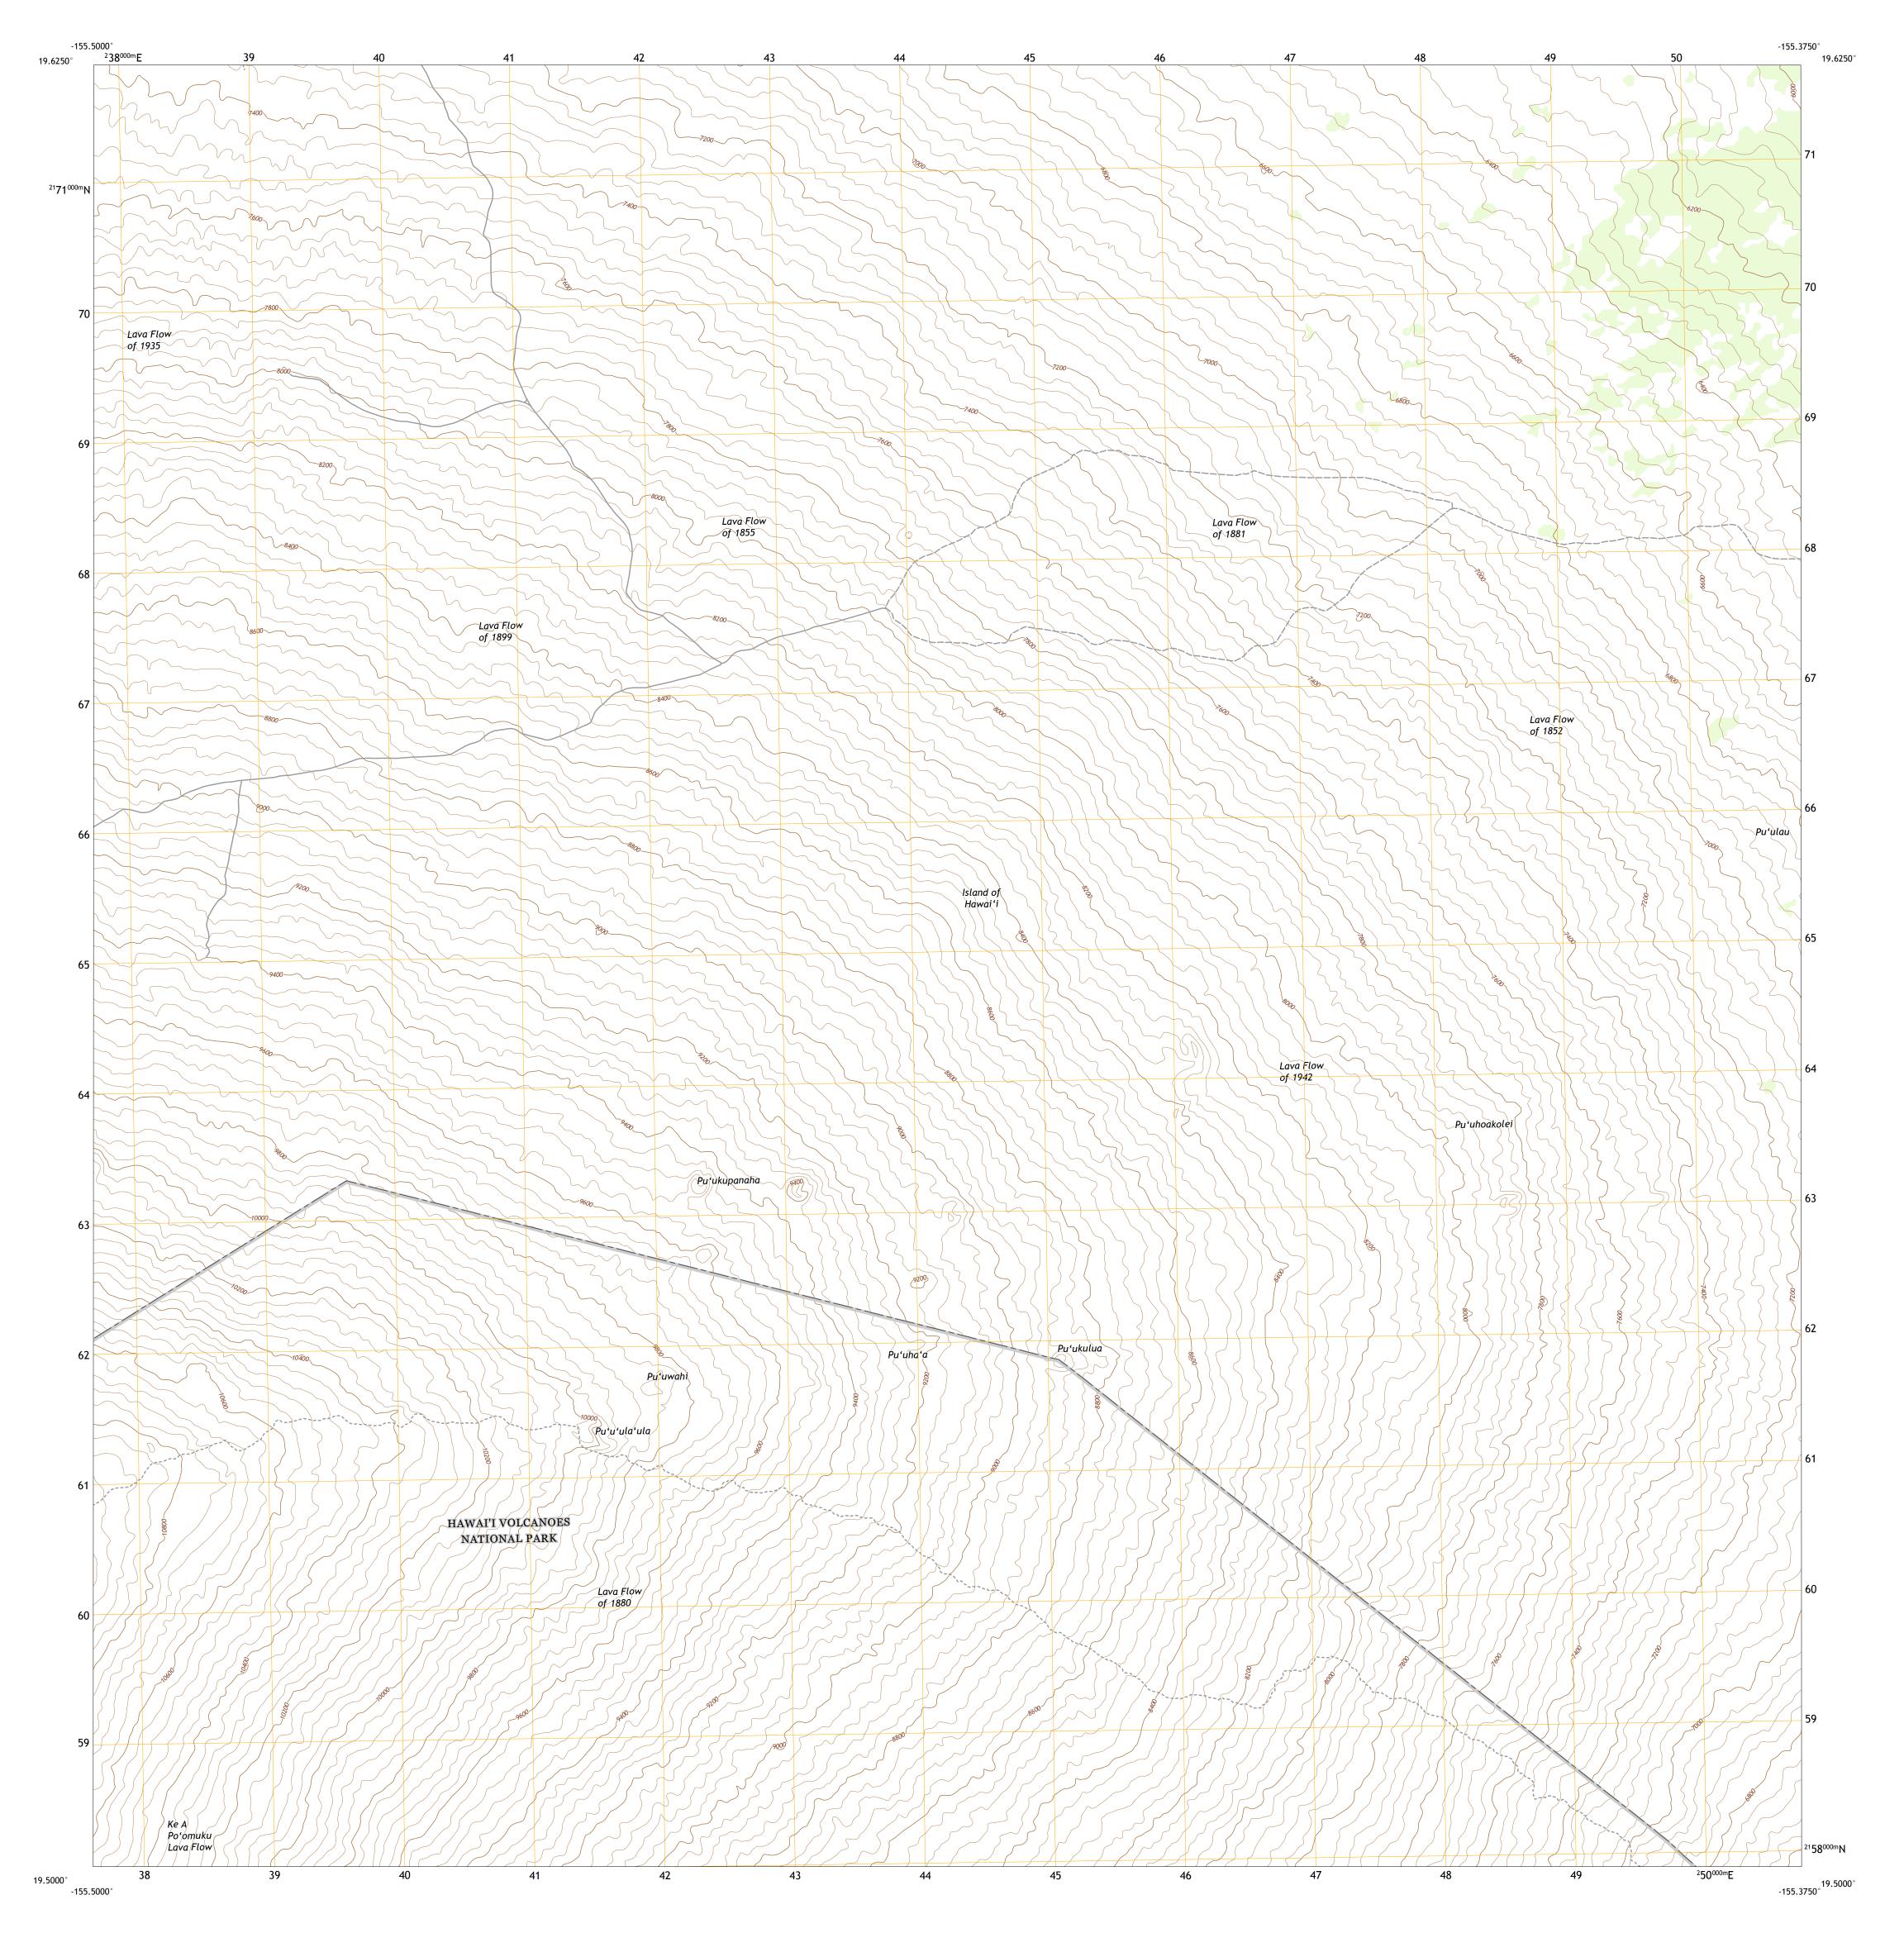

## PU'U'ULA'ULA QUADRANGLE HAWAII - HAWAII COUNTY 7.5-MINUTE SERIES

Produced by the United States Geological Survey North American Datum of 1983 (NAD83) World Geodetic System of 1984 (WGS84). Projection and 1 000-meter grid:Universal Transverse Mercator, Zone 5Q This map is not a legal document. Boundaries may be generalized for this map scale. Private lands within government reservations may not be shown. Obtain permission before entering private lands.

 Imagery......NAIP, June 2014

 Roads......Naipersection

 Names......GNIS, 1981 - 2017

 Hydrography.....National

 Hydrography.....National

 Boundaries.....Nultiple

 Sources;

 see