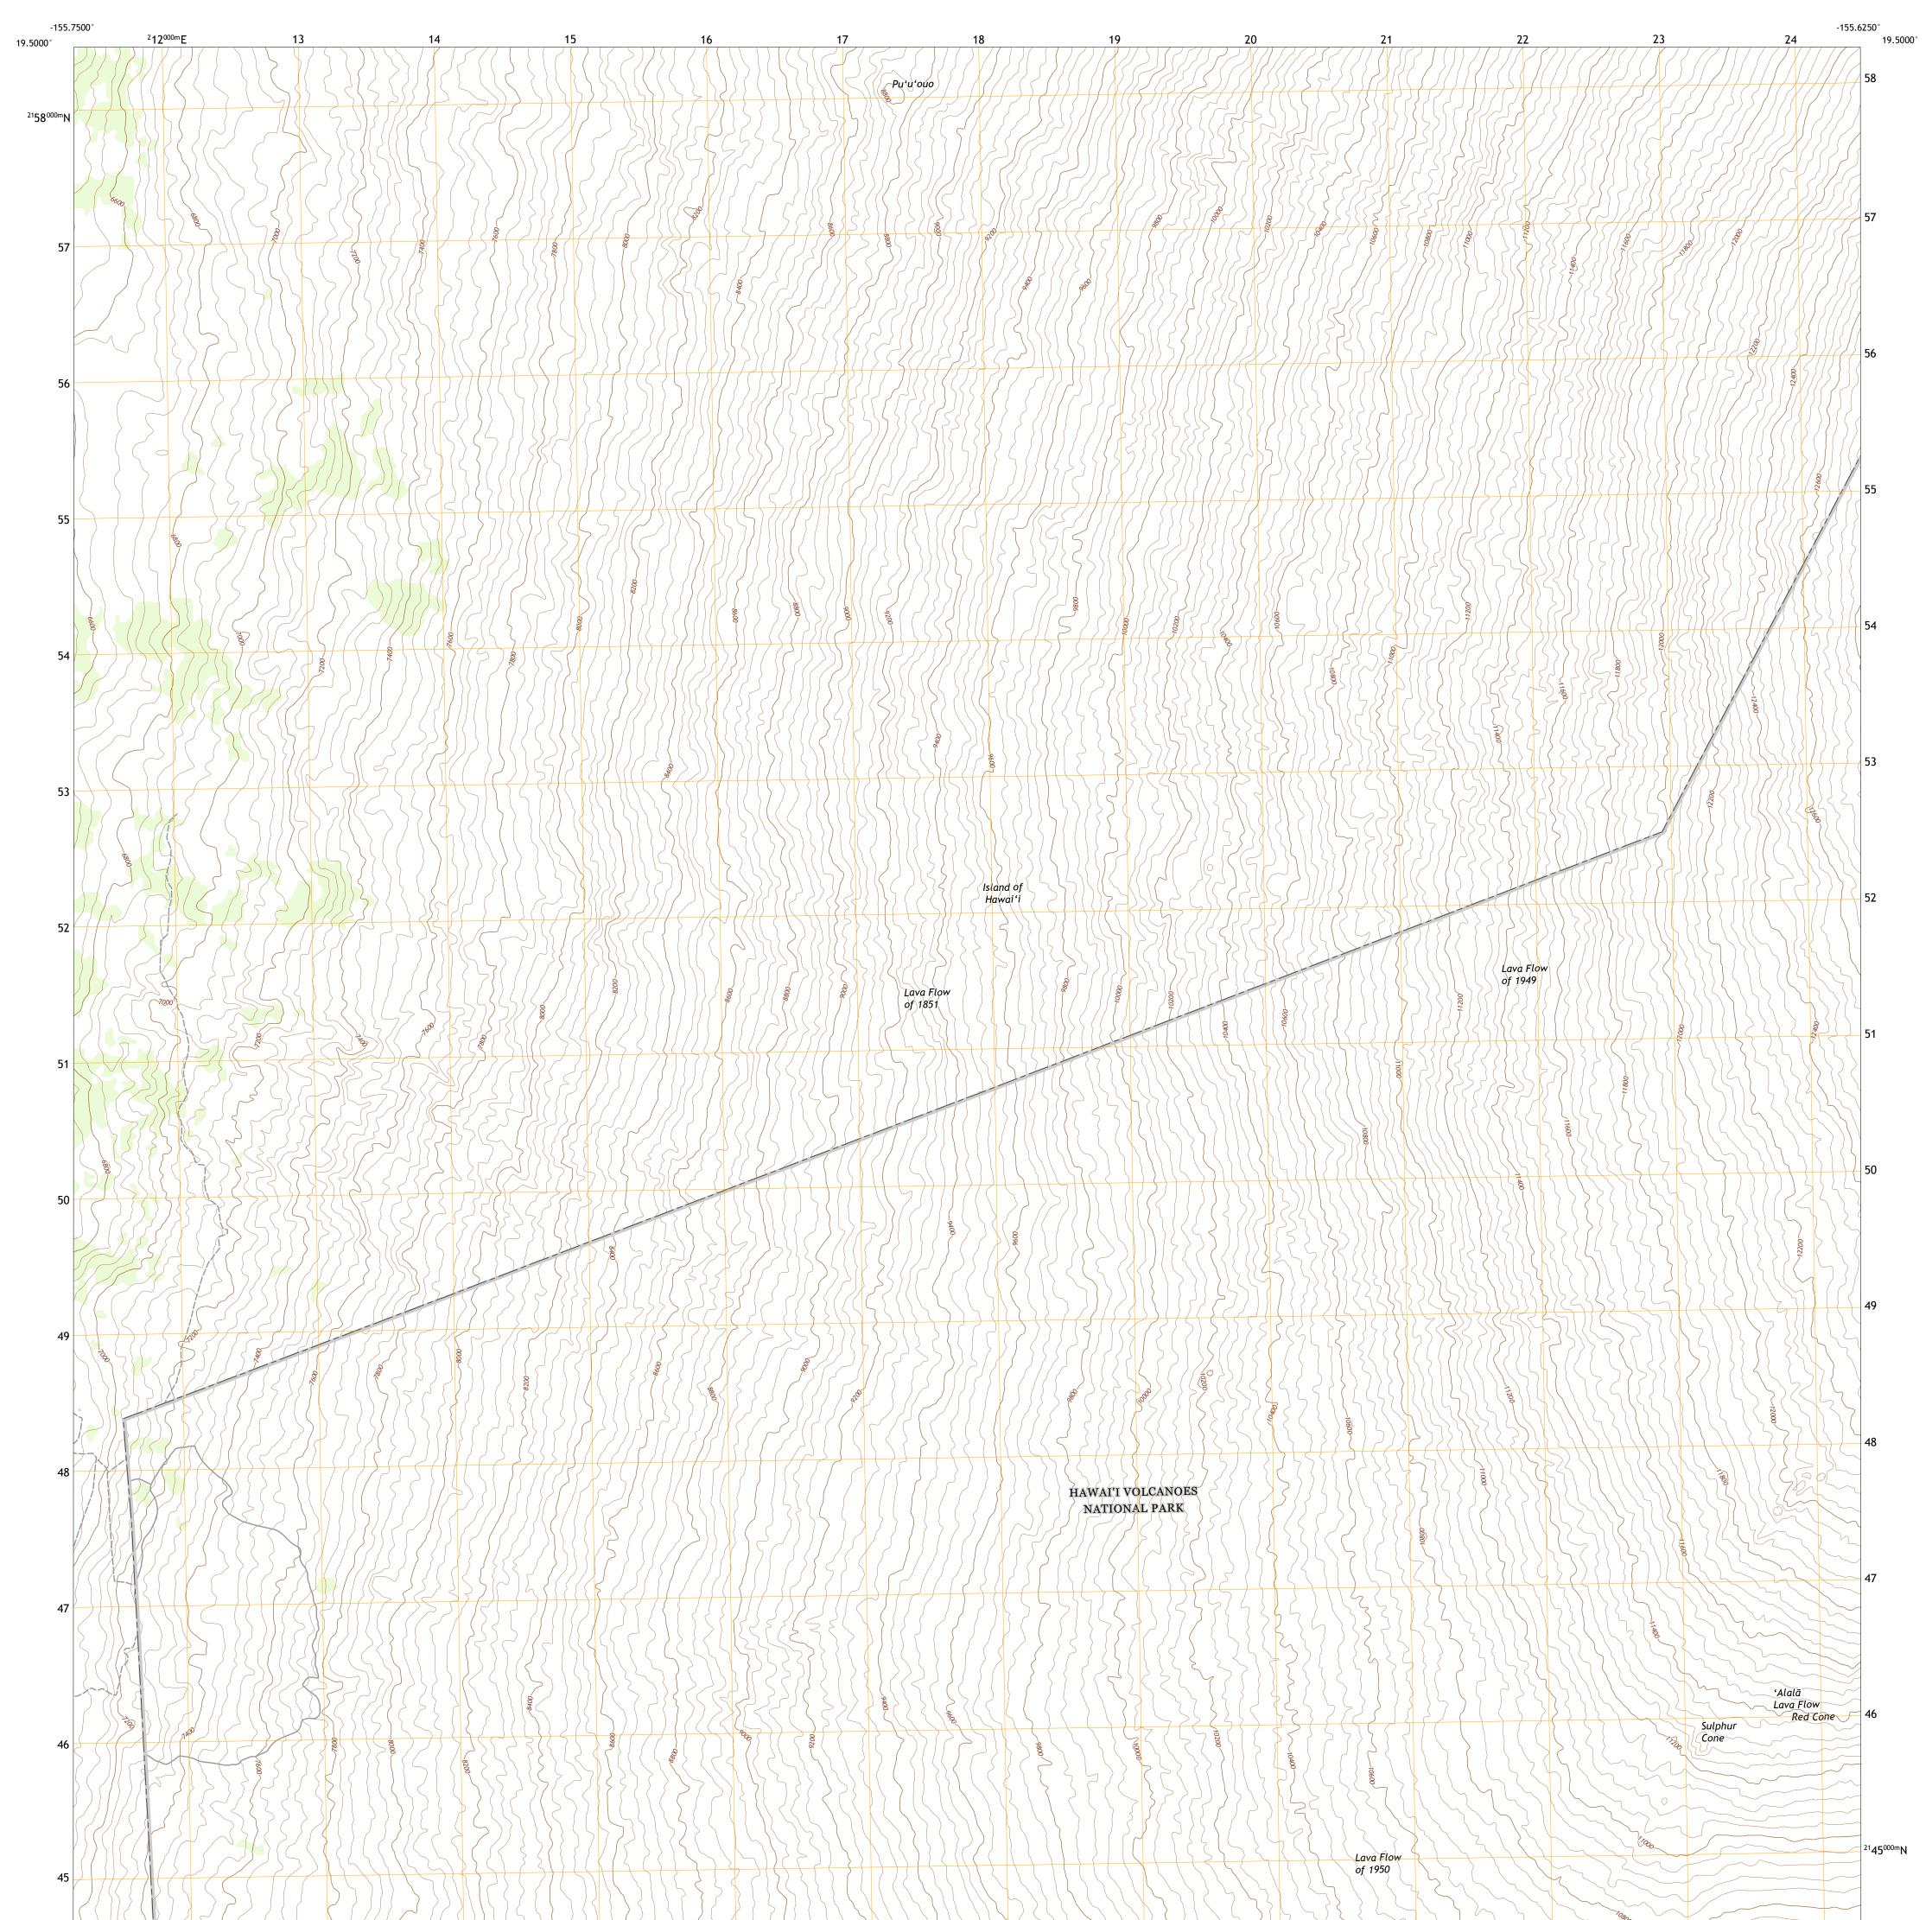

## U.S. DEPARTMENT OF THE INTERIOR U.S. GEOLOGICAL SURVEY

SULPHUR CONE QUADRANGLE HAWAII - HAWAII COUNTY 7.5-MINUTE SERIES

Produced by the United States Geological Survey North American Datum of 1983 (NAD83) World Geodetic System of 1984 (WGS84). Projection and 1 000-meter grid:Universal Transverse Mercator, Zone 5Q This map is not a legal document. Boundaries may be generalized for this map scale. Private lands within government reservations may not be shown. Obtain permission before entering private lands.