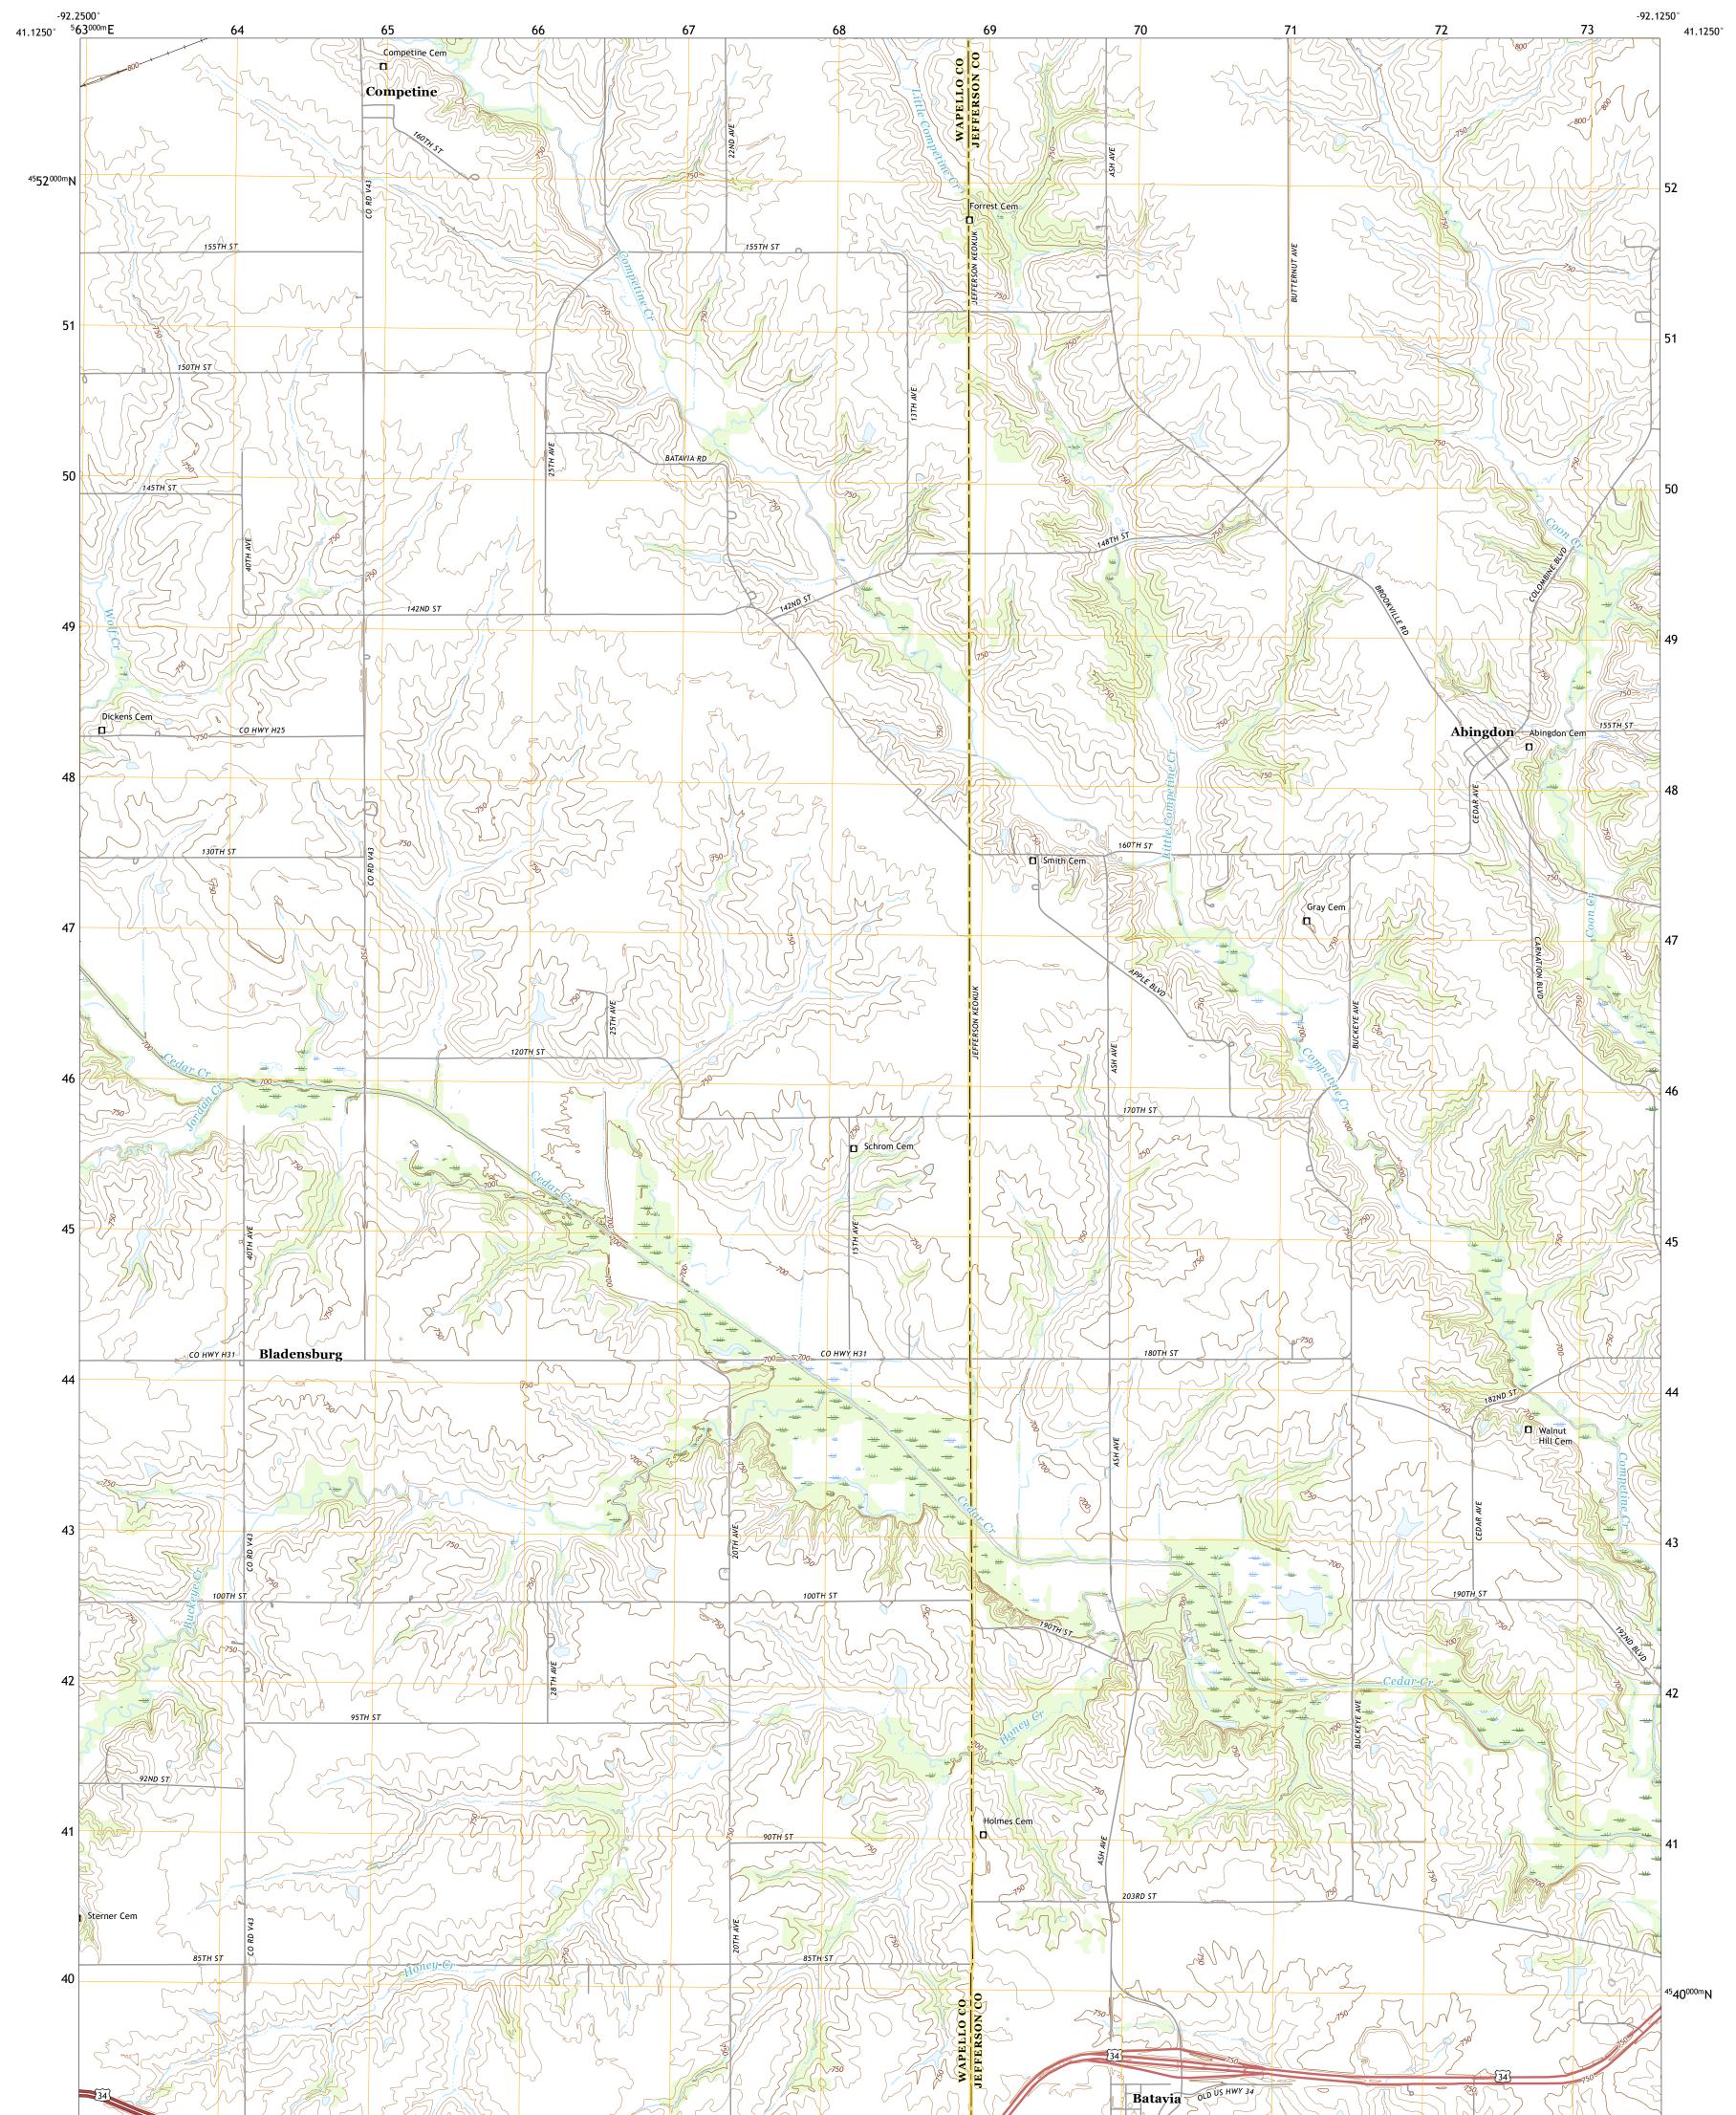

ABINGDON QUADRANGLE IOWA 7.5-MINUTE SERIES

Produced by the United States Geological Survey North American Datum of 1983 (NAD83) World Geodetic System of 1984 (WGS84). Projection and 1 000-meter grid:Universal Transverse Mercator, Zone 15T This map is not a legal document. Boundaries may be generalized for this map scale. Private lands within government reservations may not be shown. Obtain permission before entering private lands.

Imagery..... Roads...... Names..... ......NAIP, August 2017 - October 2017 ......U.S. Census Bureau, Not Available .....GNIS, 1979 - 2018 

\_\_\_\_

State Route