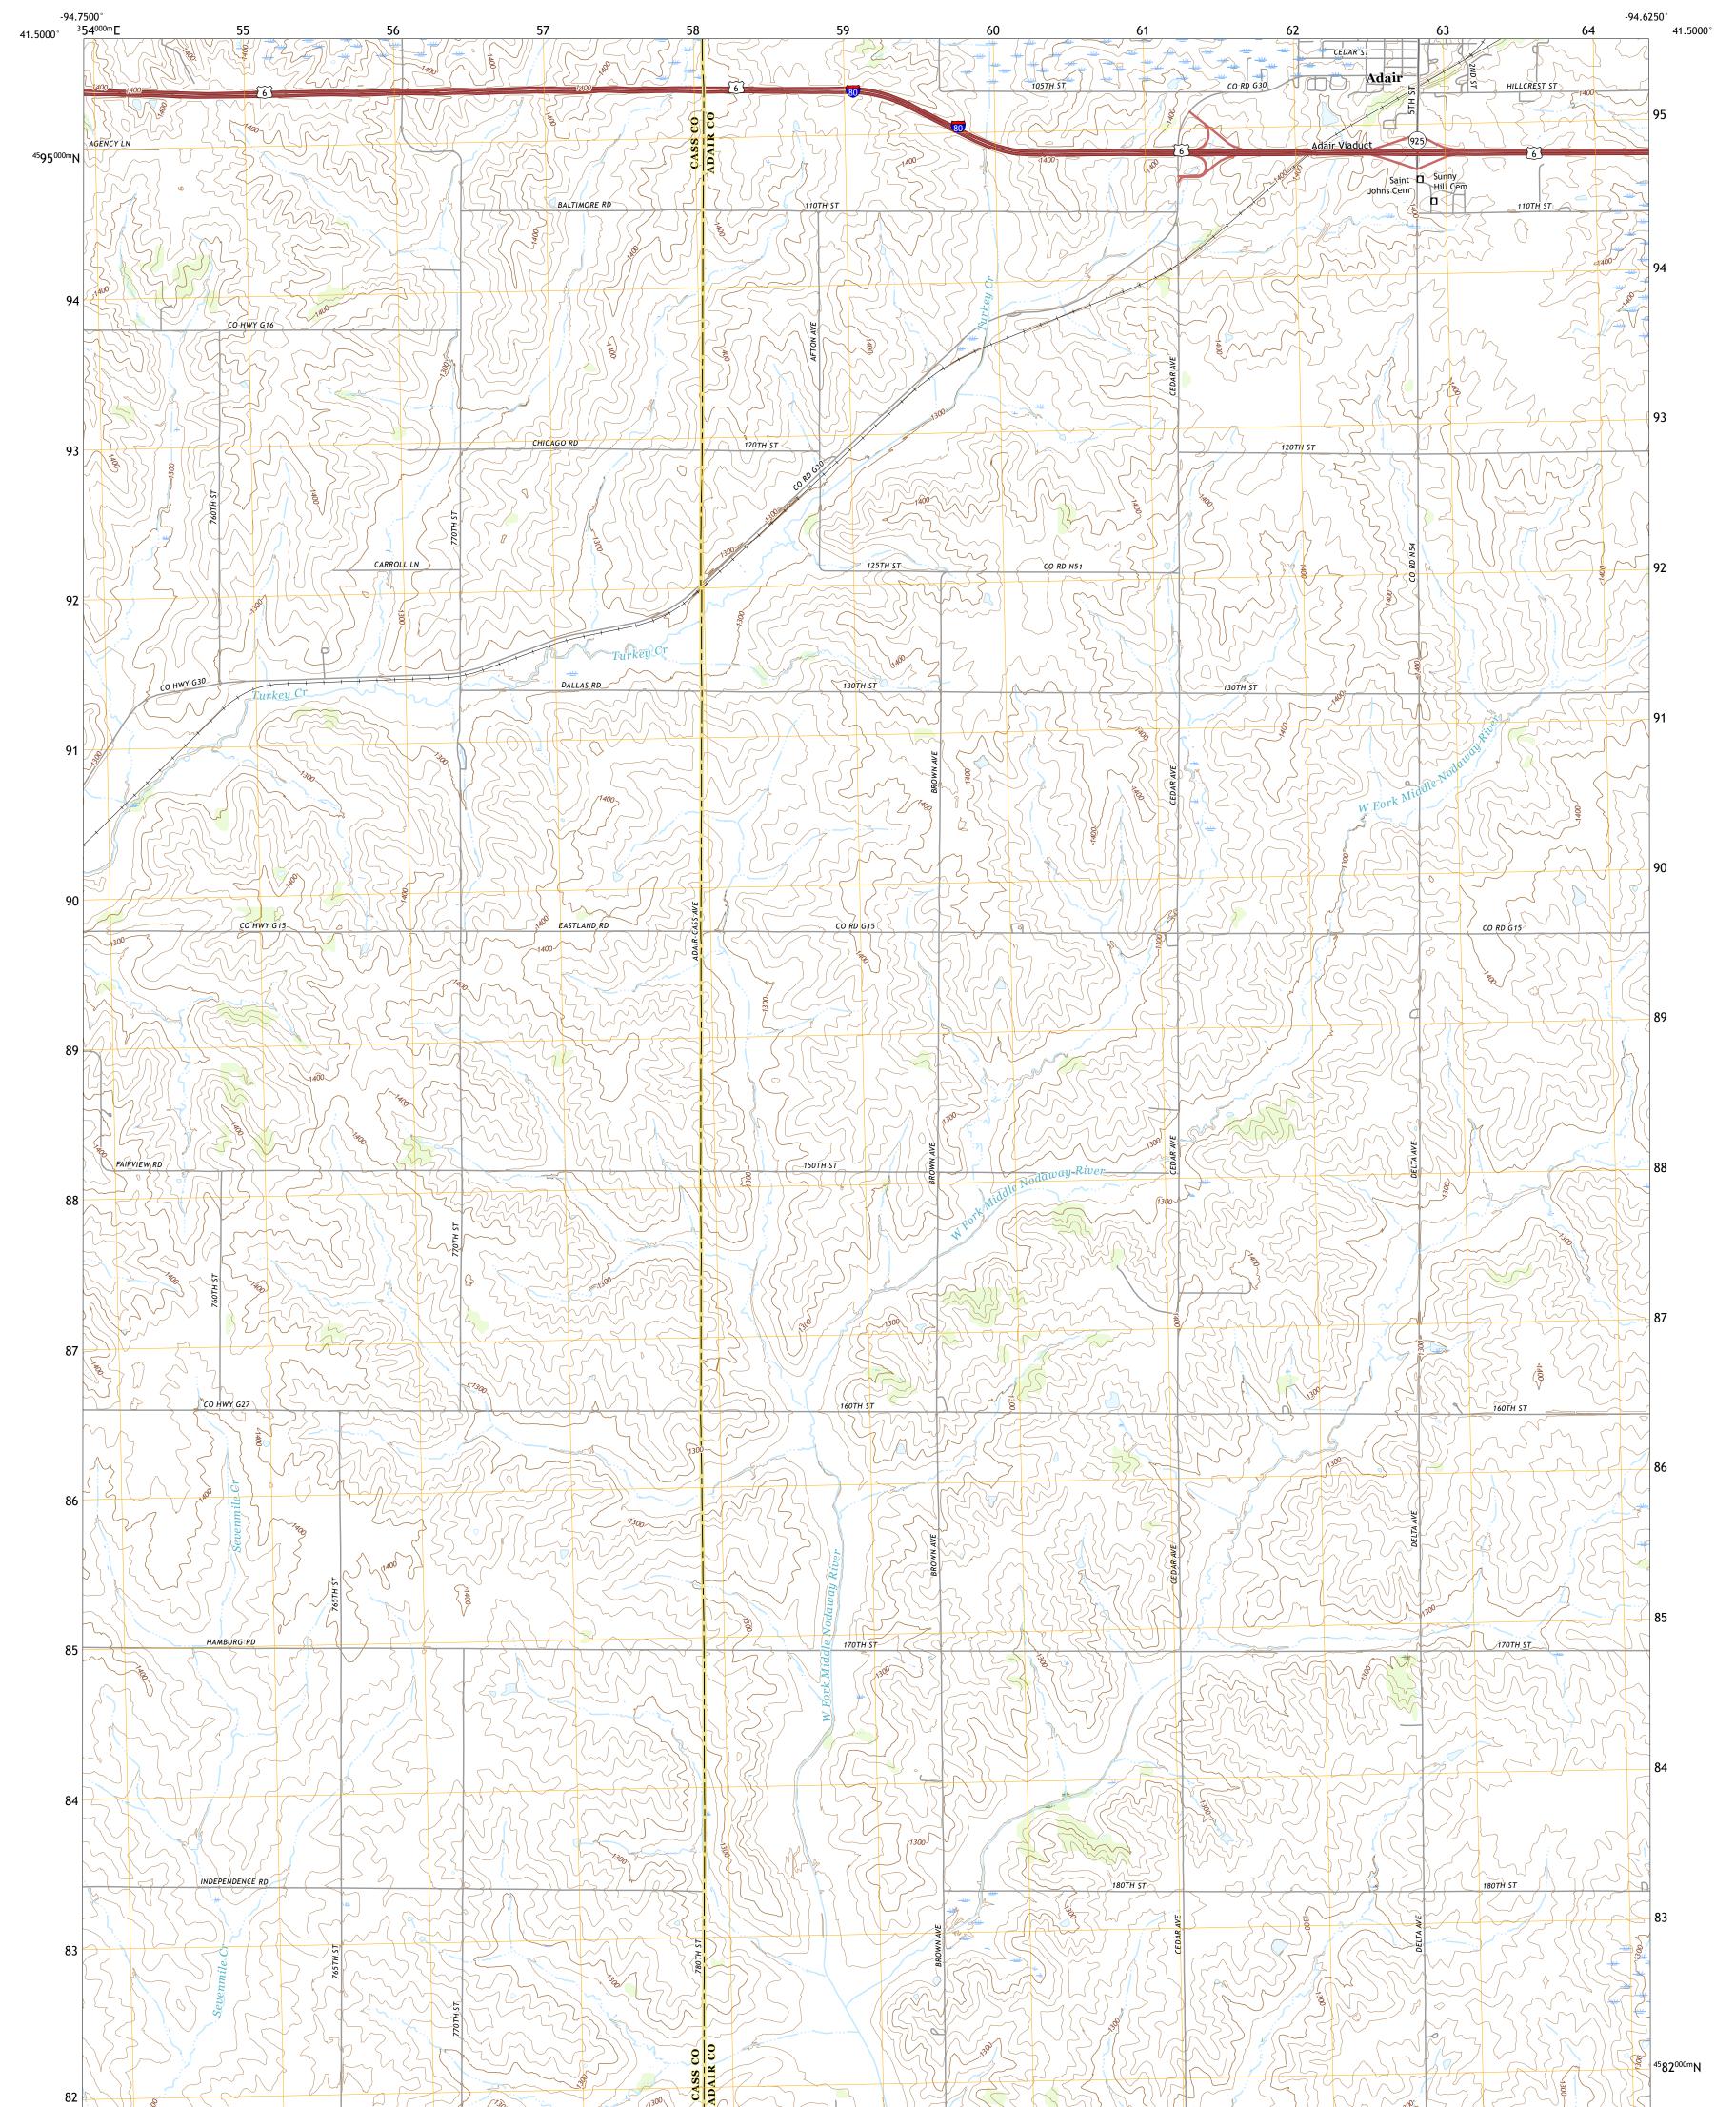

## The National Map US Topo

Produced by the United States Geological Survey North American Datum of 1983 (NAD83) World Geodetic System of 1984 (WGS84). Projection and 1 000-meter grid:Universal Transverse Mercator, Zone 15T This map is not a legal document. Boundaries may be generalized for this map scale. Private lands within government reservations may not be shown. Obtain permission before entering private lands.