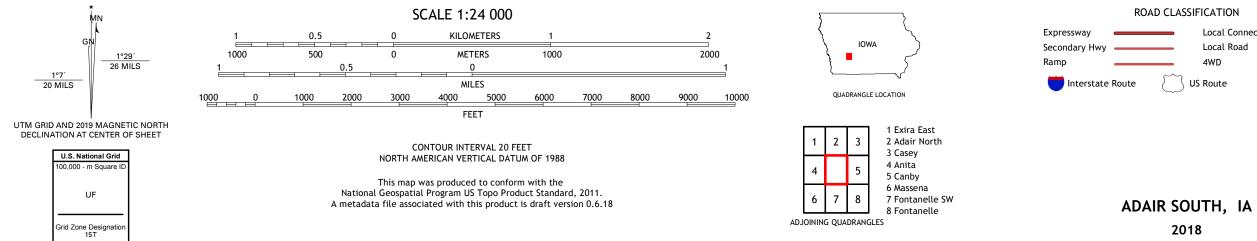

## The National Map US Topo

Produced by the United States Geological Survey North American Datum of 1983 (NAD83) World Geodetic System of 1984 (WGS84). Projection and 1 000-meter grid:Universal Transverse Mercator, Zone 15T This map is not a legal document. Boundaries may be generalized for this map scale. Private lands within government reservations may not be shown. Obtain permission before entering private lands.