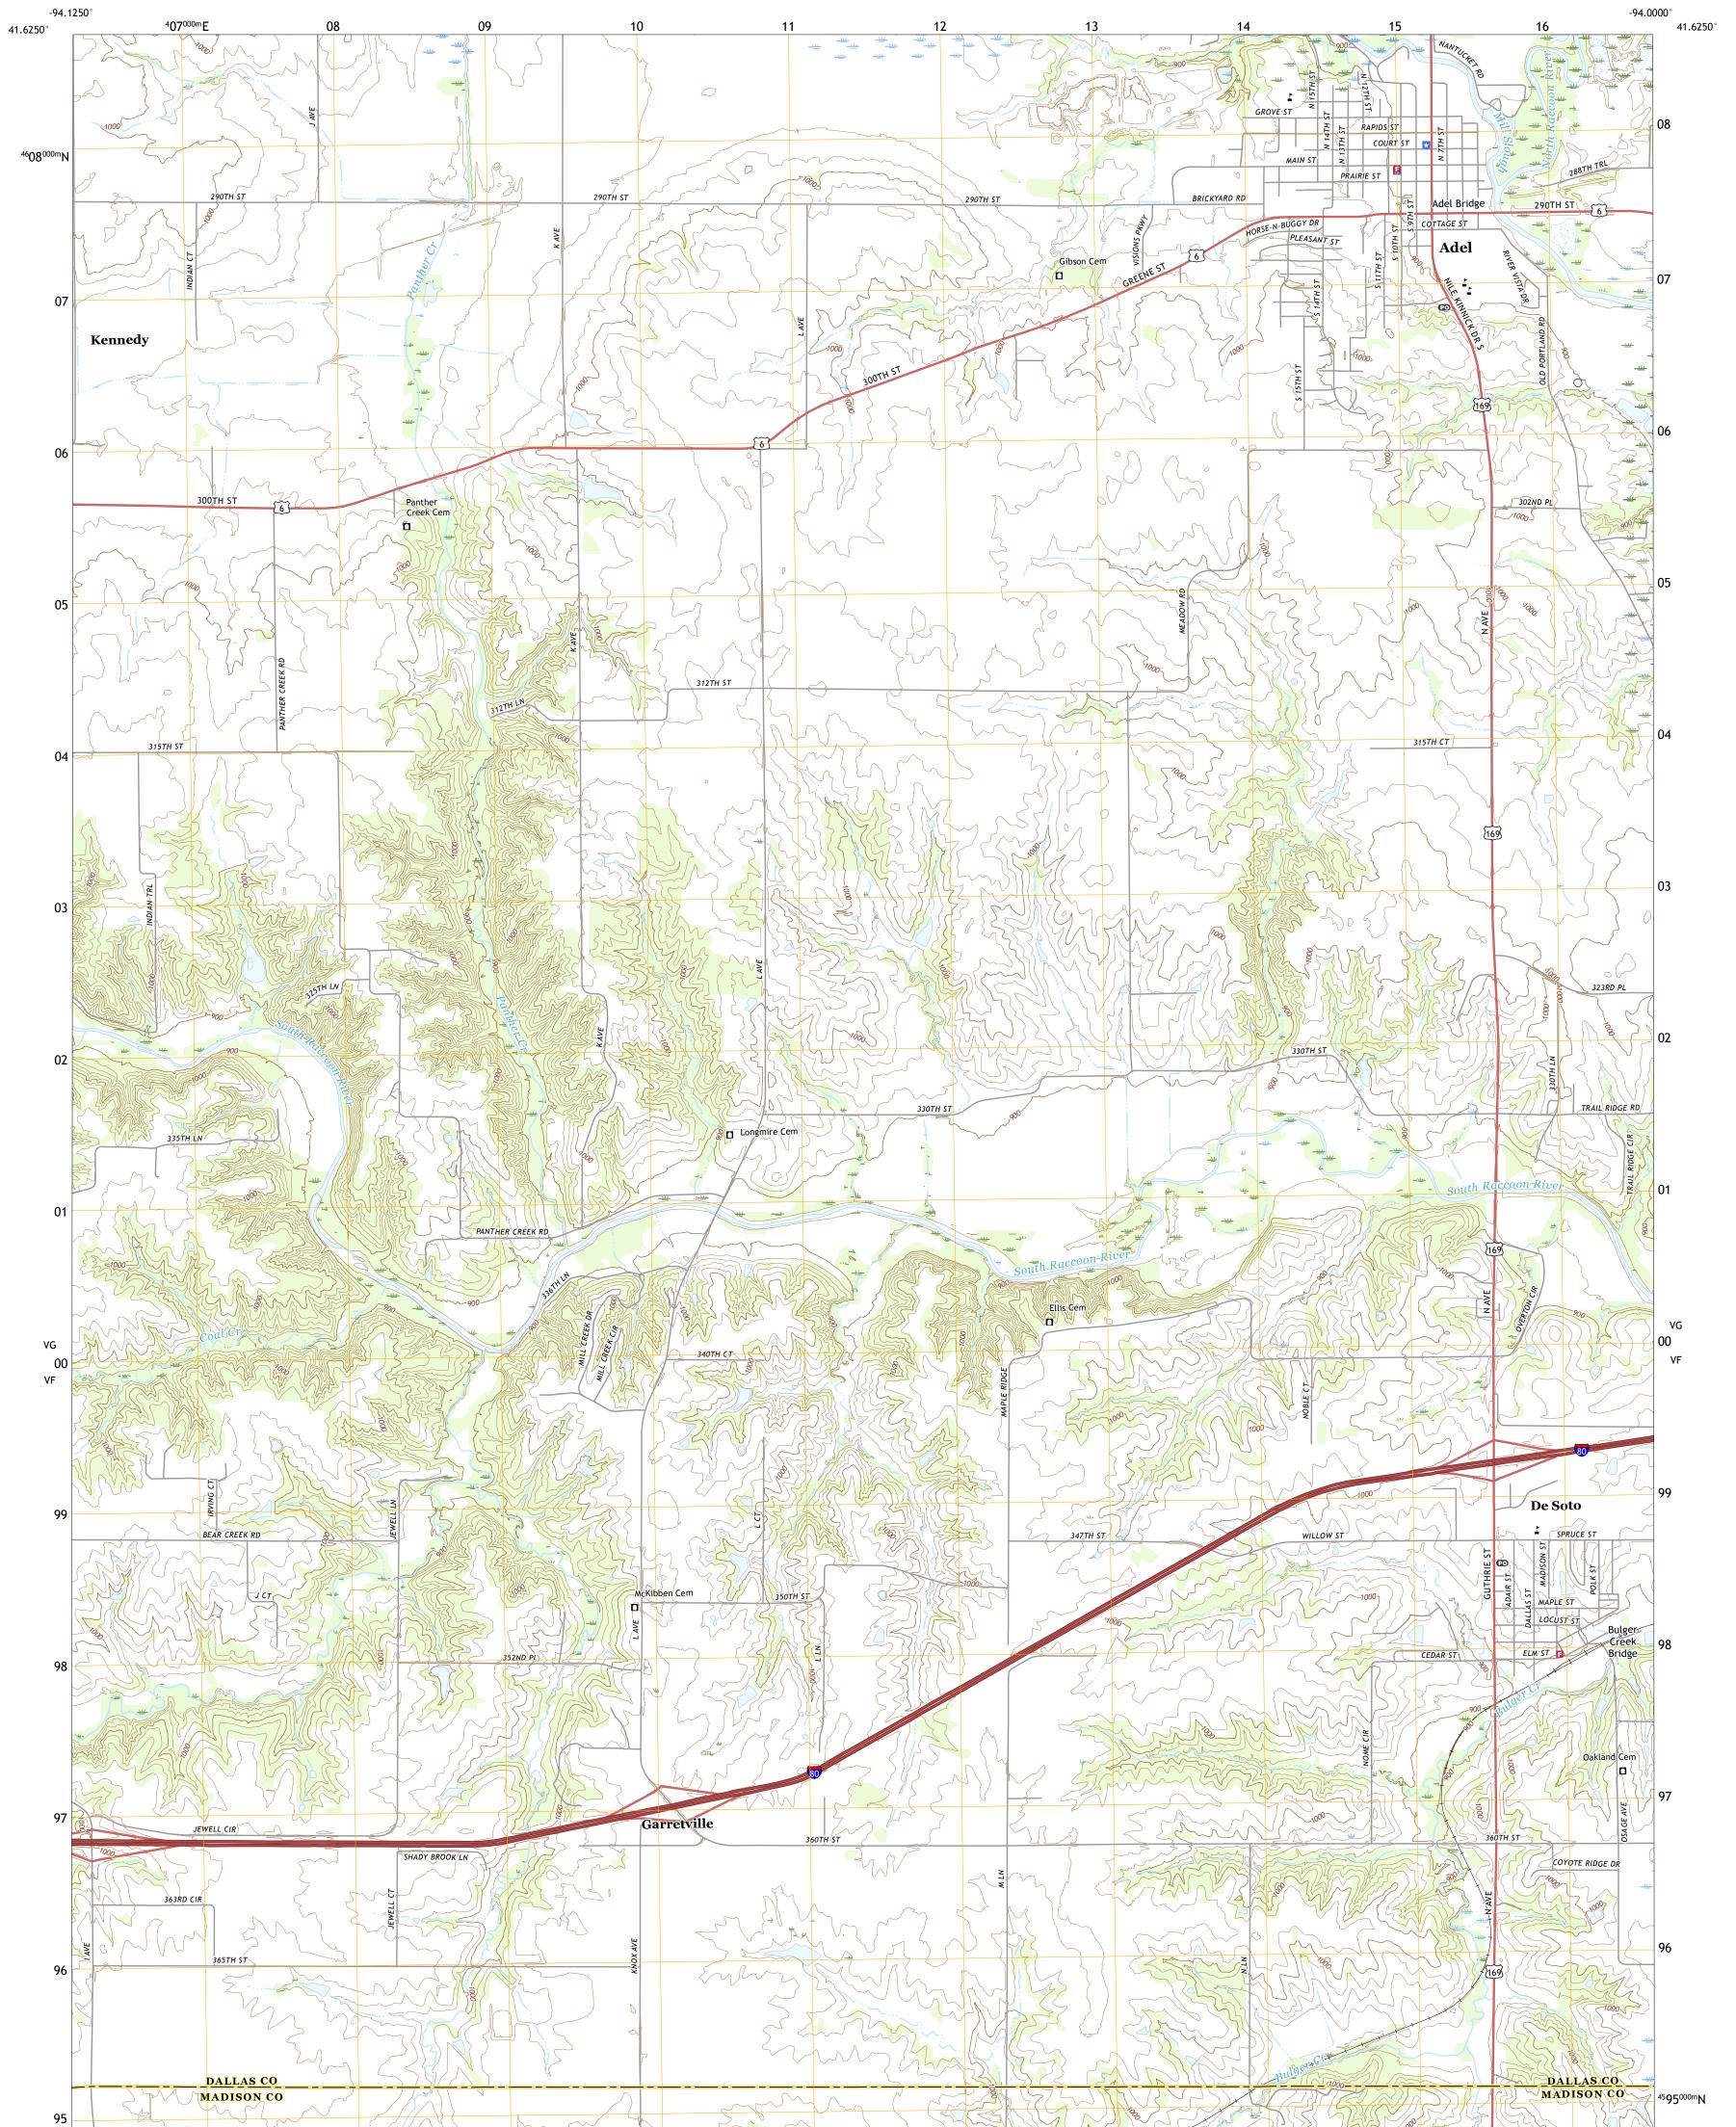

ADEL QUADRANGLE IOWA 7.5-MINUTE SERIES

Produced by the United States Geological Survey North American Datum of 1983 (NAD83) World Geodetic System of 1984 (WGS84). Projection and 1 000-meter grid:Universal Transverse Mercator, Zone 15T This map is not a legal document. Boundaries may be generalized for this map scale. Private lands within government reservations may not be shown. Obtain permission before entering private lands.

Imagery.... Roads..... Names..... .....NAIP, July 2017 - October 2017 U.S. Census Bureau, Not Available .....GNIS, 1979 - 2018 

## NSN. 7 6 4 3 0 1 6 3 6 2 3 7 8 NGA REF NO. US GS X 2 4 K 1 8 7

\_\_\_\_