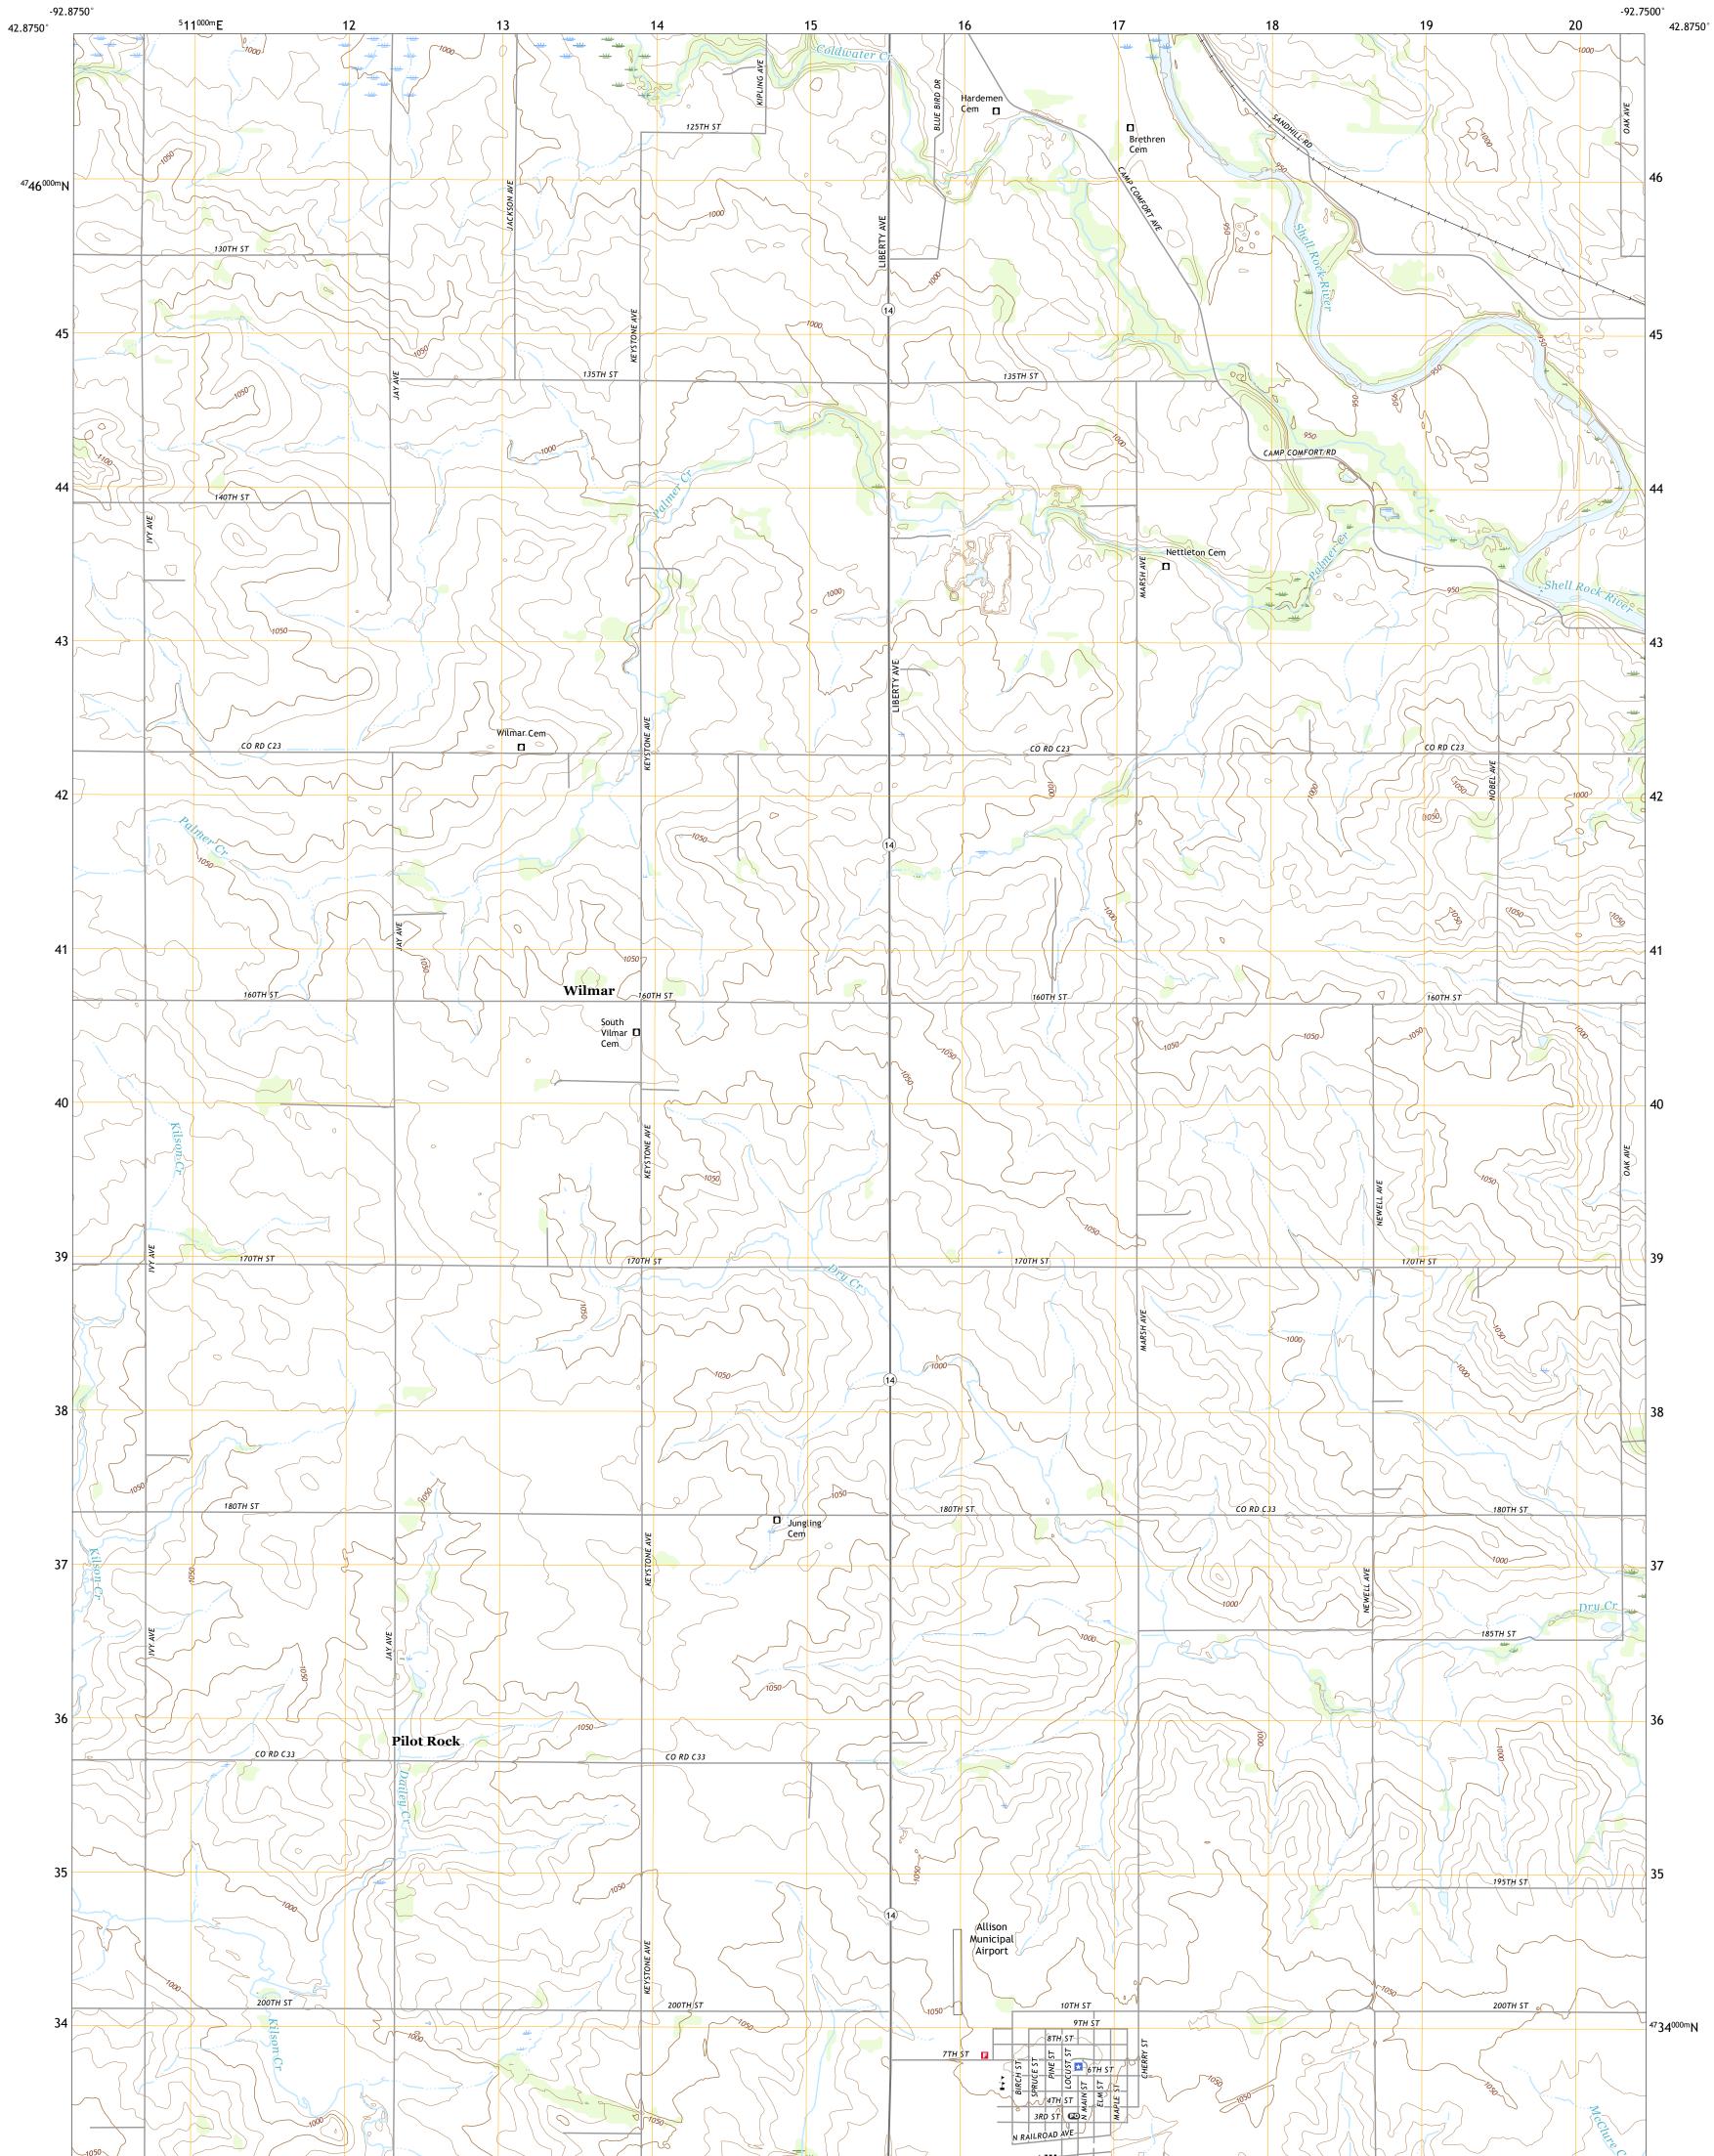

## The National Map US Topo

ALLISON QUADRANGLE IOWA - BUTLER COUNTY 7.5-MINUTE SERIES

Produced by the United States Geological Survey North American Datum of 1983 (NAD83) World Geodetic System of 1984 (WGS84). Projection and 1 000-meter grid:Universal Transverse Mercator, Zone 15T This map is not a legal document. Boundaries may be generalized for this map scale. Private lands within government reservations may not be shown. Obtain permission before entering private lands.

Imagery.... Roads..... Names..... ......NAIP, September 2017 - October 2017 U.S. Census Bureau, 2018 ......GNIS, 1979 - 2018 GNIS, 1979 - 2018 Hydrography......GNIS, 1979 - 2018 Contours.....National Hydrography Dataset, 2004 - 2018 Boundaries.....Multiple sources; see metadata file 2016 - 2017 Public Land Survey System......BLM, 2017 Wetlands.....BLM, 2017