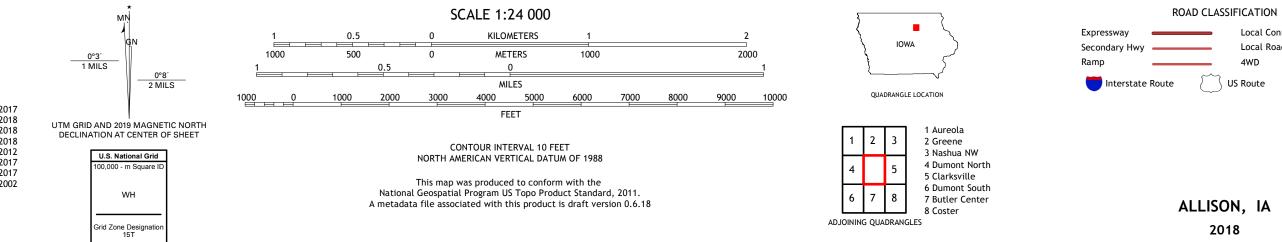

## The National Map US Topo

ALLISON QUADRANGLE IOWA - BUTLER COUNTY 7.5-MINUTE SERIES

Produced by the United States Geological Survey North American Datum of 1983 (NAD83) World Geodetic System of 1984 (WGS84). Projection and 1 000-meter grid:Universal Transverse Mercator, Zone 15T This map is not a legal document. Boundaries may be generalized for this map scale. Private lands within government reservations may not be shown. Obtain permission before entering private lands.

NSN. 7643016362390 NGA REF NO. USGSX24K640

Local Connector

State Route

Local Road

4WD