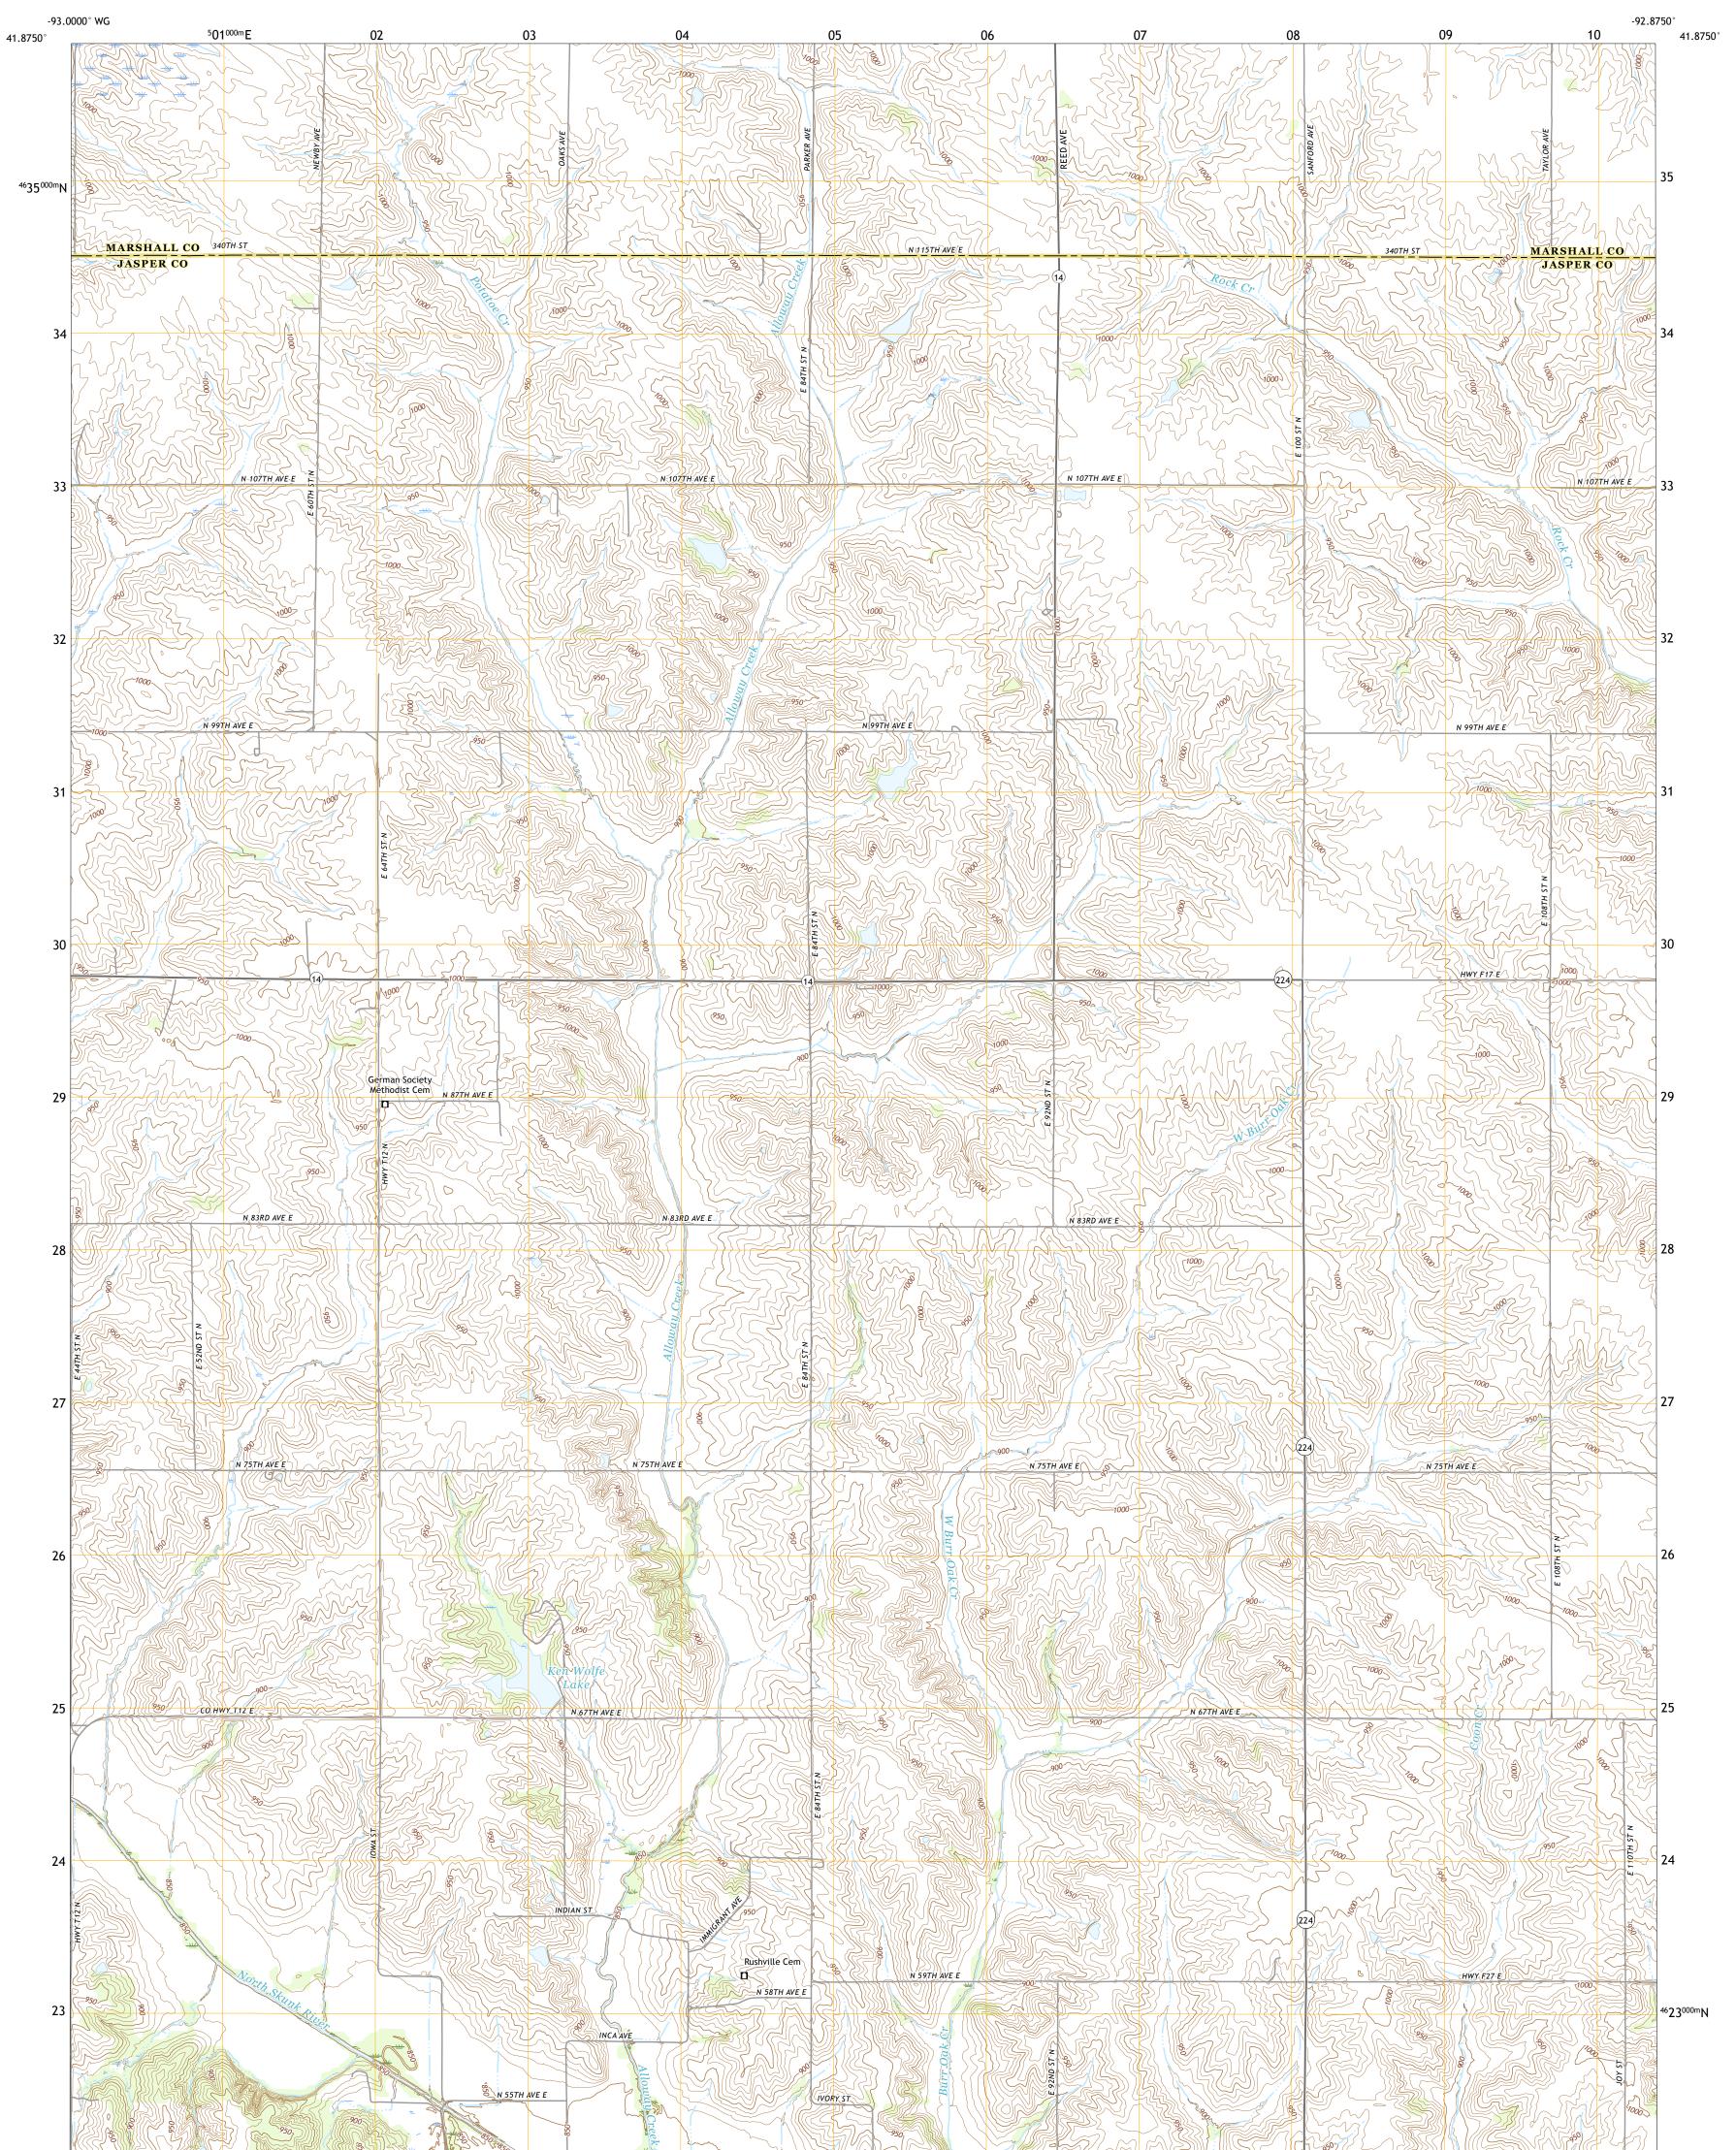

## U.S. DEPARTMENT OF THE INTERIOR U.S. GEOLOGICAL SURVEY

ALLOWAY CREEK QUADRANGLE IOWA 7.5-MINUTE SERIES

Produced by the United States Geological Survey North American Datum of 1983 (NAD83) World Geodetic System of 1984 (WGS84). Projection and 1 000-meter grid:Universal Transverse Mercator, Zone 15T This map is not a legal document. Boundaries may be generalized for this map scale. Private lands within government reservations may not be shown. Obtain permission before entering private lands.

Imagery......NAIP, September 2017 - October 2017Roads......U.S.CensusNames.......GNIS, 1979 - 2016Hydrography.....NationalHydrography Dataset, 2006 - 2018Contours.....NationalElevationBoundaries.....Multiplesources; seePublicLandSurveySystem......BLM, 2017Wetlands.....FWSNationalWetlandsInventory2002