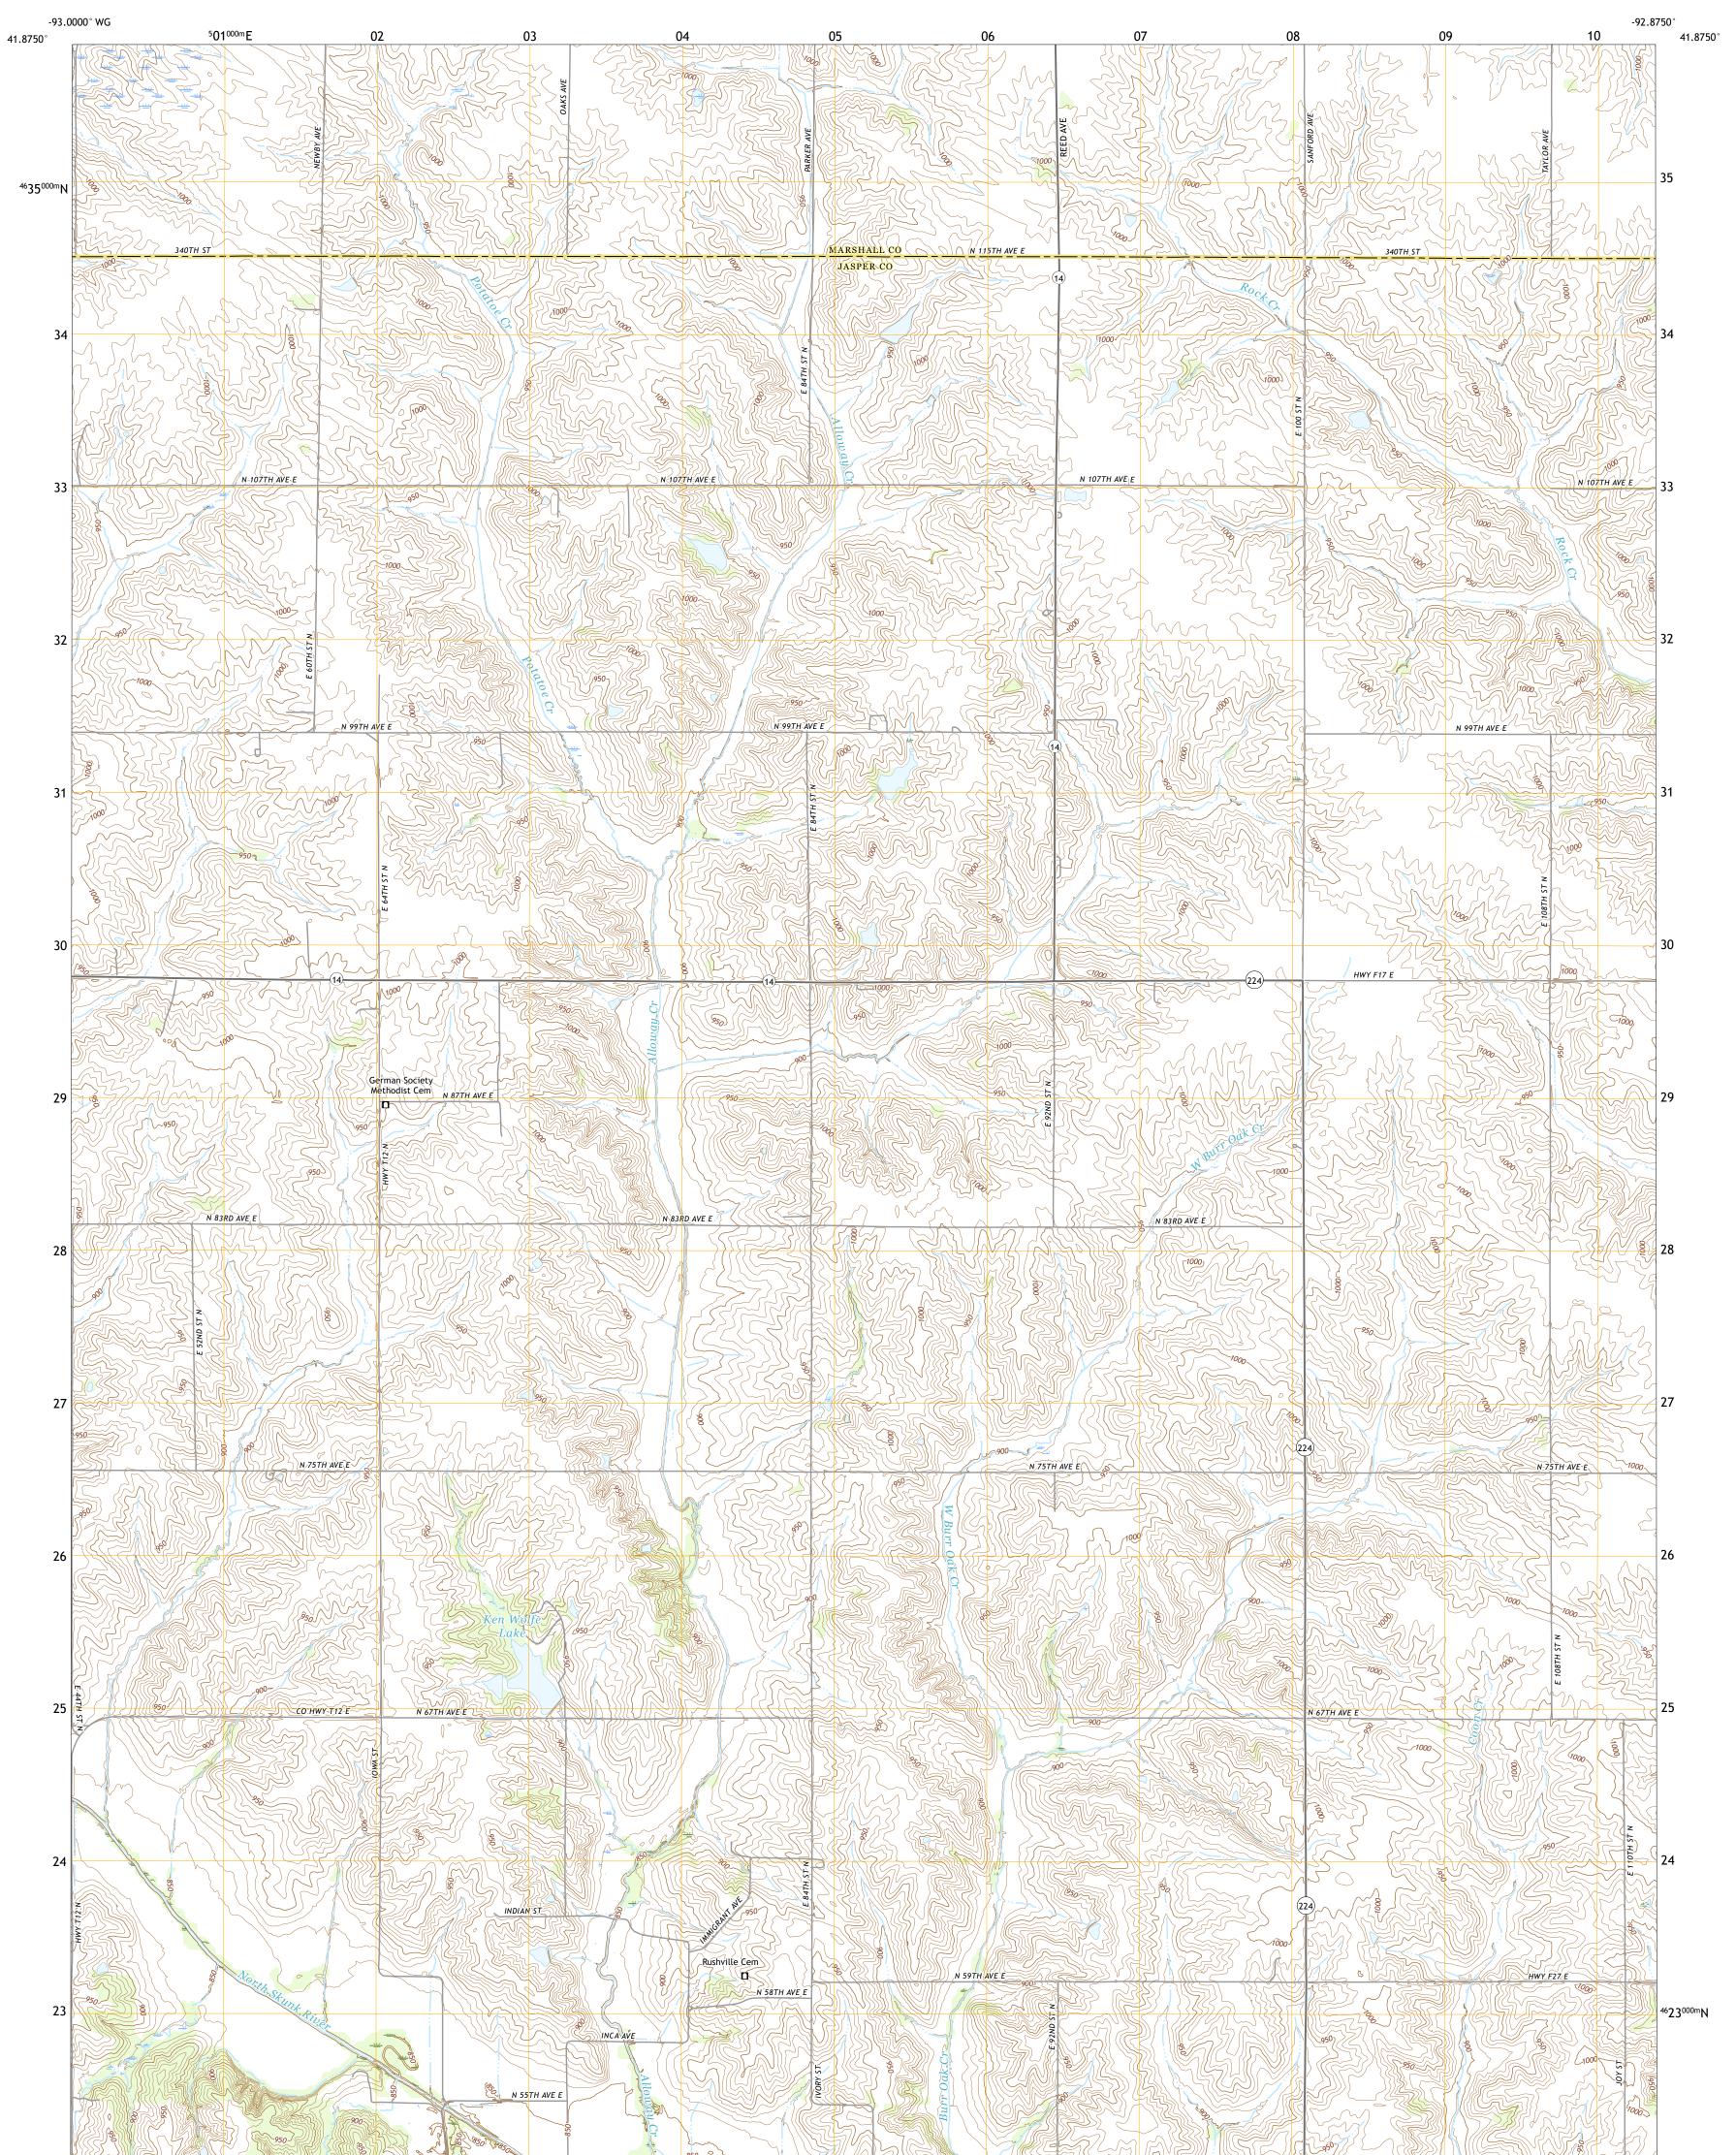

## U.S. DEPARTMENT OF THE INTERIOR U.S. GEOLOGICAL SURVEY

ALLOWAY CREEK QUADRANGLE IOWA 7.5-MINUTE SERIES

Produced by the United States Geological Survey North American Datum of 1983 (NAD83) World Geodetic System of 1984 (WGS84). Projection and 1 000-meter grid:Universal Transverse Mercator, Zone 15T This map is not a legal document. Boundaries may be generalized for this map scale. Private lands within government reservations may not be shown. Obtain permission before entering private lands.