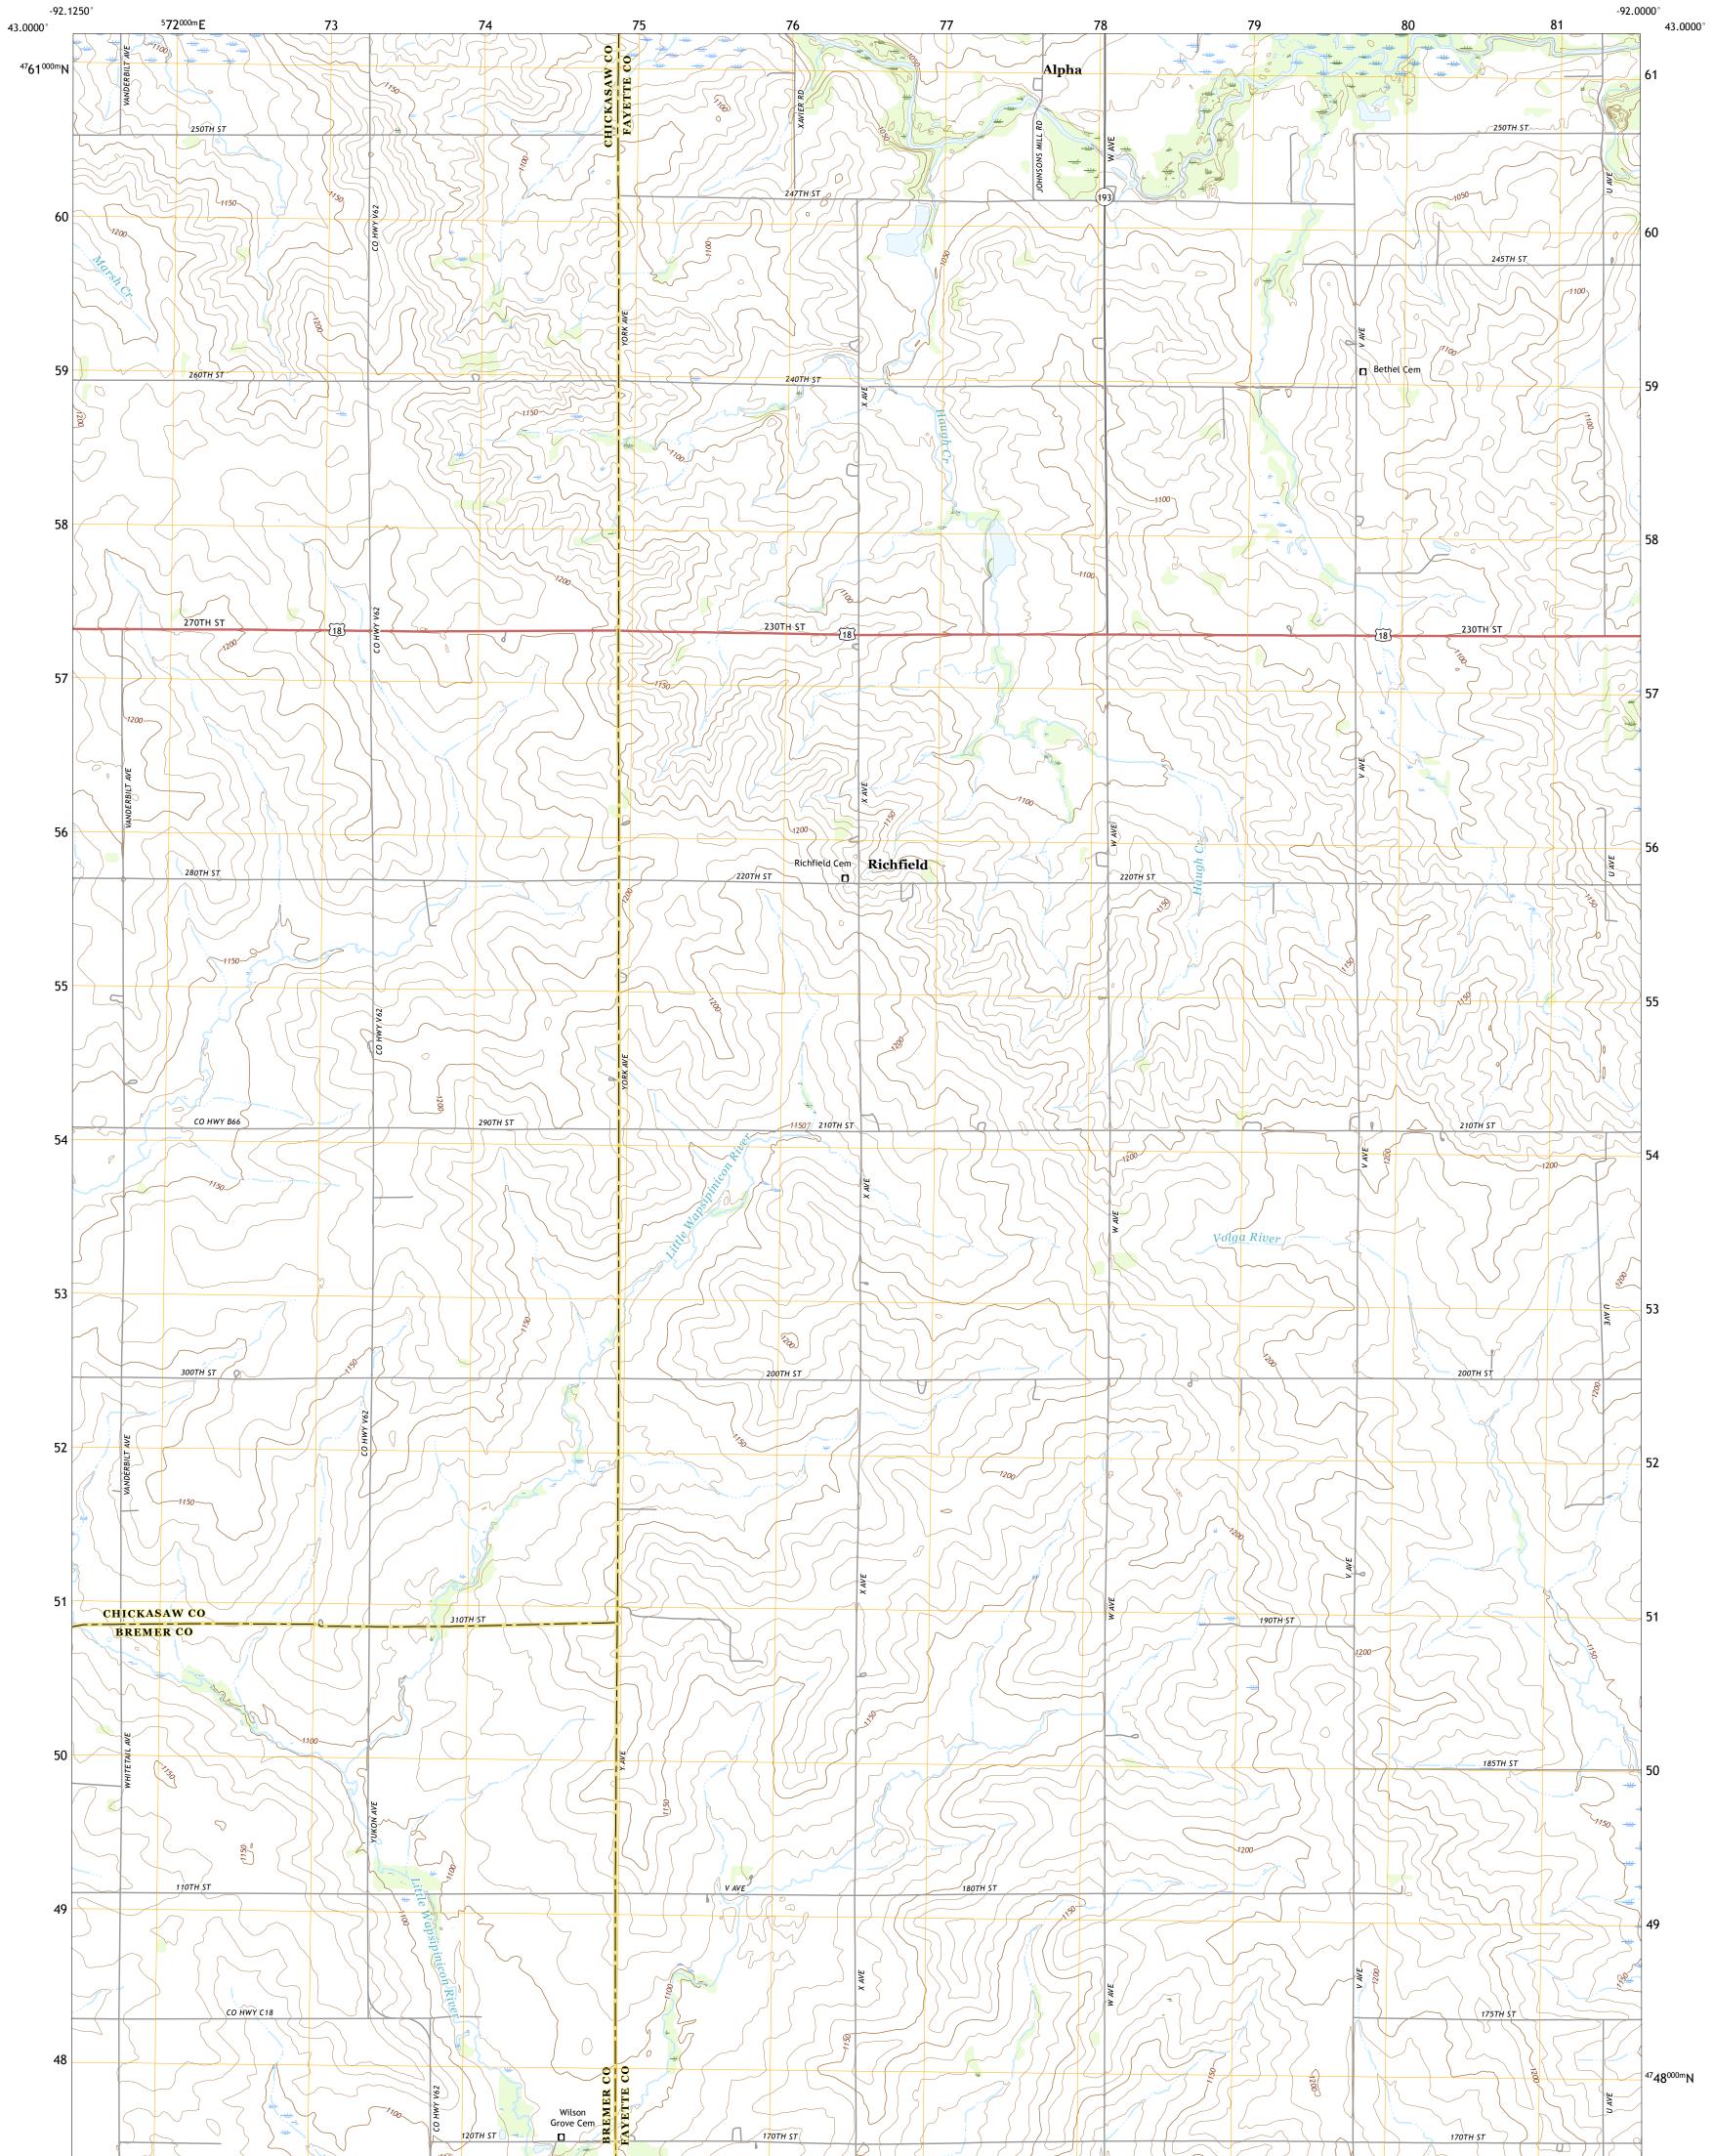

## U.S. DEPARTMENT OF THE INTERIOR U.S. GEOLOGICAL SURVEY

ALPHA QUADRANGLE IOWA 7.5-MINUTE SERIES

Produced by the United States Geological Survey North American Datum of 1983 (NAD83) World Geodetic System of 1984 (WGS84). Projection and 1 000-meter grid:Universal Transverse Mercator, Zone 15T This map is not a legal document. Boundaries may be generalized for this map scale. Private lands within government reservations may not be shown. Obtain permission before entering private lands.