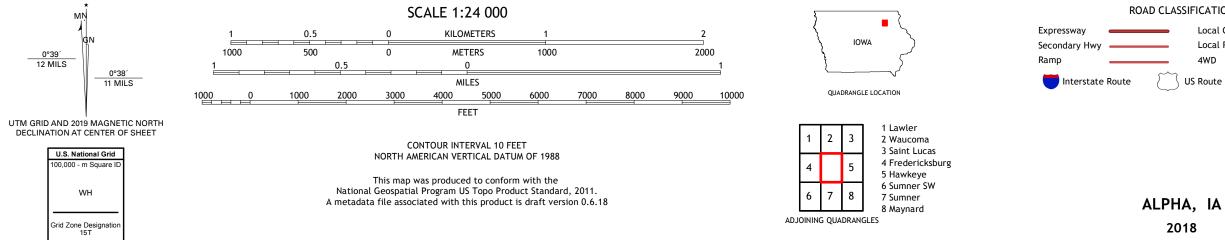

## U.S. DEPARTMENT OF THE INTERIOR U.S. GEOLOGICAL SURVEY

ALPHA QUADRANGLE IOWA 7.5-MINUTE SERIES

Produced by the United States Geological Survey North American Datum of 1983 (NAD83) World Geodetic System of 1984 (WGS84). Projection and 1 000-meter grid:Universal Transverse Mercator, Zone 15T This map is not a legal document. Boundaries may be generalized for this map scale. Private lands within government reservations may not be shown. Obtain permission before entering private lands.

ROAD CLASSIFICATION Local Connector Local Road \_\_\_\_\_ \_\_\_\_ 4WD \_\_\_\_\_ US Route State Route

2018