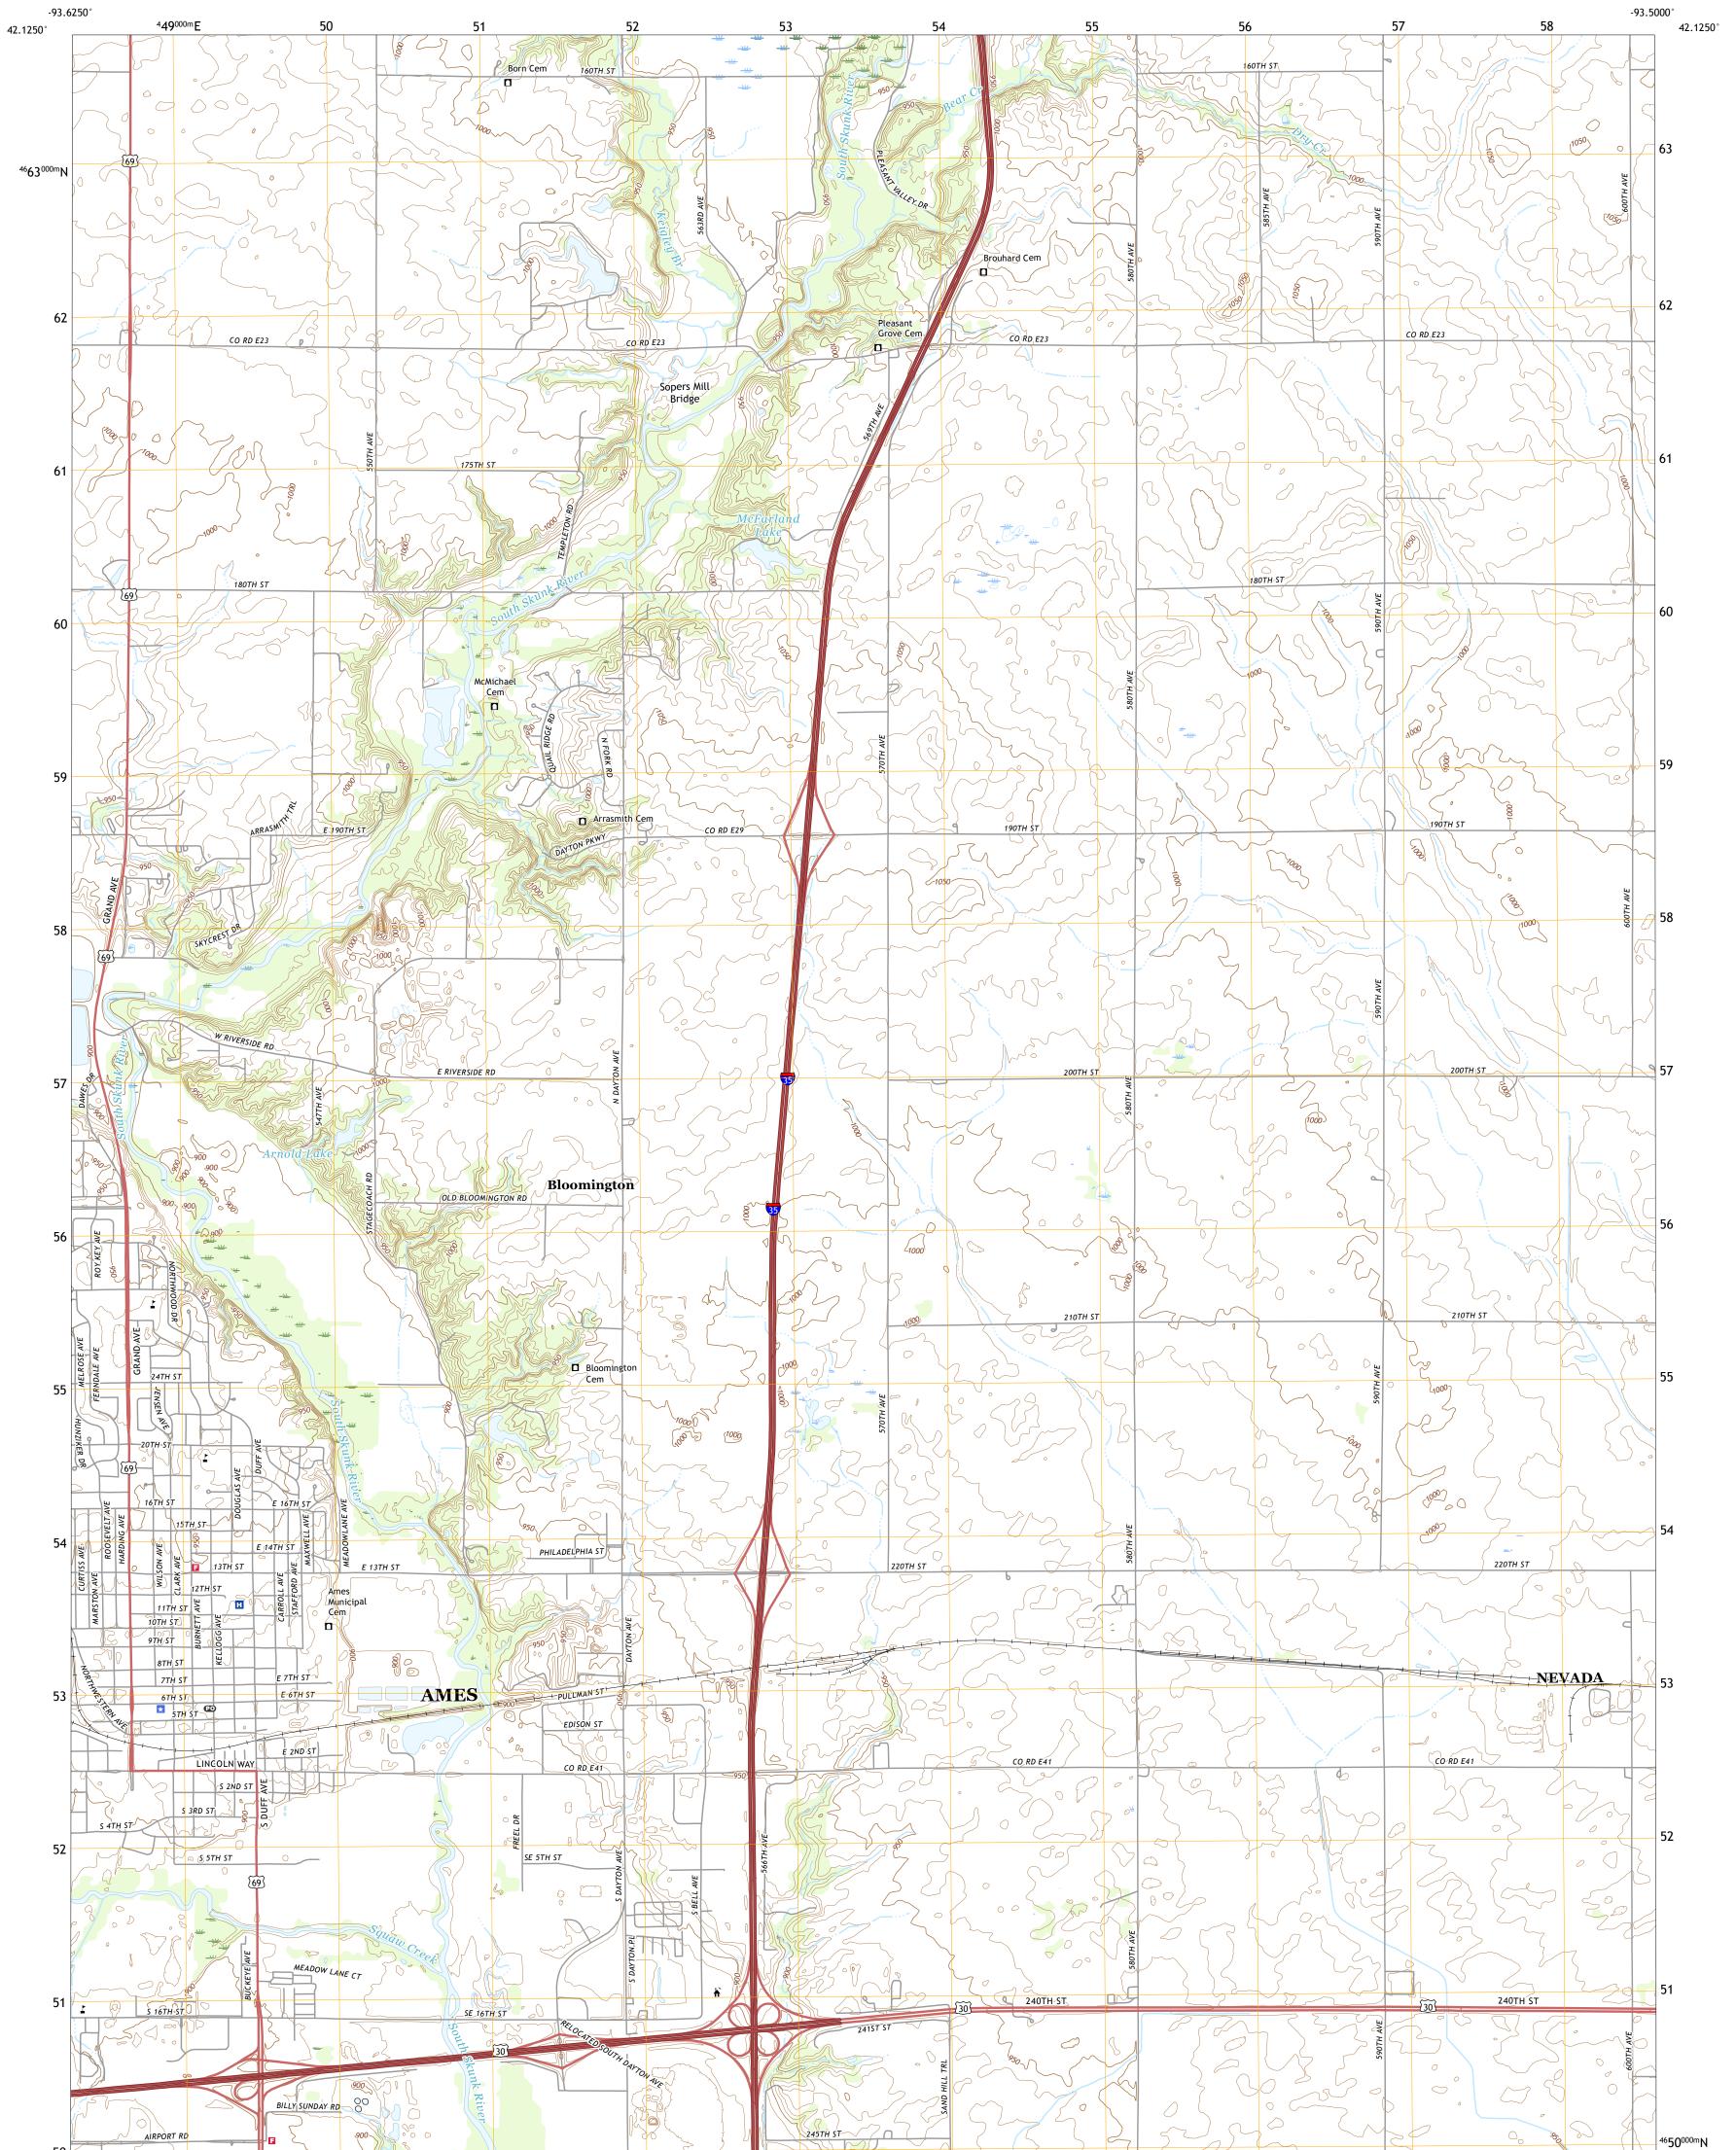

## U.S. DEPARTMENT OF THE INTERIOR U.S. GEOLOGICAL SURVEY

AMES EAST QUADRANGLE IOWA - STORY COUNTY 7.5-MINUTE SERIES

Produced by the United States Geological Survey North American Datum of 1983 (NAD83) World Geodetic System of 1984 (WGS84). Projection and 1 000-meter grid: Universal Transverse Mercator, Zone 15T This map is not a legal document. Boundaries may be generalized for this map scale. Private lands within government reservations may not be shown. Obtain permission before entering private lands.