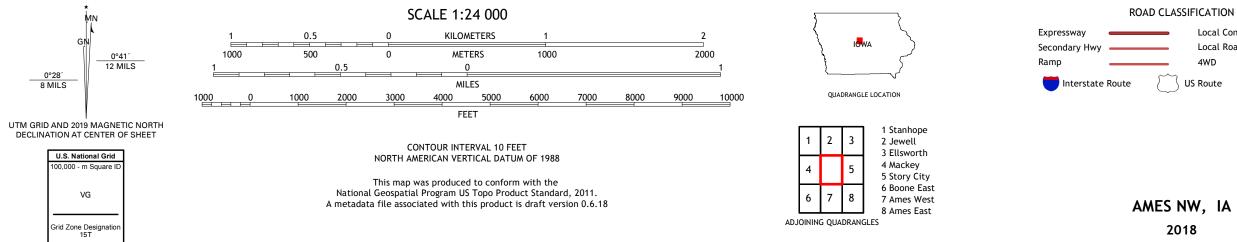

## U.S. DEPARTMENT OF THE INTERIOR U.S. GEOLOGICAL SURVEY

AMES NW QUADRANGLE IOWA 7.5-MINUTE SERIES

Produced by the United States Geological Survey North American Datum of 1983 (NAD83) World Geodetic System of 1984 (WGS84). Projection and 1 000-meter grid:Universal Transverse Mercator, Zone 15T This map is not a legal document. Boundaries may be generalized for this map scale. Private lands within government reservations may not be shown. Obtain permission before entering private lands.