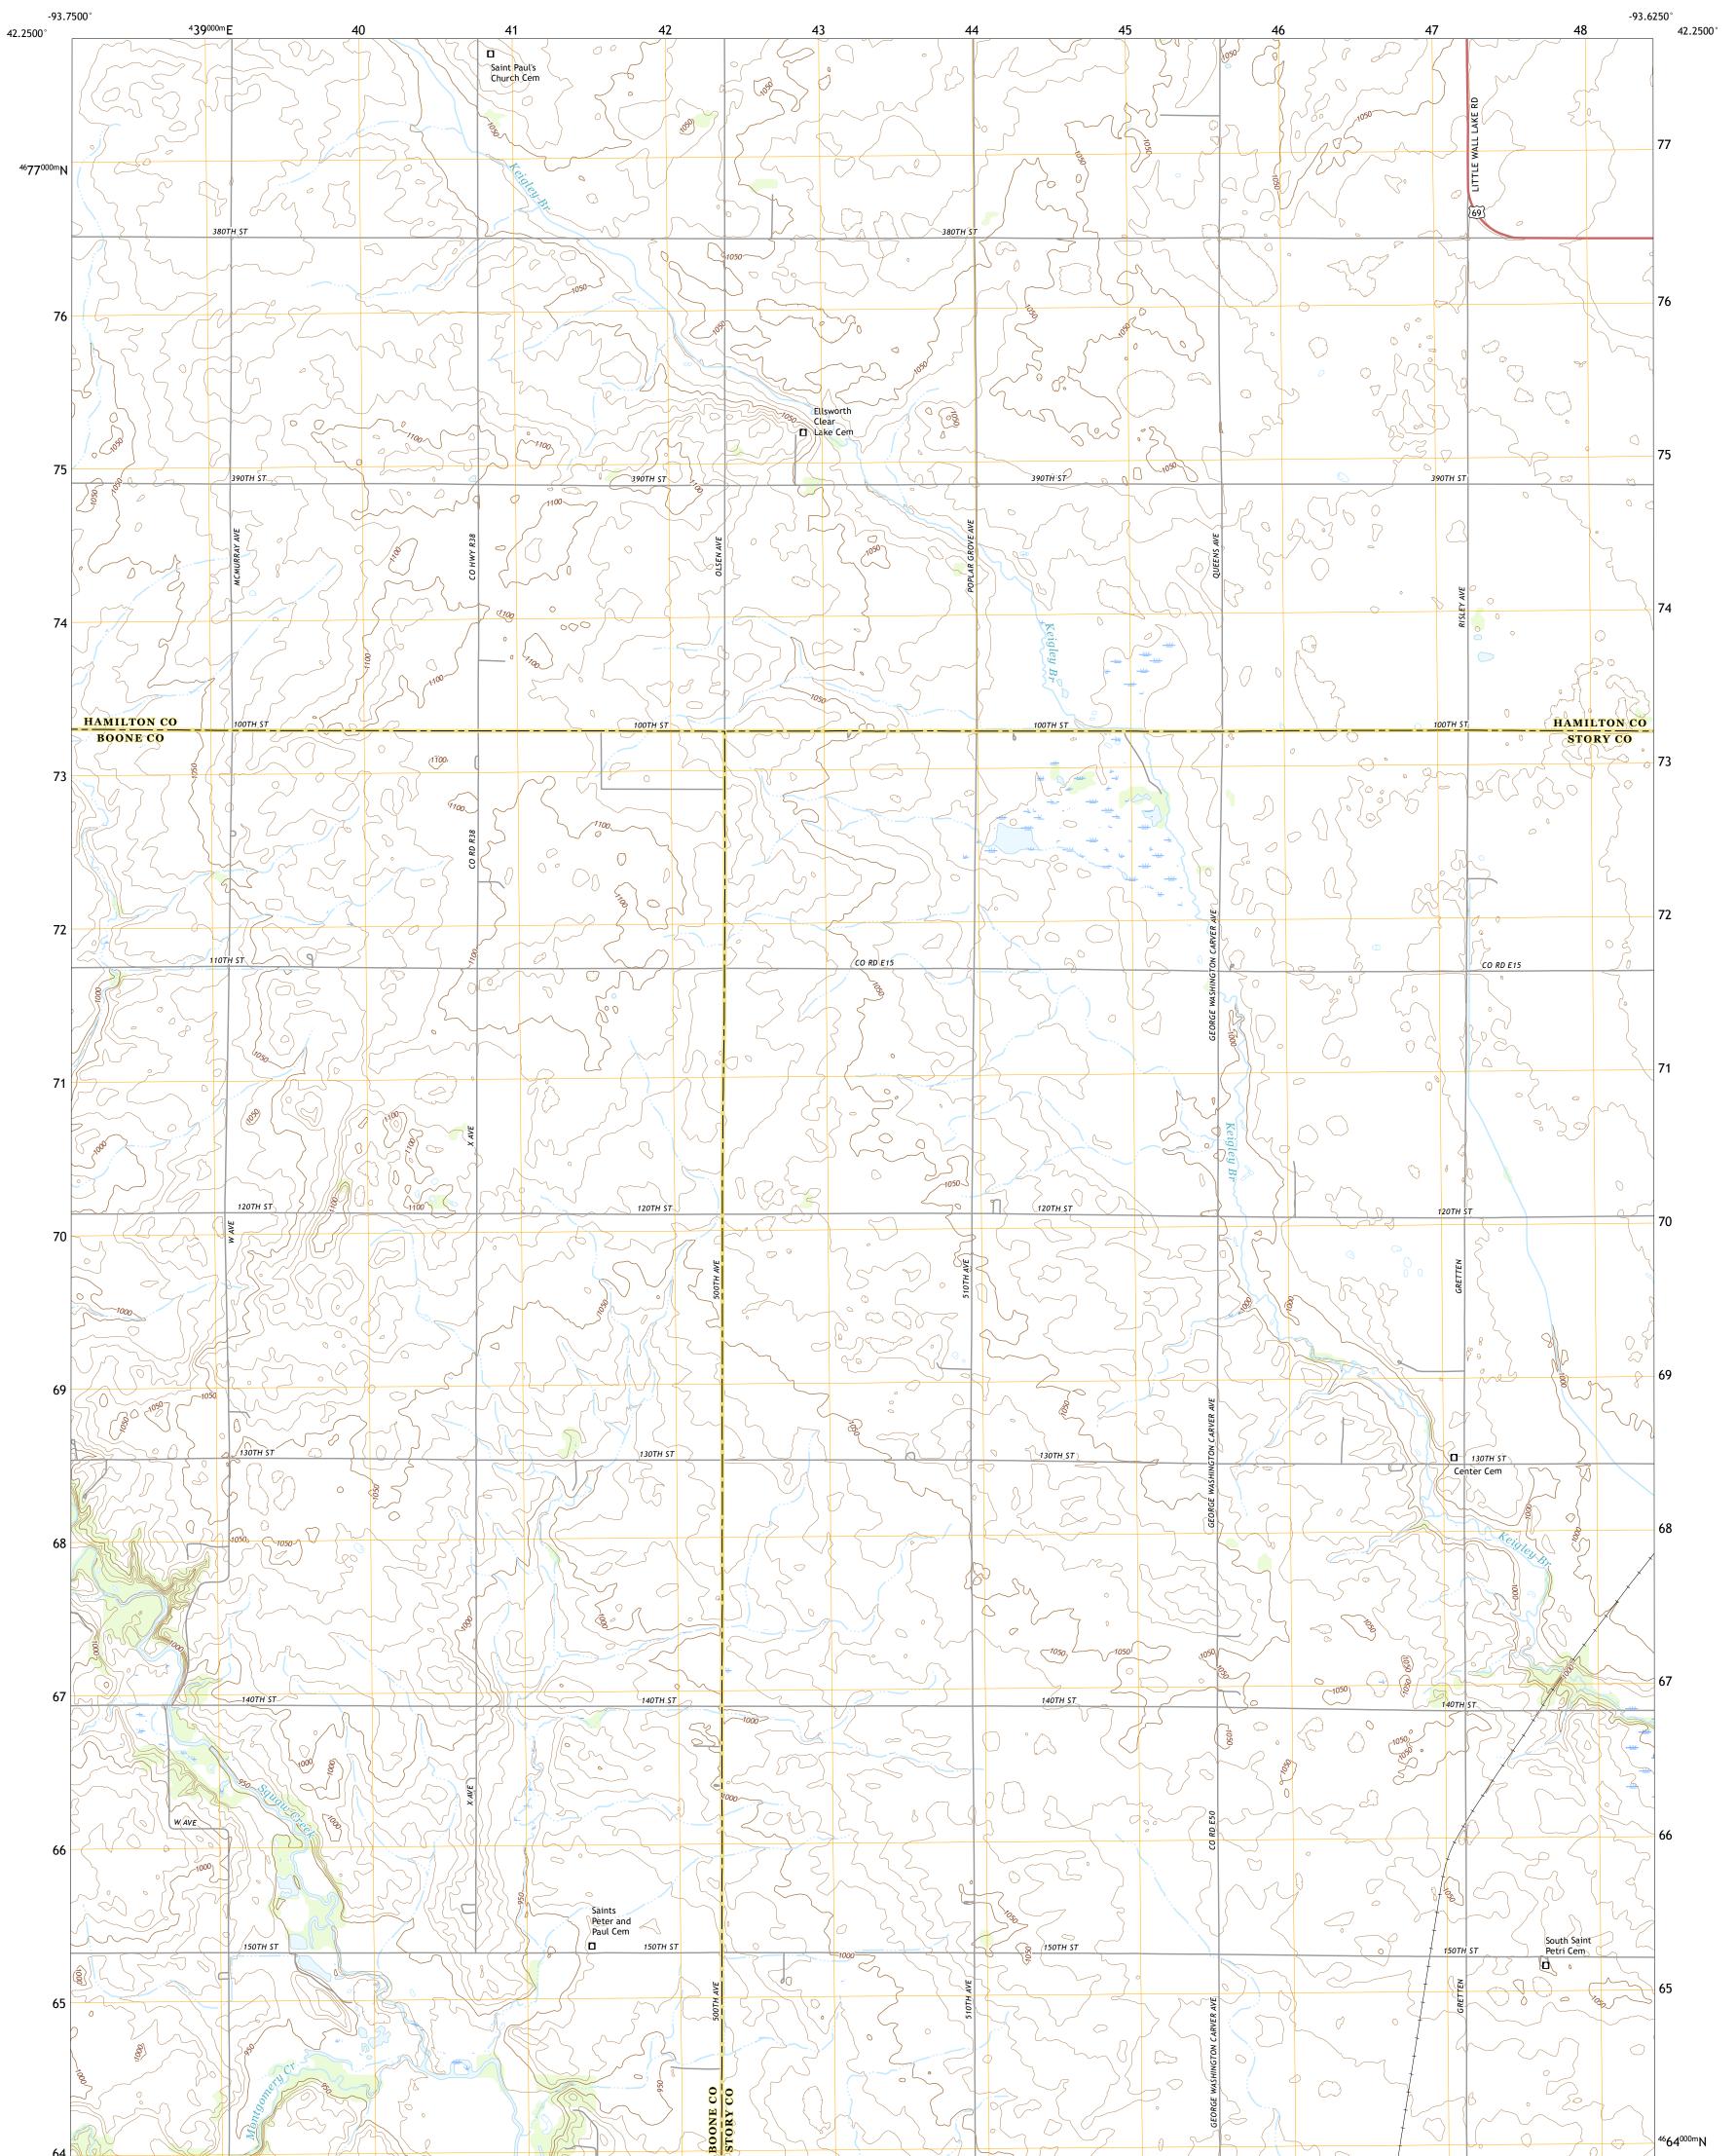

## U.S. DEPARTMENT OF THE INTERIOR U.S. GEOLOGICAL SURVEY

AMES NW QUADRANGLE IOWA 7.5-MINUTE SERIES

Produced by the United States Geological Survey North American Datum of 1983 (NAD83) World Geodetic System of 1984 (WGS84). Projection and 1 000-meter grid:Universal Transverse Mercator, Zone 15T This map is not a legal document. Boundaries may be generalized for this map scale. Private lands within government reservations may not be shown. Obtain permission before entering private lands.

Imagery.... Roads..... Names..... ......NAIP, July 2017 - October 2017 U.S. Census Bureau, 2018 ......GNIS, 1979 - 2016 