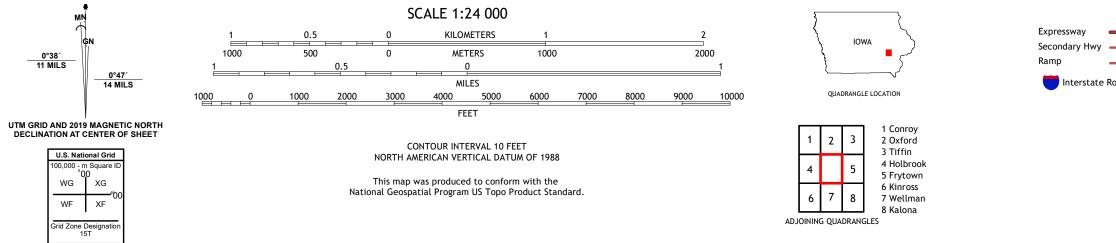

9۶

Imagery......NAIP, August 2017 - October 2017 Roads......U.S. Census Bureau, 2018 - 2018 Names......GNIS, 1979 - 2019 Hydrography......Sational Hydrography Dataset, 2006 - 2018 Contours.....National Elevation Dataset, 1999 Boundaries......Multiple sources; see metadata file 2019 - 2021 Public Land Survey System.....BLM, 2020 Wetlands......BLM, 2020