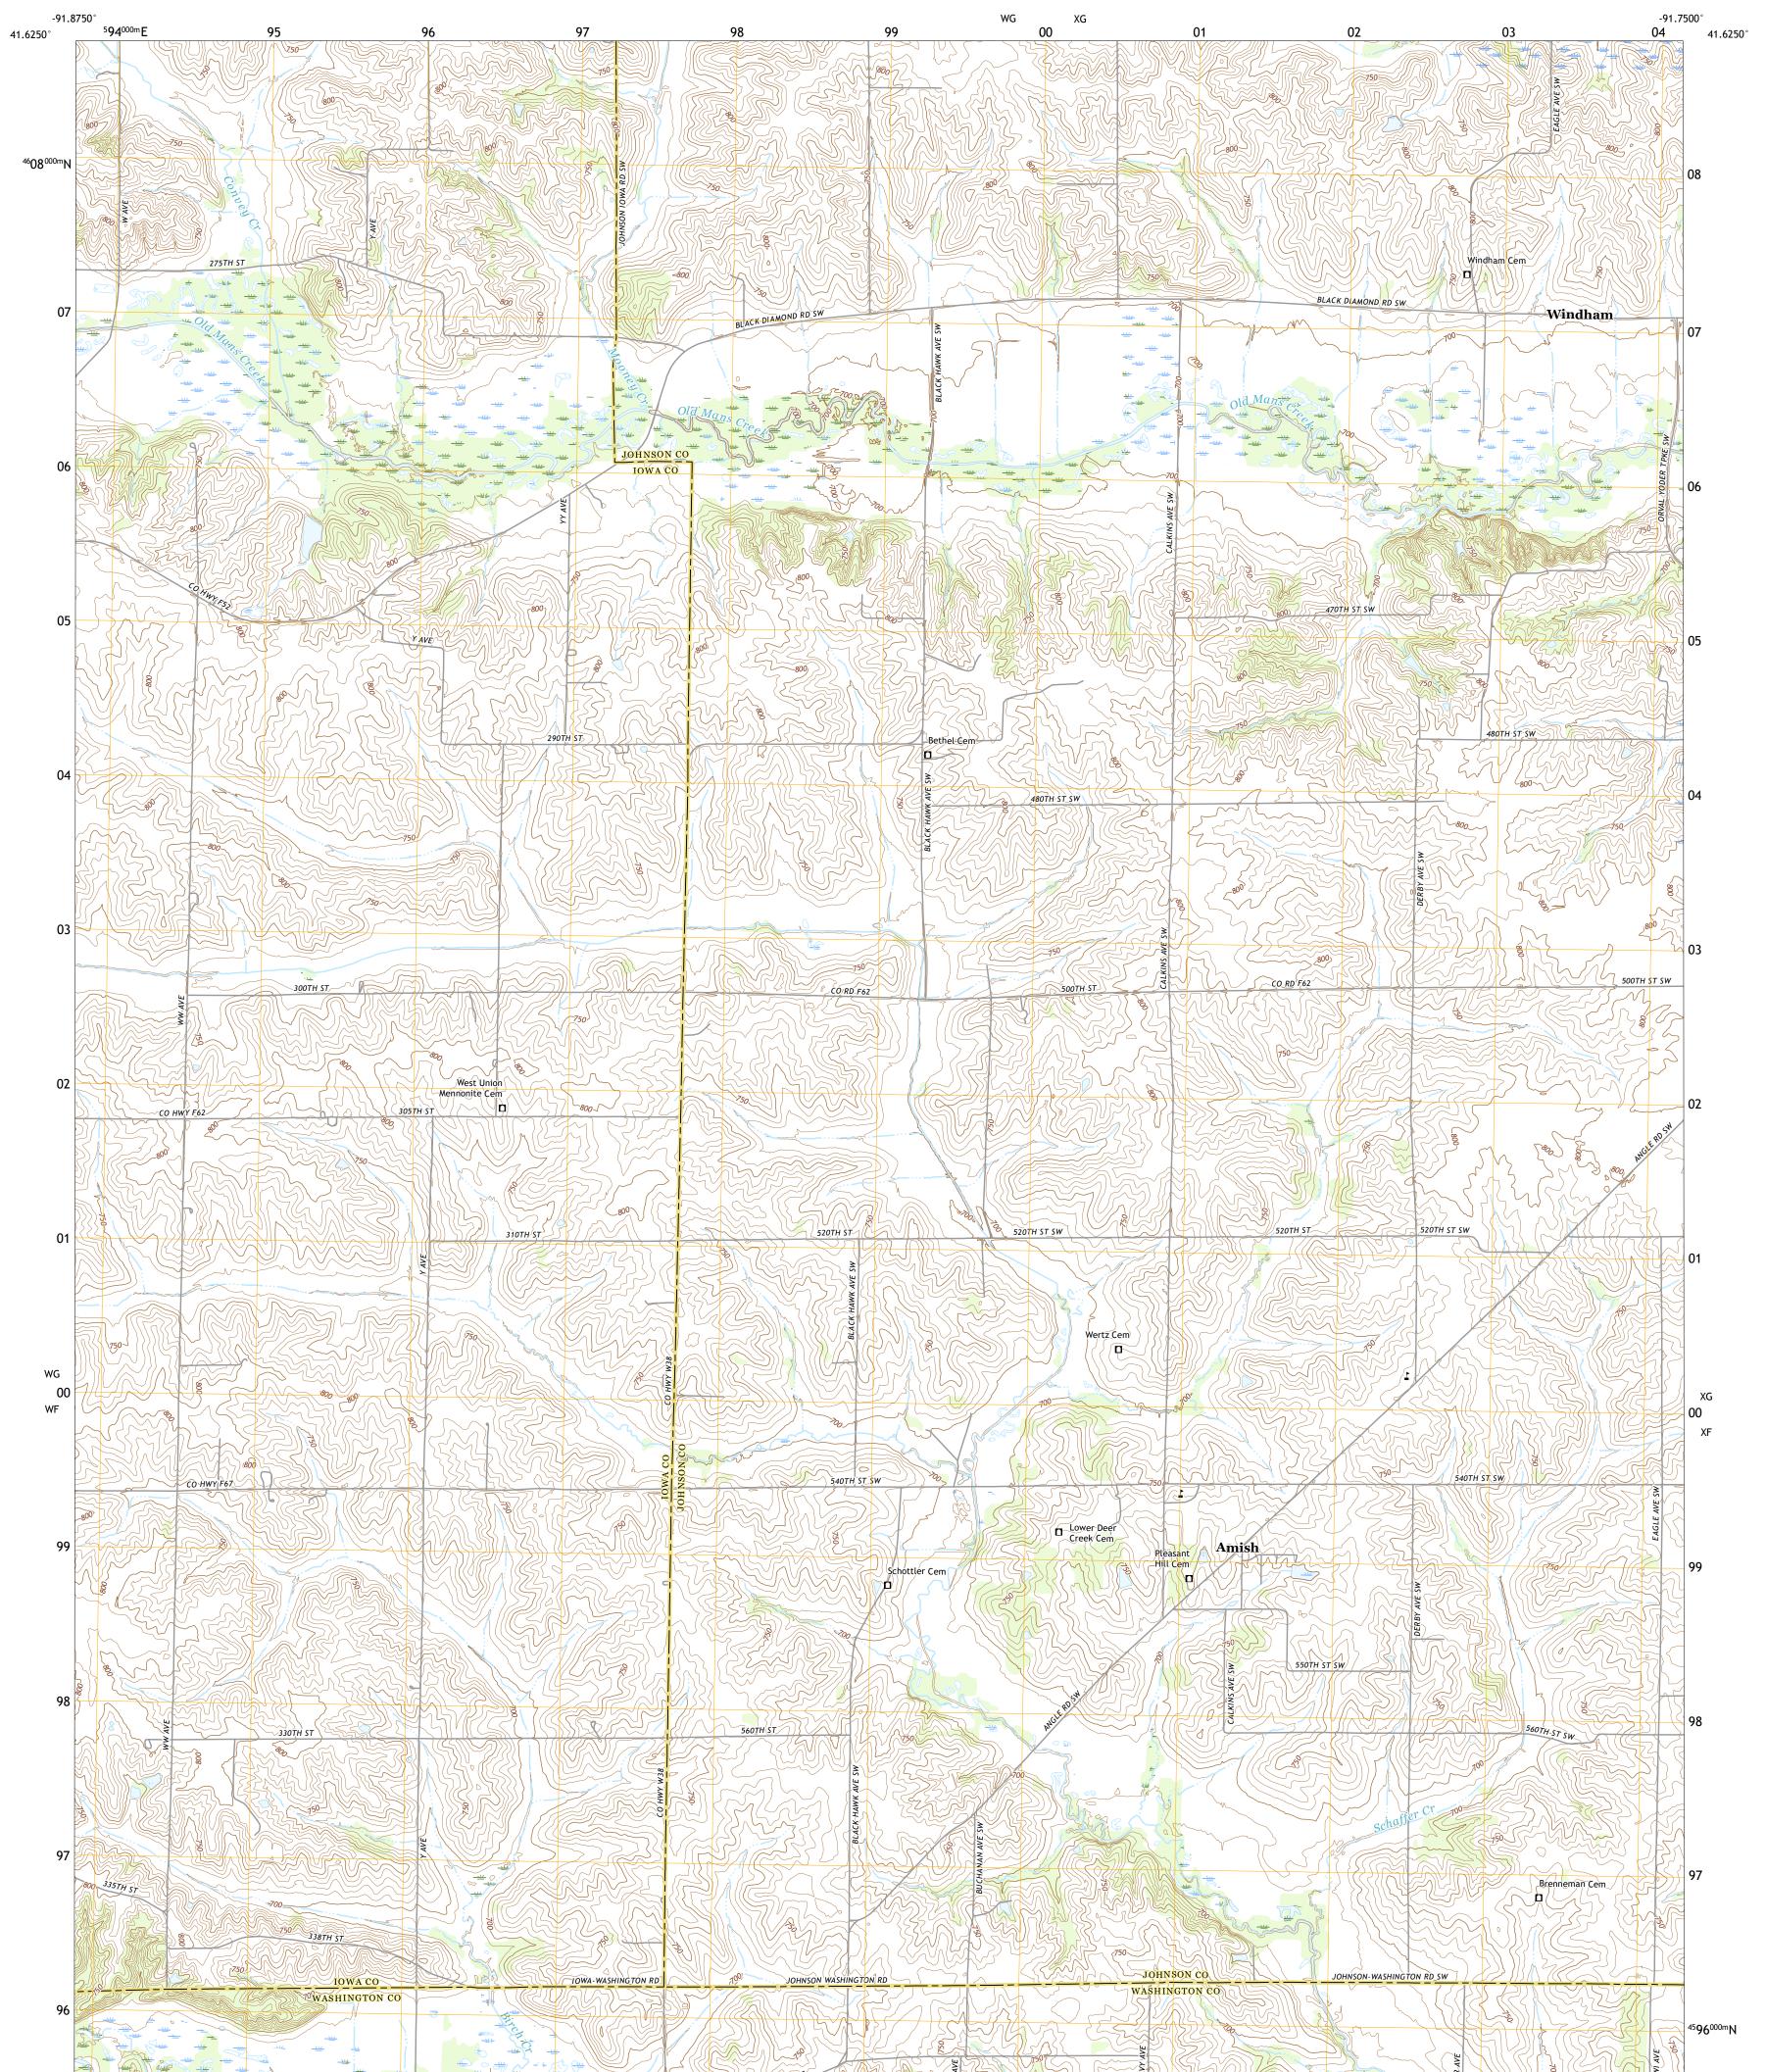

AMISH QUADRANGLE IOWA 7.5-MINUTE SERIES

Produced by the United States Geological Survey North American Datum of 1983 (NAD83) World Geodetic System of 1984 (WGS84). Projection and 1 000-meter grid:Universal Transverse Mercator, Zone 15T This map is not a legal document. Boundaries may be generalized for this map scale. Private lands within government reservations may not be shown. Obtain permission before entering private lands.