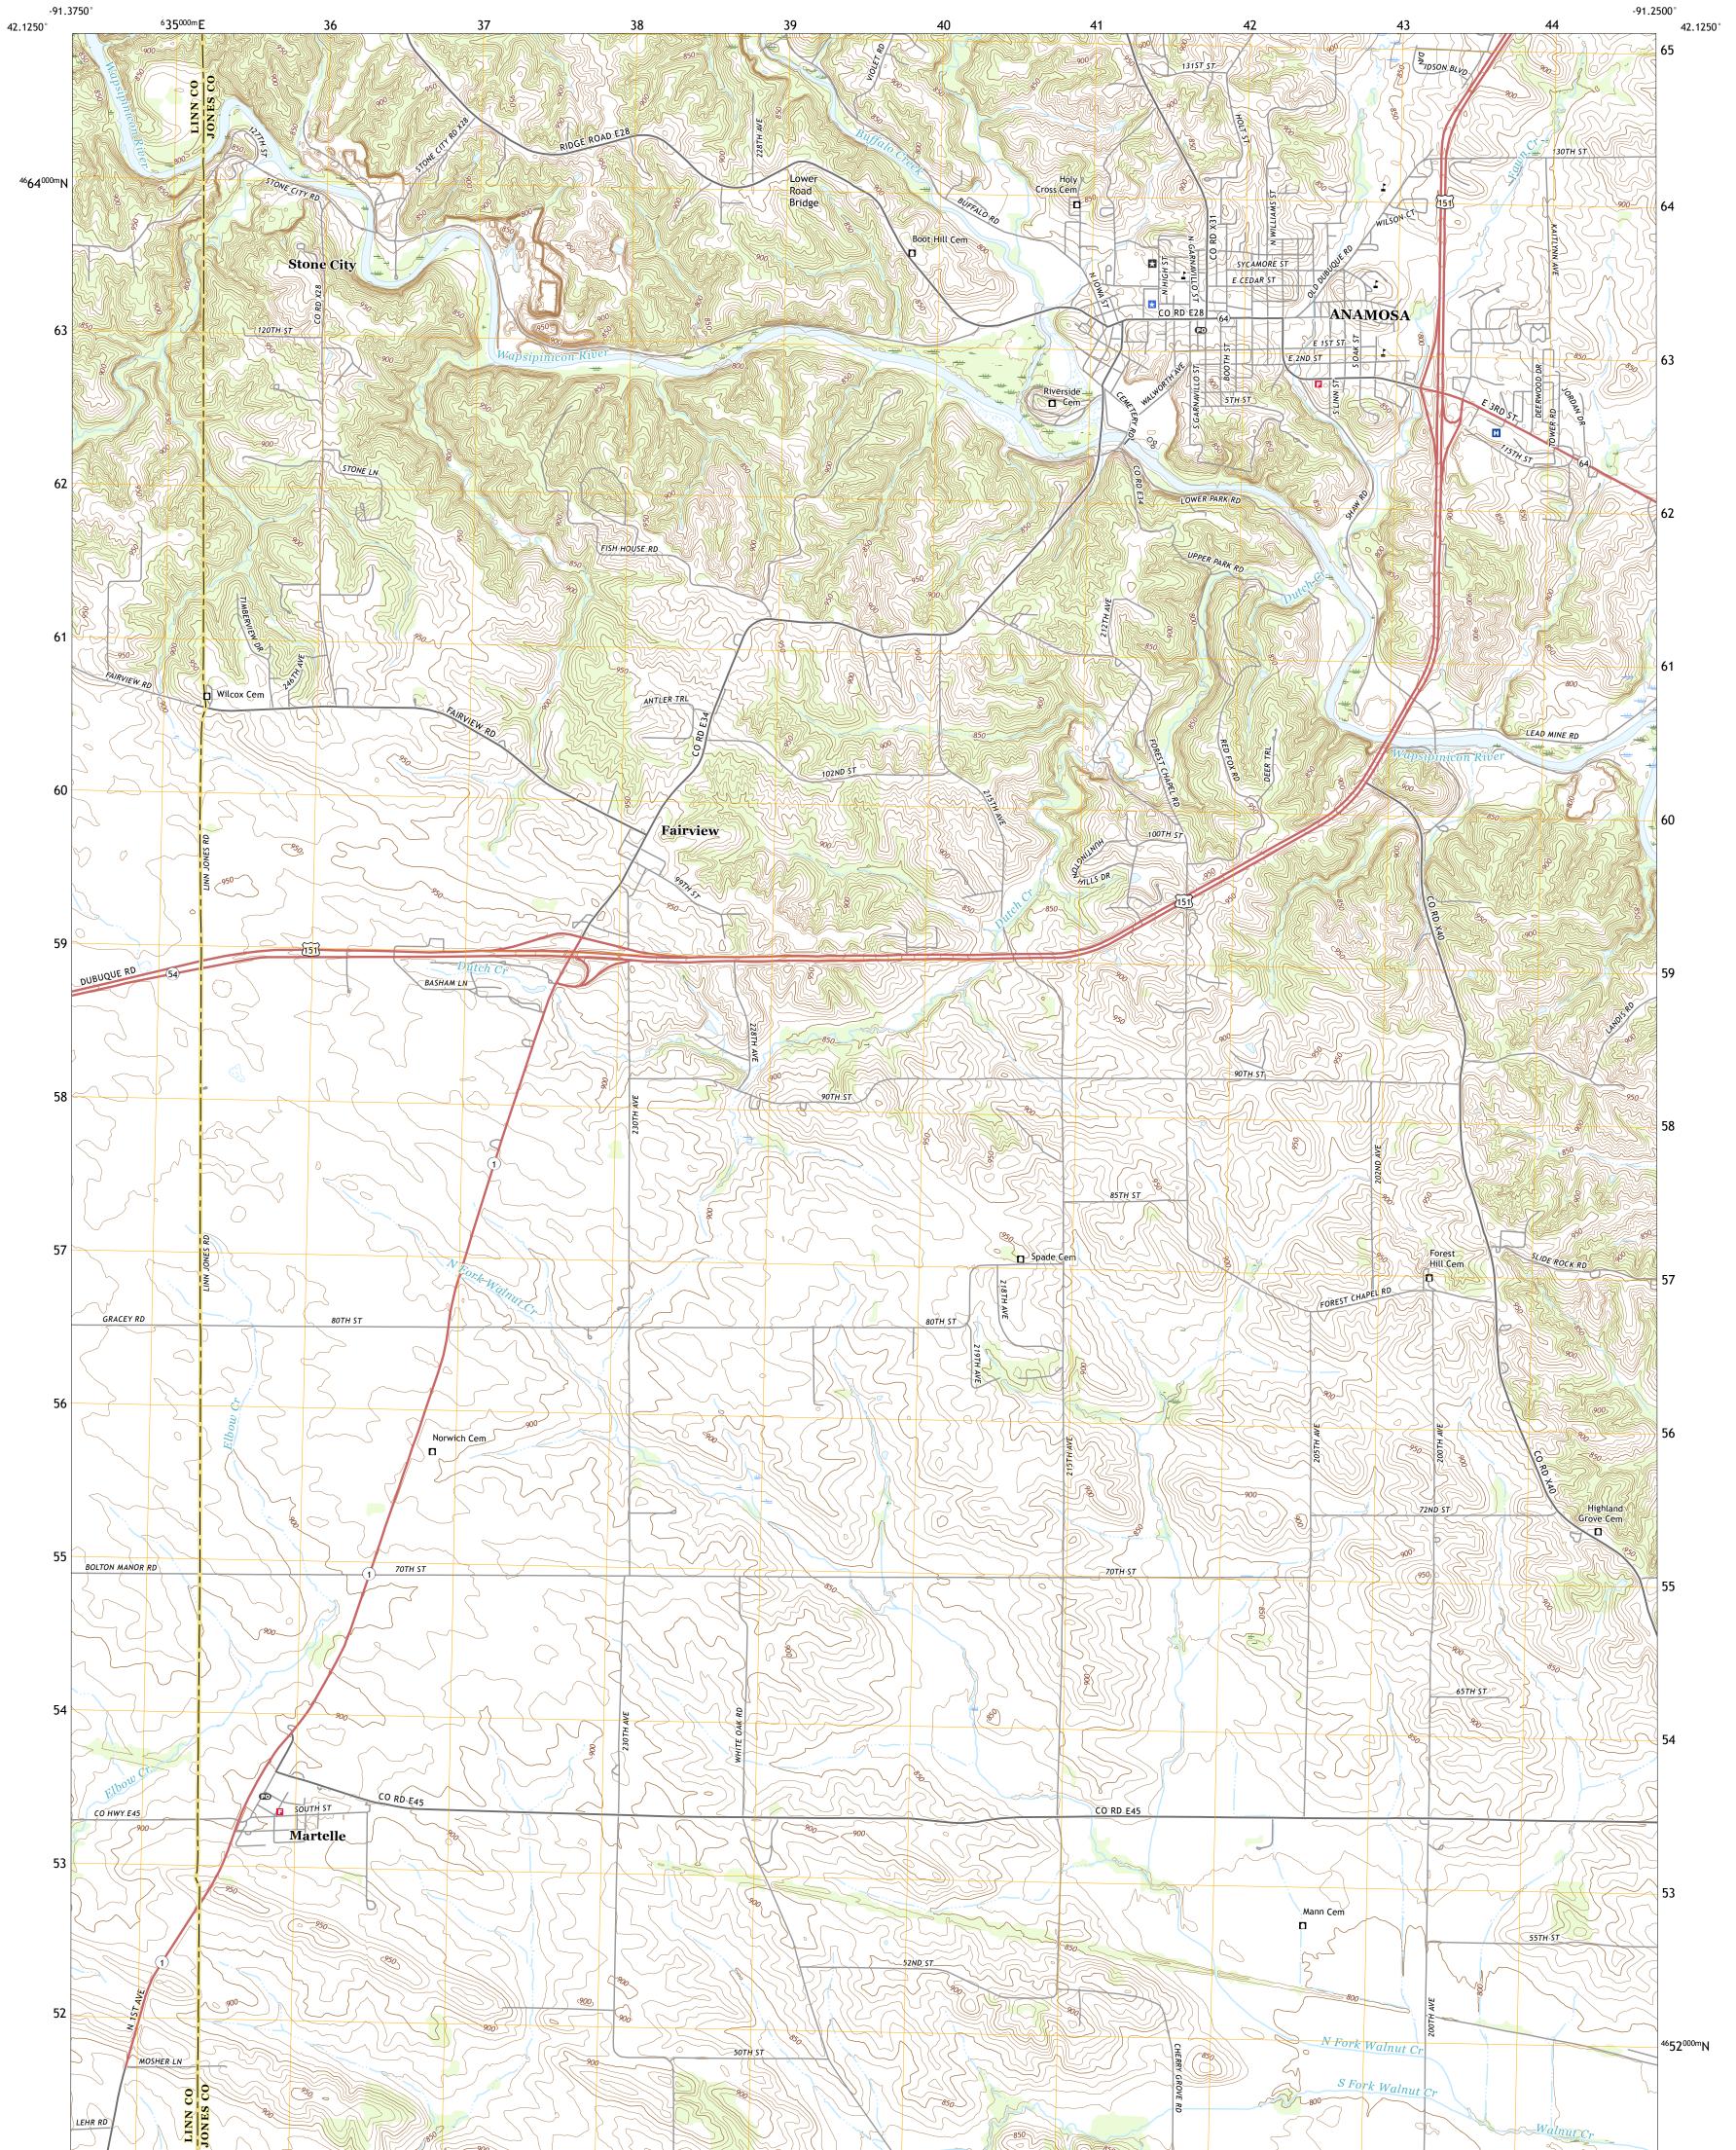

ANAMOSA QUADRANGLE IOWA 7.5-MINUTE SERIES

Produced by the United States Geological Survey North American Datum of 1983 (NAD83) World Geodetic System of 1984 (WGS84). Projection and 1 000-meter grid:Universal Transverse Mercator, Zone 15T This map is not a legal document. Boundaries may be generalized for this map scale. Private lands within government reservations may not be shown. Obtain permission before entering private lands.

Imagery..... Roads...... Names..... ......NAIP, August 2017 - October 2017 U.S. Census Bureau, 2018 .....GNIS, 1979 - 2018 .... 

NSN. 7643016362403

\_\_\_\_

State Route