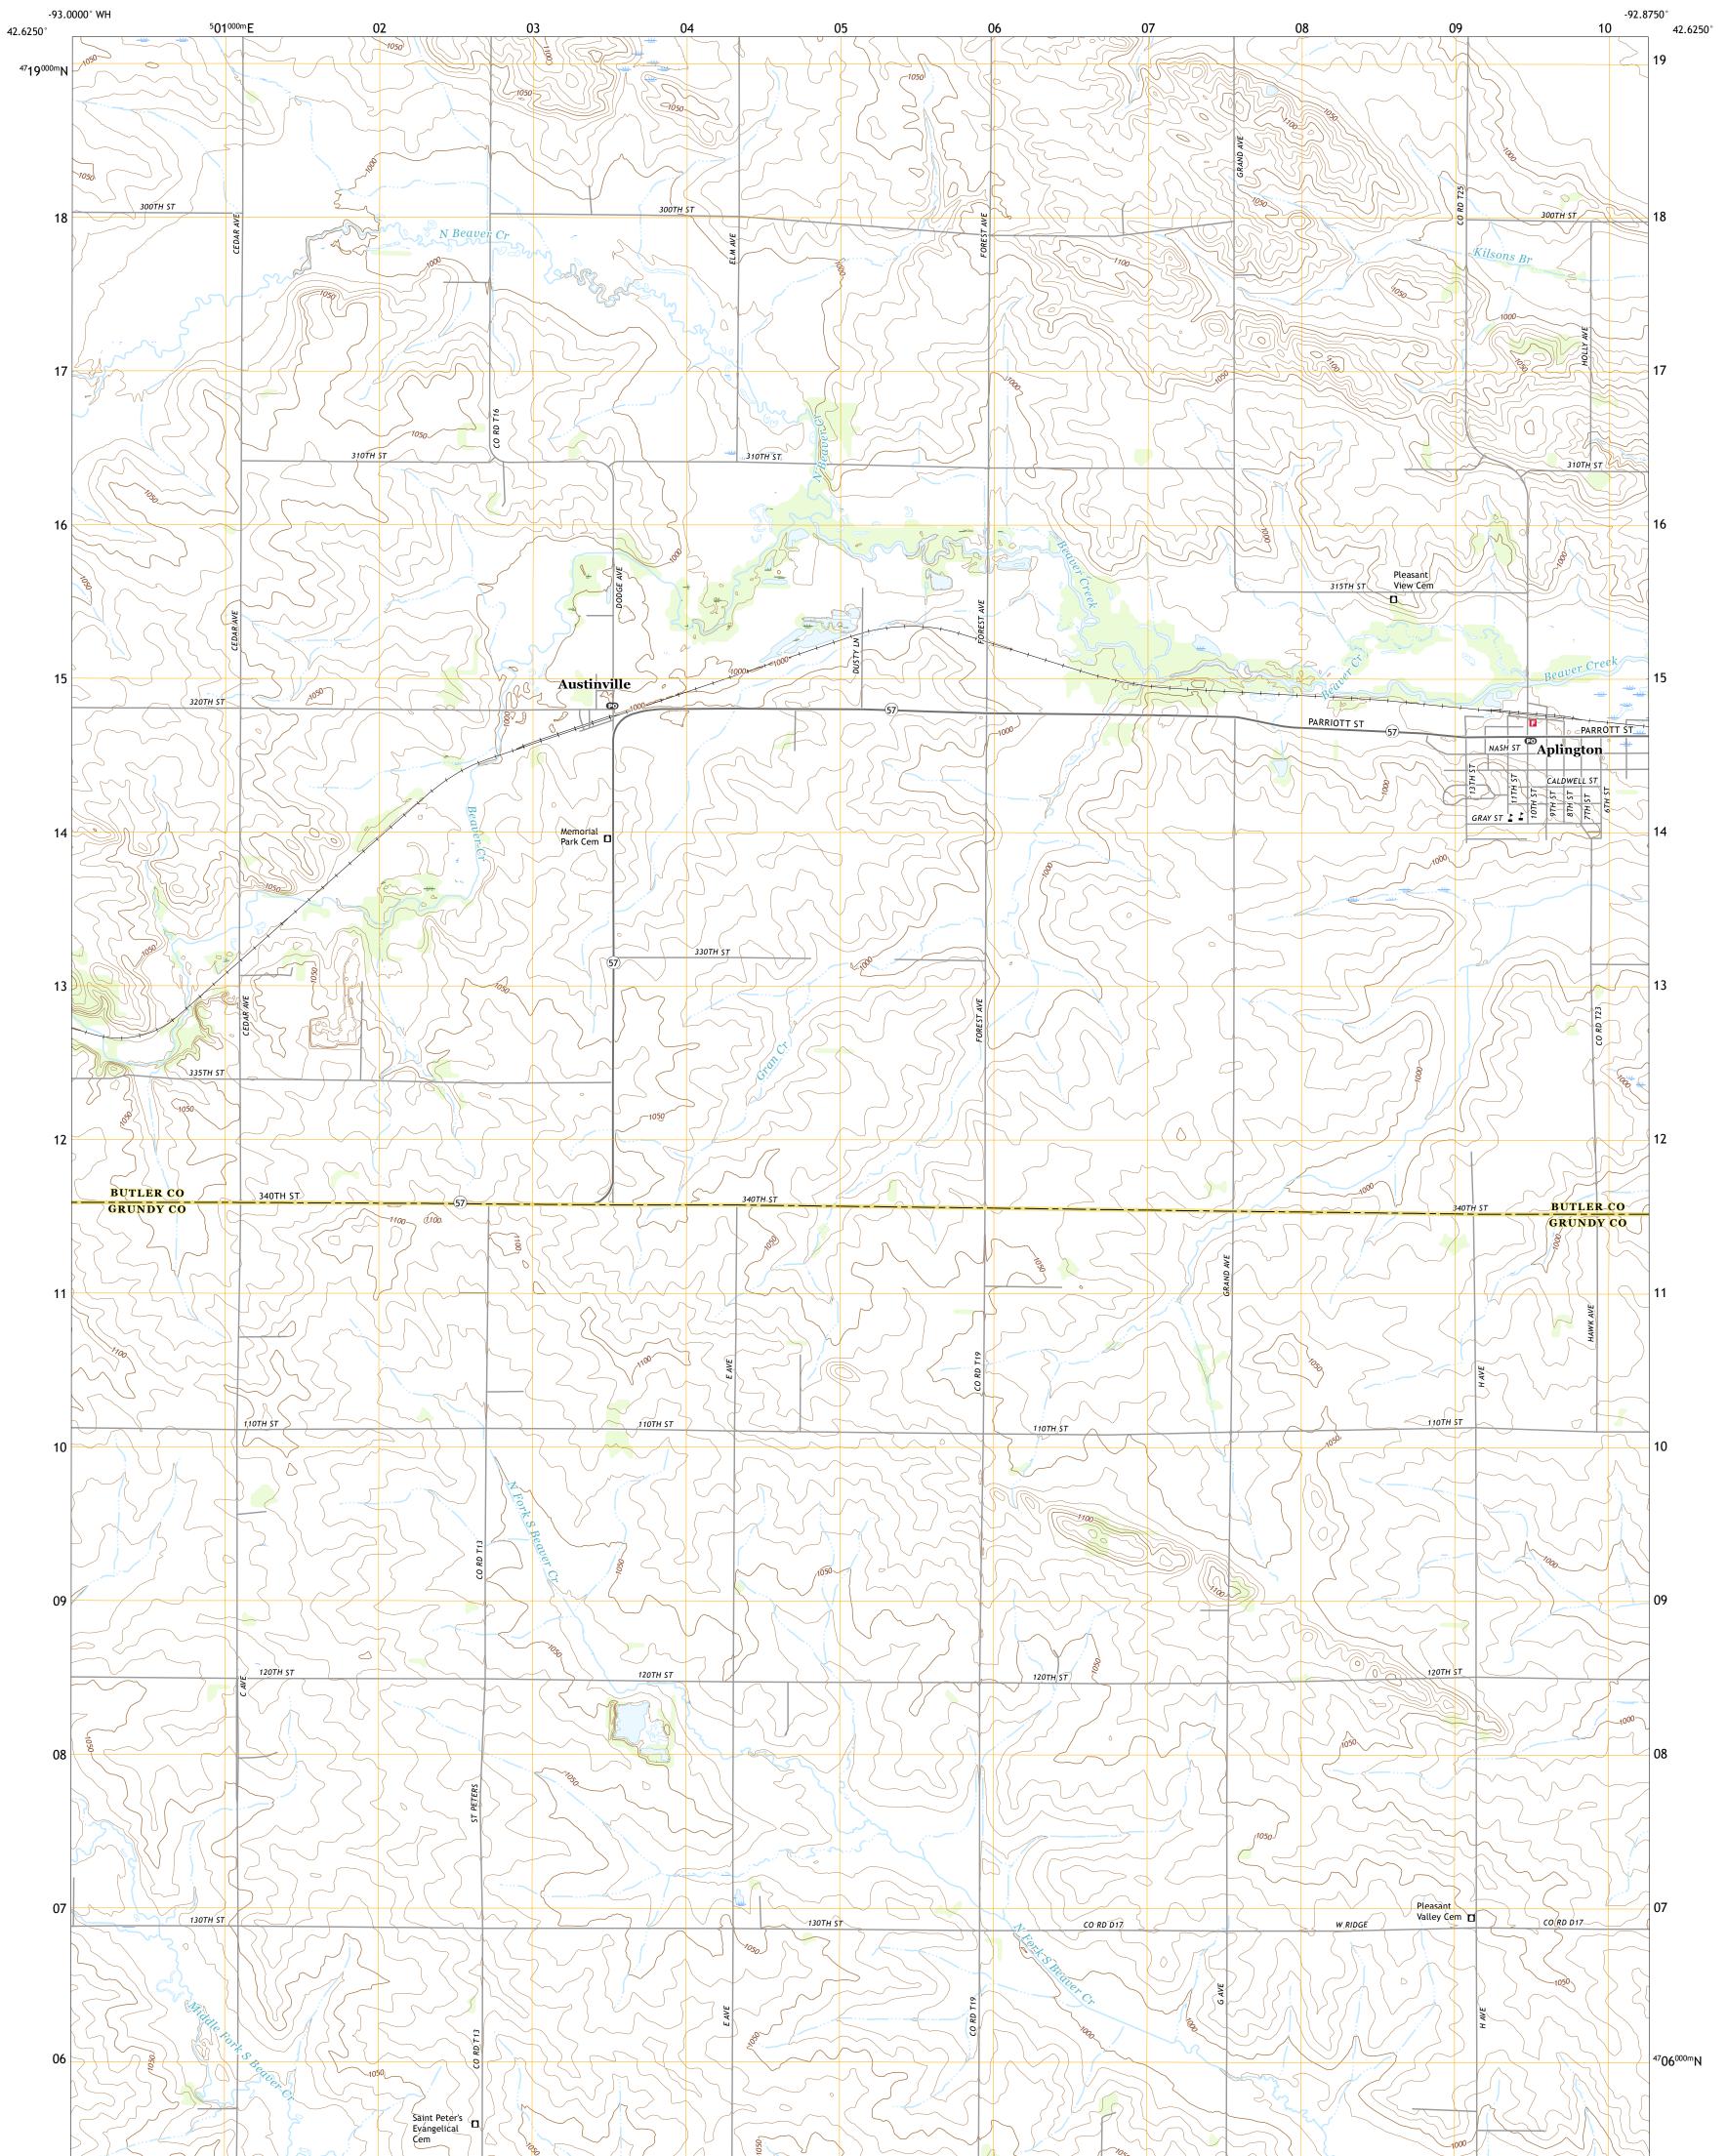

## U.S. DEPARTMENT OF THE INTERIOR U.S. GEOLOGICAL SURVEY

APLINGTON QUADRANGLE IOWA 7.5-MINUTE SERIES

Produced by the United States Geological Survey North American Datum of 1983 (NAD83) World Geodetic System of 1984 (WGS84). Projection and 1 000-meter grid:Universal Transverse Mercator, Zone 15T This map is not a legal document. Boundaries may be generalized for this map scale. Private lands within government reservations may not be shown. Obtain permission before entering private lands.

Imagery.... Roads..... Names..... ......NAIP, September 2017 - October 2017 U.S. Census Bureau, 2018 ......GNIS, 1979 - 2018 

State Route