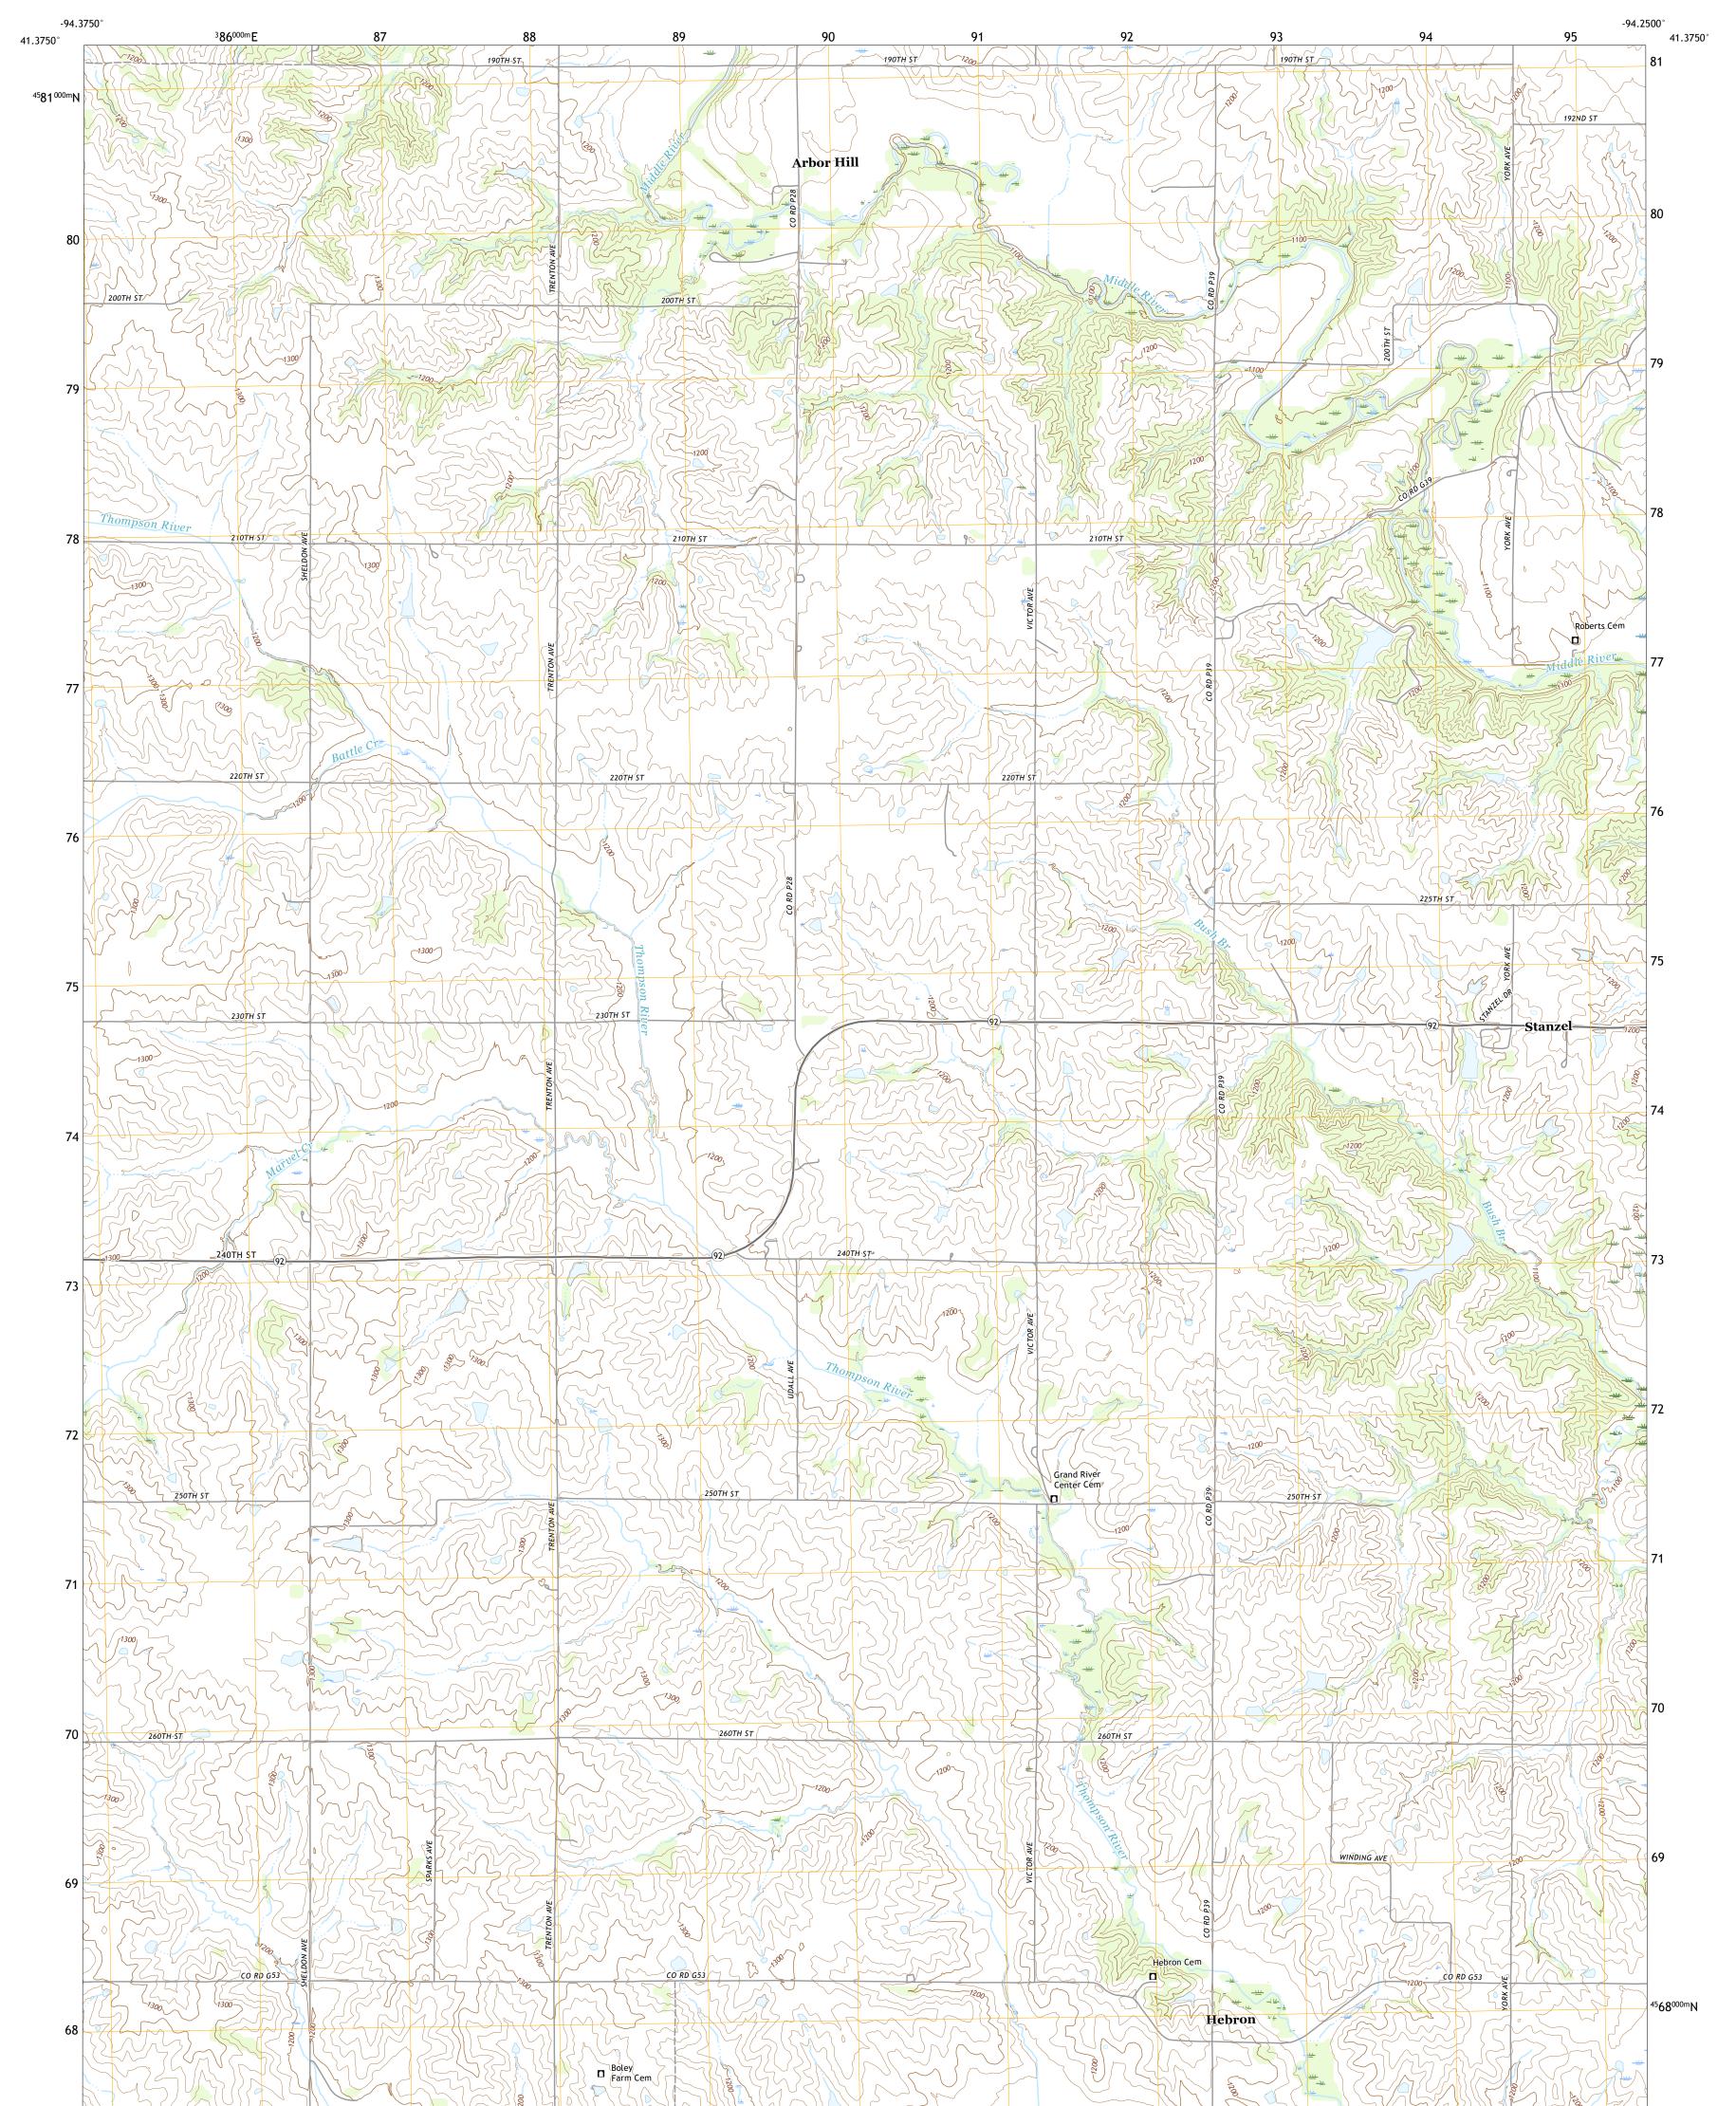

## U.S. DEPARTMENT OF THE INTERIOR U.S. GEOLOGICAL SURVEY

ARBOR HILL QUADRANGLE IOWA - ADAIR COUNTY 7.5-MINUTE SERIES

Produced by the United States Geological Survey North American Datum of 1983 (NAD83) World Geodetic System of 1984 (WGS84). Projection and 1 000-meter grid:Universal Transverse Mercator, Zone 15T This map is not a legal document. Boundaries may be generalized for this map scale. Private lands within government reservations may not be shown. Obtain permission before entering private lands.