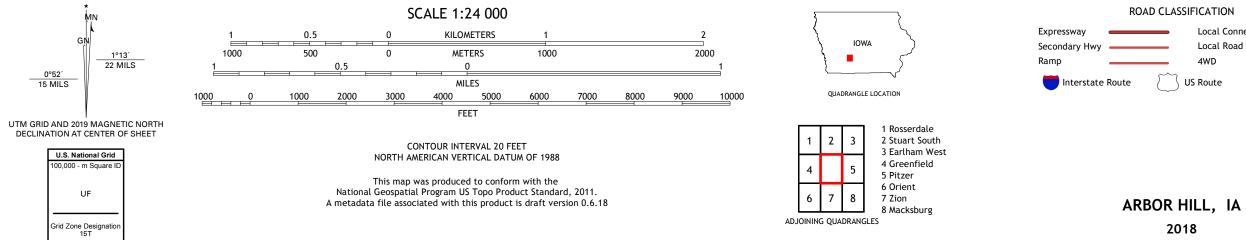

## U.S. DEPARTMENT OF THE INTERIOR U.S. GEOLOGICAL SURVEY

ARBOR HILL QUADRANGLE IOWA - ADAIR COUNTY 7.5-MINUTE SERIES

Produced by the United States Geological Survey North American Datum of 1983 (NAD83) World Geodetic System of 1984 (WGS84). Projection and 1 000-meter grid:Universal Transverse Mercator, Zone 15T This map is not a legal document. Boundaries may be generalized for this map scale. Private lands within government reservations may not be shown. Obtain permission before entering private lands.