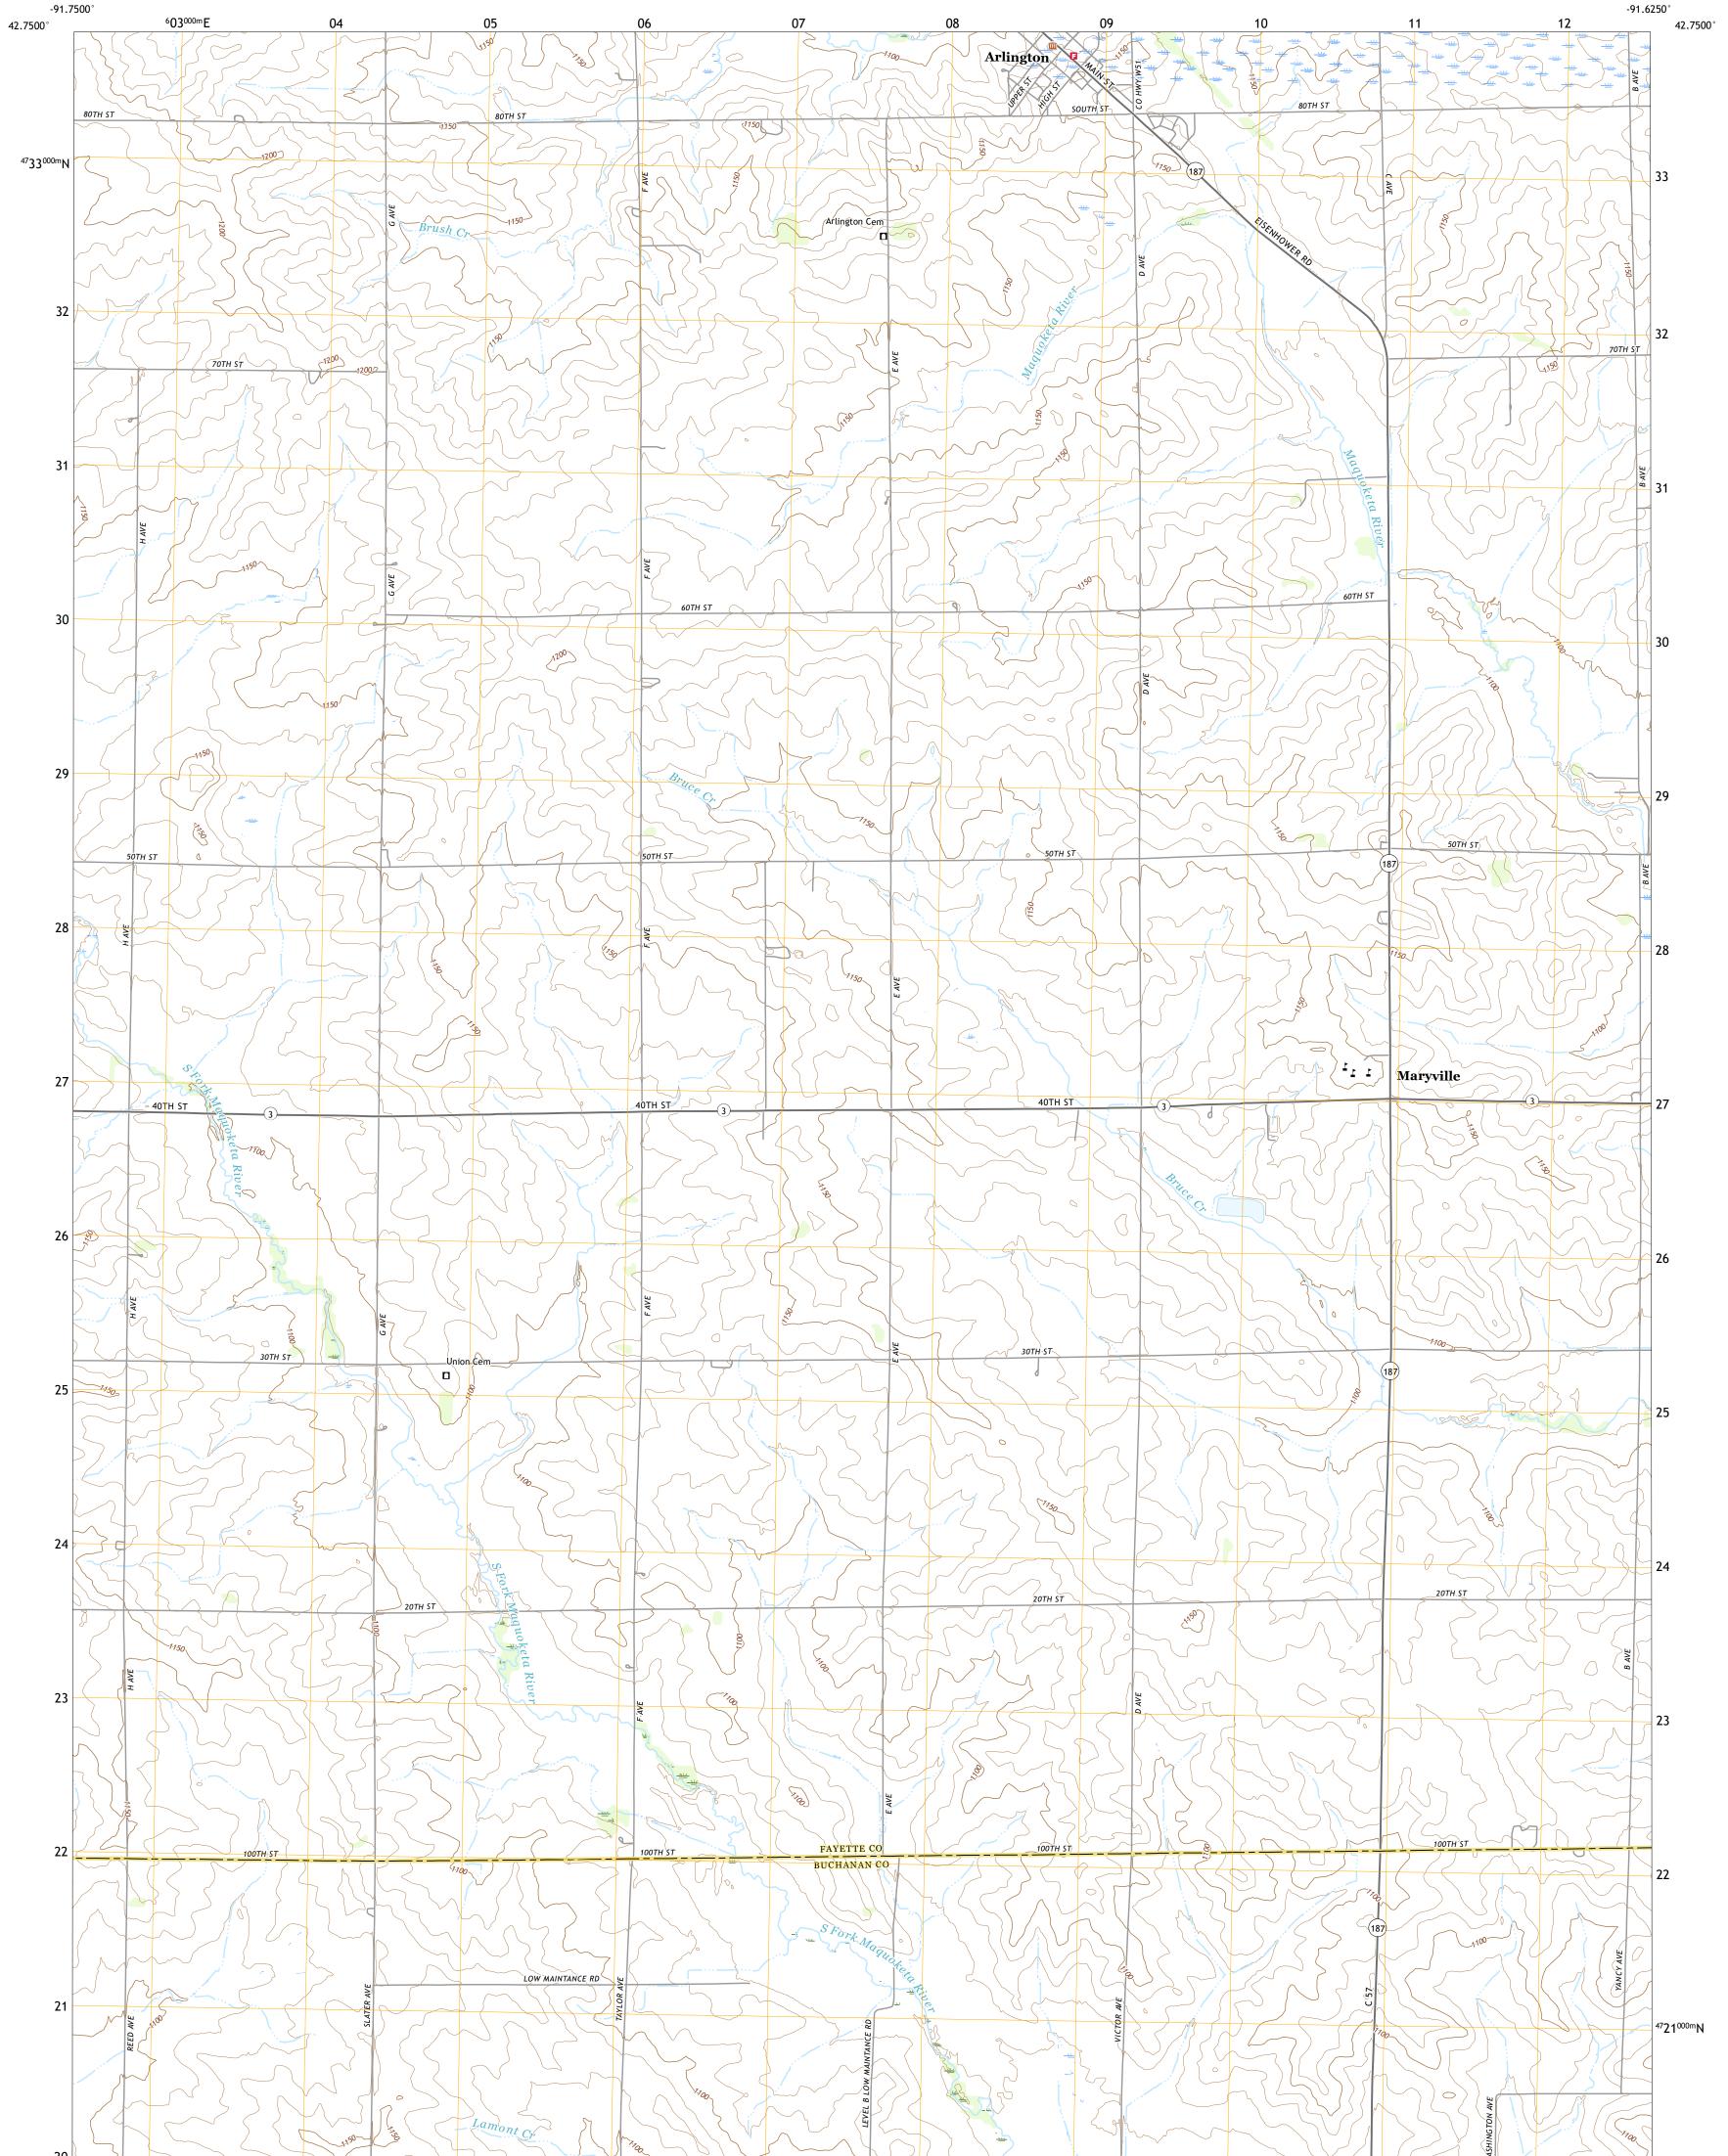

ARLINGTON QUADRANGLE IOWA 7.5-MINUTE SERIES

Produced by the United States Geological Survey North American Datum of 1983 (NAD83) World Geodetic System of 1984 (WGS84). Projection and 1 000-meter grid:Universal Transverse Mercator, Zone 15T This map is not a legal document. Boundaries may be generalized for this map scale. Private lands within government reservations may not be shown. Obtain permission before entering private lands.

Imagery......NAIP, August 2017 - October 2017 Roads......GNIS, 1979 - 2021 Hydrography......GNIS, 1979 - 2021 Hydrography......National Hydrography Dataset, 2004 - 2018 Contours.....National Elevation Dataset, 2005 Boundaries.....Multiple sources; see metadata file 2019 - 2021 Public Land Survey System......BLM, 2020 Wetlands.....BLWS National Wetlands Inventory Not Available