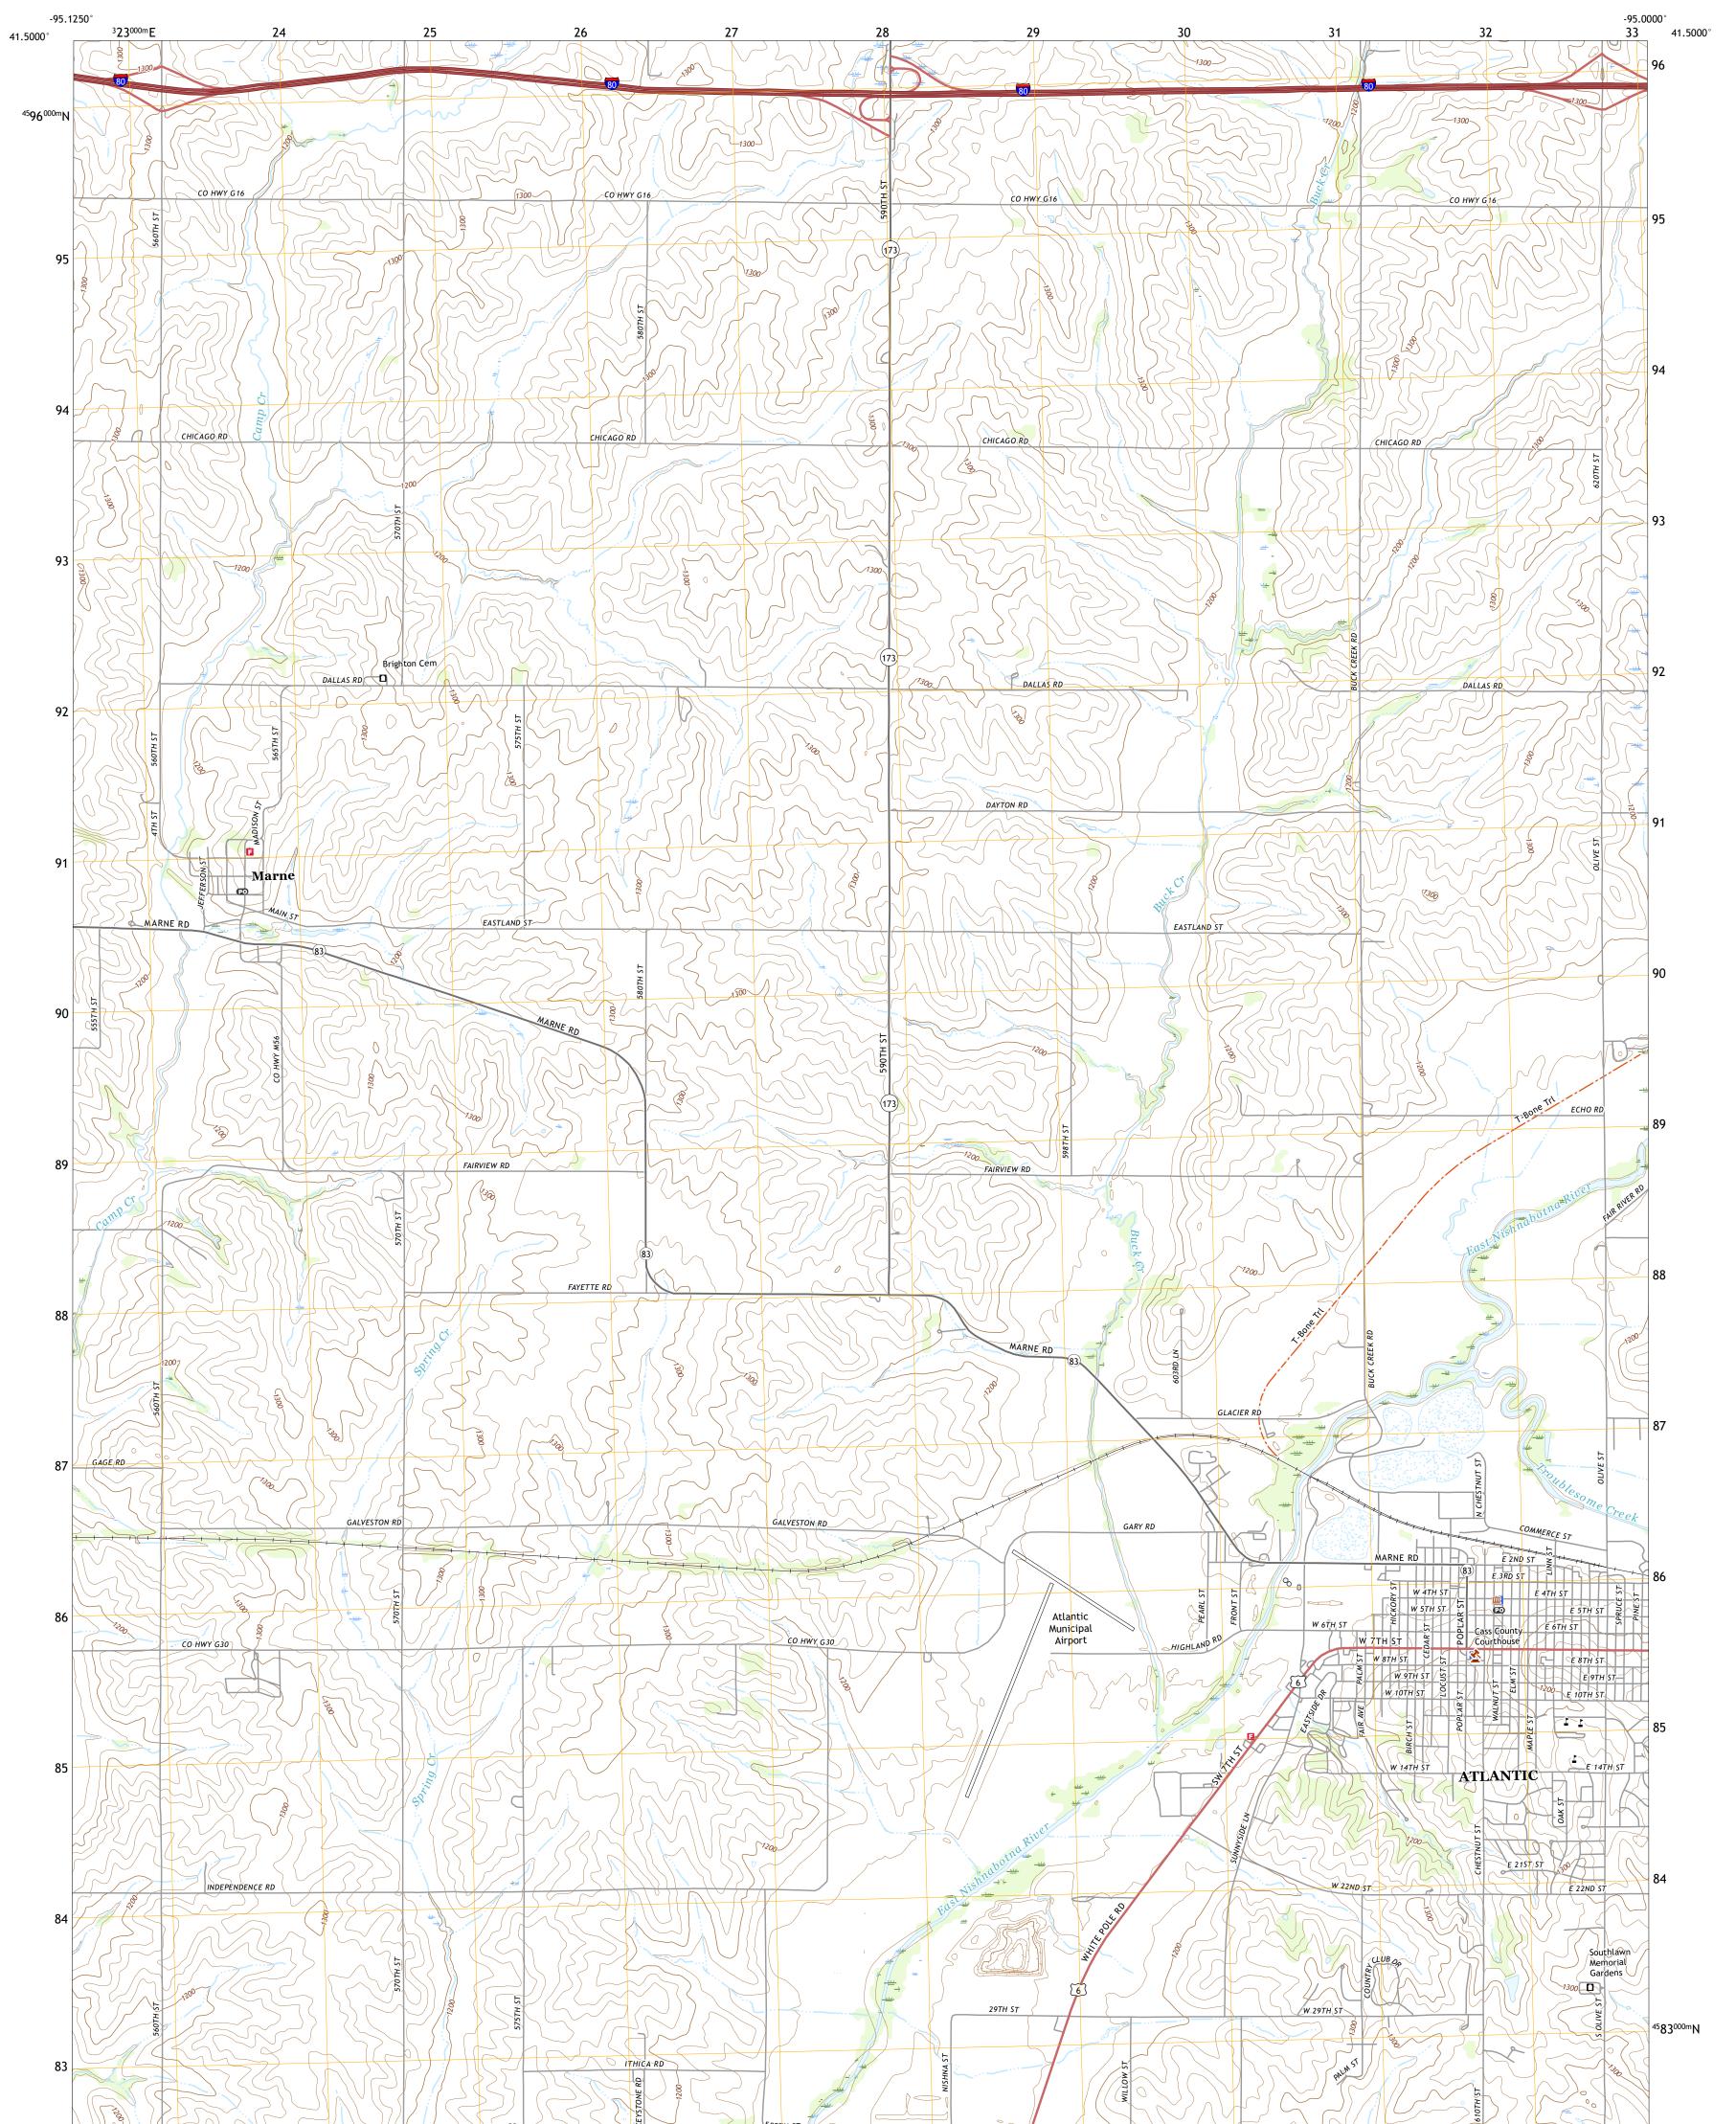

## U.S. DEPARTMENT OF THE INTERIOR U.S. GEOLOGICAL SURVEY

ATLANTIC QUADRANGLE IOWA - CASS COUNTY 7.5-MINUTE SERIES

Produced by the United States Geological Survey North American Datum of 1983 (NAD83) World Geodetic System of 1984 (WGS84). Projection and 1 000-meter grid:Universal Transverse Mercator, Zone 15T This map is not a legal document. Boundaries may be generalized for this map scale. Private lands within government reservations may not be shown. Obtain permission before entering private lands.

 Imagery......NAIP, July 2017 - October 2017

 Roads.....U.S.
 Census
 Bureau, 2018

 Names......GNIS, 2008 - 2021

 Hydrography....National Hydrography Dataset, 2006 - 2018

 Contours.....National Elevation Dataset, 2006

 Boundaries.....Multiple sources; see metadata file 2019 - 2021

 Public Land Survey System......BLM, 2020

 Wetlands.....FWS National Wetlands Inventory Not Available