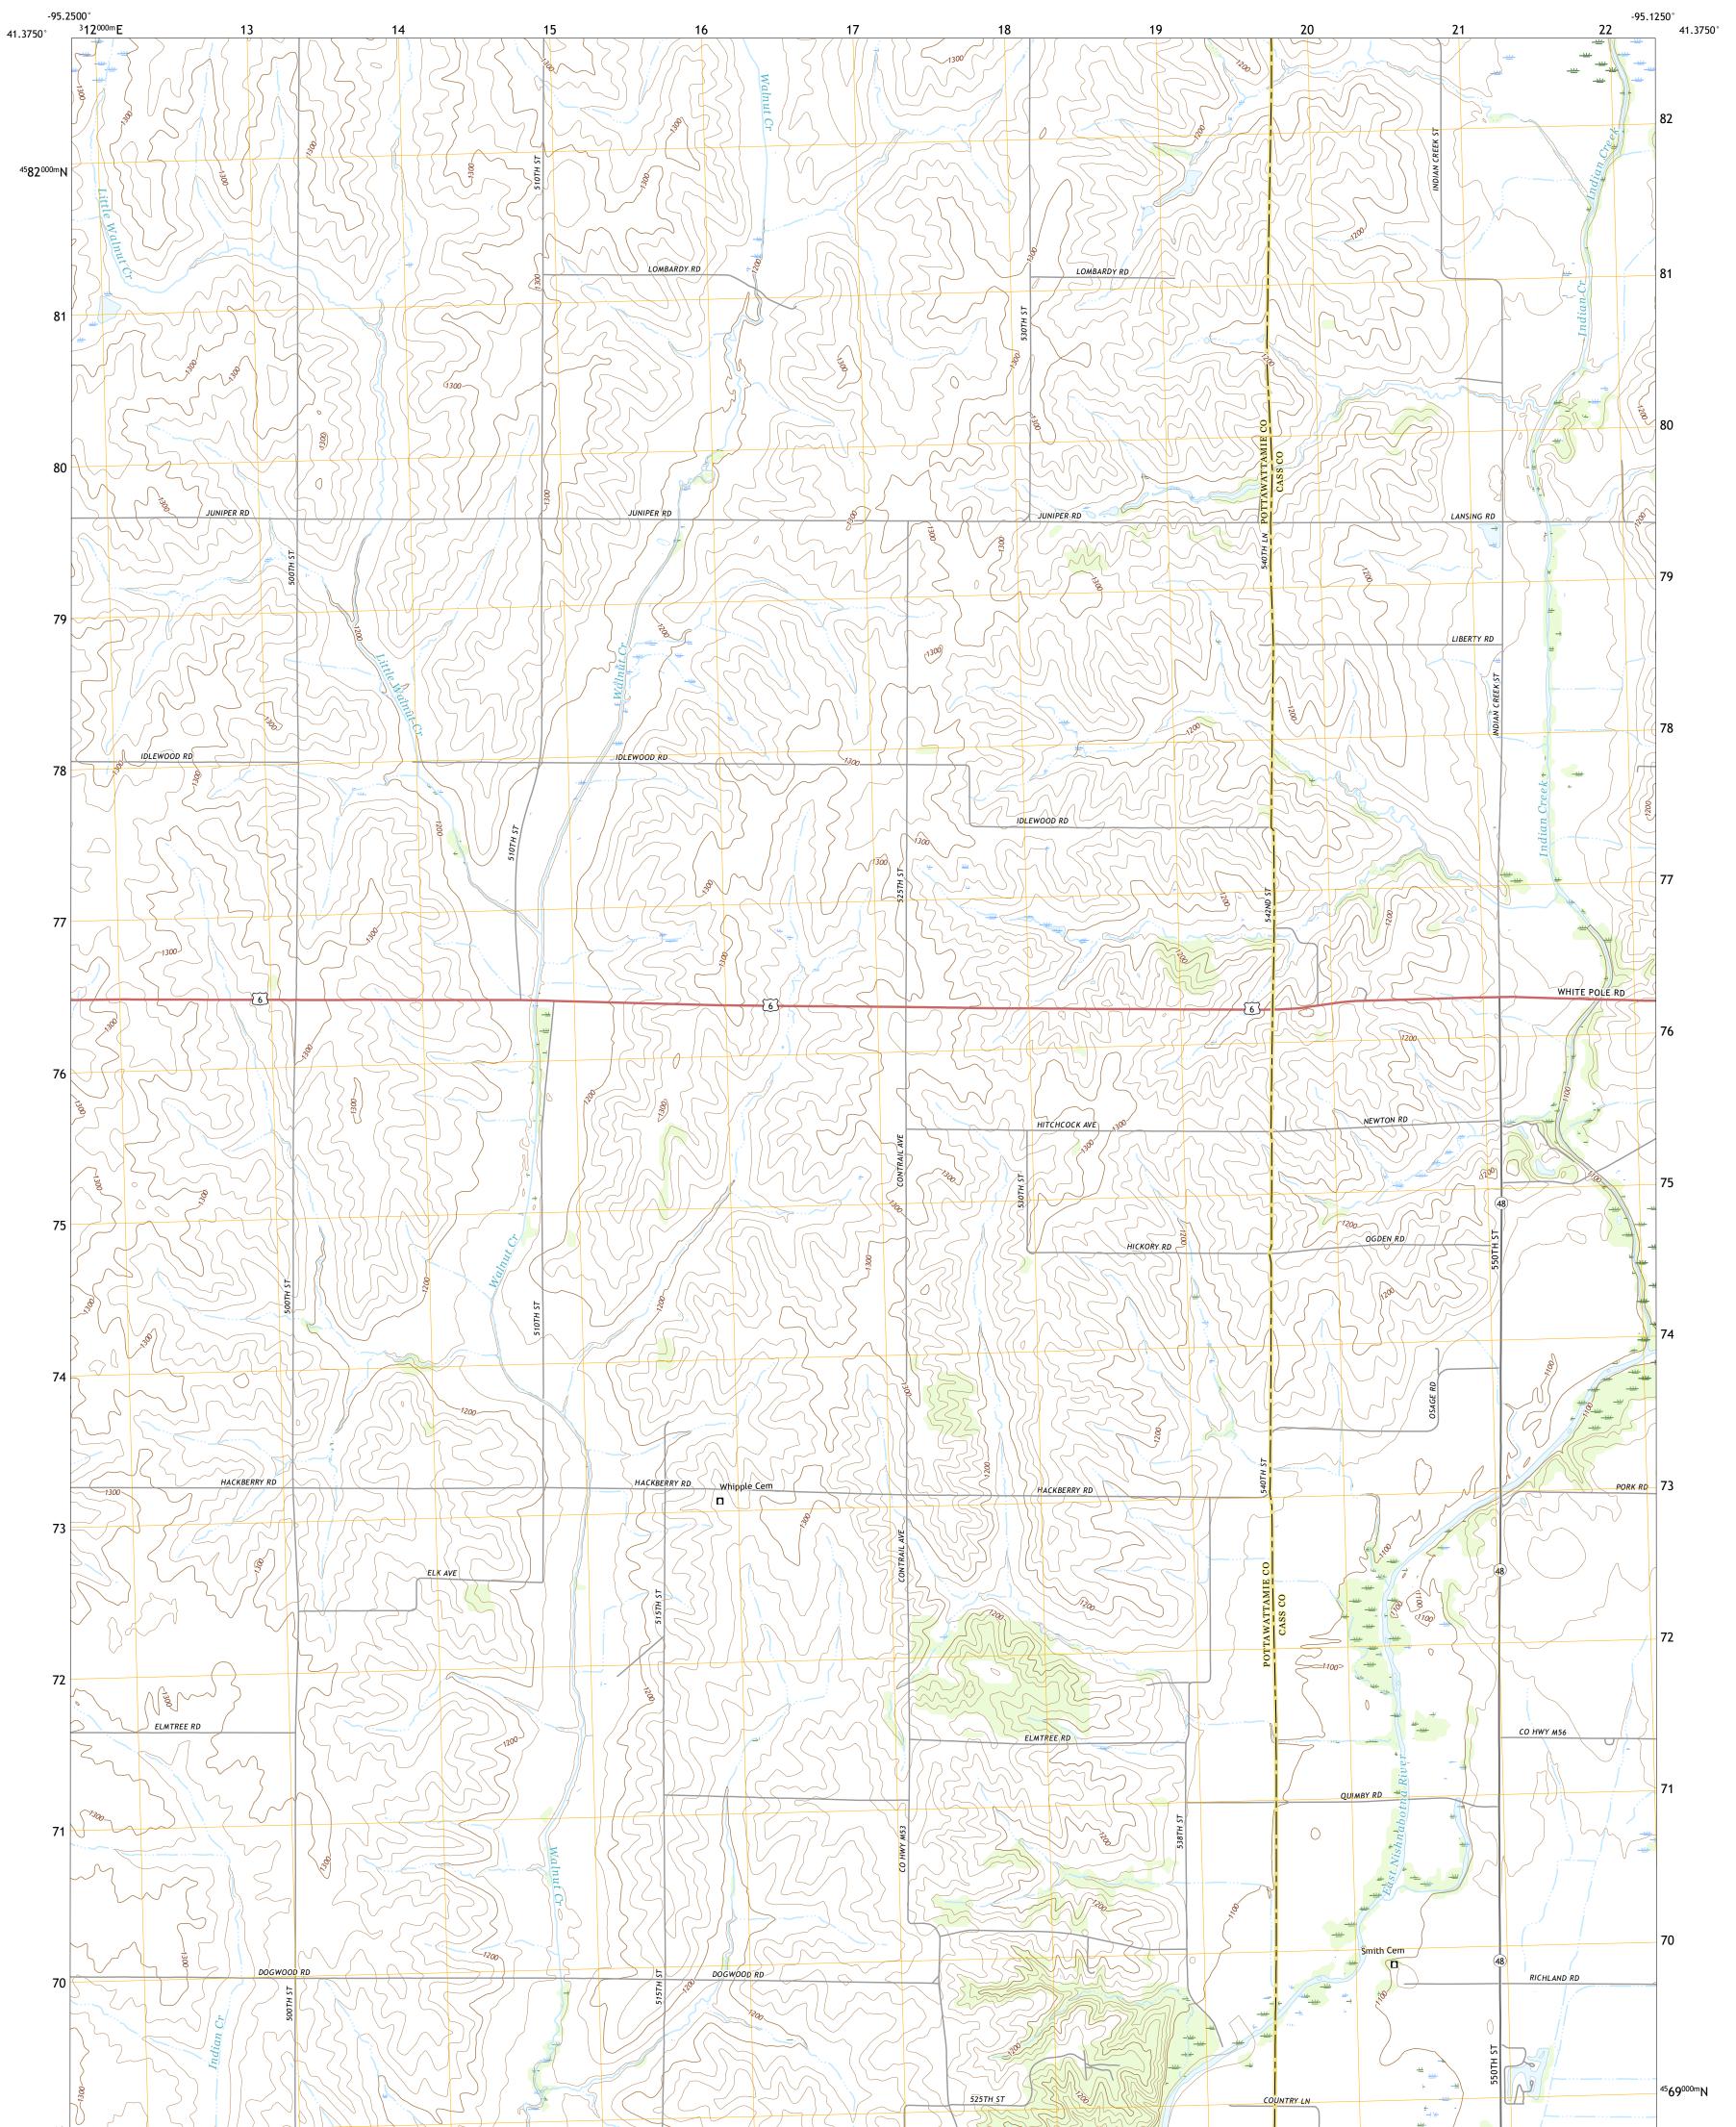

## U.S. DEPARTMENT OF THE INTERIOR U.S. GEOLOGICAL SURVEY

ATLANTIC SW QUADRANGLE IOWA 7.5-MINUTE SERIES

**Produced by the United States Geological Survey** North American Datum of 1983 (NAD83) World Geodetic System of 1984 (WGS84). Projection and 1 000-meter grid:Universal Transverse Mercator, Zone 15T This map is not a legal document. Boundaries may be generalized for this map scale. Private lands within government reservations may not be shown. Obtain permission before entering private lands.