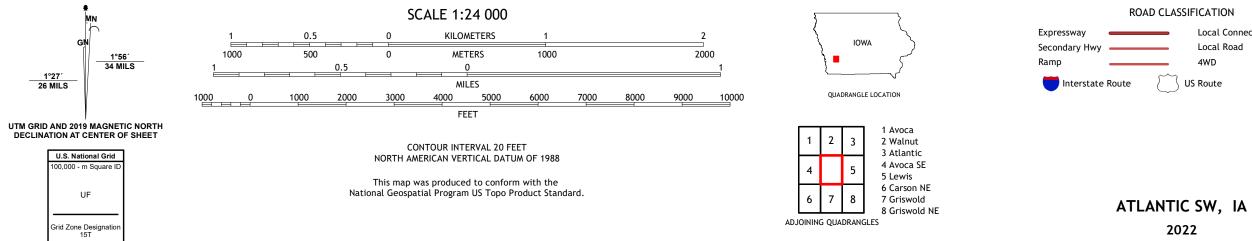

## U.S. DEPARTMENT OF THE INTERIOR U.S. GEOLOGICAL SURVEY

ATLANTIC SW QUADRANGLE IOWA 7.5-MINUTE SERIES

**Produced by the United States Geological Survey** North American Datum of 1983 (NAD83) World Geodetic System of 1984 (WGS84). Projection and 1 000-meter grid:Universal Transverse Mercator, Zone 15T This map is not a legal document. Boundaries may be generalized for this map scale. Private lands within government reservations may not be shown. Obtain permission before entering private lands.