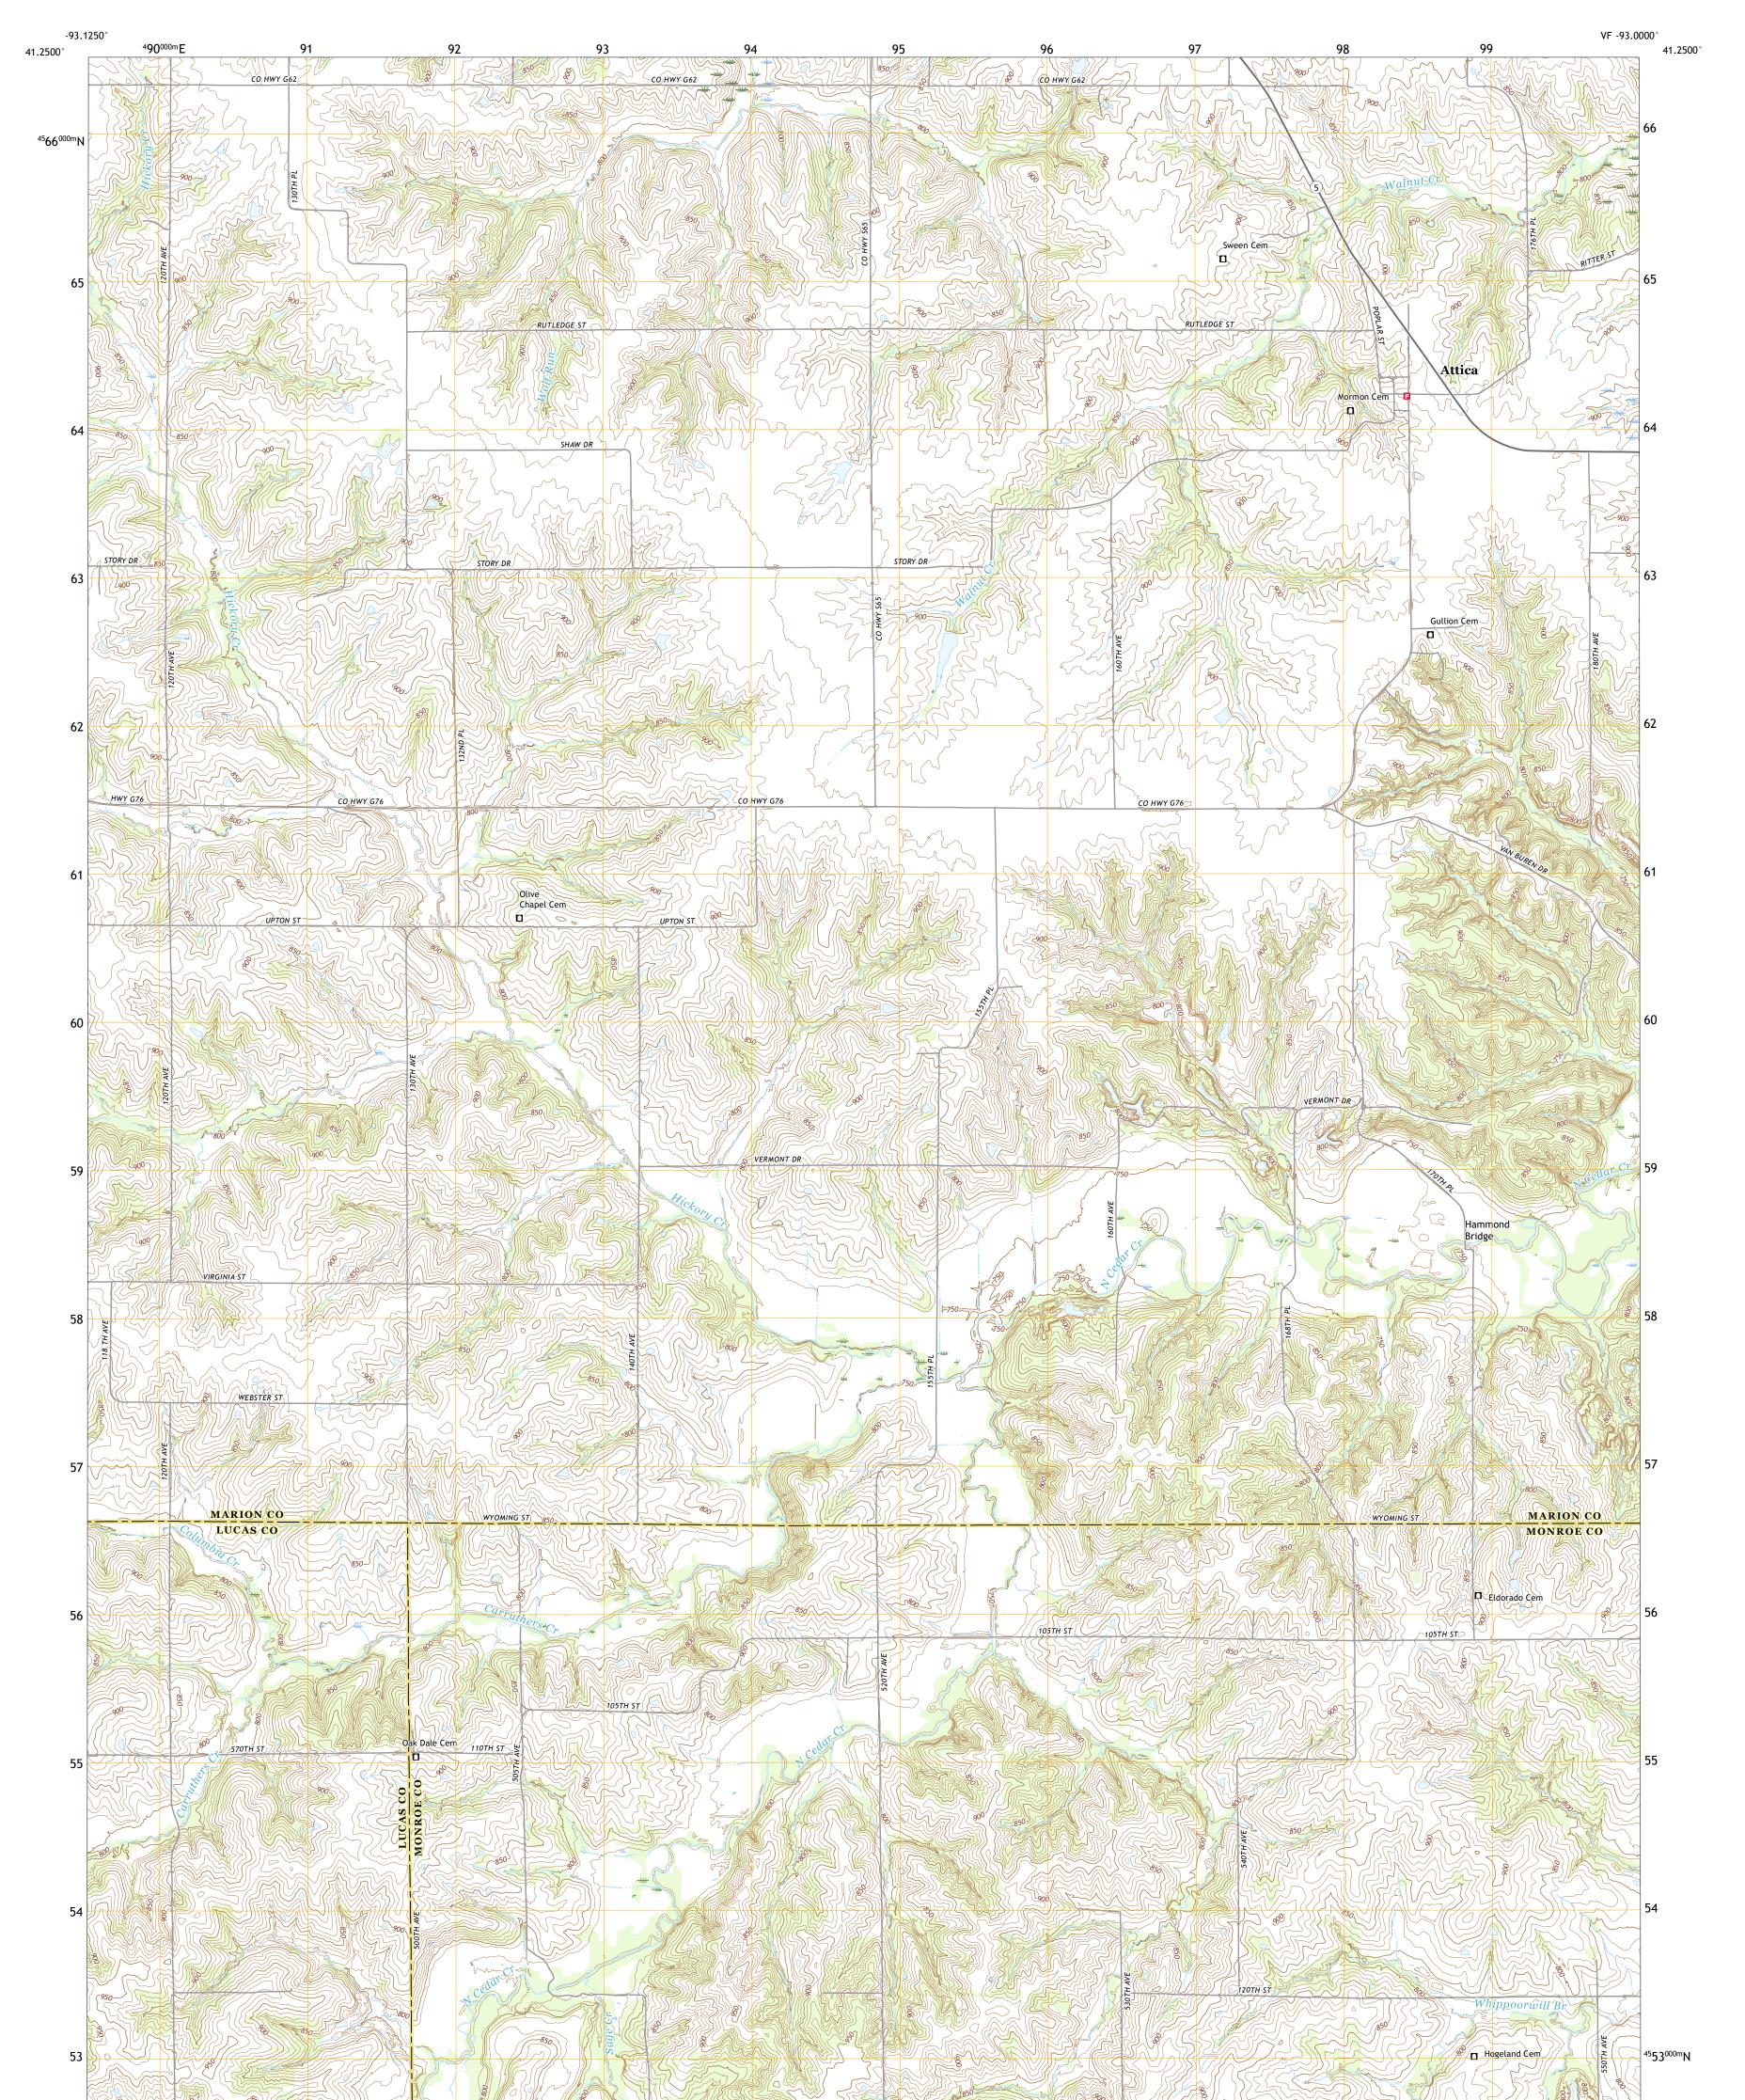

## U.S. DEPARTMENT OF THE INTERIOR U.S. GEOLOGICAL SURVEY

ATTICA QUADRANGLE 7.5-MINUTE SERIES

Produced by the United States Geological Survey North American Datum of 1983 (NAD83) World Geodetic System of 1984 (WGS84). Projection and 1 000-meter grid:Universal Transverse Mercator, Zone 15T This map is not a legal document. Boundaries may be generalized for this map scale. Private lands within government reservations may not be shown. Obtain permission before entering private lands.

Imagery..... Roads...... Names..... ......NAIP, July 2017 - October 2017 .....U.S. Census Bureau, Not Available .....GNIS, 1979 - 2018 

 National
 Hydrography
 Dataset, 2006 - 2018

 Contours
 National
 Elevation
 Dataset, 1999 - 2005

 Boundaries
 Multiple
 sources; see
 metadata
 file
 2016 - 2017

 Public
 Land
 Survey
 System
 BLM, 2017

 Wetlands
 Inventory
 2002

Wetlands

ROAD CLASSIFICATION Local Connector Local Road \_\_\_\_\_ 4WD US Route State Route 🛑 Interstate Route