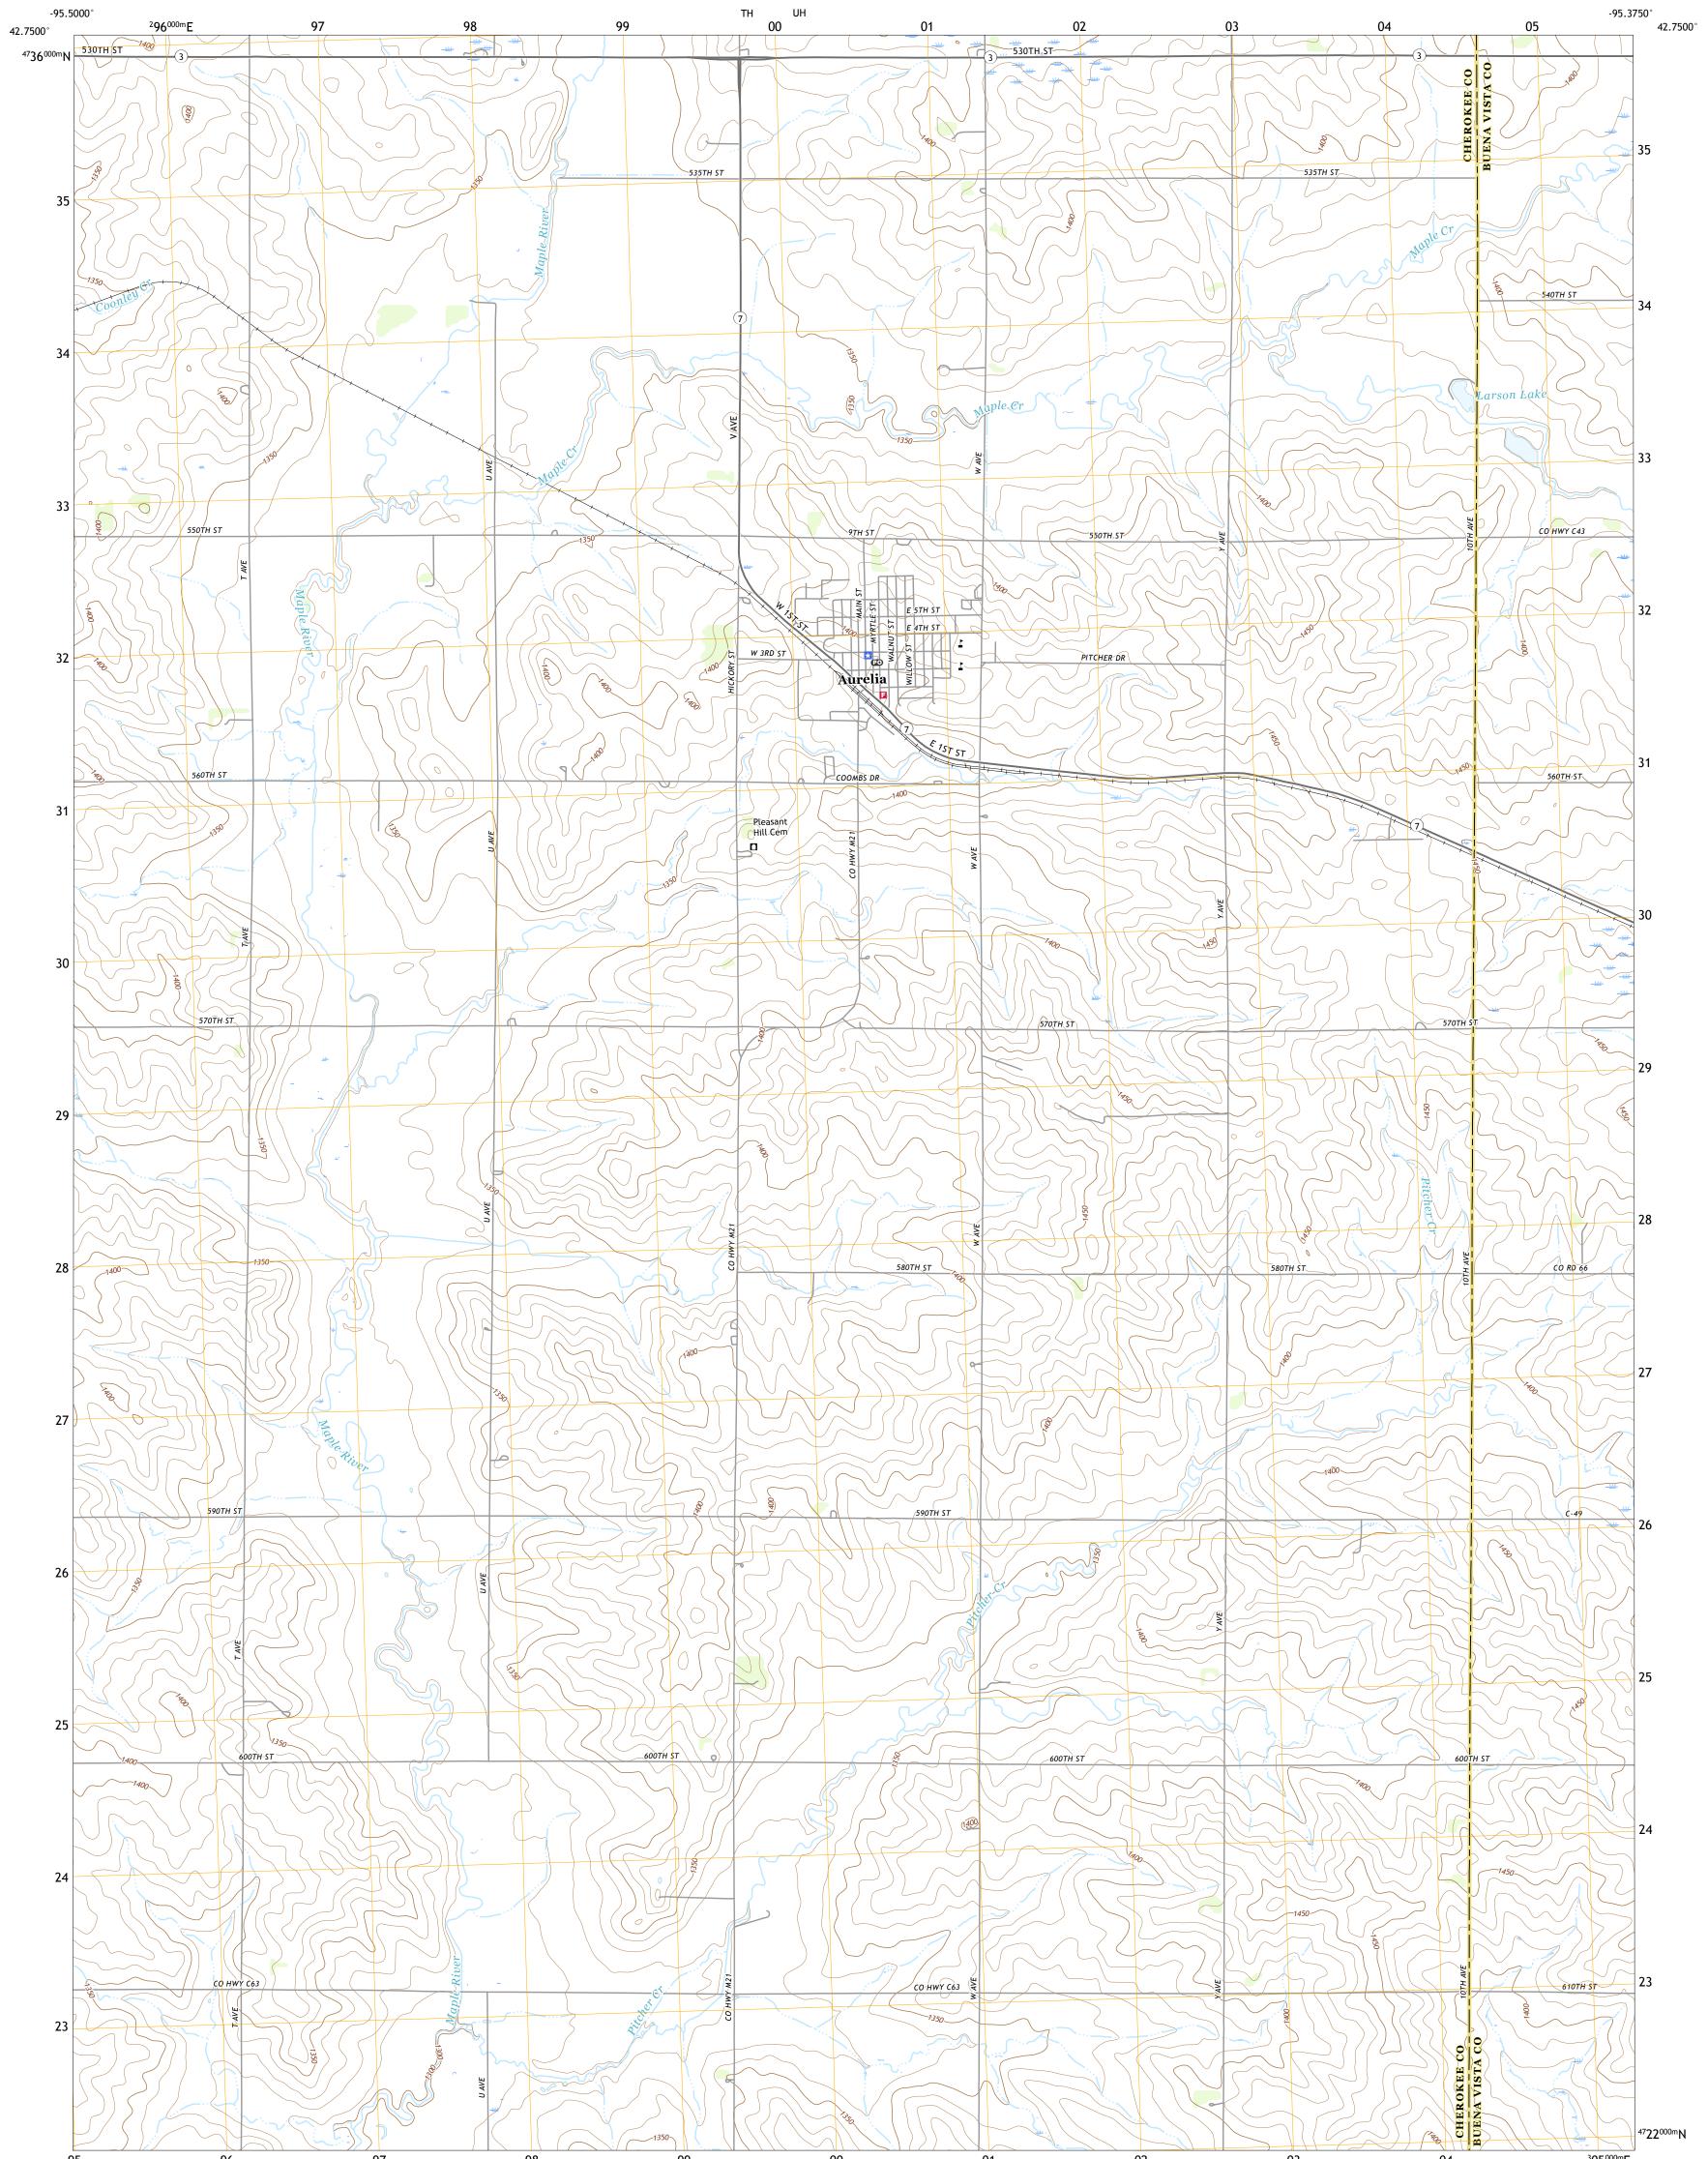

## The National Map US Topo

AURELIA QUADRANGLE IOWA 7.5-MINUTE SERIES

\_\_\_\_

State Route

Produced by the United States Geological Survey North American Datum of 1983 (NAD83) World Geodetic System of 1984 (WGS84). Projection and 1 000-meter grid:Universal Transverse Mercator, Zone 15T This map is not a legal document. Boundaries may be generalized for this map scale. Private lands within government reservations may not be shown. Obtain permission before entering private lands.

Imagery.... Roads..... Names..... ......NAIP, August 2017 - October 2017 U.S. Census Bureau, 2018 .....GNIS, 1979 - 2018 

 Names......GNN, 1979 - 2018

 Hydrography.....National Hydrography Dataset, 2005 - 2018

 Contours.....National Elevation Dataset, 1999

 Boundaries.....Multiple sources; see metadata file 2016 - 2017

 Public Land Survey System......BLM, 2017

 Wetlands.....FWS National Wetlands Inventory 2002