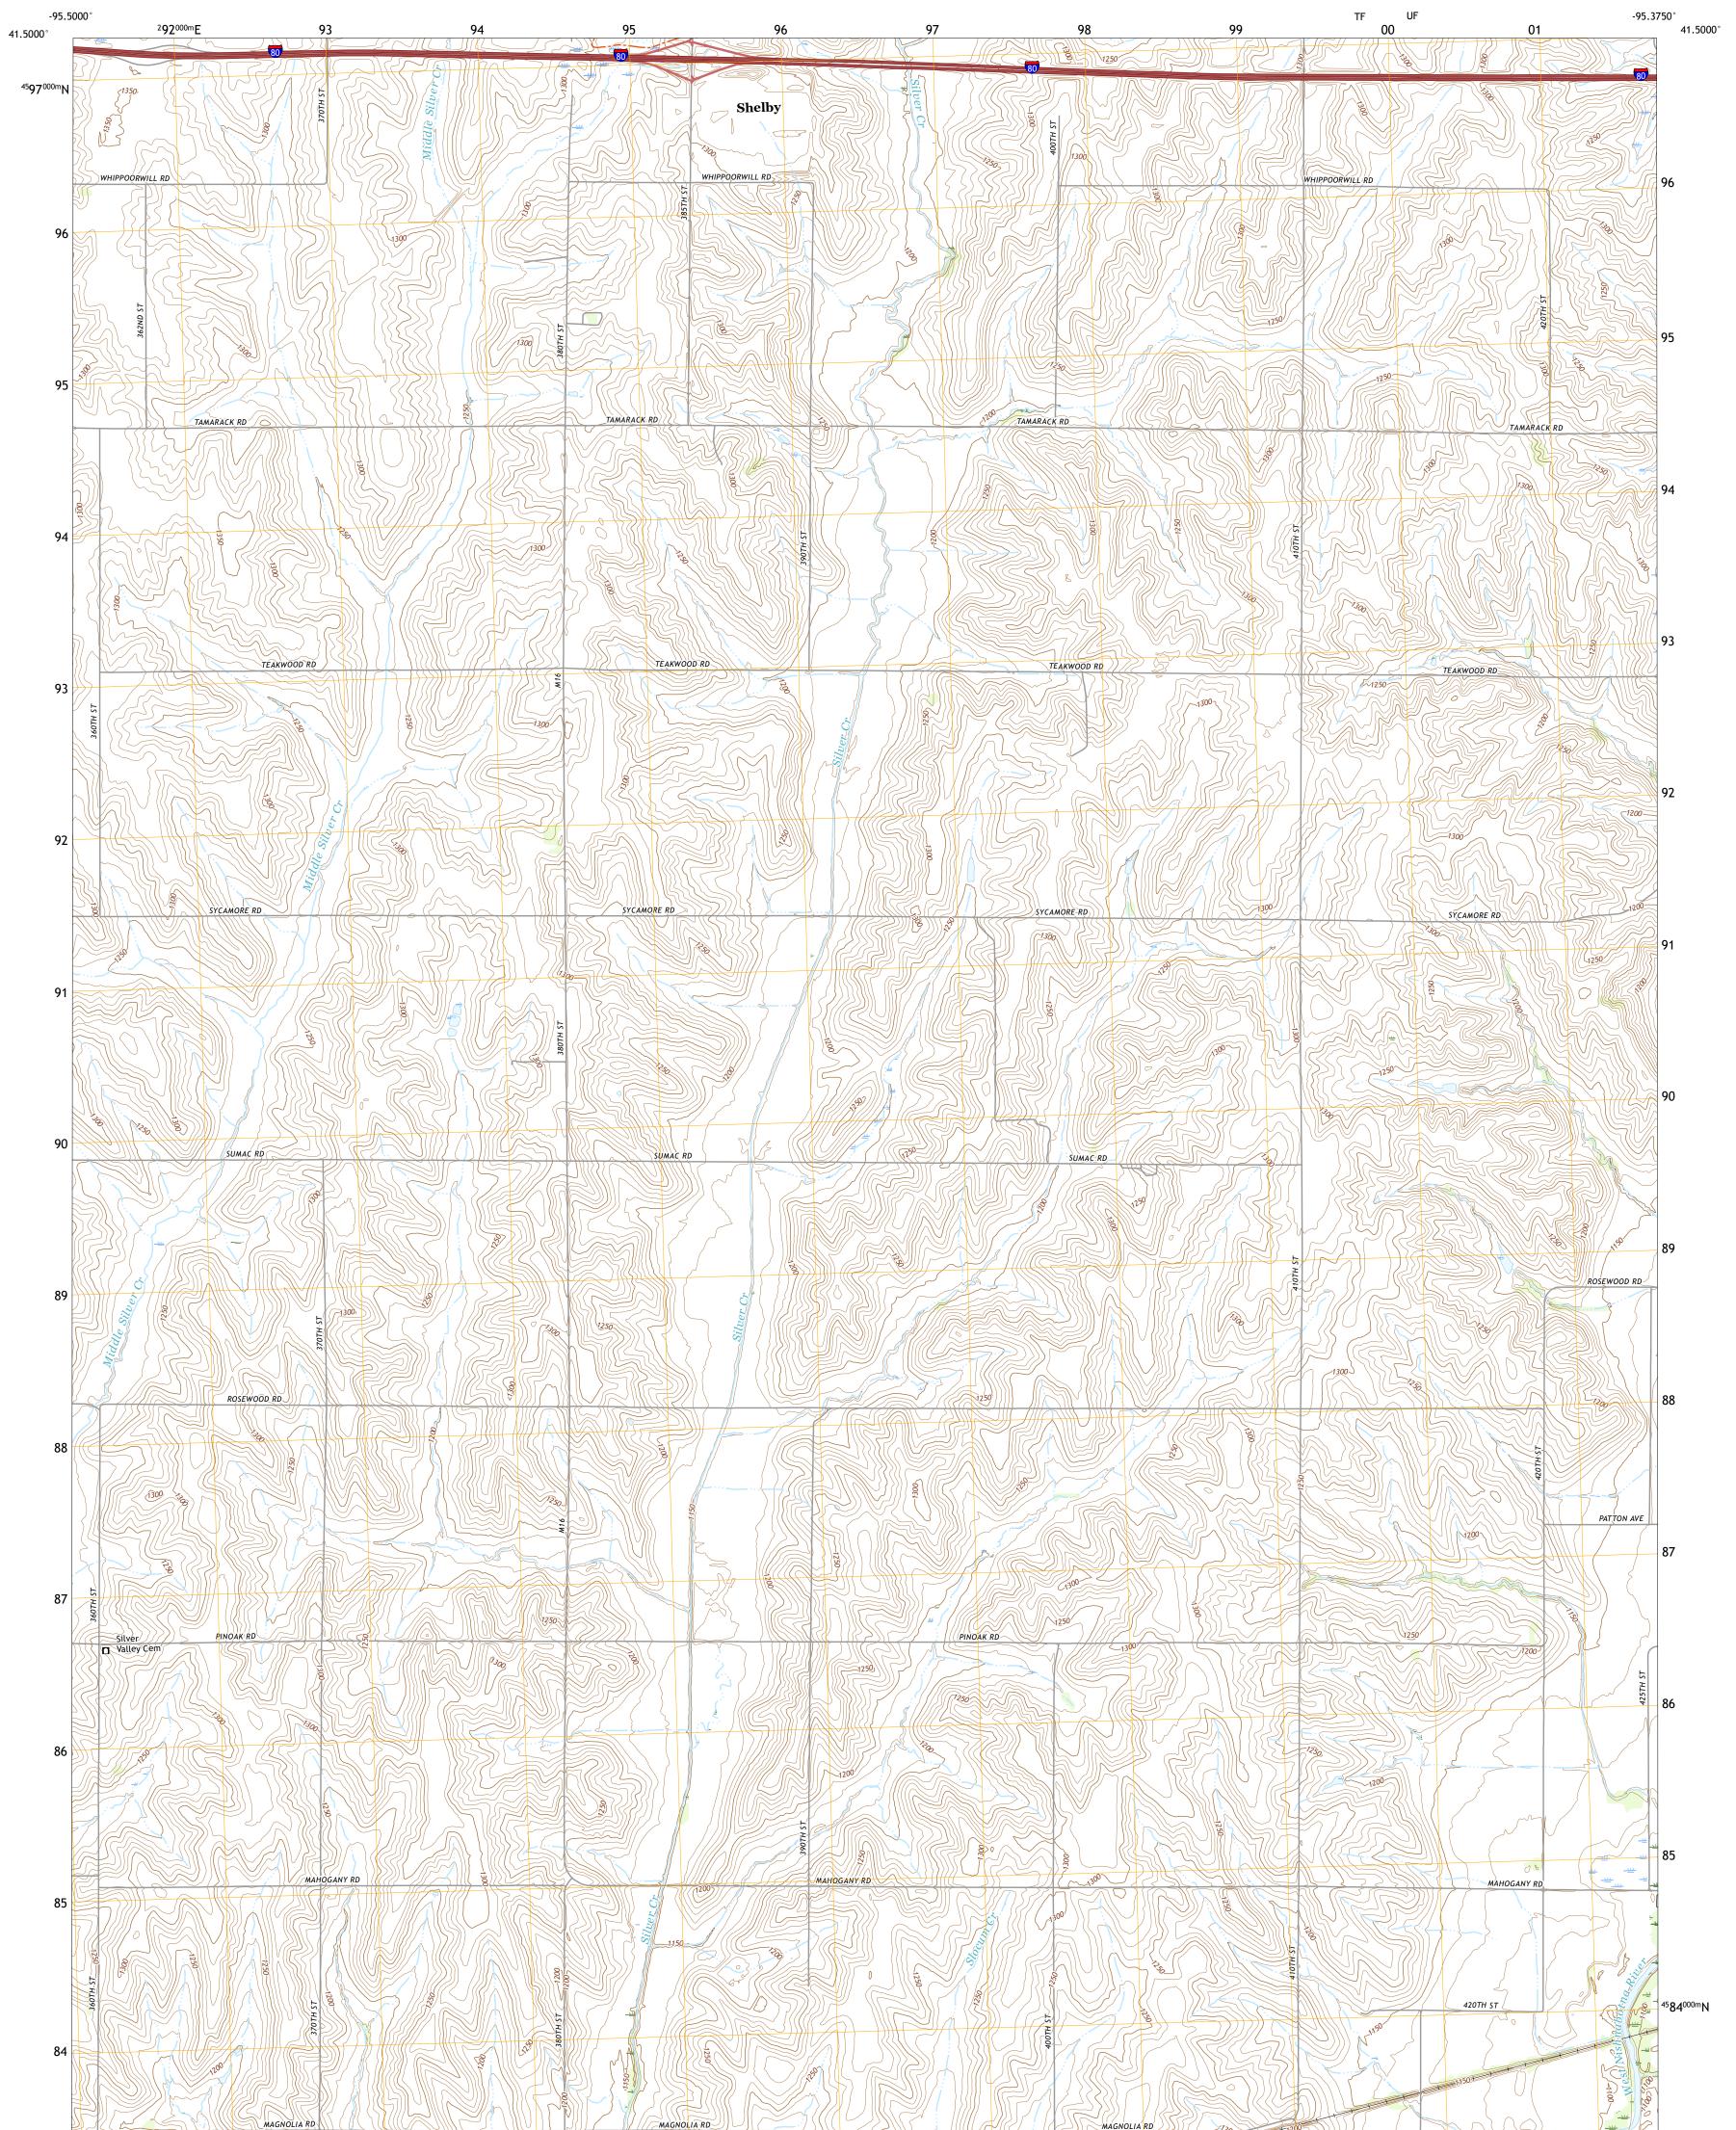

## U.S. DEPARTMENT OF THE INTERIOR U.S. GEOLOGICAL SURVEY

AVOCA NW QUADRANGLE IOWA - POTTAWATTAMIE COUNTY 7.5-MINUTE SERIES

**Produced by the United States Geological Survey** North American Datum of 1983 (NAD83) World Geodetic System of 1984 (WGS84). Projection and 1 000-meter grid:Universal Transverse Mercator, Zone 15T This map is not a legal document. Boundaries may be generalized for this map scale. Private lands within government reservations may not be shown. Obtain permission before entering private lands.

AVOCA NW, IA

2022