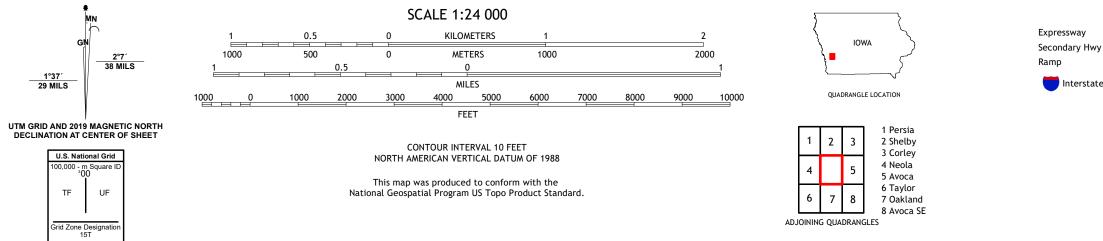

## U.S. DEPARTMENT OF THE INTERIOR U.S. GEOLOGICAL SURVEY

AVOCA NW QUADRANGLE IOWA - POTTAWATTAMIE COUNTY 7.5-MINUTE SERIES

**Produced by the United States Geological Survey** North American Datum of 1983 (NAD83) World Geodetic System of 1984 (WGS84). Projection and 1 000-meter grid:Universal Transverse Mercator, Zone 15T This map is not a legal document. Boundaries may be generalized for this map scale. Private lands within government reservations may not be shown. Obtain permission before entering private lands.

Imagery......NAIP, July 2017 - October 2017 Roads......GNIS, 2008 - 2021 Hydrography......GNIS, 2008 - 2021 Hydrography......National Hydrography Dataset, 2006 - 2018 Contours.....National Elevation Dataset, 2006 Boundaries.....Multiple sources; see metadata file 2019 - 2021 Public Land Survey System.....BLM, 2020 Wetlands.....BLM, 2020