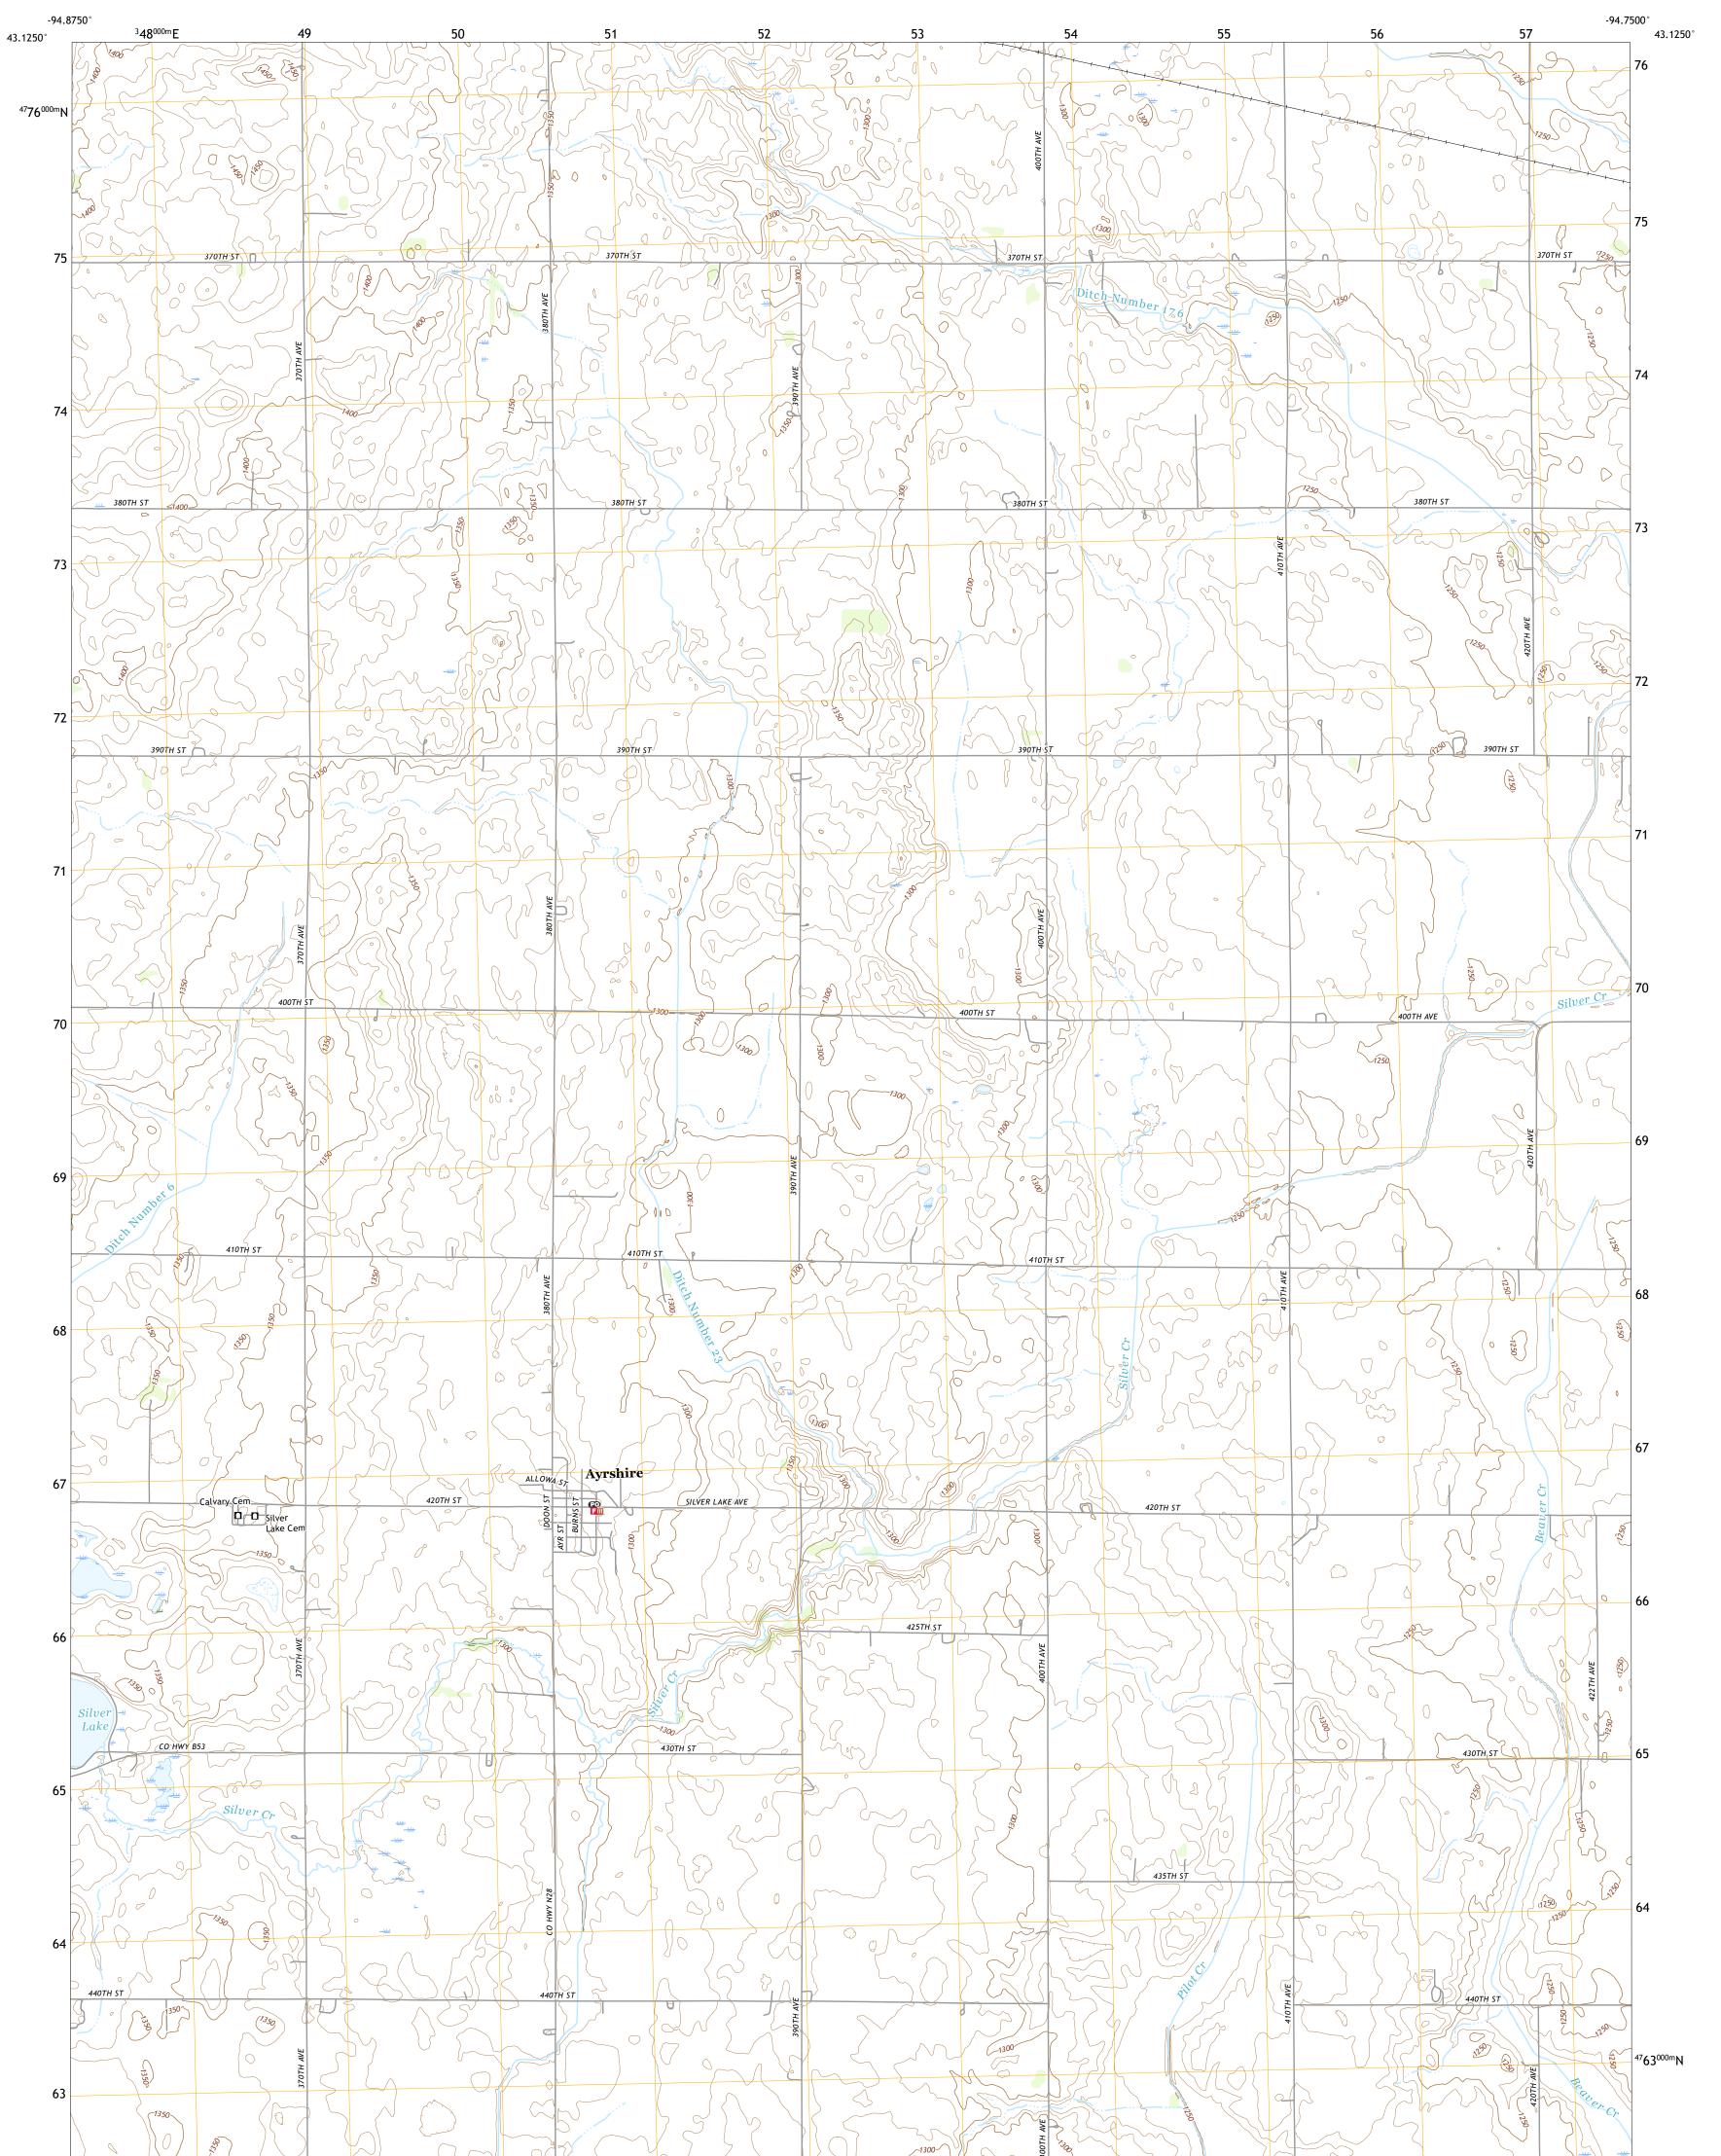

## AYRSHIRE QUADRANGLE IOWA - PALO ALTO COUNTY 7.5-MINUTE SERIES

Produced by the United States Geological Survey North American Datum of 1983 (NAD83) World Geodetic System of 1984 (WGS84). Projection and 1 000-meter grid:Universal Transverse Mercator, Zone 15T This map is not a legal document. Boundaries may be generalized for this map scale. Private lands within government reservations may not be shown. Obtain permission before entering private lands.