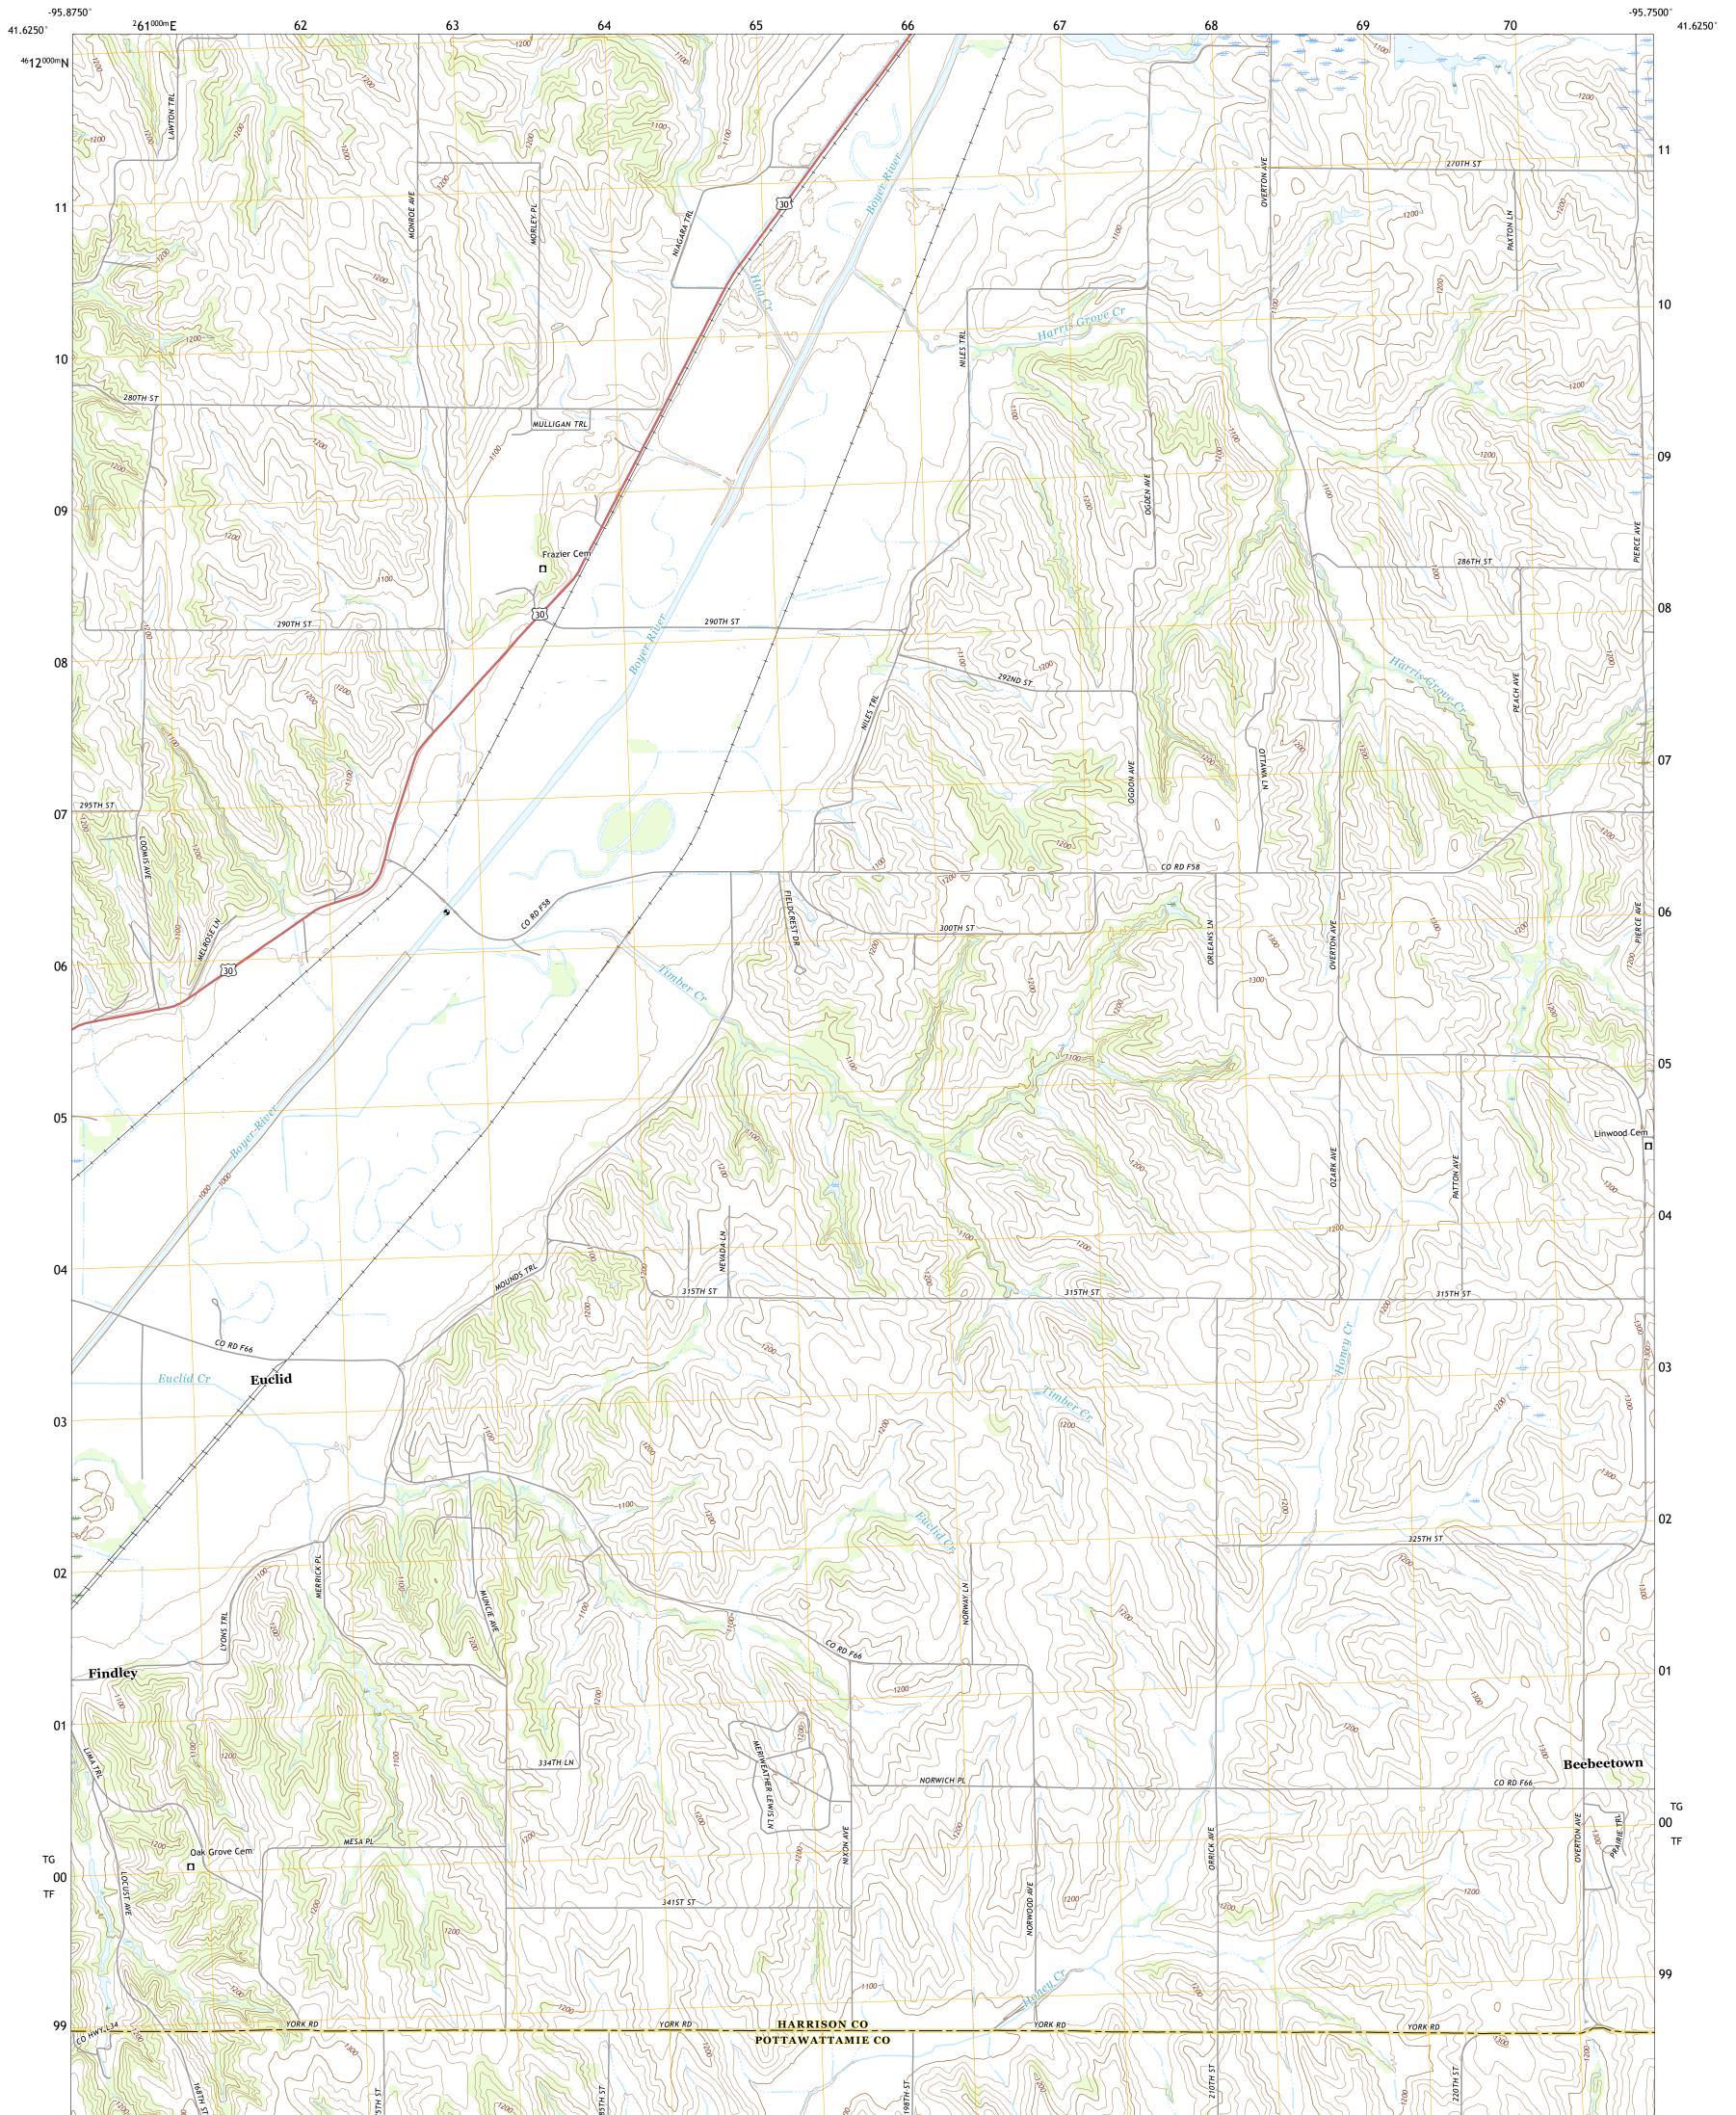

BEEBEETOWN QUADRANGLE IOWA 7.5-MINUTE SERIES

Produced by the United States Geological Survey North American Datum of 1983 (NAD83) World Geodetic System of 1984 (WGS84). Projection and 1 000-meter grid:Universal Transverse Mercator, Zone 15T This map is not a legal document. Boundaries may be generalized for this map scale. Private lands within government reservations may not be shown. Obtain permission before entering private lands.

 Imagery......NAIP, July 2017 - October 2017

 Roads......Naional
 U.S. Census

 Bureau,
 Not

 Available

 Names......GNIS, 1979 - 2018

 Hydrography.....National
 Hydrography

 Dataset,
 2006

 Contours.....National
 Hydrography

 Dataset,
 2006

 Boundaries.....Multiple
 sources;

 Public
 Land

 Survey
 System.......BLM,

 Wetlands......FWS
 National

 Wetlands
 Inventory

 2002