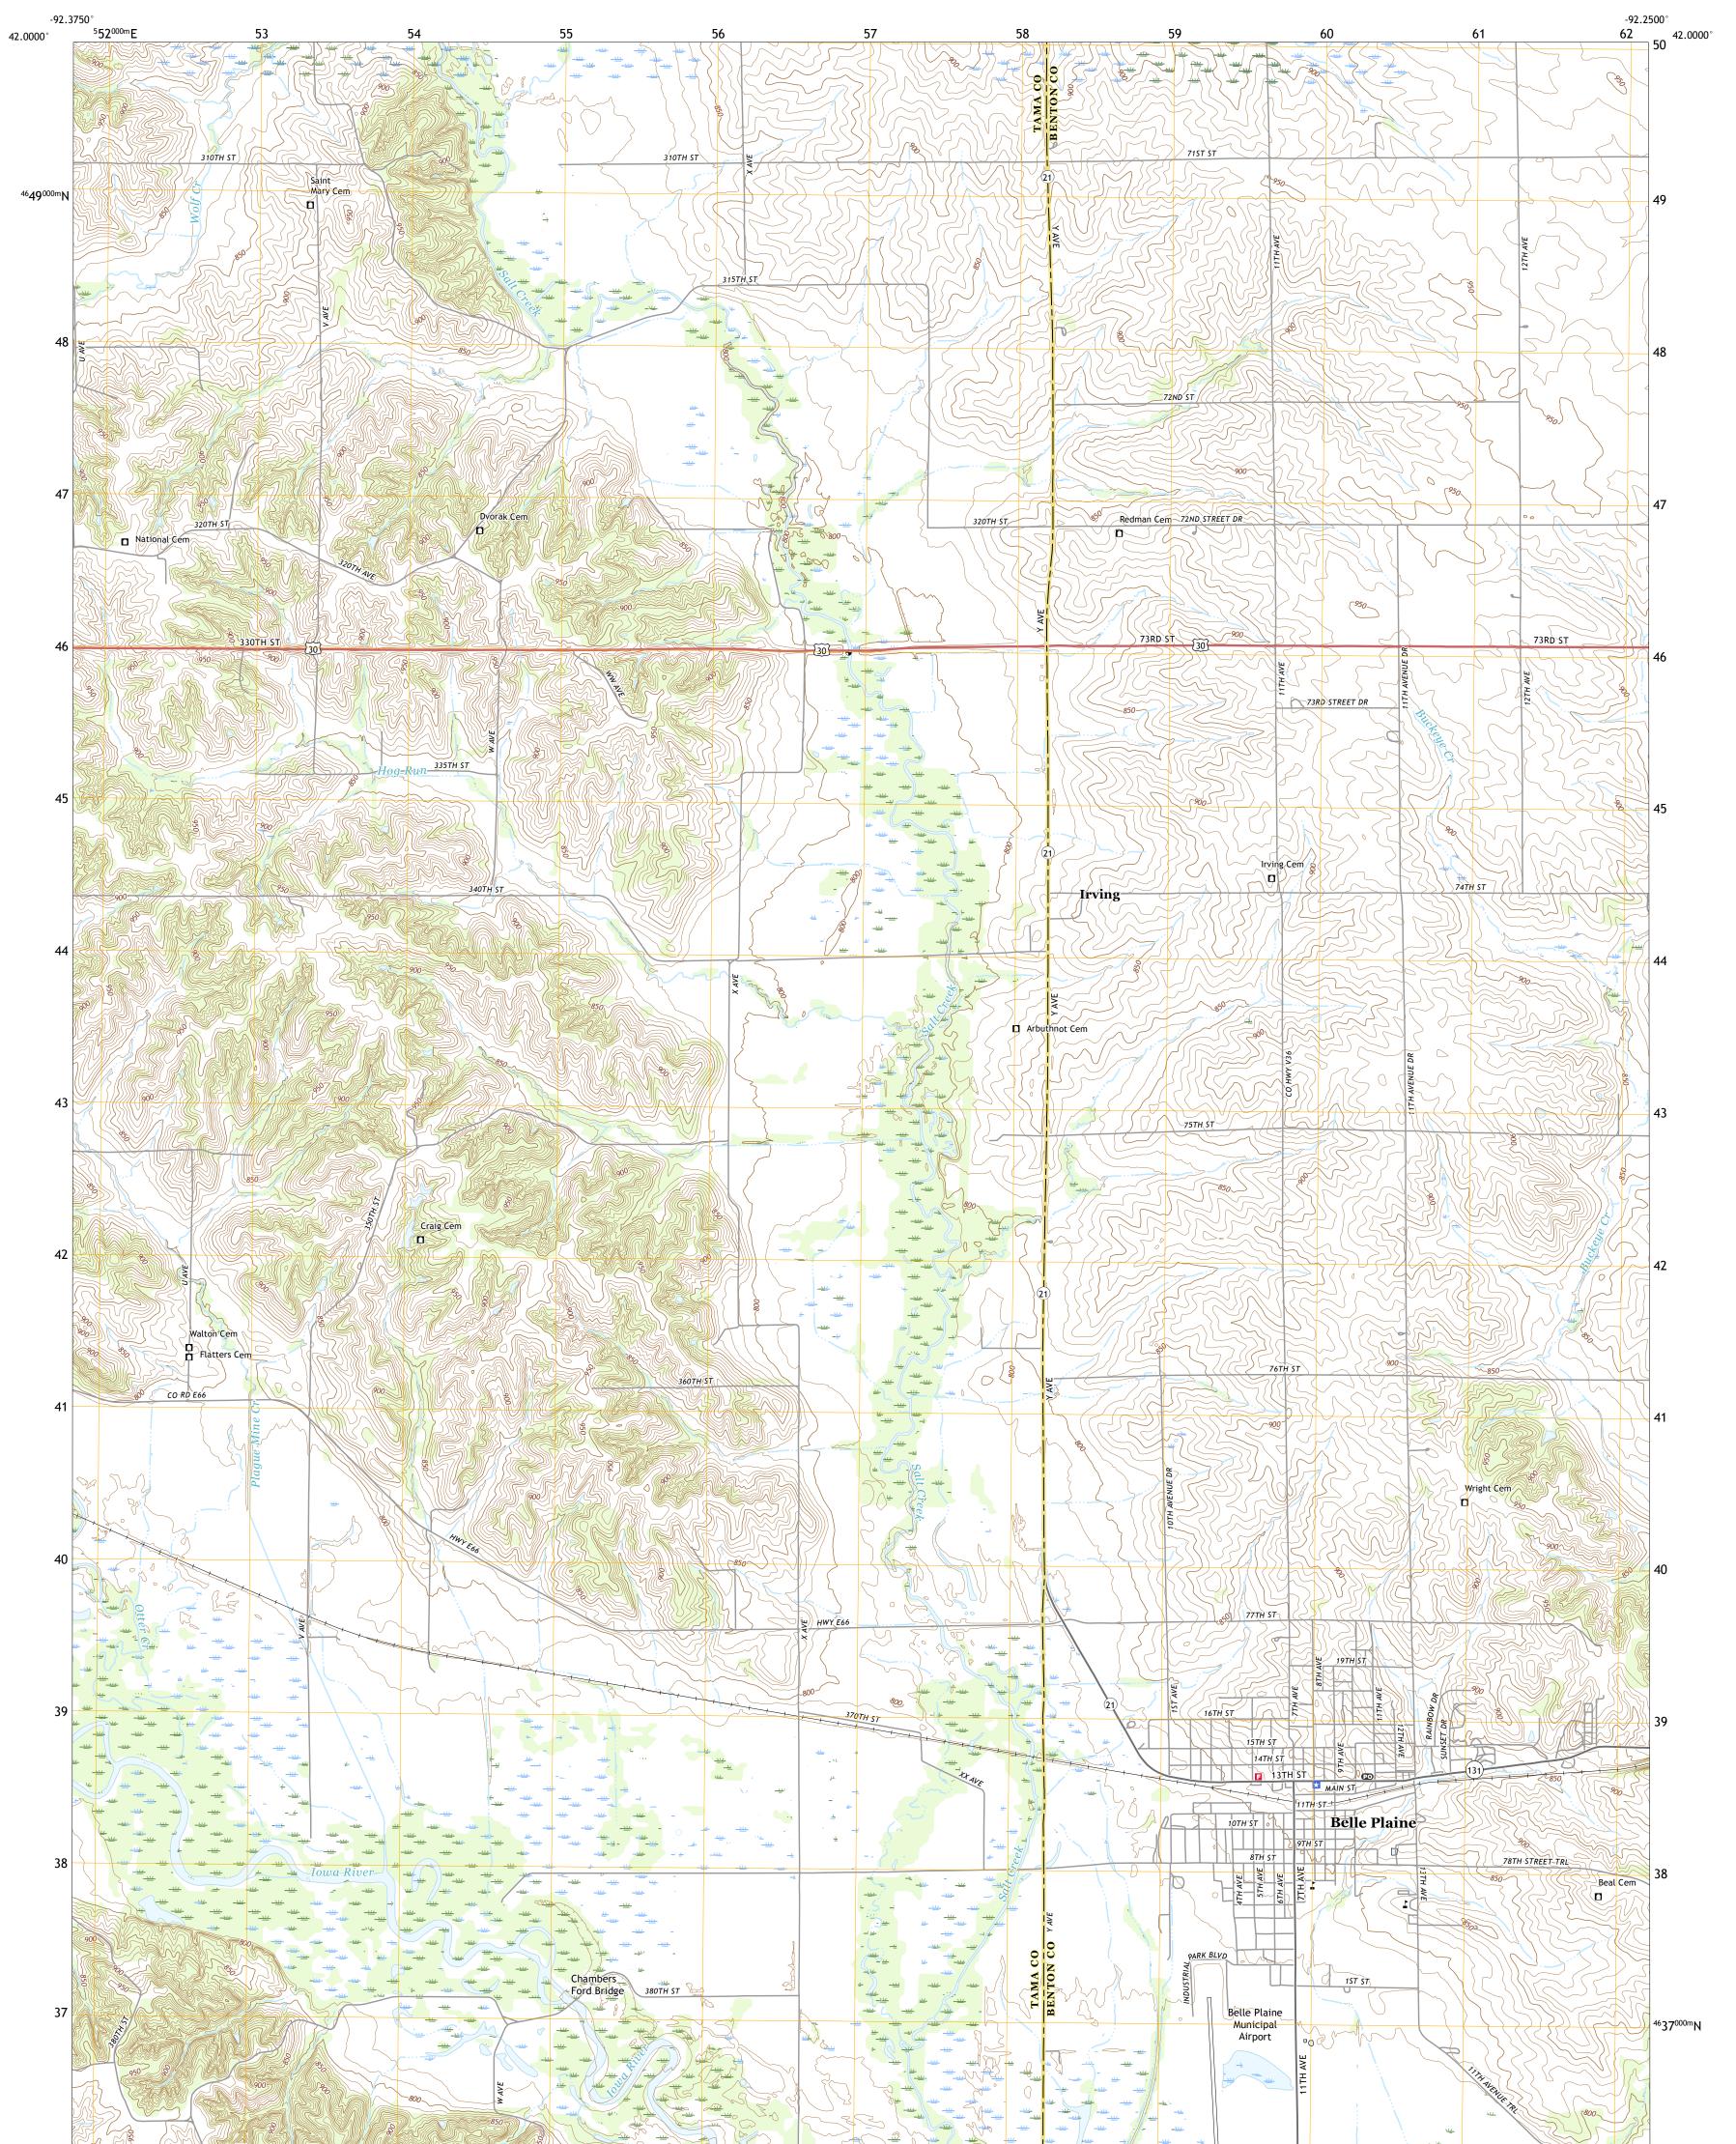

## U.S. DEPARTMENT OF THE INTERIOR U.S. GEOLOGICAL SURVEY

BELLE PLAINE QUADRANGLE IOWA 7.5-MINUTE SERIES

Produced by the United States Geological Survey North American Datum of 1983 (NAD83) World Geodetic System of 1984 (WGS84). Projection and 1 000-meter grid:Universal Transverse Mercator, Zone 15T This map is not a legal document. Boundaries may be generalized for this map scale. Private lands within government reservations may not be shown. Obtain permission before entering private lands.