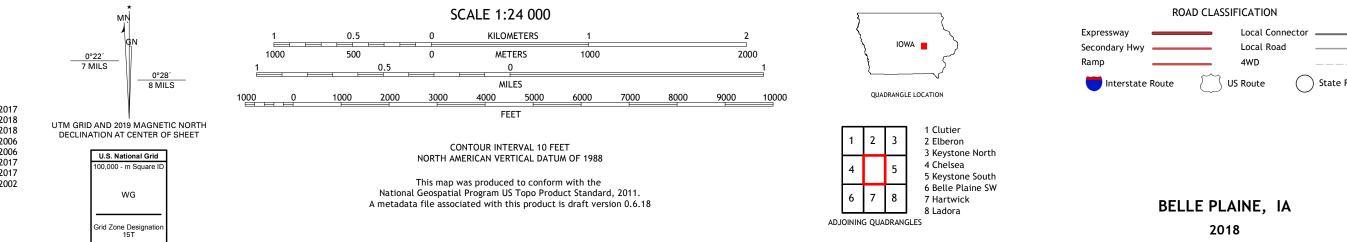

## U.S. DEPARTMENT OF THE INTERIOR U.S. GEOLOGICAL SURVEY

BELLE PLAINE QUADRANGLE IOWA 7.5-MINUTE SERIES

Produced by the United States Geological Survey North American Datum of 1983 (NAD83) World Geodetic System of 1984 (WGS84). Projection and 1 000-meter grid:Universal Transverse Mercator, Zone 15T This map is not a legal document. Boundaries may be generalized for this map scale. Private lands within government reservations may not be shown. Obtain permission before entering private lands.