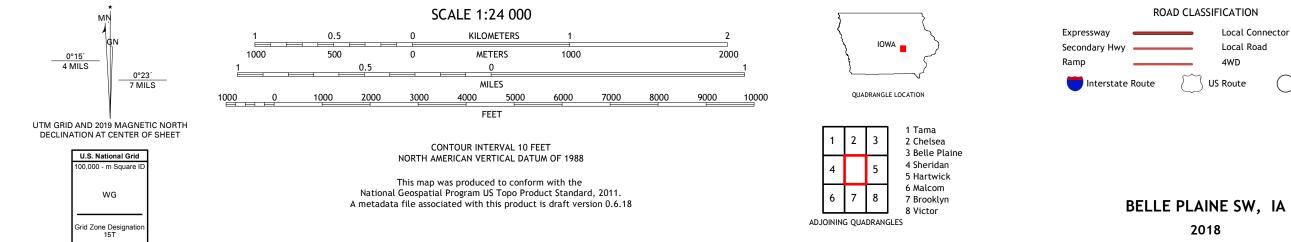

## U.S. DEPARTMENT OF THE INTERIOR U.S. GEOLOGICAL SURVEY

BELLE PLAINE SW QUADRANGLE IOWA 7.5-MINUTE SERIES

Produced by the United States Geological Survey North American Datum of 1983 (NAD83) World Geodetic System of 1984 (WGS84). Projection and 1 000-meter grid:Universal Transverse Mercator, Zone 15T This map is not a legal document. Boundaries may be generalized for this map scale. Private lands within government reservations may not be shown. Obtain permission before entering private lands.

Imagery.... Roads..... Names..... ......NAIP, September 2017 - October 2017 U.S. Census Bureau, 2018 ......GNIS, 2003 - 2018 

Local Connector

State Route

Local Road

4WD