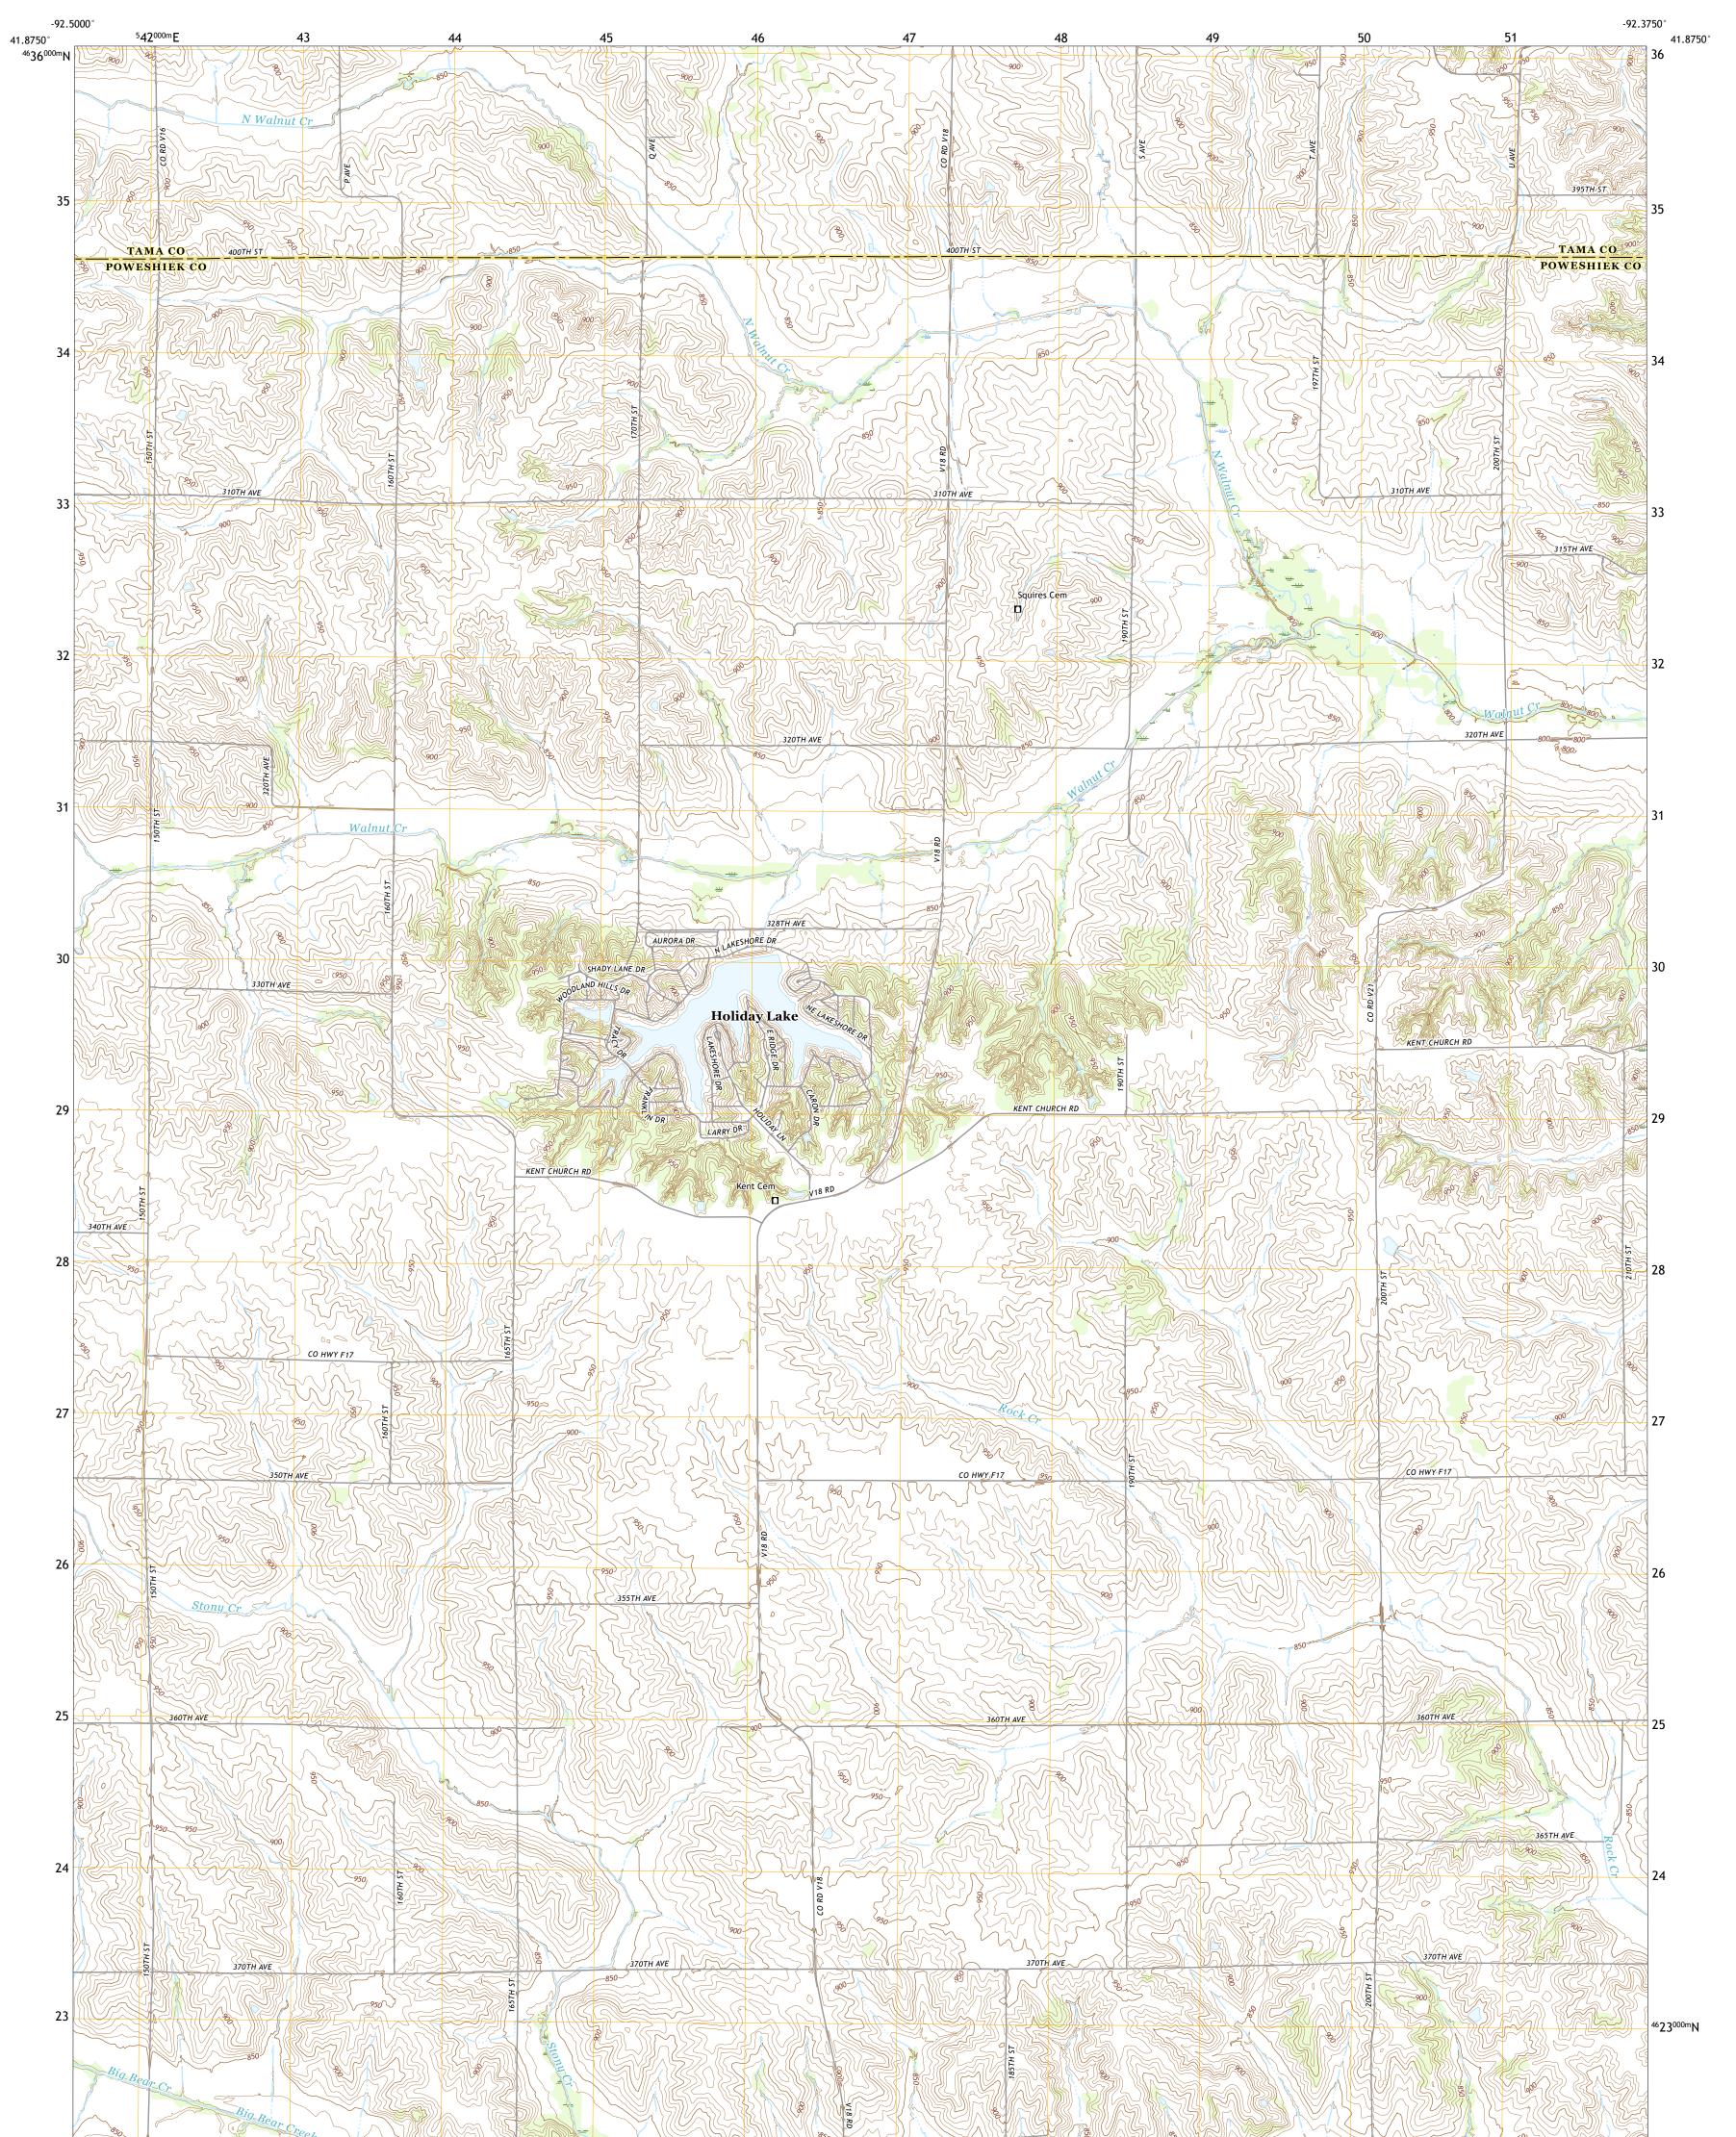

## U.S. DEPARTMENT OF THE INTERIOR U.S. GEOLOGICAL SURVEY

BELLE PLAINE SW QUADRANGLE IOWA 7.5-MINUTE SERIES

Produced by the United States Geological Survey North American Datum of 1983 (NAD83) World Geodetic System of 1984 (WGS84). Projection and 1 000-meter grid:Universal Transverse Mercator, Zone 15T This map is not a legal document. Boundaries may be generalized for this map scale. Private lands within government reservations may not be shown. Obtain permission before entering private lands.