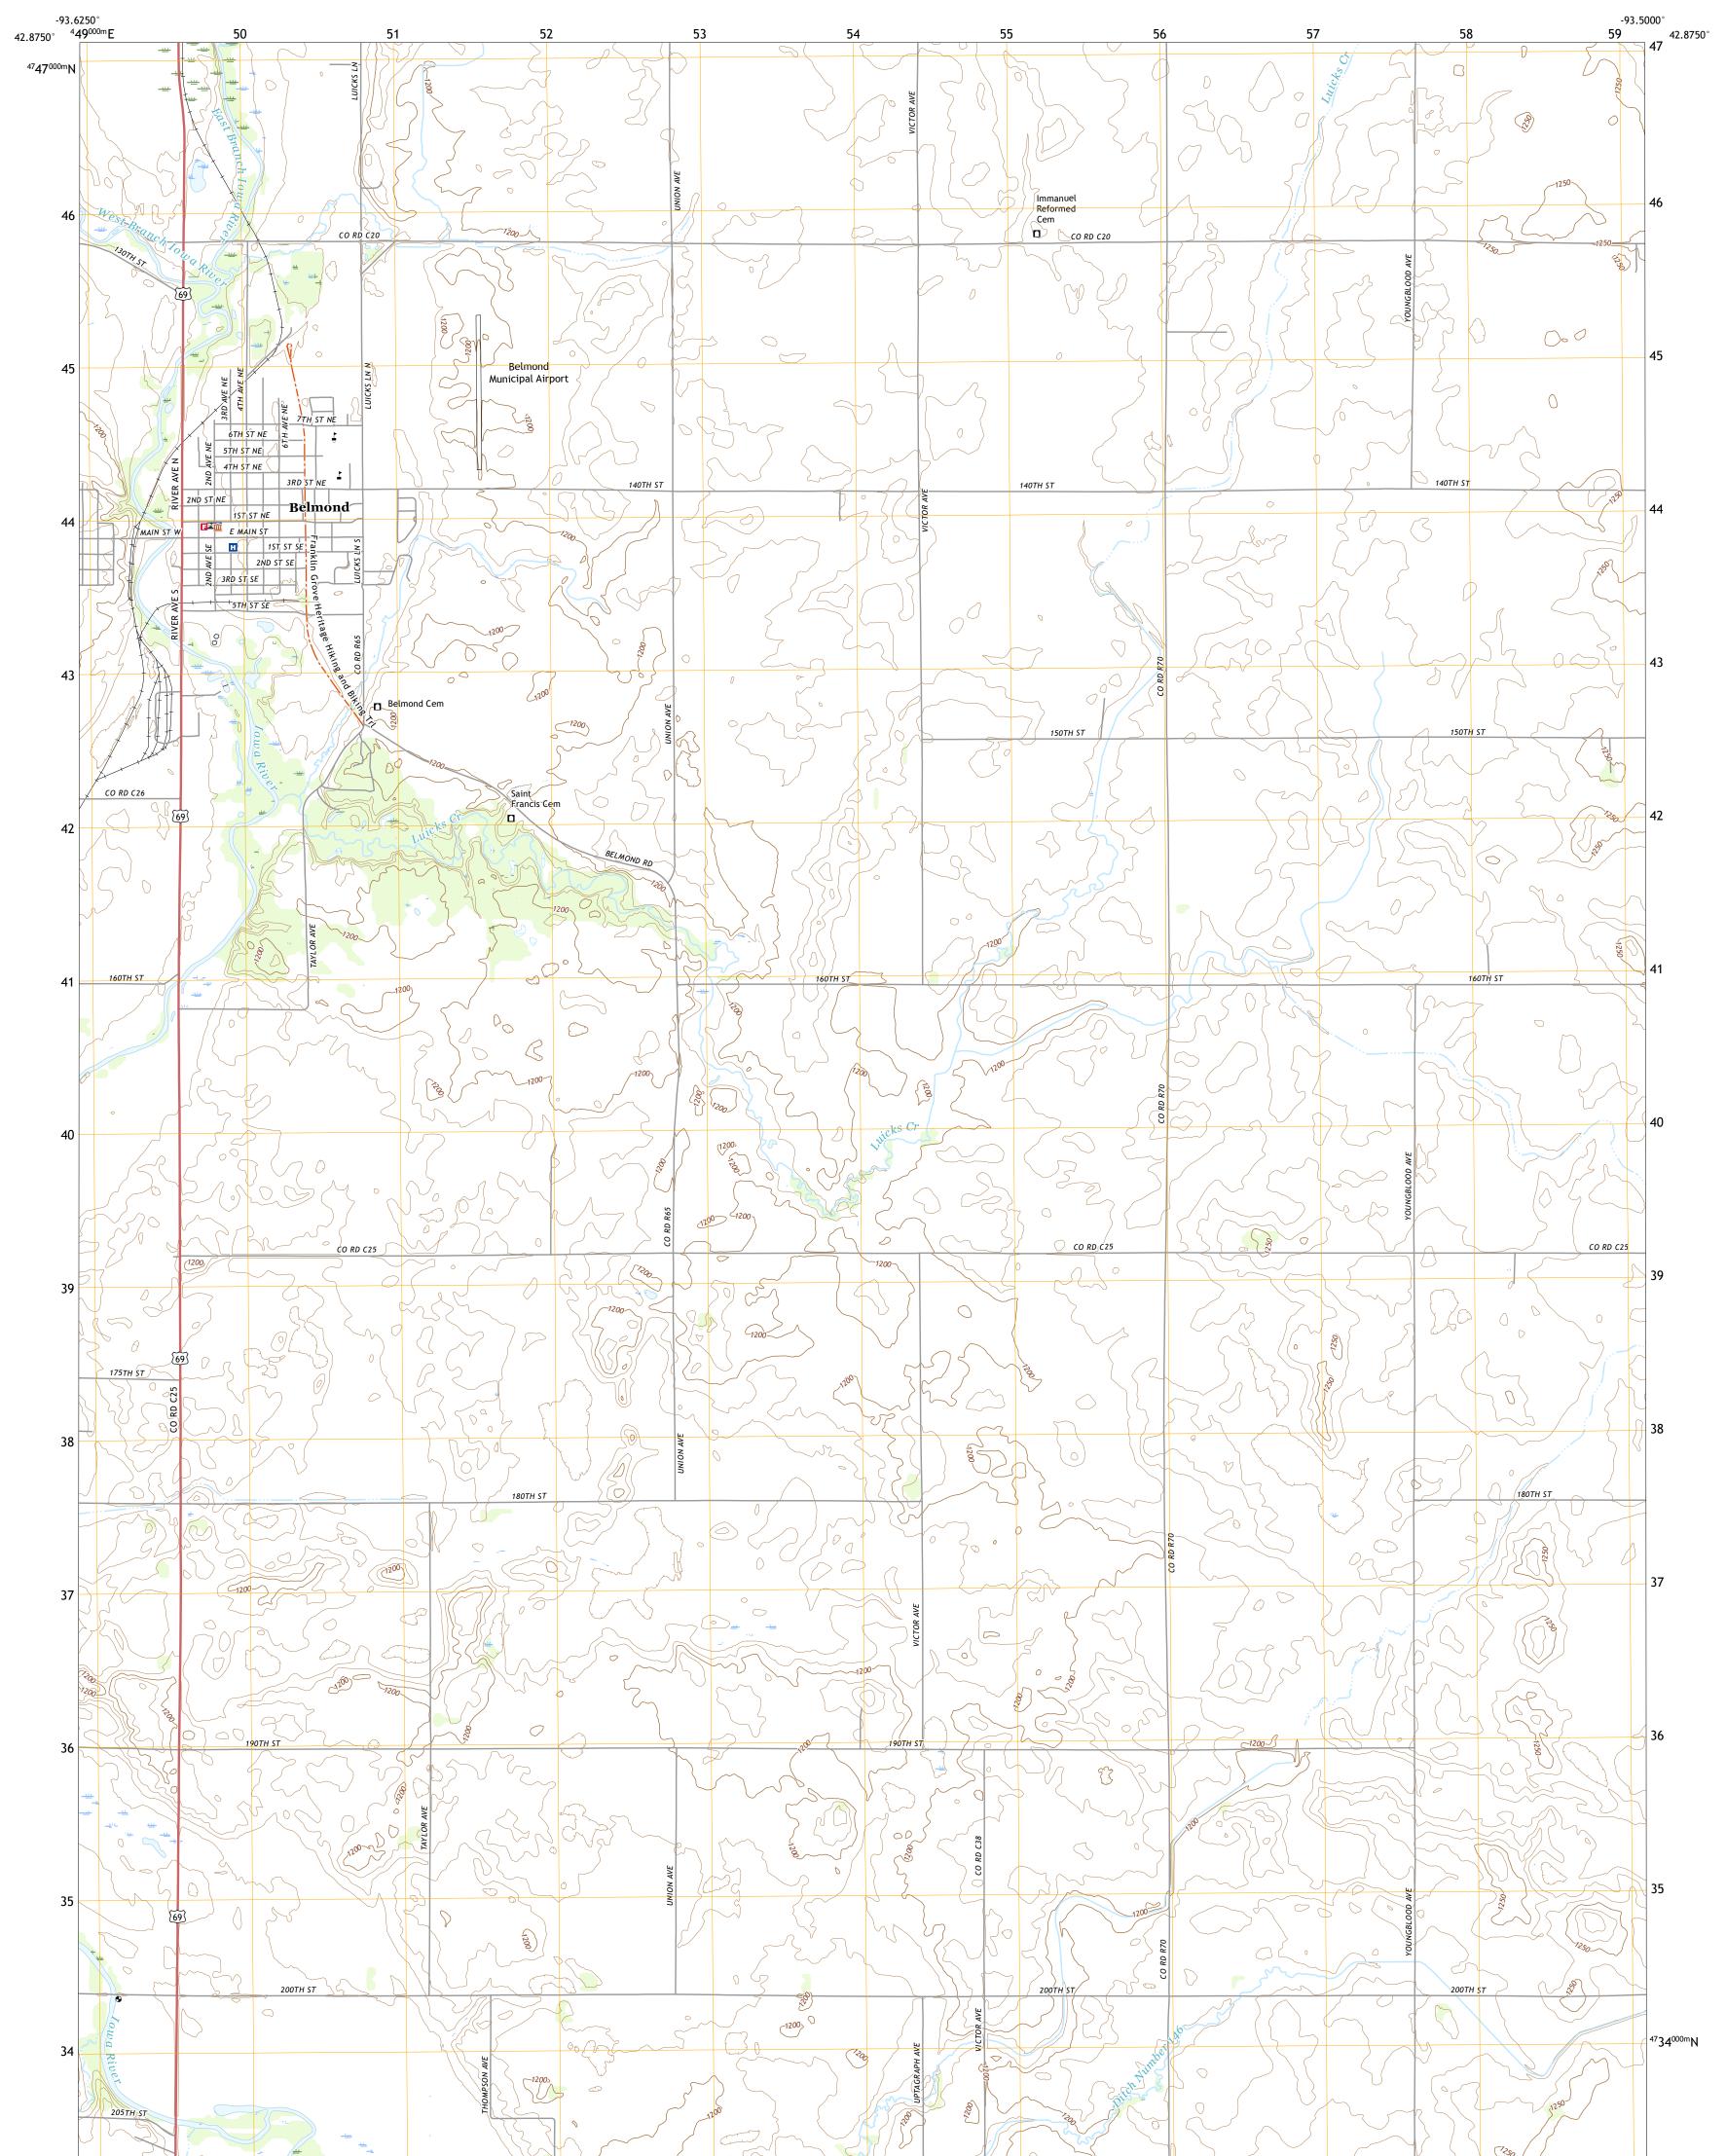

BELMOND QUADRANGLE IOWA - WRIGHT COUNTY 7.5-MINUTE SERIES

Produced by the United States Geological Survey North American Datum of 1983 (NAD83) World Geodetic System of 1984 (WGS84). Projection and 1 000-meter grid:Universal Transverse Mercator, Zone 15T This map is not a legal document. Boundaries may be generalized for this map scale. Private lands within government reservations may not be shown. Obtain permission before entering private lands.