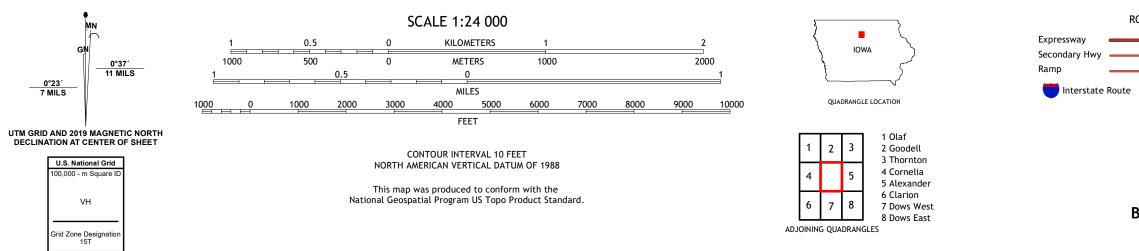

Imagery......NAIP, August 2017 - October 2017 Roads.......GNIS, 2008 - 2021 Hydrography......GNIS, 2008 - 2021 Contours.....National Hydrography Dataset, 2006 - 2021 Contours.....National Elevation Dataset, 2012 Boundaries.....Multiple sources; see metadata file 2016 - 2021 Public Land Survey System......BLM, 2020 Wetlands.....BKS National Wetlands Inventory Not Available