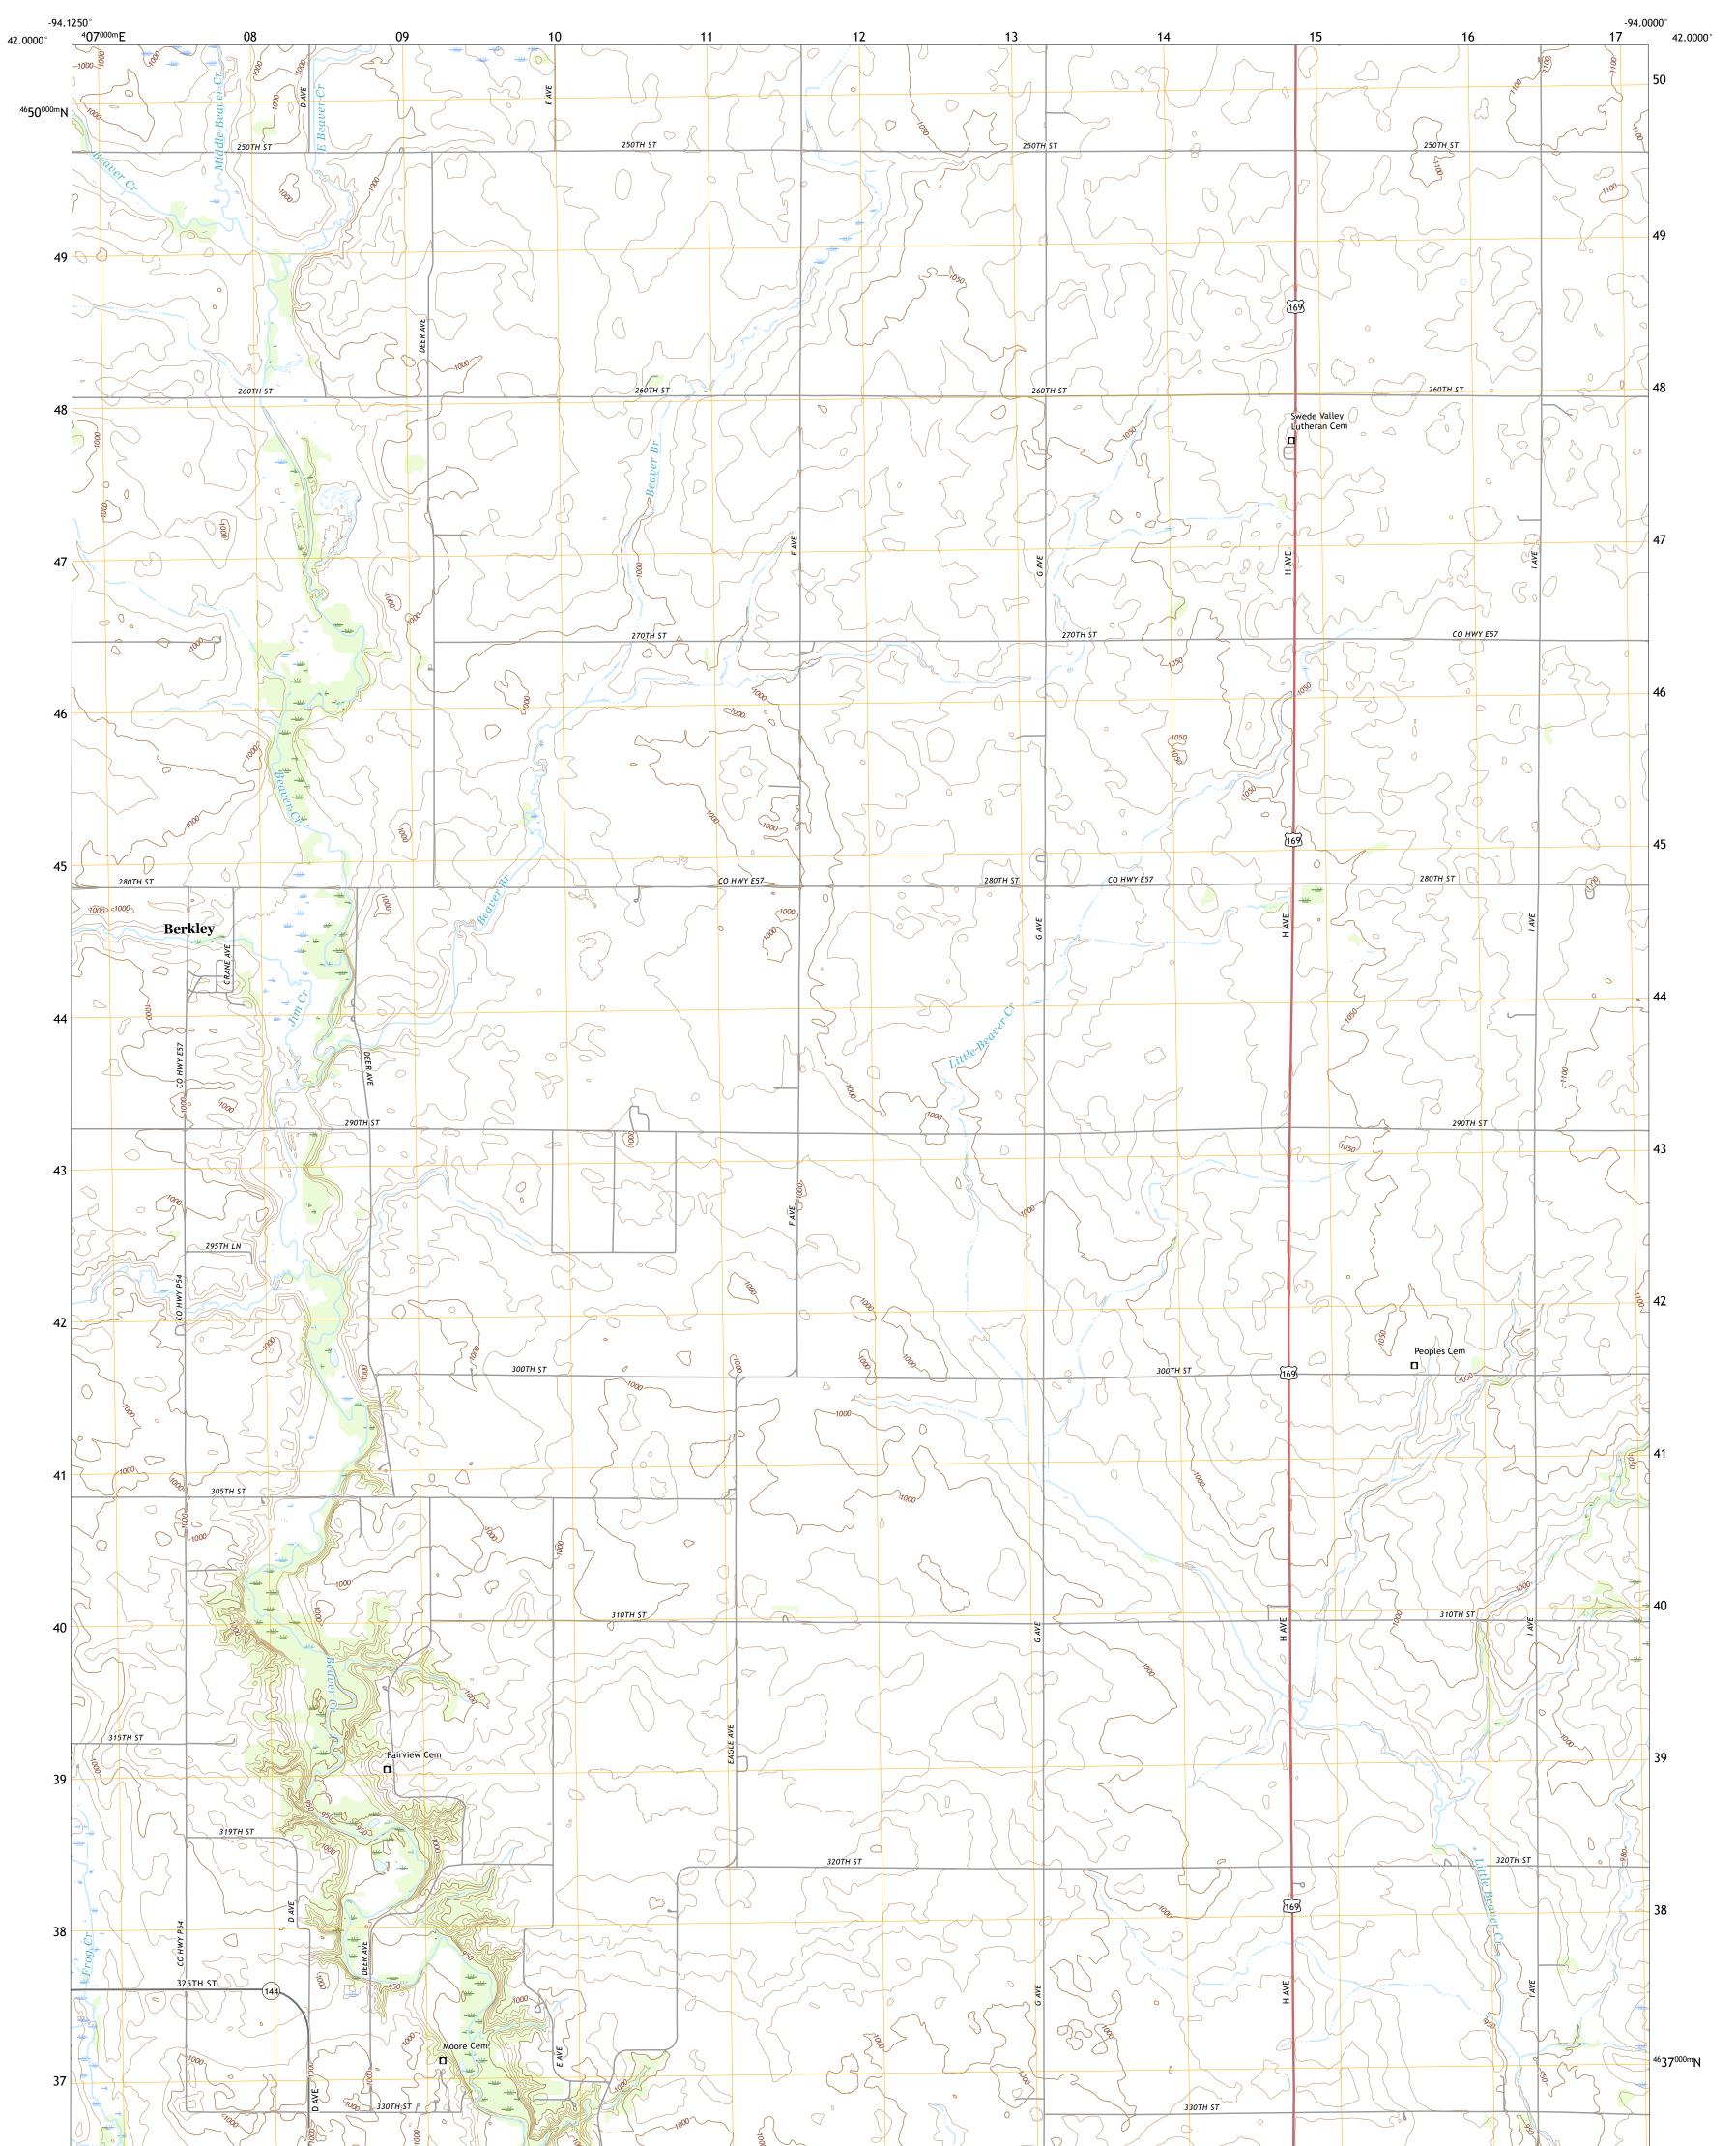

## U.S. DEPARTMENT OF THE INTERIOR U.S. GEOLOGICAL SURVEY

BERKLEY QUADRANGLE IOWA - BOONE COUNTY 7.5-MINUTE SERIES

Produced by the United States Geological Survey North American Datum of 1983 (NAD83) World Geodetic System of 1984 (WGS84). Projection and 1 000-meter grid:Universal Transverse Mercator, Zone 15T This map is not a legal document. Boundaries may be generalized for this map scale. Private lands within government reservations may not be shown. Obtain permission before entering private lands.