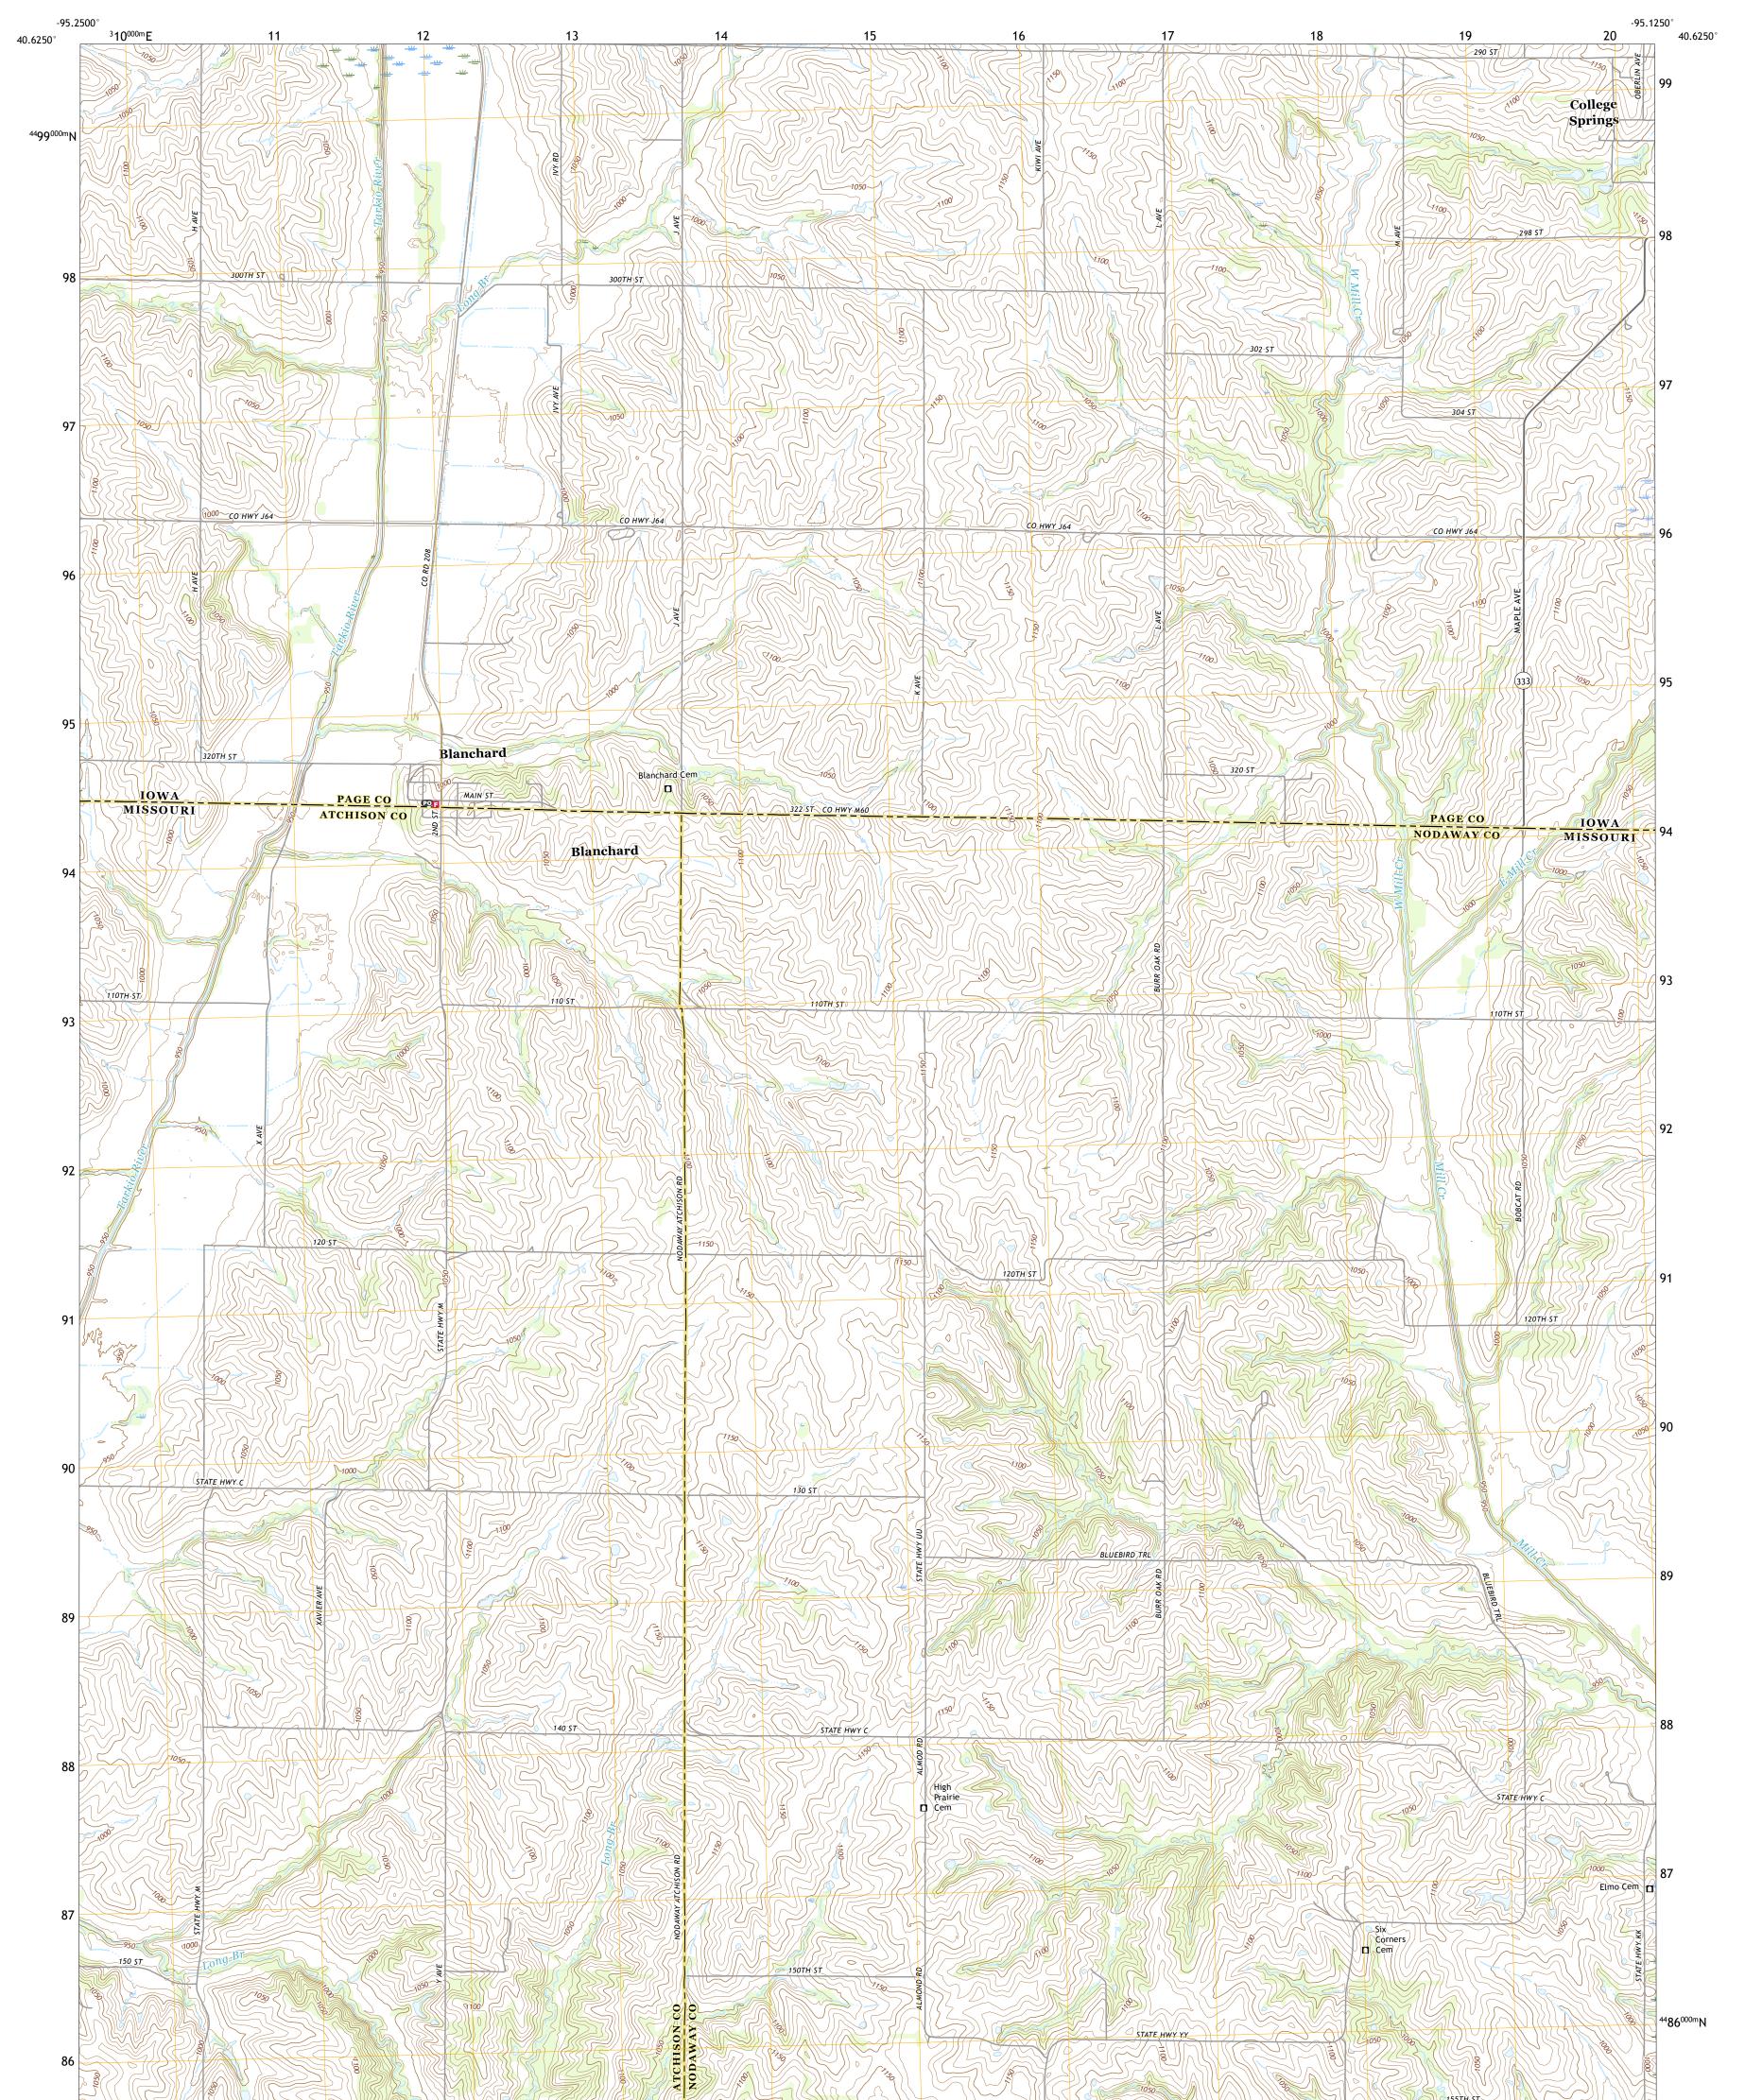

BLANCHARD QUADRANGLE IOWA - MISSOURI 7.5-MINUTE SERIES

Produced by the United States Geological Survey North American Datum of 1983 (NAD83) World Geodetic System of 1984 (WGS84). Projection and 1 000-meter grid:Universal Transverse Mercator, Zone 15T This map is not a legal document. Boundaries may be generalized for this map scale. Private lands within government reservations may not be shown. Obtain permission before entering private lands.

Imagery......NAIP, June 2016 - October 2017 Roads.......GNIS, 1979 - 2018 Names......GNIS, 1979 - 2018 Hydrography......GNIS, 1979 - 2018 Contours.....National Hydrography Dataset, 2006 - 2018 Contours.....National Elevation Dataset, 2006 - 2016 Boundaries.....Multiple sources; see metadata file 2016 - 2017 Public Land Survey System......BLM, 2017 Wetlands......BLM, 2017