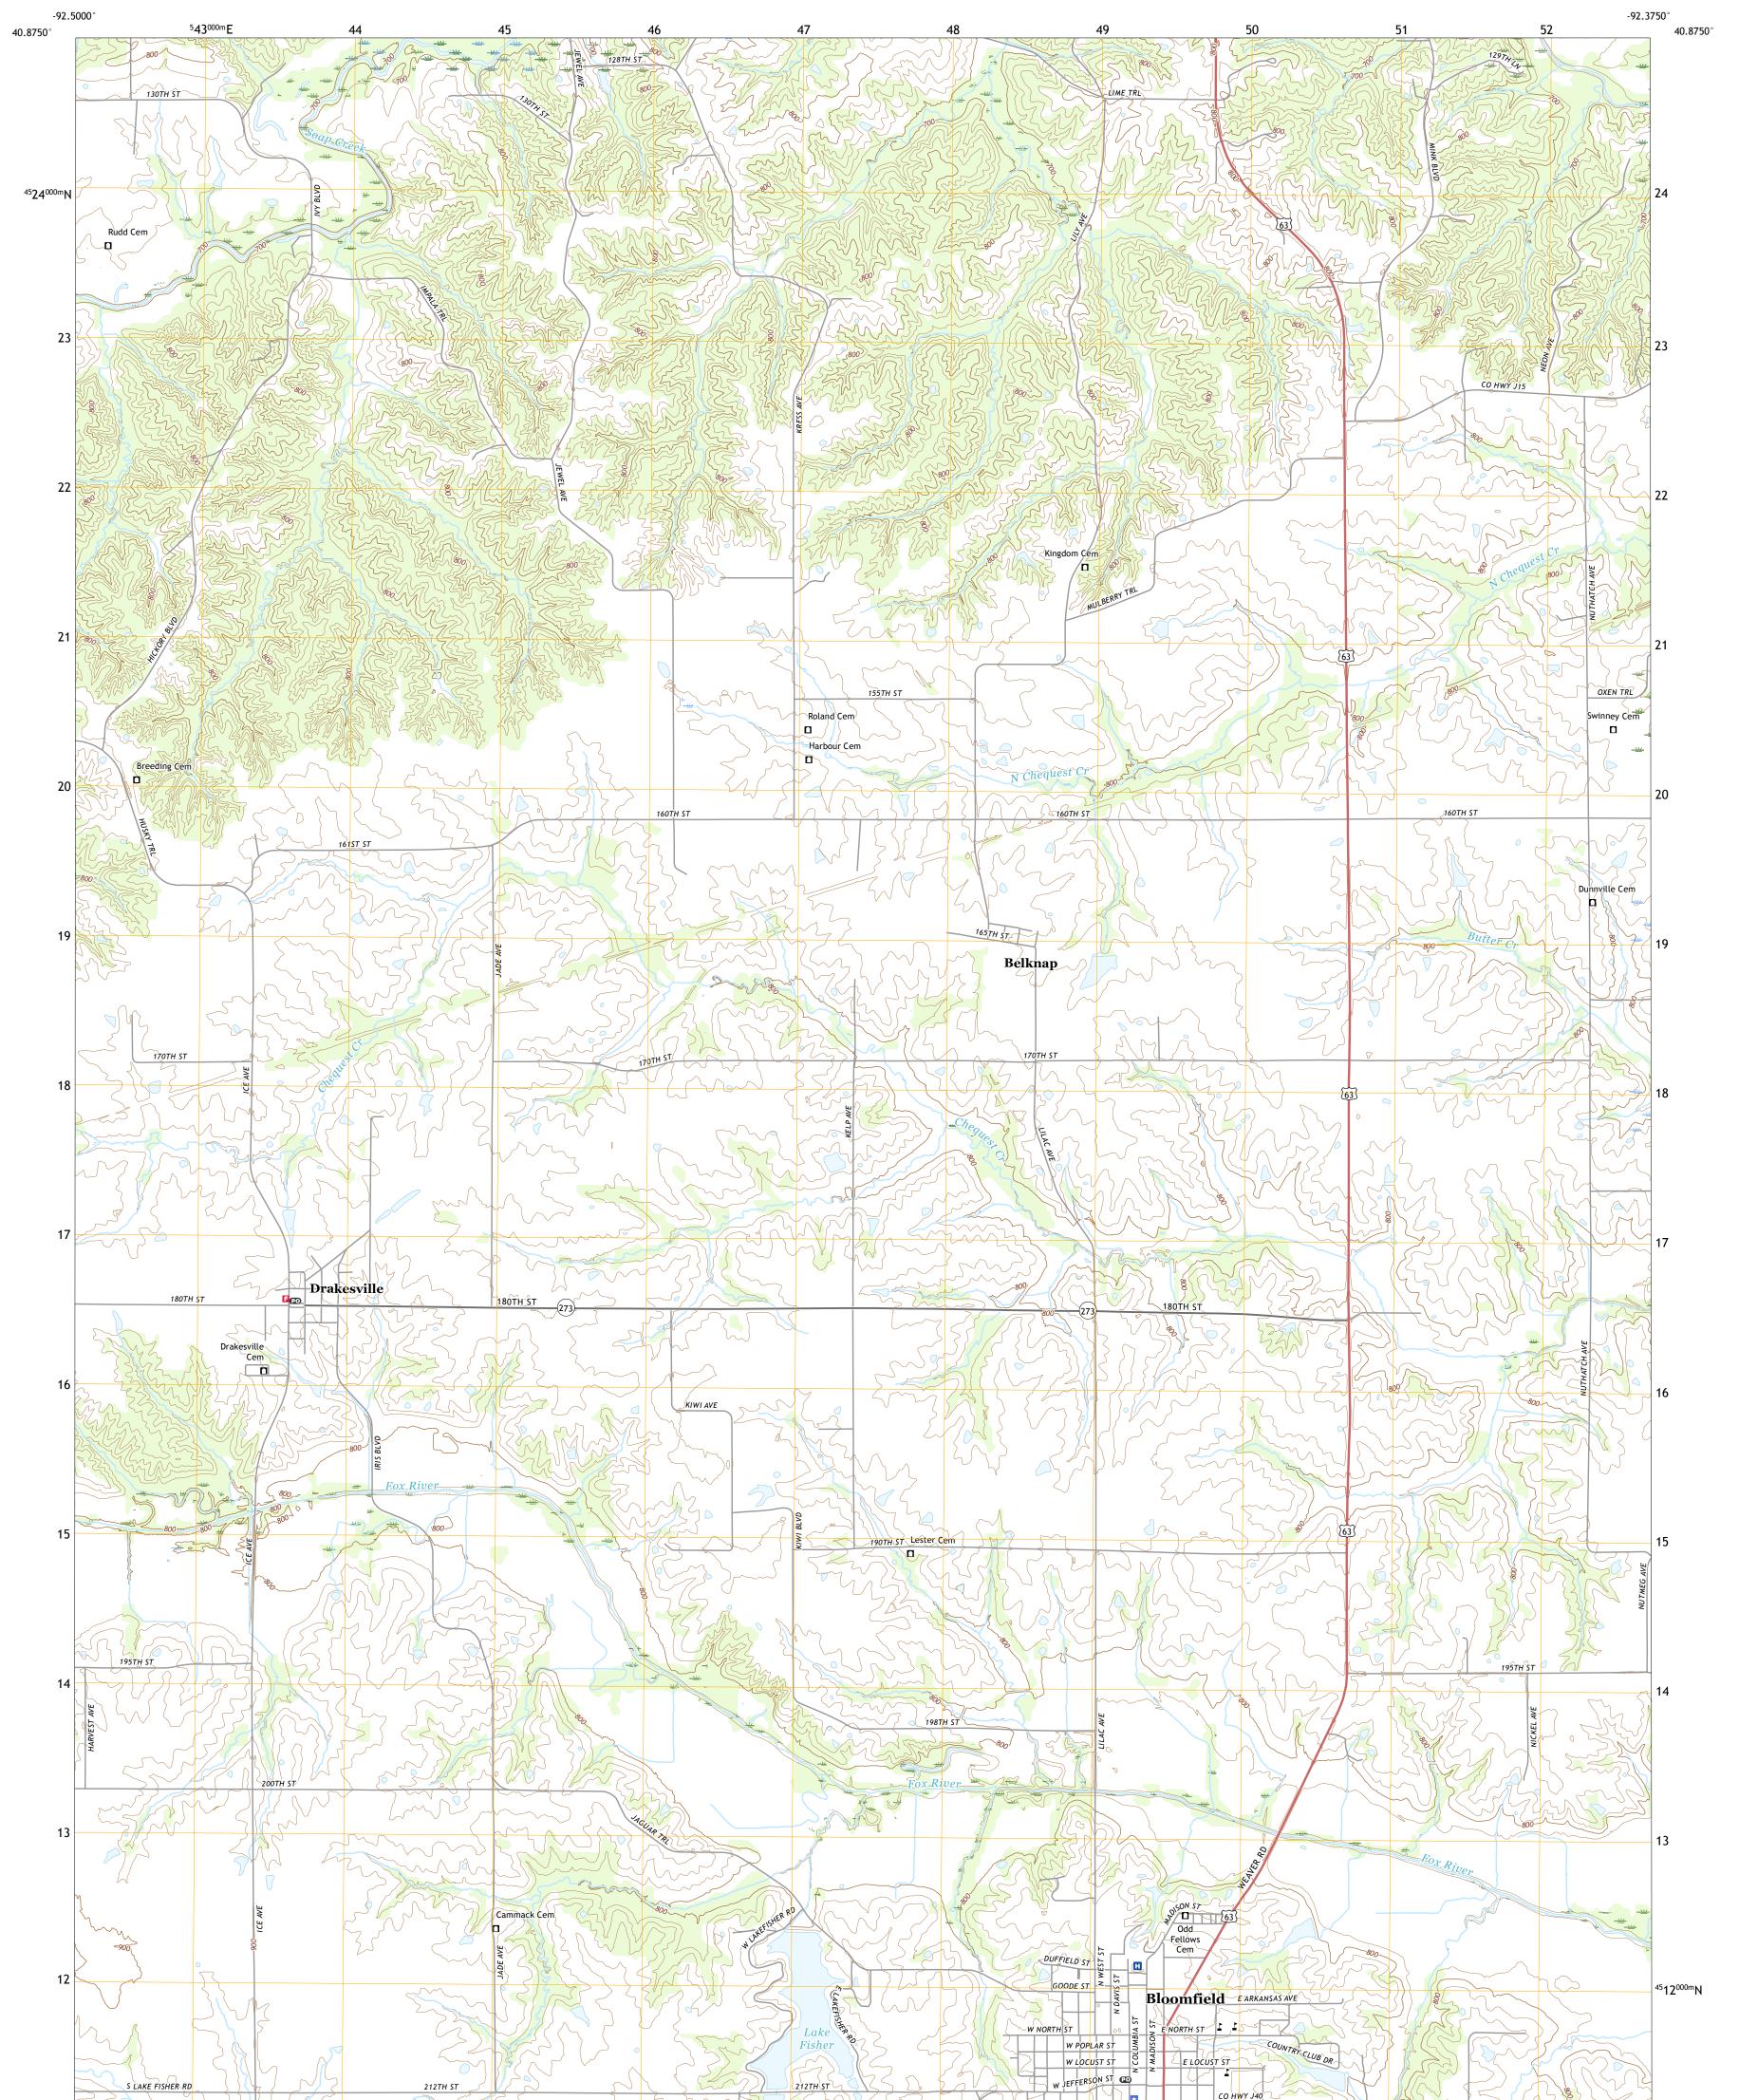

## U.S. DEPARTMENT OF THE INTERIOR U.S. GEOLOGICAL SURVEY

BLOOMFIELD NORTH QUADRANGLE IOWA - DAVIS COUNTY 7.5-MINUTE SERIES

Produced by the United States Geological Survey North American Datum of 1983 (NAD83) World Geodetic System of 1984 (WGS84). Projection and 1 000-meter grid:Universal Transverse Mercator, Zone 15T This map is not a legal document. Boundaries may be generalized for this map scale. Private lands within government reservations may not be shown. Obtain permission before entering private lands.

Imagery..... Roads...... Names..... ......NAIP, July 2017 - October 2017 U.S. Census Bureau, 2018 .....GNIS, 1979 - 2018 .... 

\_\_\_\_