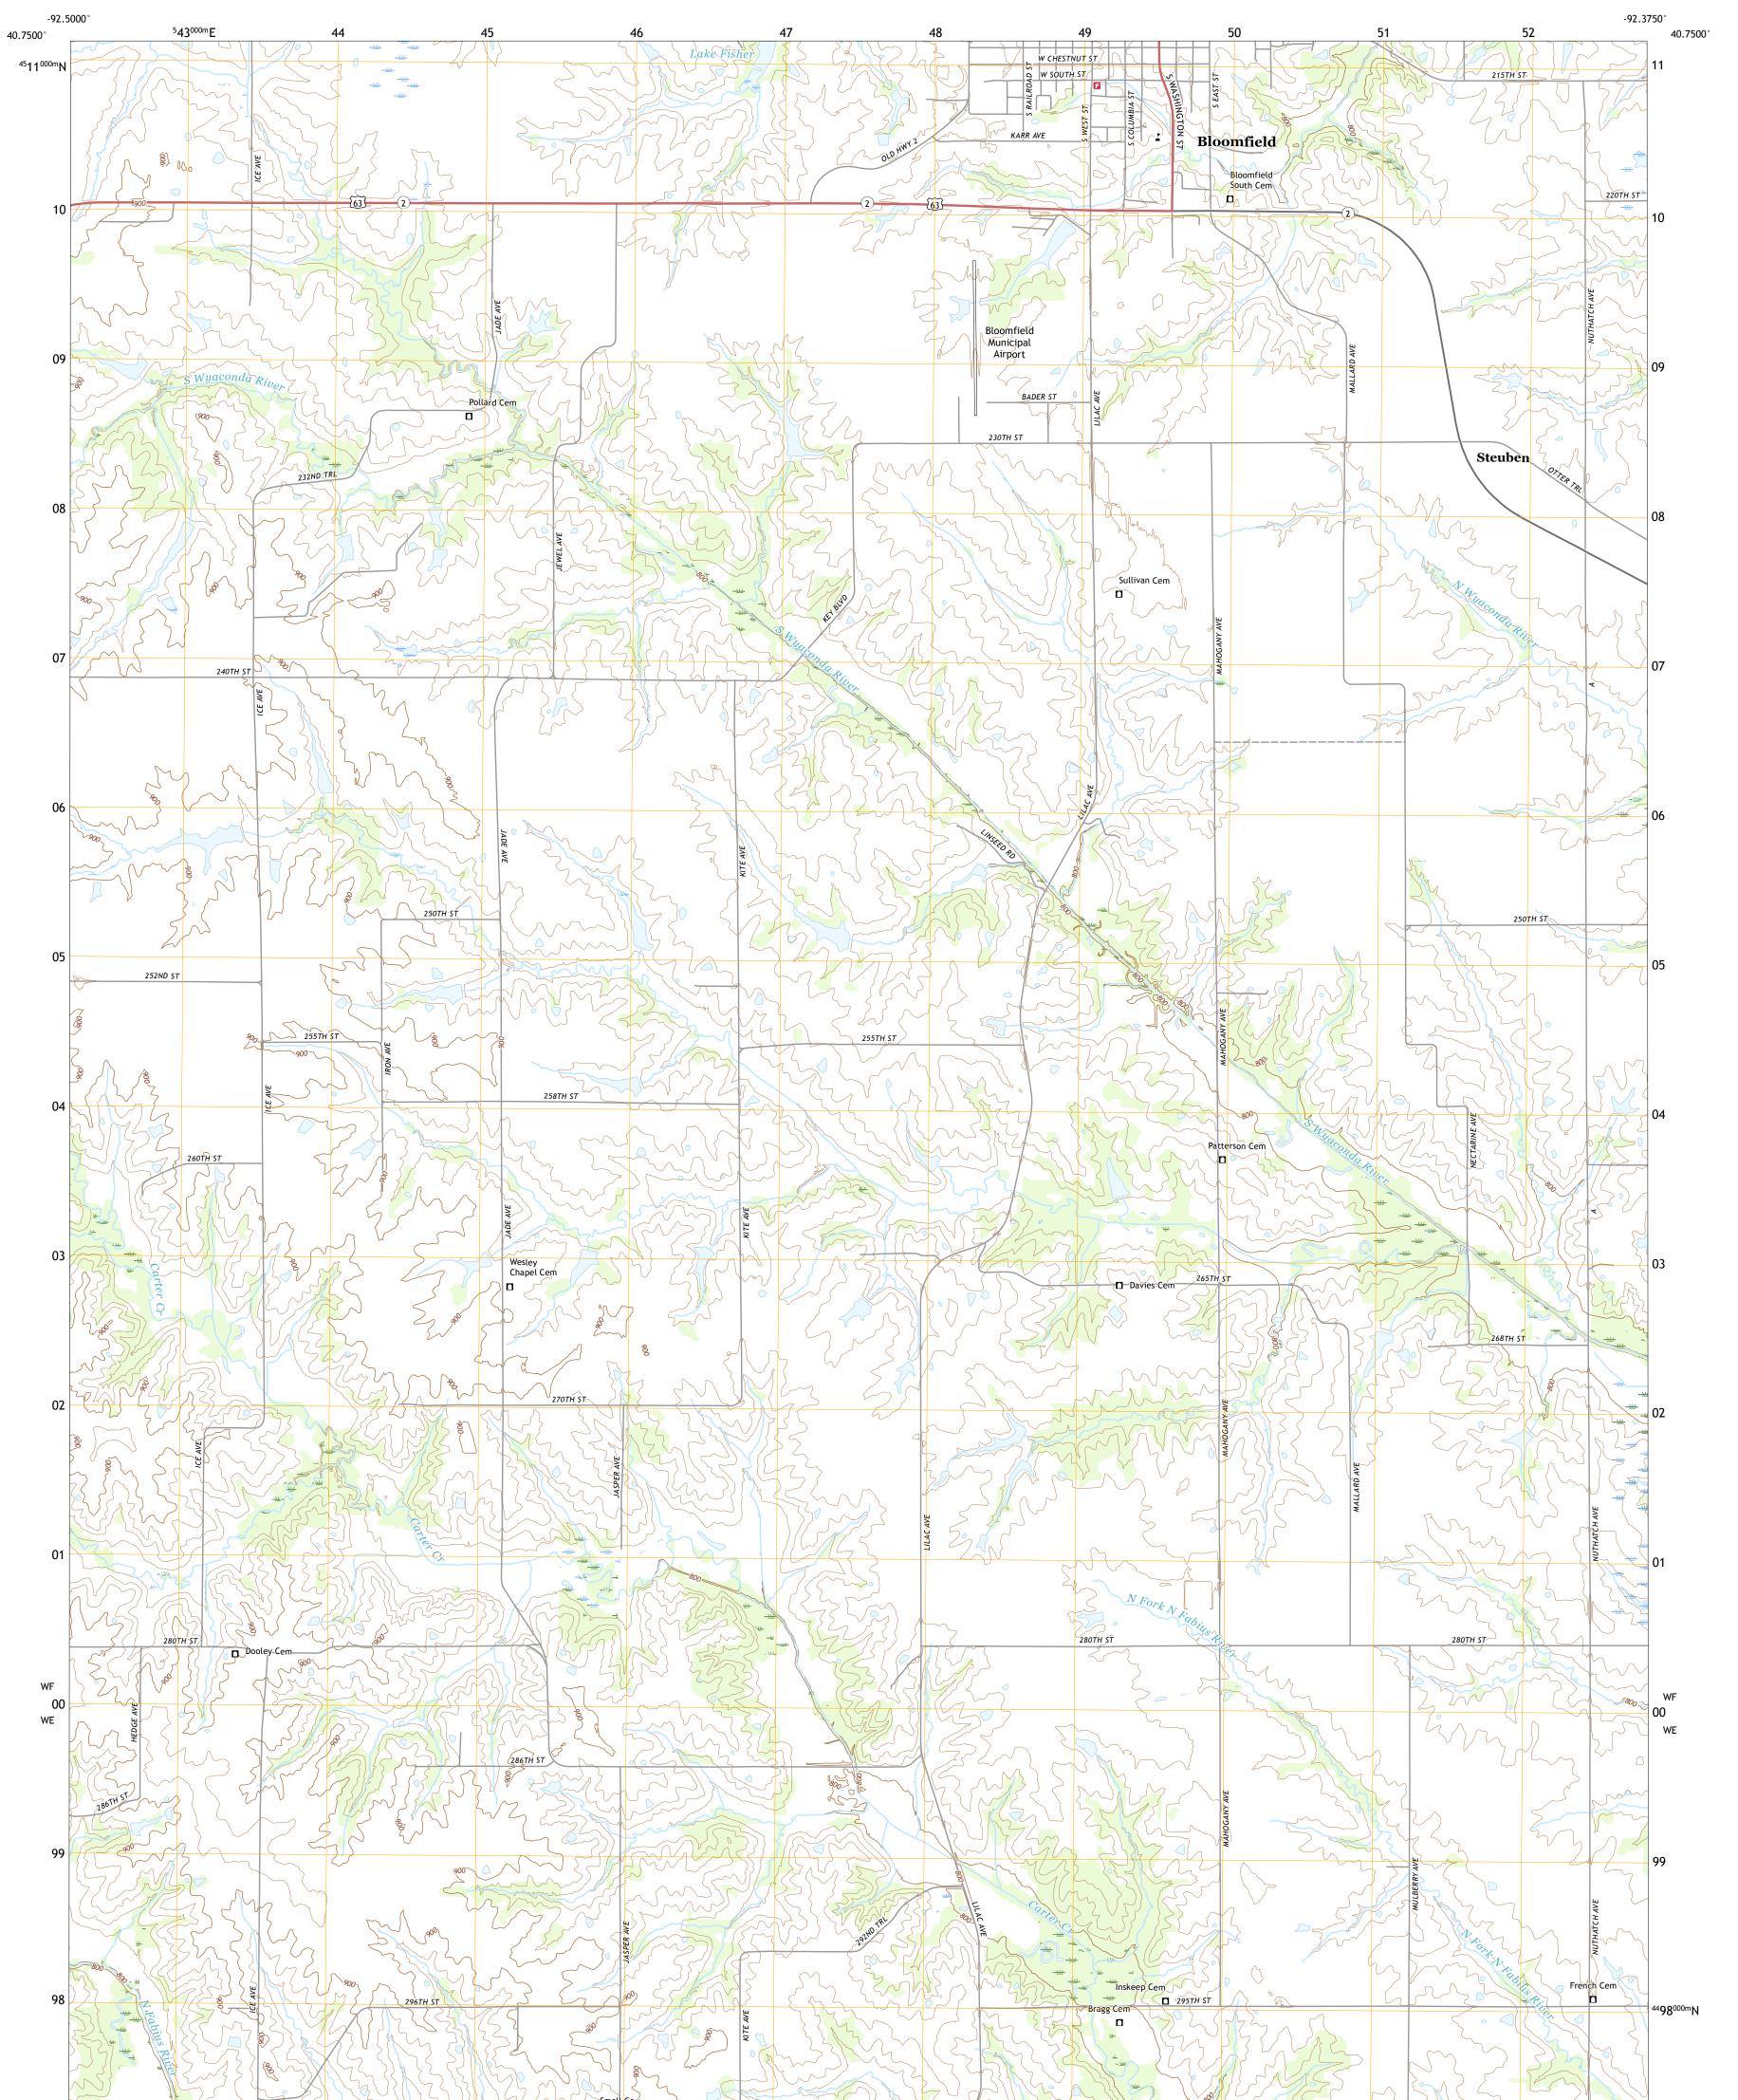

## U.S. DEPARTMENT OF THE INTERIOR U.S. GEOLOGICAL SURVEY

BLOOMFIELD SOUTH QUADRANGLE IOWA - DAVIS COUNTY 7.5-MINUTE SERIES

Produced by the United States Geological Survey North American Datum of 1983 (NAD83) World Geodetic System of 1984 (WGS84). Projection and 1 000-meter grid:Universal Transverse Mercator, Zone 15T This map is not a legal document. Boundaries may be generalized for this map scale. Private lands within government reservations may not be shown. Obtain permission before entering private lands.

Imagery......NAIP, August 2017 - October 2017Roads......U.S.CensusNames......GNIS, 1979 - 2016Hydrography.....National Hydrography Dataset, 2002 - 2018Contours.....National Elevation Dataset, 1999 - 2016Boundaries.....Multiple sources; see metadata file 2016 - 2017Public Land Survey System......BLM, 2017Wetlands.....FWSNational WetlandsInventory2002