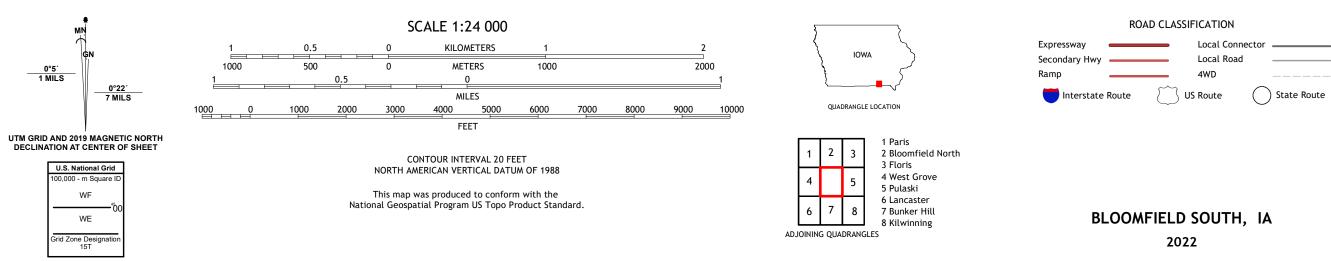

BLOOMFIELD SOUTH QUADRANGLE IOWA - DAVIS COUNTY 7.5-MINUTE SERIES

Produced by the United States Geological Survey North American Datum of 1983 (NAD83) World Geodetic System of 1984 (WGS84). Projection and 1 000-meter grid:Universal Transverse Mercator, Zone 15T This map is not a legal document. Boundaries may be generalized for this map scale. Private lands within government reservations may not be shown. Obtain permission before entering private lands.