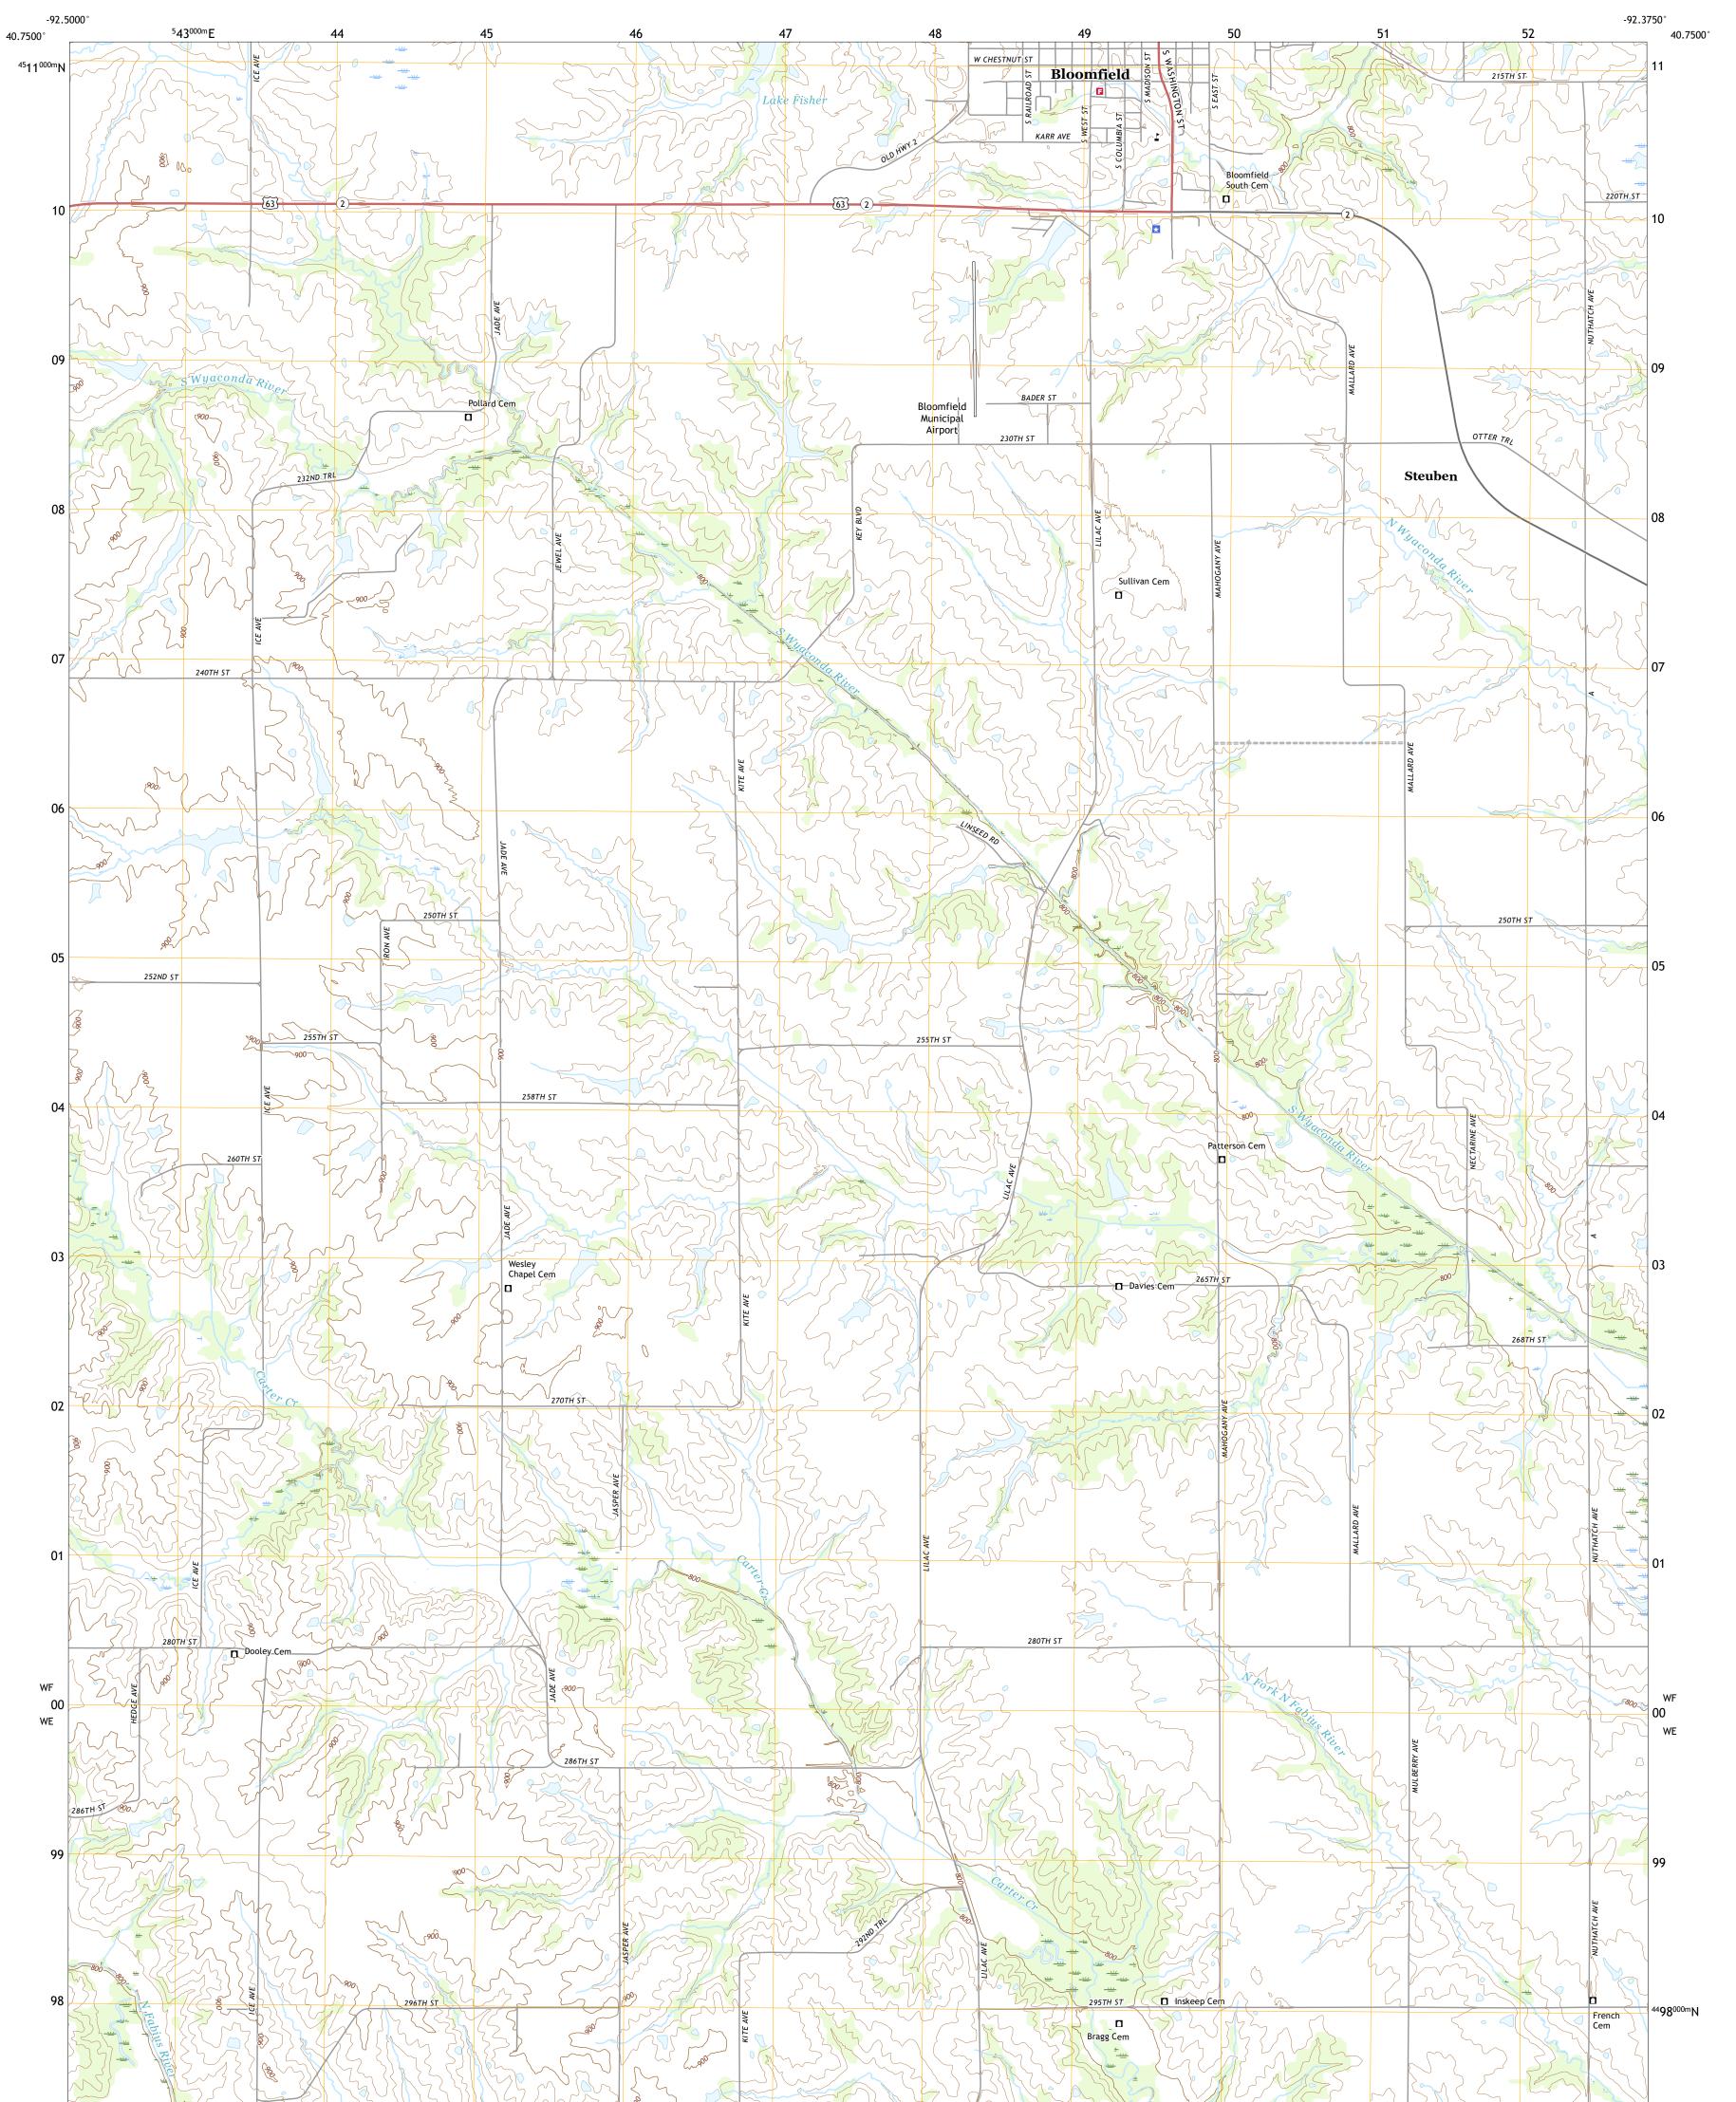

BLOOMFIELD SOUTH QUADRANGLE IOWA - DAVIS COUNTY 7.5-MINUTE SERIES

Produced by the United States Geological Survey North American Datum of 1983 (NAD83) World Geodetic System of 1984 (WGS84). Projection and 1 000-meter grid:Universal Transverse Mercator, Zone 15T This map is not a legal document. Boundaries may be generalized for this map scale. Private lands within government reservations may not be shown. Obtain permission before entering private lands.

Science for a changing world

U.S. DEPARTMENT OF THE INTERIOR U.S. GEOLOGICAL SURVEY

Imagery......NAIP, August 2017 - October 2017 Roads......GNIS, 1979 - 2021 Hydrography......GNIS, 1979 - 2021 Hydrography......National Hydrography Dataset, 2002 - 2018 Contours.....National Elevation Dataset, 1999 Boundaries......Multiple sources; see metadata file 2019 - 2021 Public Land Survey System......BLM, 2020 Wetlands.....BLM, 2020