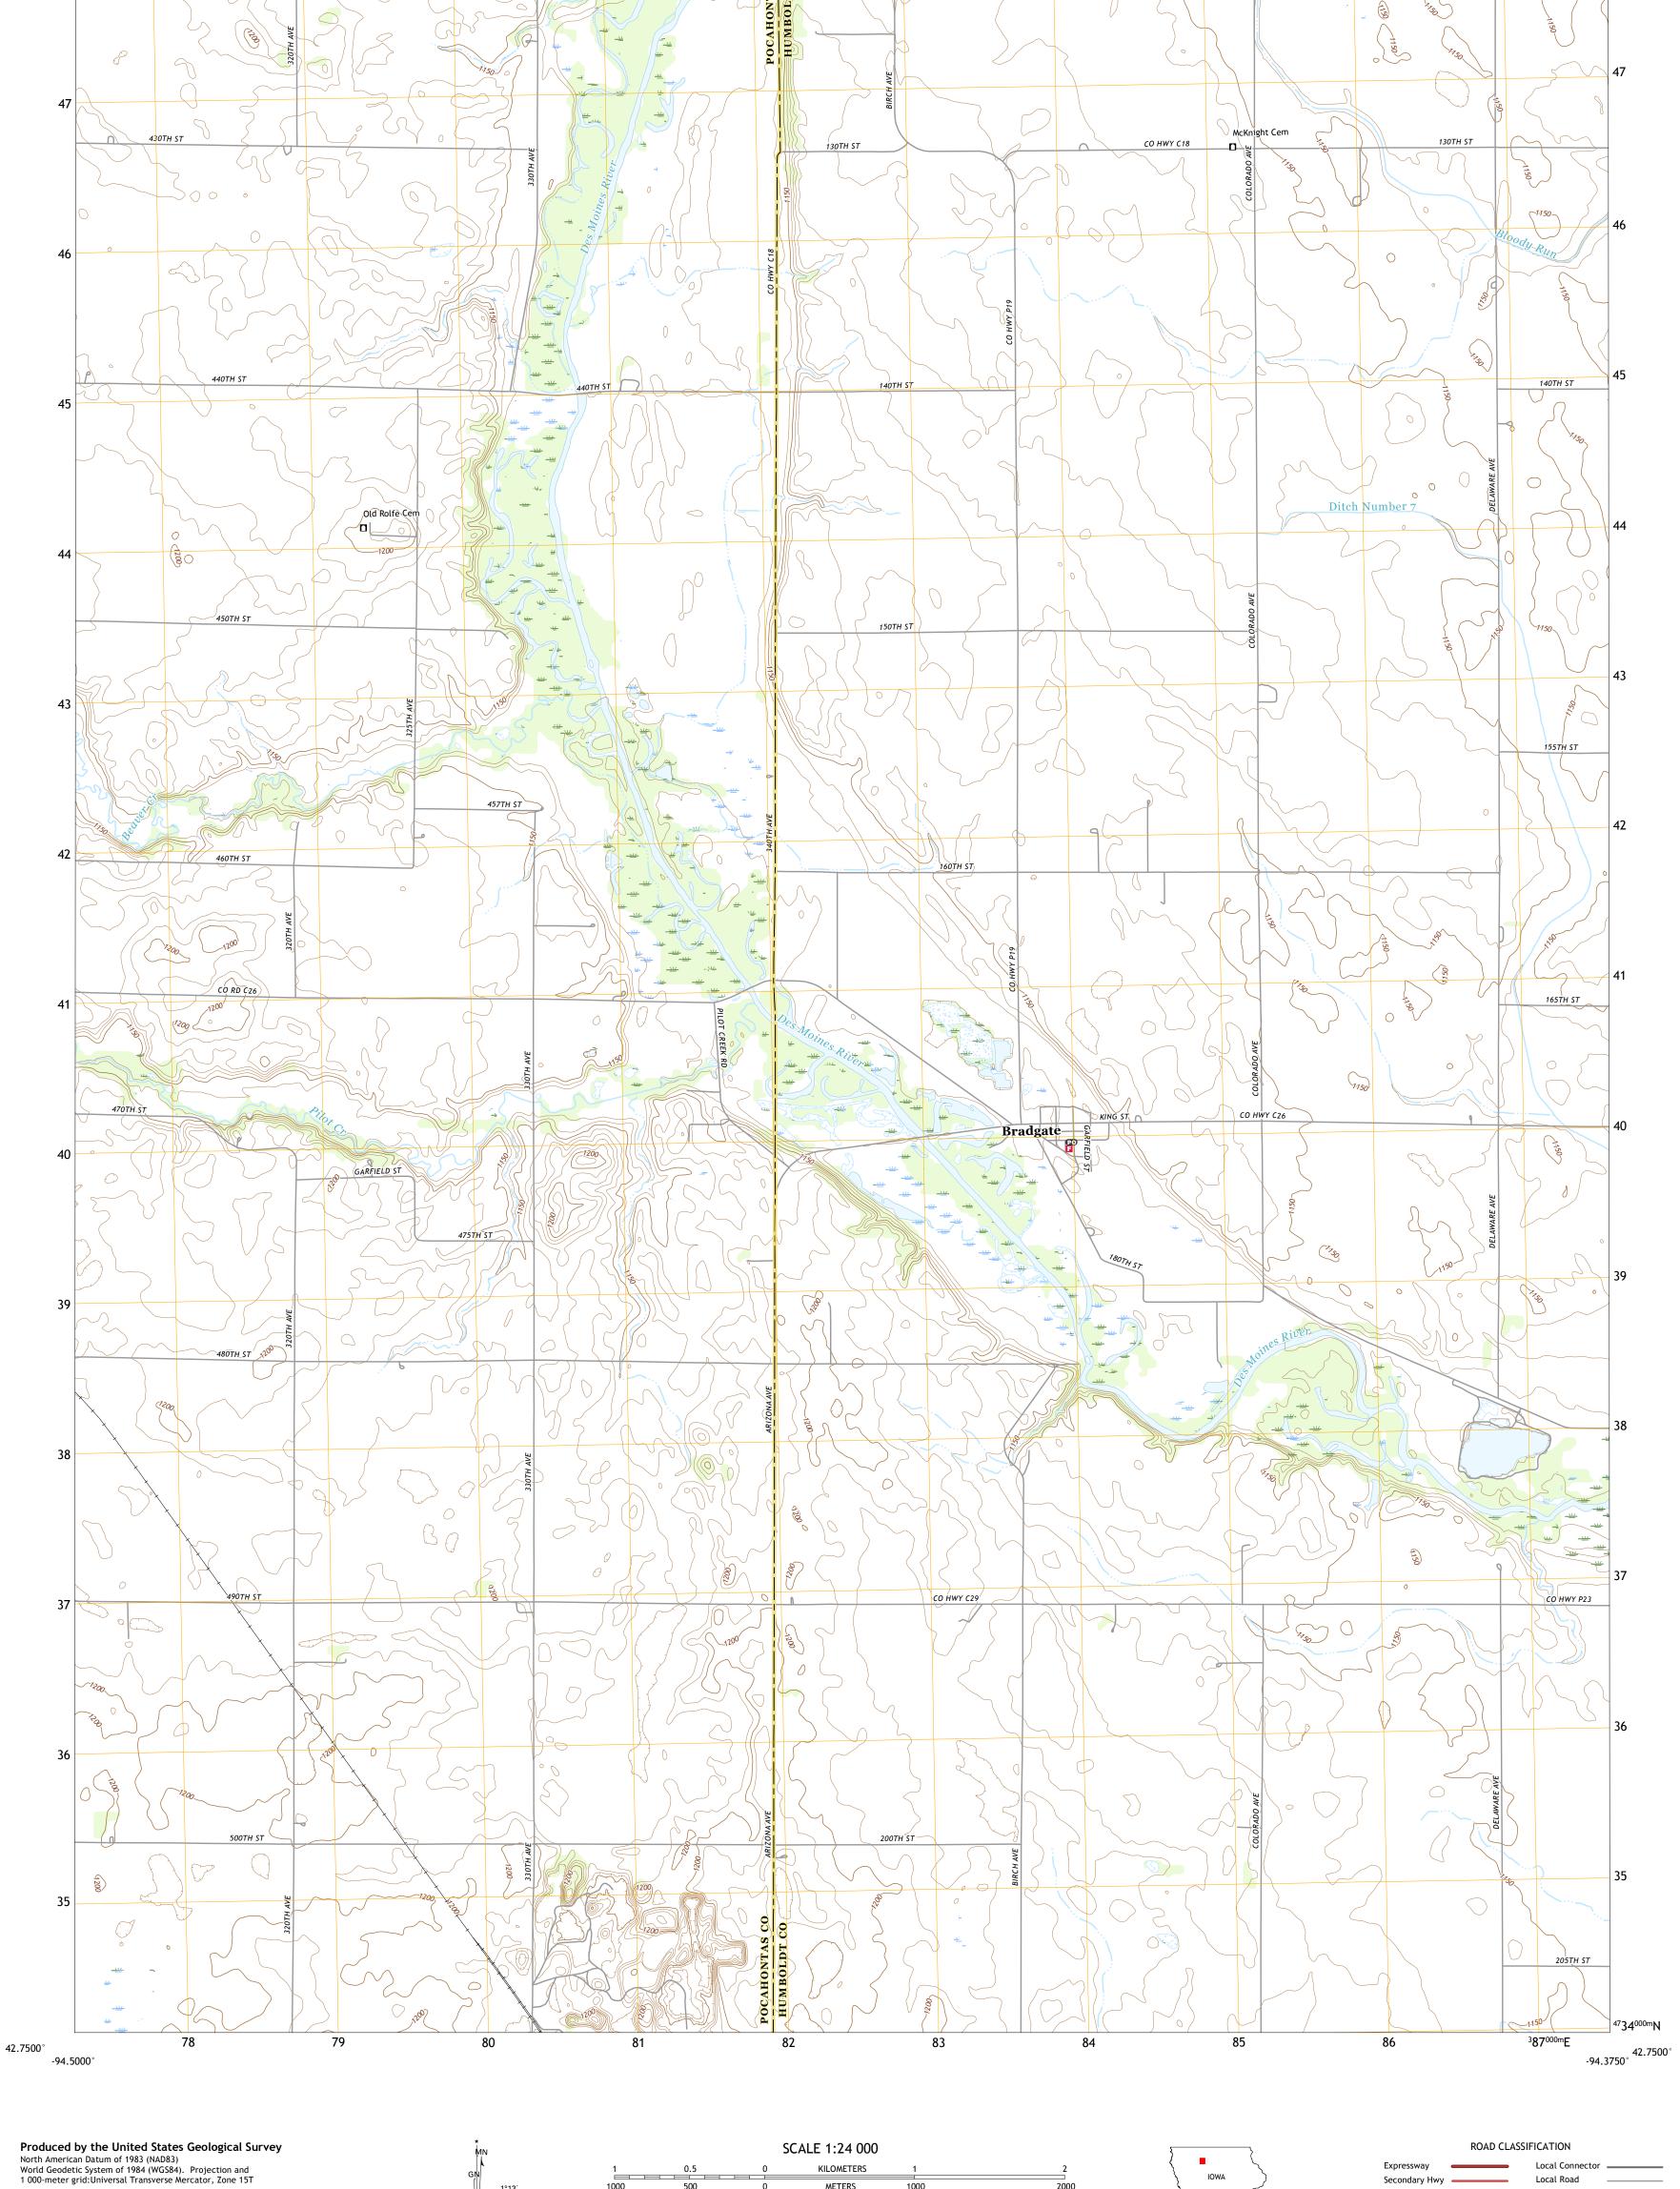

METERS

MILES

4000 5000

FEET

CONTOUR INTERVAL 10 FEET NORTH AMERICAN VERTICAL DATUM OF 1988

This map was produced to conform with the National Geospatial Program US Topo Product Standard, 2011. A metadata file associated with this product is draft version 0.6.18

This map is not a legal document. Boundaries may be

entering private lands.

generalized for this map scale. Private lands within government reservations may not be shown. Obtain permission before

0°59′ 17 MILS

UTM GRID AND 2019 MAGNETIC NORTH DECLINATION AT CENTER OF SHEET

U.S. National Grid 100,000 - m Square ID

Grid Zone Designation

2000

QUADRANGLE LOCATION

ADJOINING QUADRANGLES

2 West Bend 3 West Bend NE

4 Rolfe
5 Bode
6 Palmer
7 Gilmore City

8 Unique

Ramp

Interstate Route

4WD

State Route

US Route

BRADGATE, IA

2018