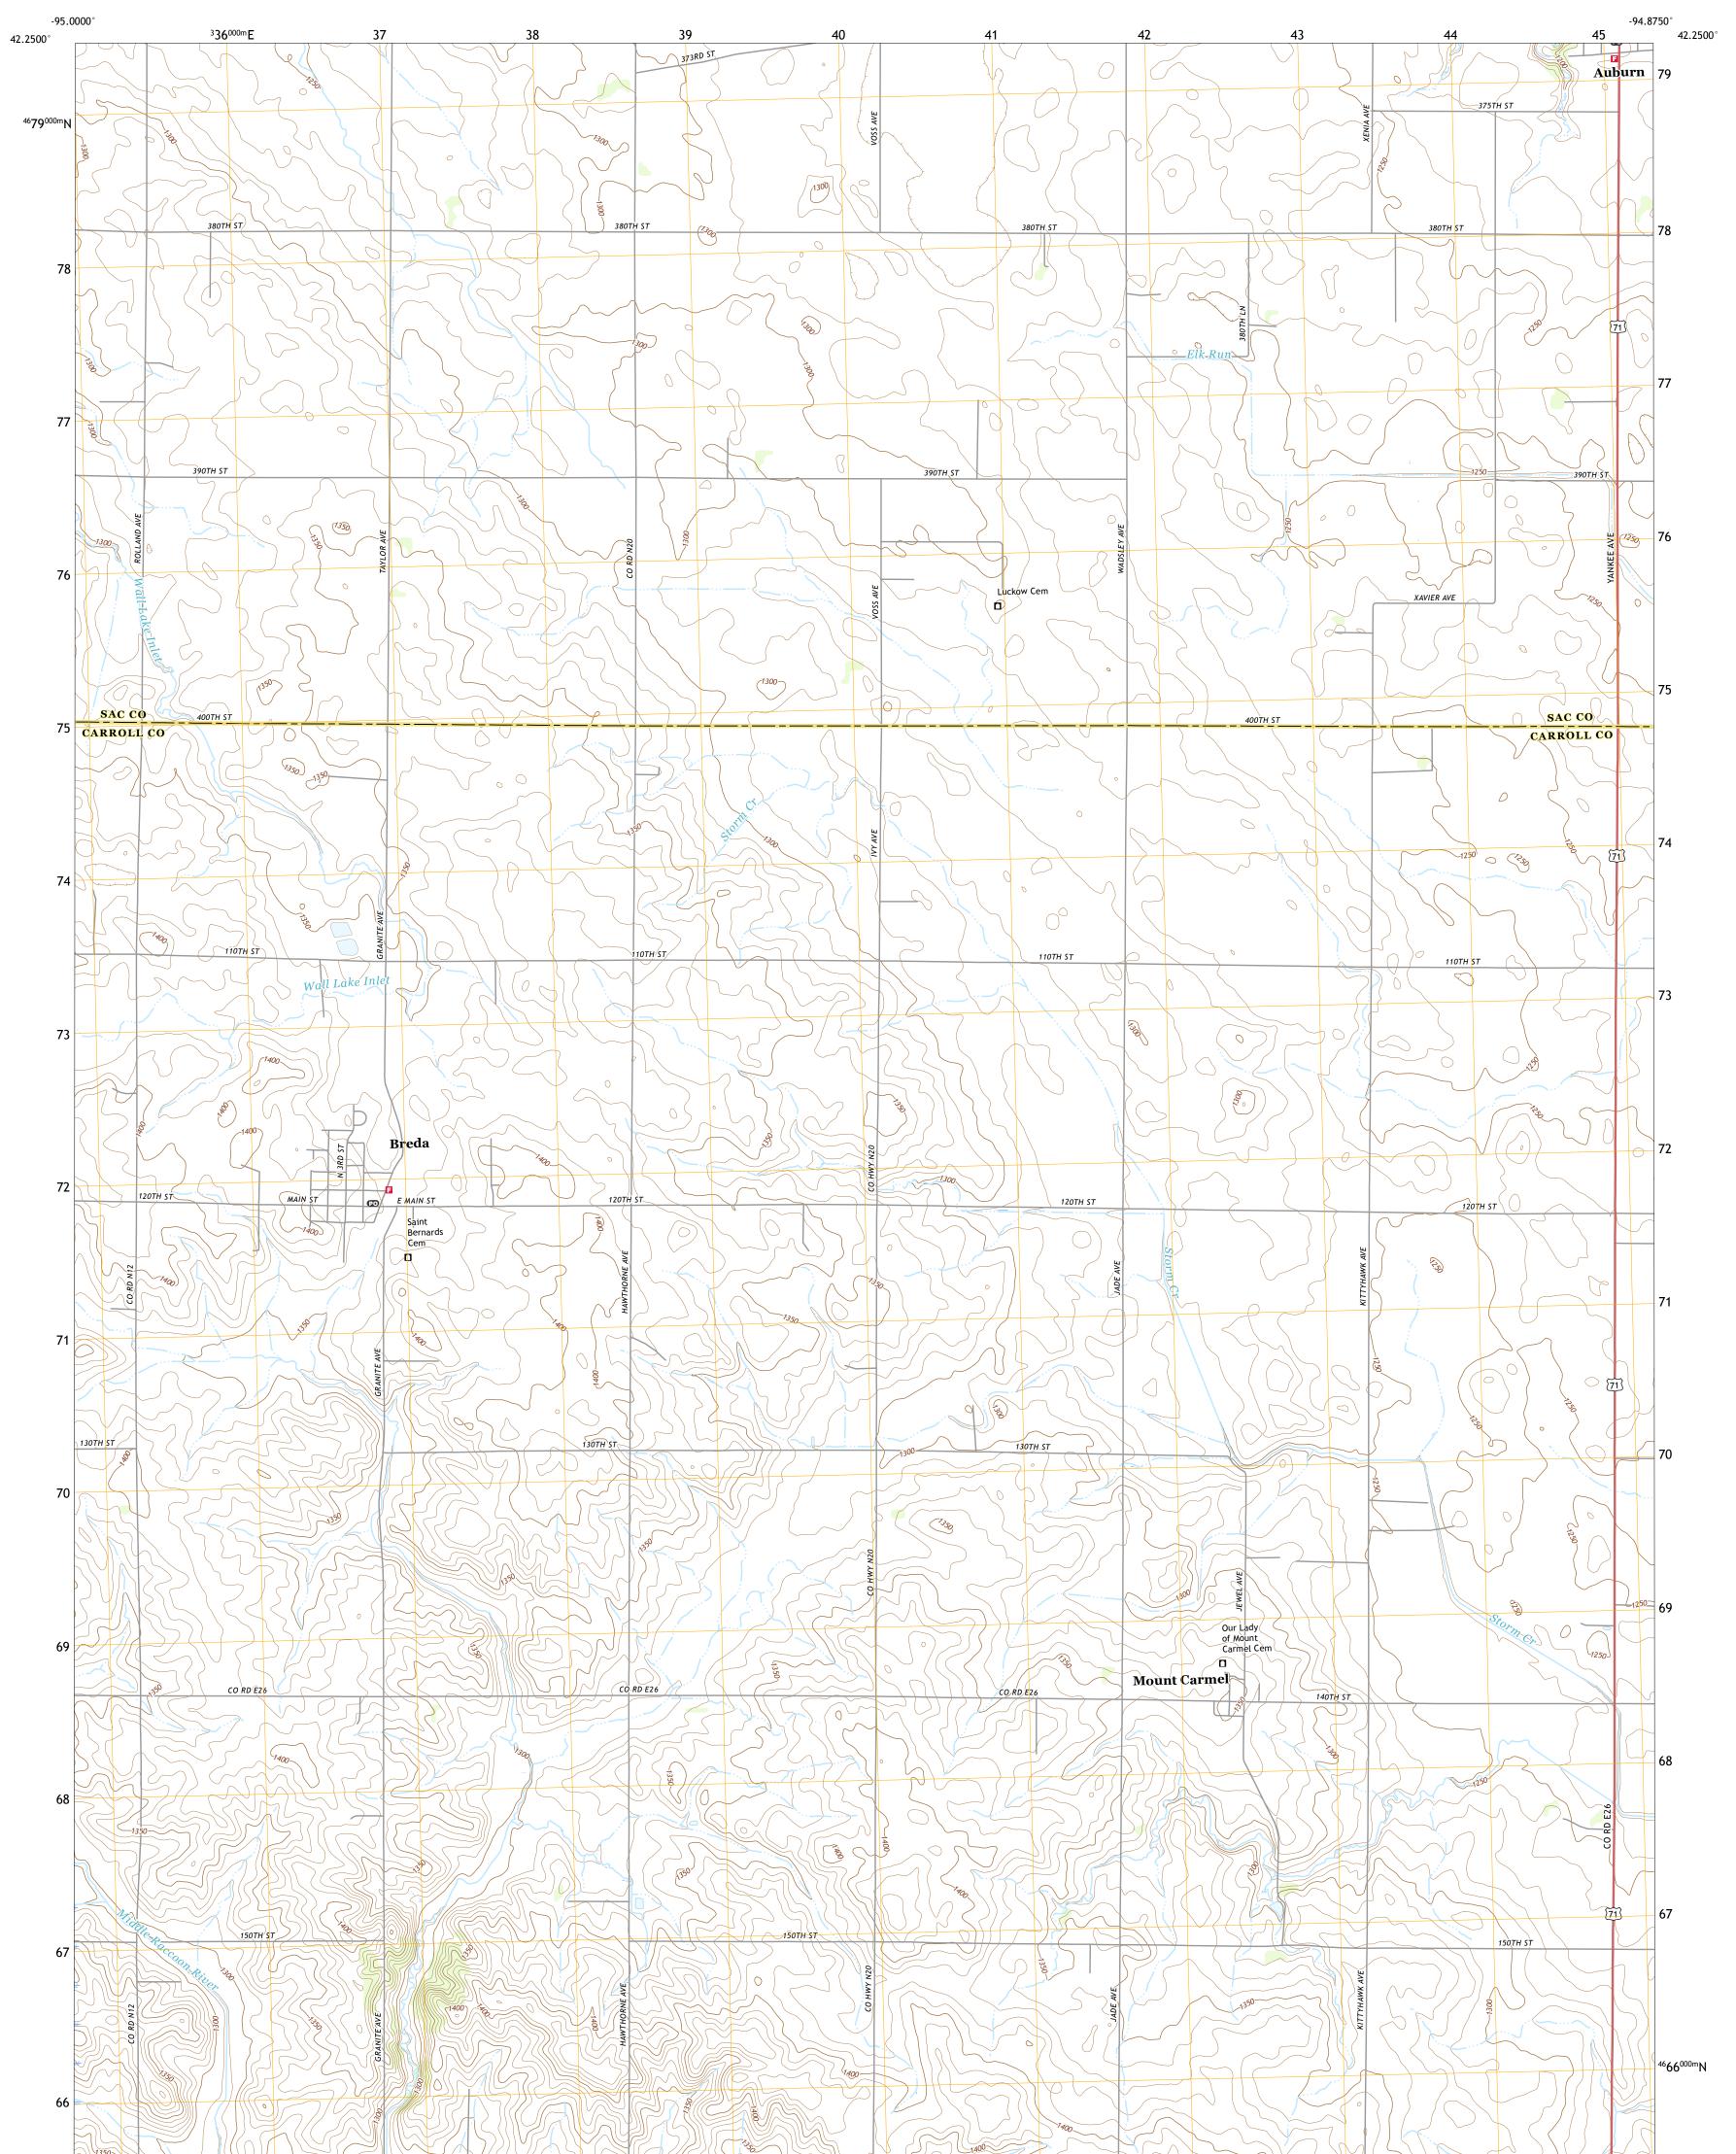

## U.S. DEPARTMENT OF THE INTERIOR U.S. GEOLOGICAL SURVEY

BREDA QUADRANGLE IOWA 7.5-MINUTE SERIES

Produced by the United States Geological Survey North American Datum of 1983 (NAD83) World Geodetic System of 1984 (WGS84). Projection and 1 000-meter grid:Universal Transverse Mercator, Zone 15T This map is not a legal document. Boundaries may be generalized for this map scale. Private lands within government reservations may not be shown. Obtain permission before entering private lands.