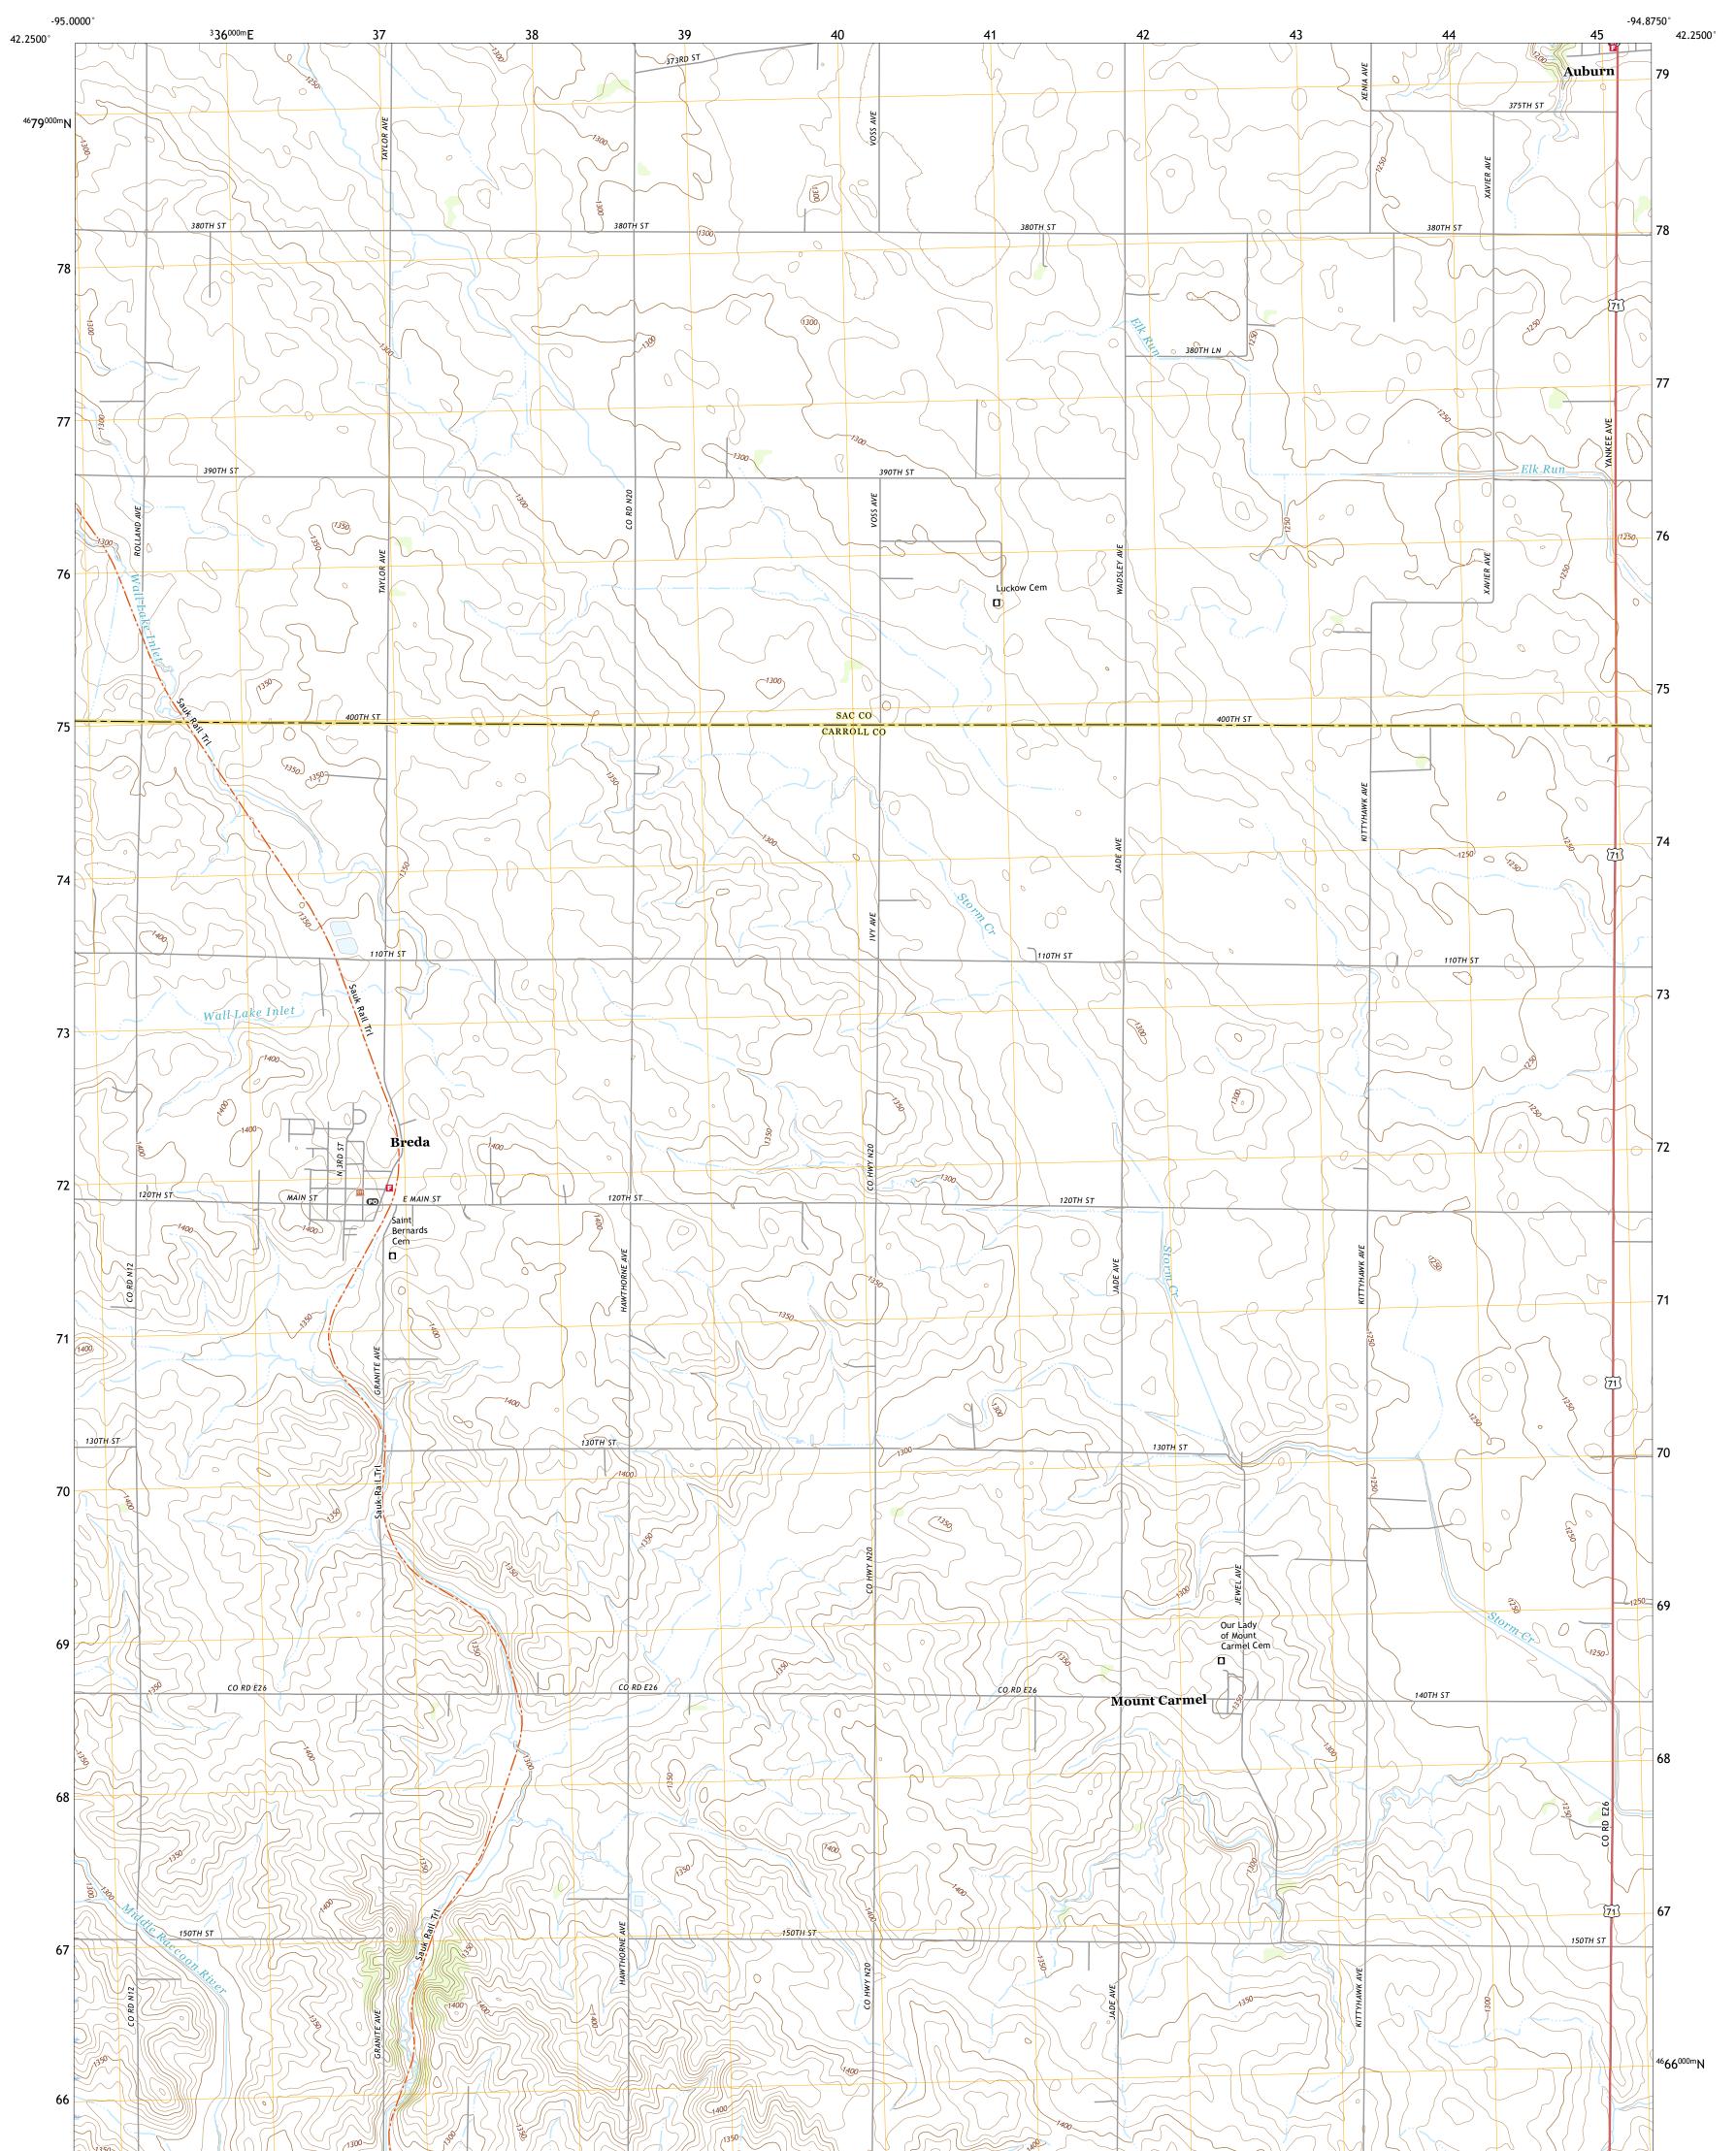

## U.S. DEPARTMENT OF THE INTERIOR U.S. GEOLOGICAL SURVEY

BREDA QUADRANGLE IOWA 7.5-MINUTE SERIES

Produced by the United States Geological Survey North American Datum of 1983 (NAD83) World Geodetic System of 1984 (WGS84). Projection and 1 000-meter grid:Universal Transverse Mercator, Zone 15T This map is not a legal document. Boundaries may be generalized for this map scale. Private lands within government reservations may not be shown. Obtain permission before entering private lands.