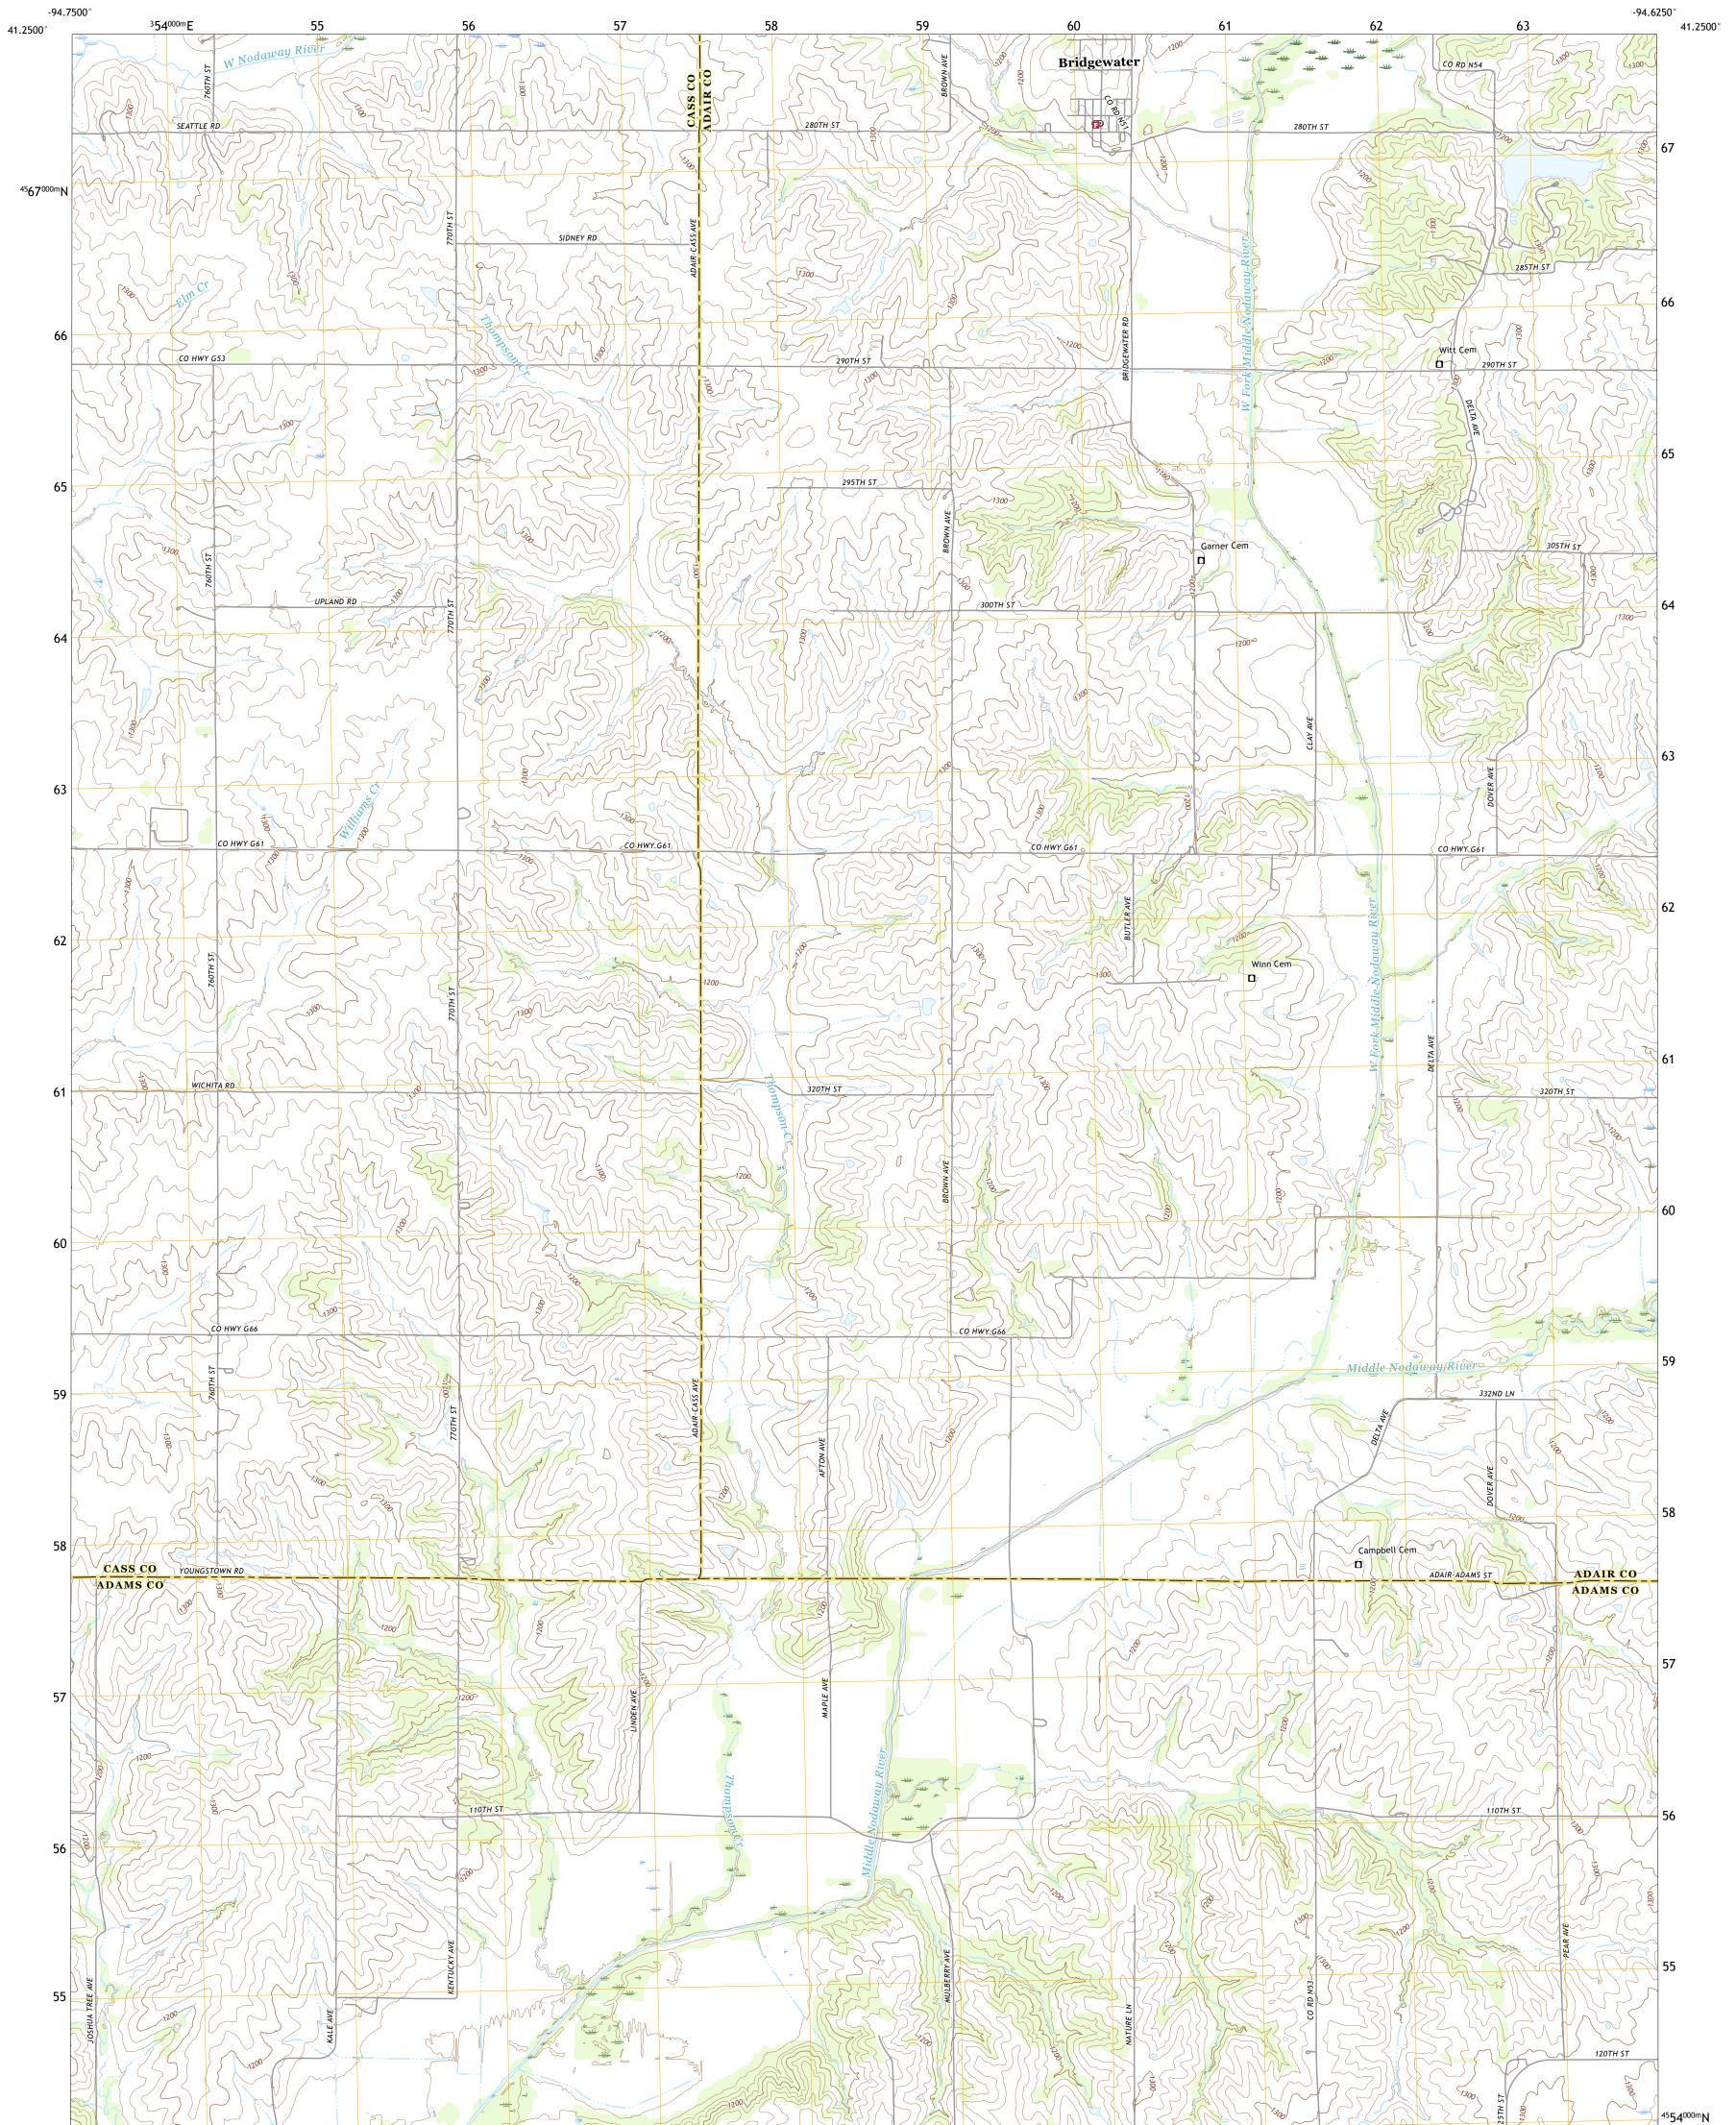

## U.S. DEPARTMENT OF THE INTERIOR U.S. GEOLOGICAL SURVEY

BRIDGEWATER QUADRANGLE IOWA 7.5-MINUTE SERIES

Produced by the United States Geological Survey North American Datum of 1983 (NAD83) World Geodetic System of 1984 (WGS84). Projection and 1 000-meter grid:Universal Transverse Mercator, Zone 15T This map is not a legal document. Boundaries may be generalized for this map scale. Private lands within government reservations may not be shown. Obtain permission before entering private lands.

Imagery..... Roads..... Names..... ......NAIP, July 2017 - October 2017 .....U.S. Census Bureau, Not Available .....GNIS, 1979 - 2018 

NSN. 7643016362474

\_\_\_\_