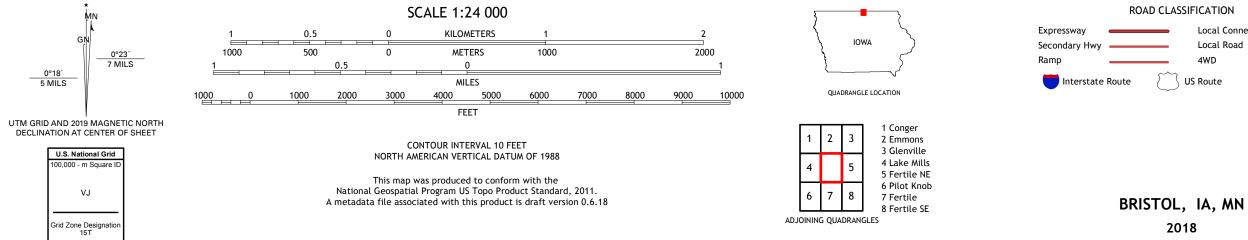

## U.S. DEPARTMENT OF THE INTERIOR U.S. GEOLOGICAL SURVEY

BRISTOL QUADRANGLE IOWA - MINNESOTA 7.5-MINUTE SERIES

Produced by the United States Geological Survey North American Datum of 1983 (NAD83) World Geodetic System of 1984 (WGS84). Projection and 1 000-meter grid:Universal Transverse Mercator, Zone 15T This map is not a legal document. Boundaries may be generalized for this map scale. Private lands within government reservations may not be shown. Obtain permission before entering private lands.

Imagery.... Roads..... Names..... ......NAIP, July 2017 - November 2017 ......U.S. Census Bureau, 2016 - 2018 .....GNIS, 1979 - 2016 

2018