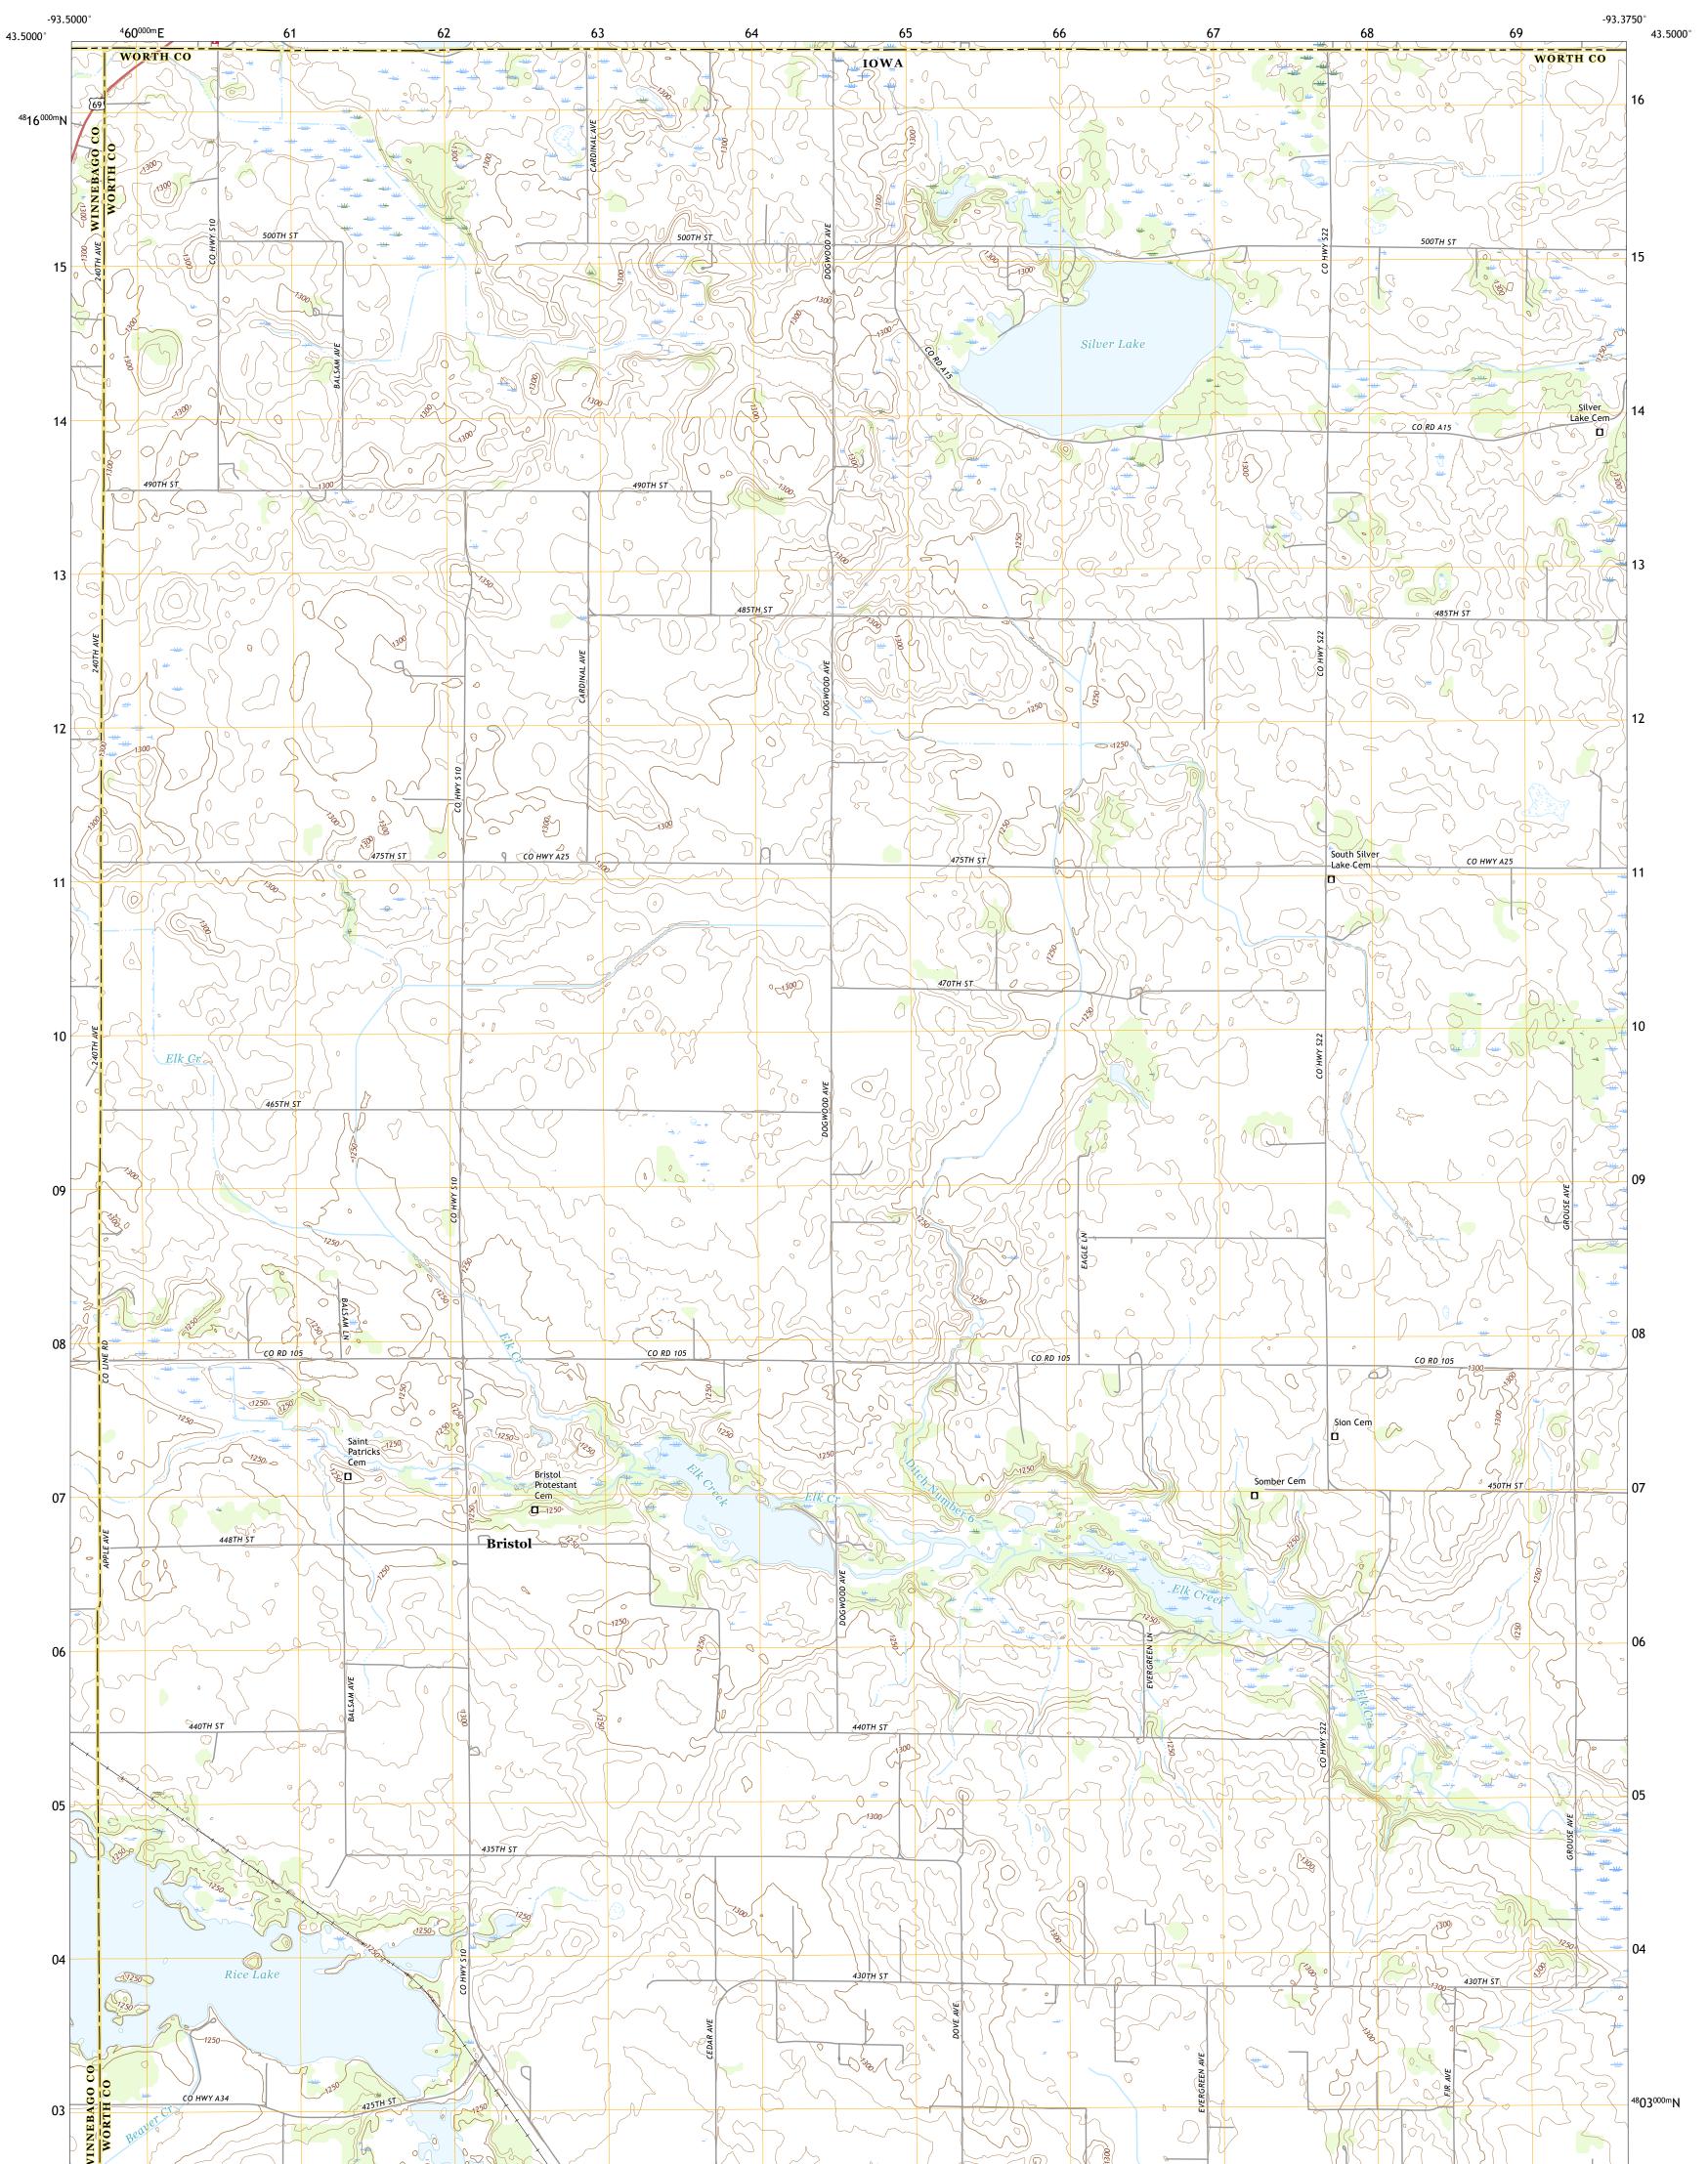

## U.S. DEPARTMENT OF THE INTERIOR U.S. GEOLOGICAL SURVEY

BRISTOL QUADRANGLE IOWA - MINNESOTA 7.5-MINUTE SERIES

Produced by the United States Geological Survey North American Datum of 1983 (NAD83) World Geodetic System of 1984 (WGS84). Projection and 1 000-meter grid:Universal Transverse Mercator, Zone 15T This map is not a legal document. Boundaries may be generalized for this map scale. Private lands within government reservations may not be shown. Obtain permission before entering private lands.

Imagery.... Roads..... Names..... ......NAIP, July 2017 - November 2017 ......U.S. Census Bureau, 2016 - 2018 .....GNIS, 1979 - 2016 

2018