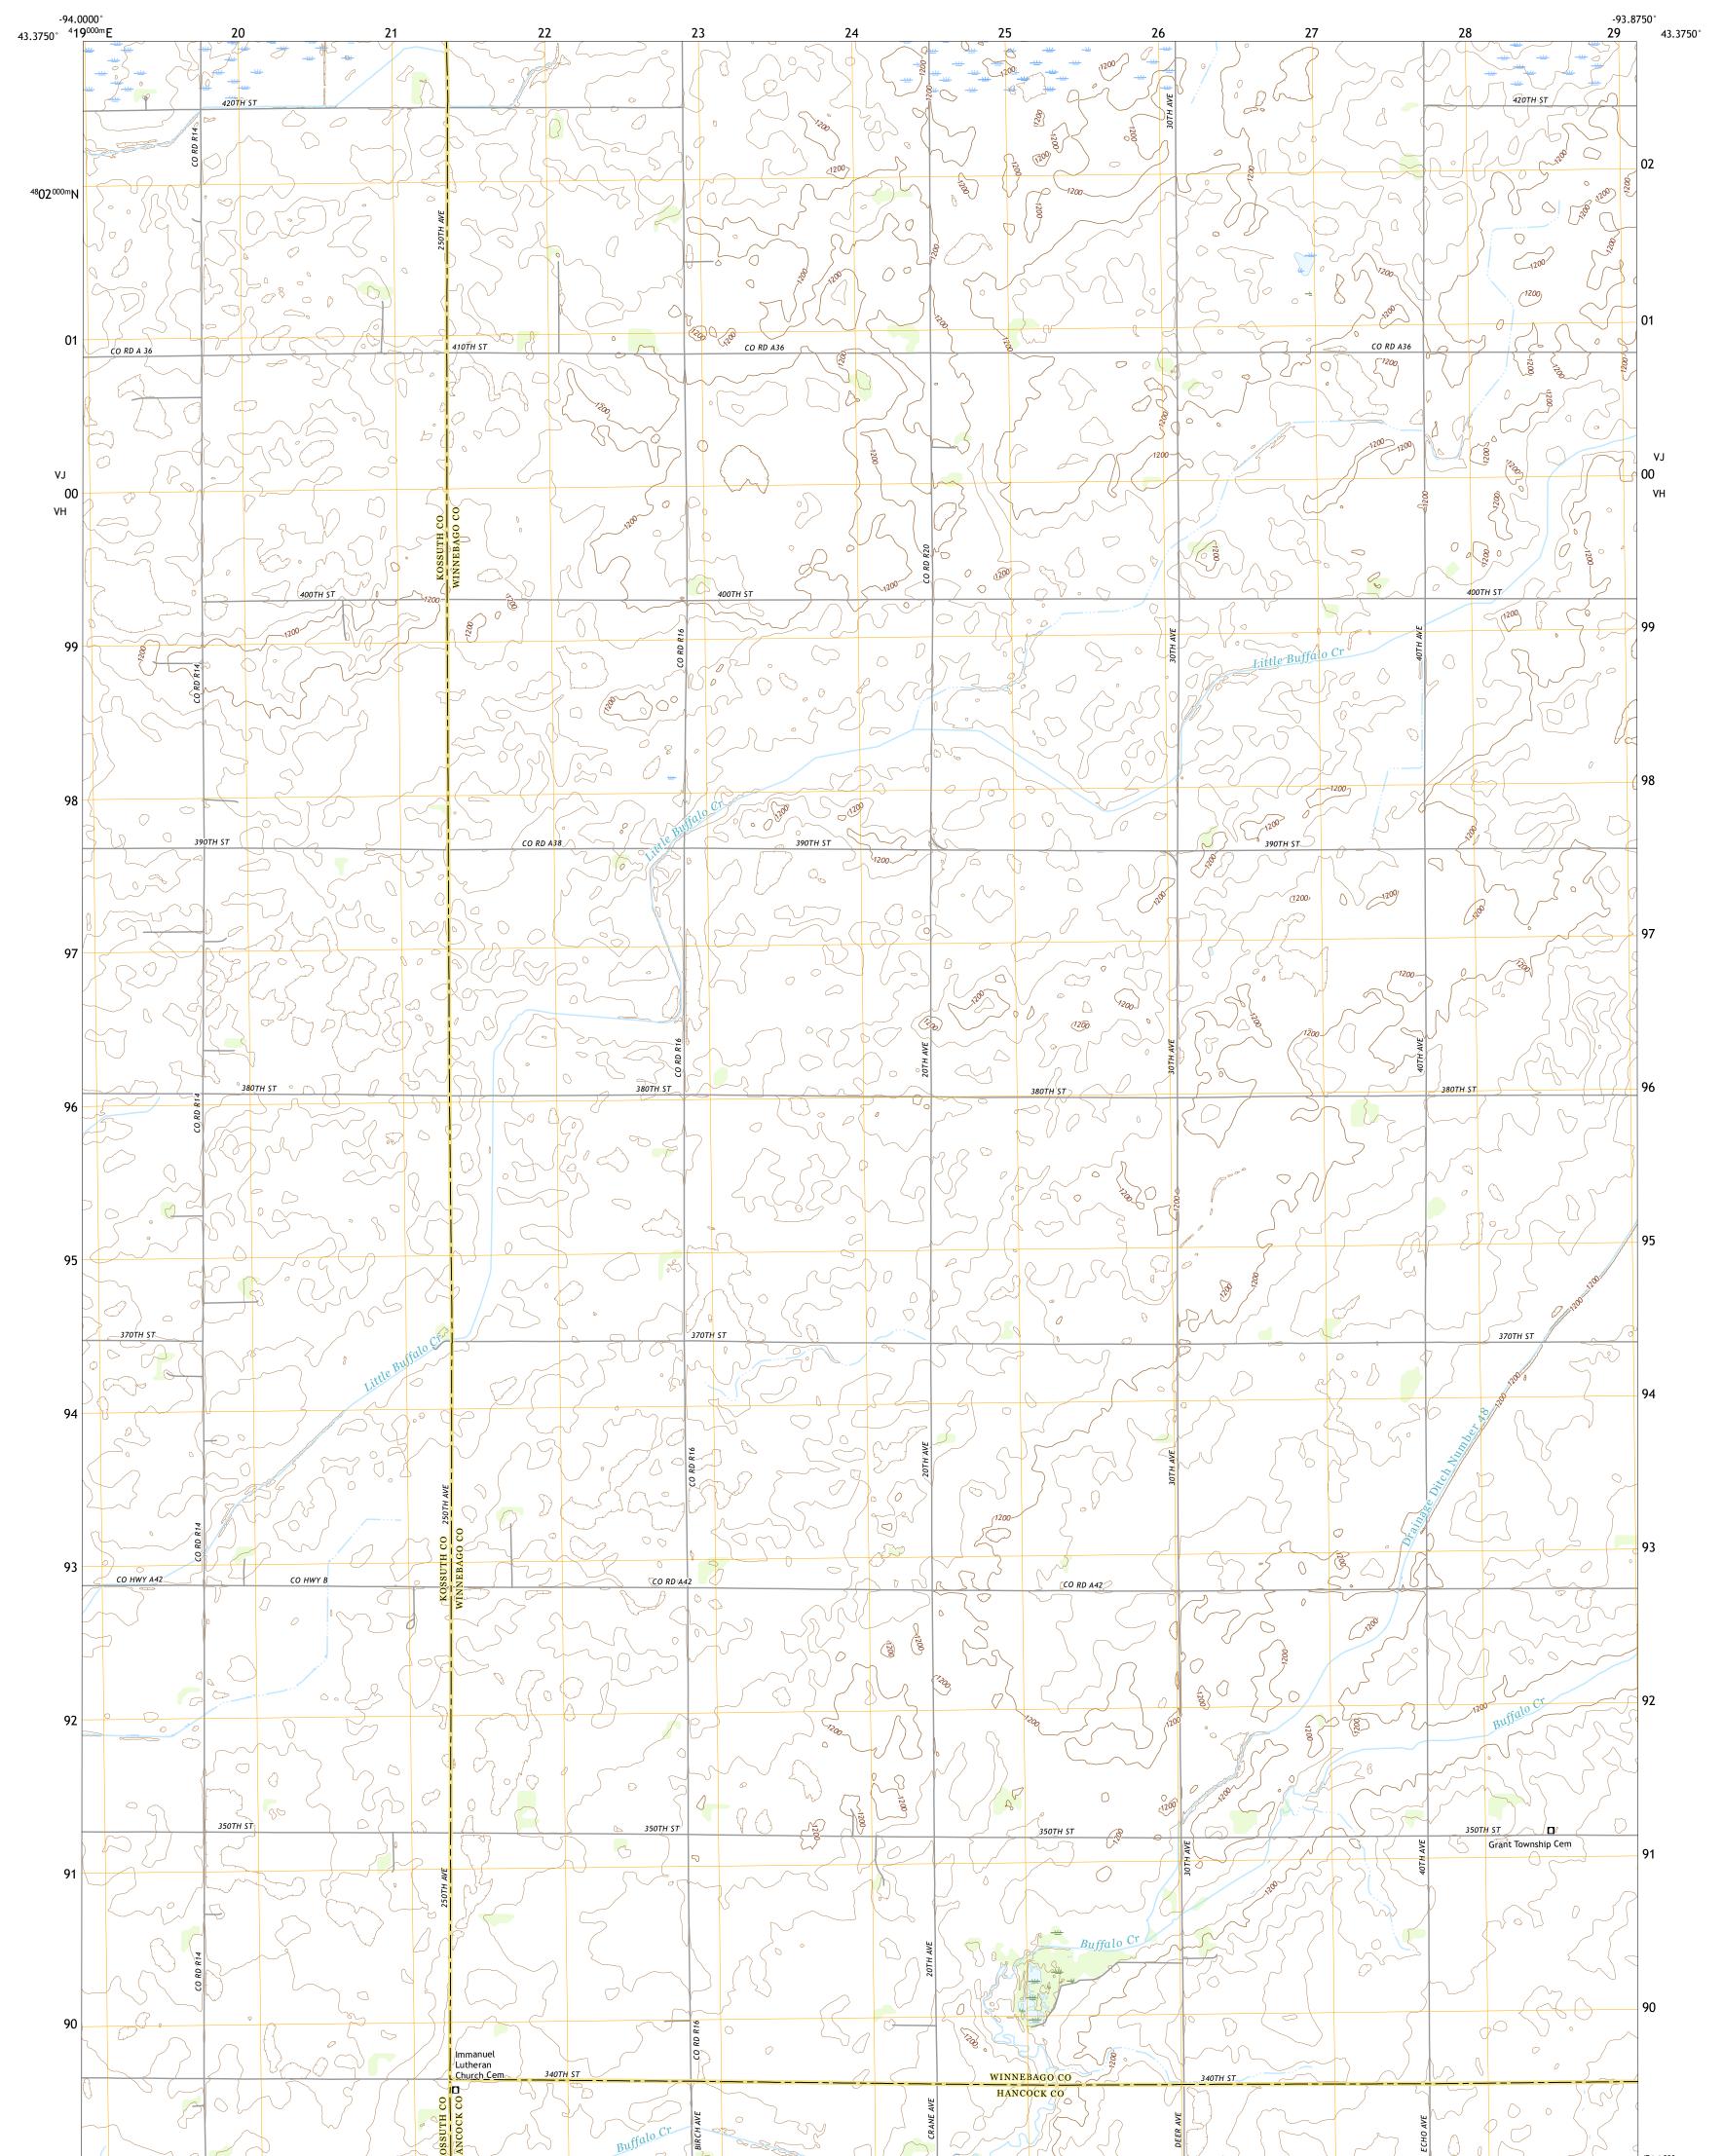

## U.S. DEPARTMENT OF THE INTERIOR U.S. GEOLOGICAL SURVEY

BUFFALO CENTER SW QUADRANGLE IOWA 7.5-MINUTE SERIES

Produced by the United States Geological Survey North American Datum of 1983 (NAD83) World Geodetic System of 1984 (WGS84). Projection and 1 000-meter grid:Universal Transverse Mercator, Zone 15T This map is not a legal document. Boundaries may be generalized for this map scale. Private lands within government reservations may not be shown. Obtain permission before entering private lands.