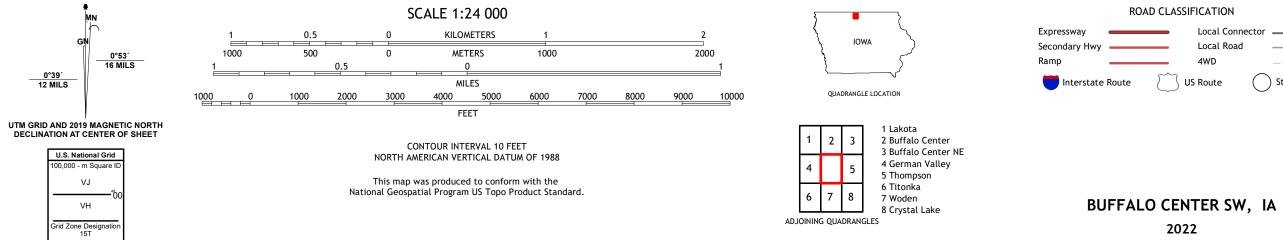

## U.S. DEPARTMENT OF THE INTERIOR U.S. GEOLOGICAL SURVEY

BUFFALO CENTER SW QUADRANGLE IOWA 7.5-MINUTE SERIES

Produced by the United States Geological Survey North American Datum of 1983 (NAD83) World Geodetic System of 1984 (WGS84). Projection and 1 000-meter grid:Universal Transverse Mercator, Zone 15T This map is not a legal document. Boundaries may be generalized for this map scale. Private lands within government reservations may not be shown. Obtain permission before entering private lands.