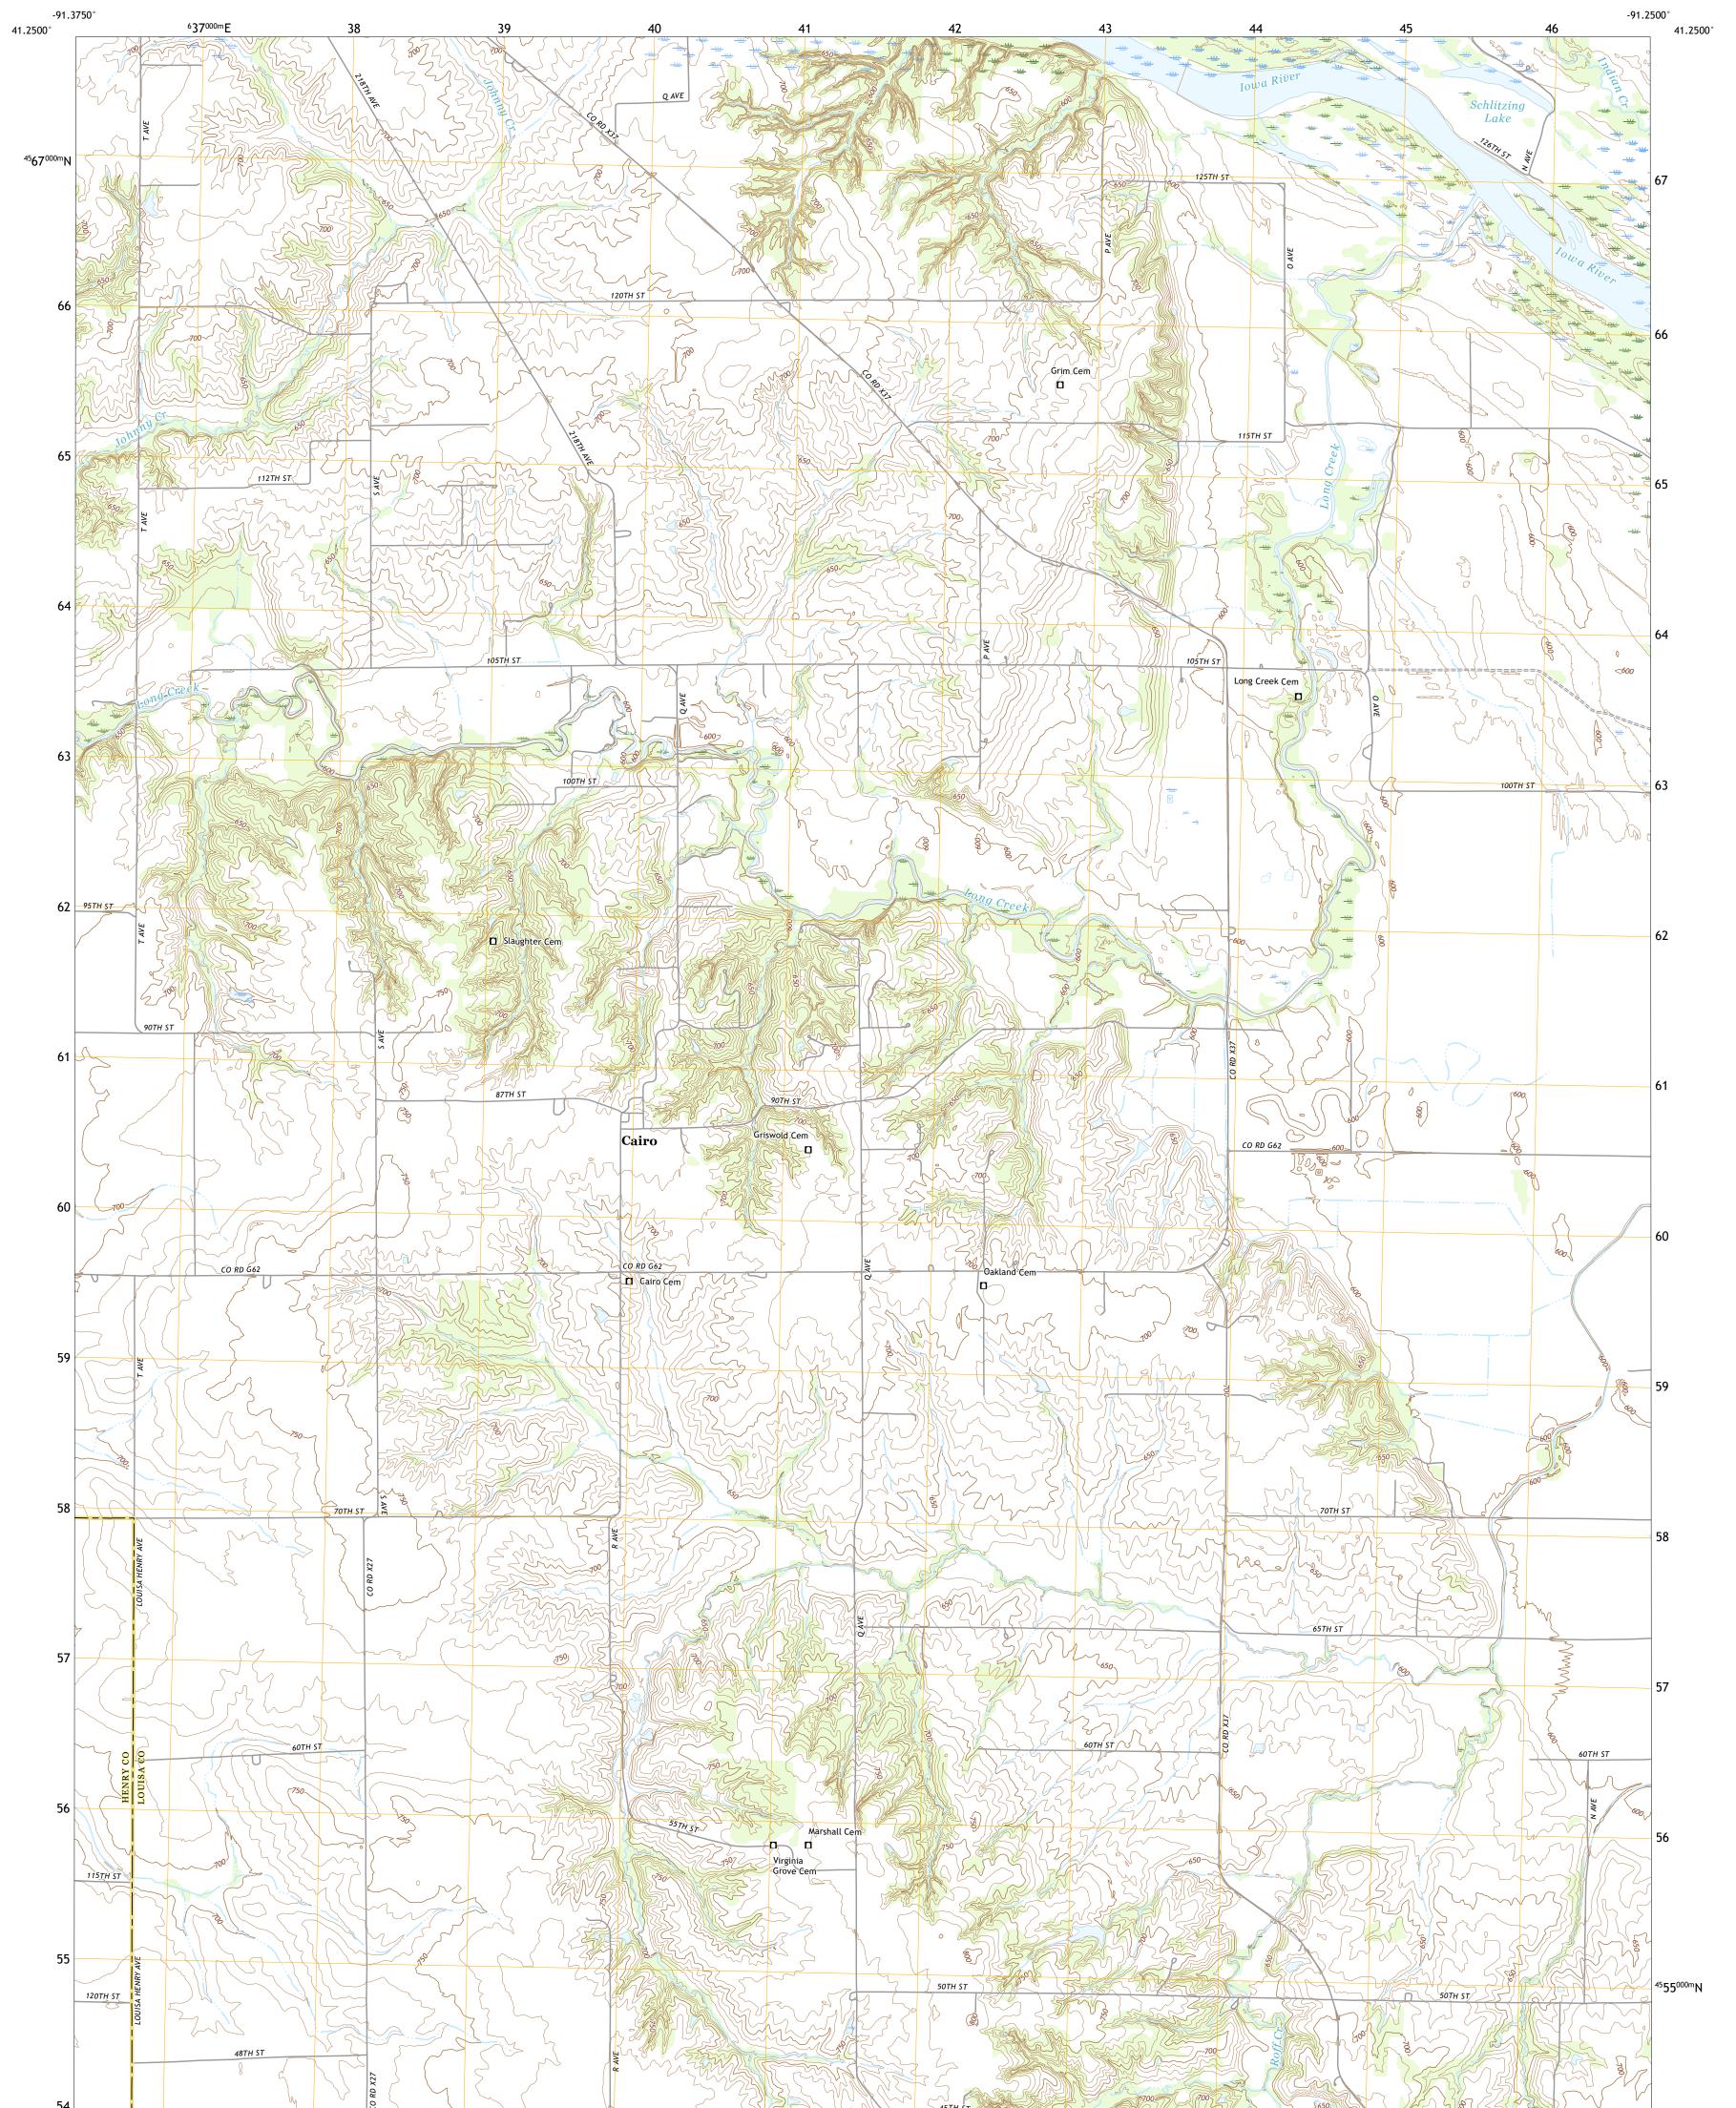

## U.S. DEPARTMENT OF THE INTERIOR U.S. GEOLOGICAL SURVEY

CAIRO QUADRANGLE IOWA 7.5-MINUTE SERIES

Produced by the United States Geological Survey North American Datum of 1983 (NAD83) World Geodetic System of 1984 (WGS84). Projection and 1 000-meter grid:Universal Transverse Mercator, Zone 15T This map is not a legal document. Boundaries may be generalized for this map scale. Private lands within government reservations may not be shown. Obtain permission before entering private lands.

Imagery......NAIP, August 2017 - October 2017 Roads......U.S. Census Bureau, 2018 Names......GNIS, 1979 - 2019 Hydrography......National Hydrography Dataset, 2006 - 2018 Contours.....National Elevation Dataset, 1999 Boundaries.....Multiple sources; see metadata file 2019 - 2021 Public Land Survey System.....BLM, 2020 Wetlands......BLM, 2020