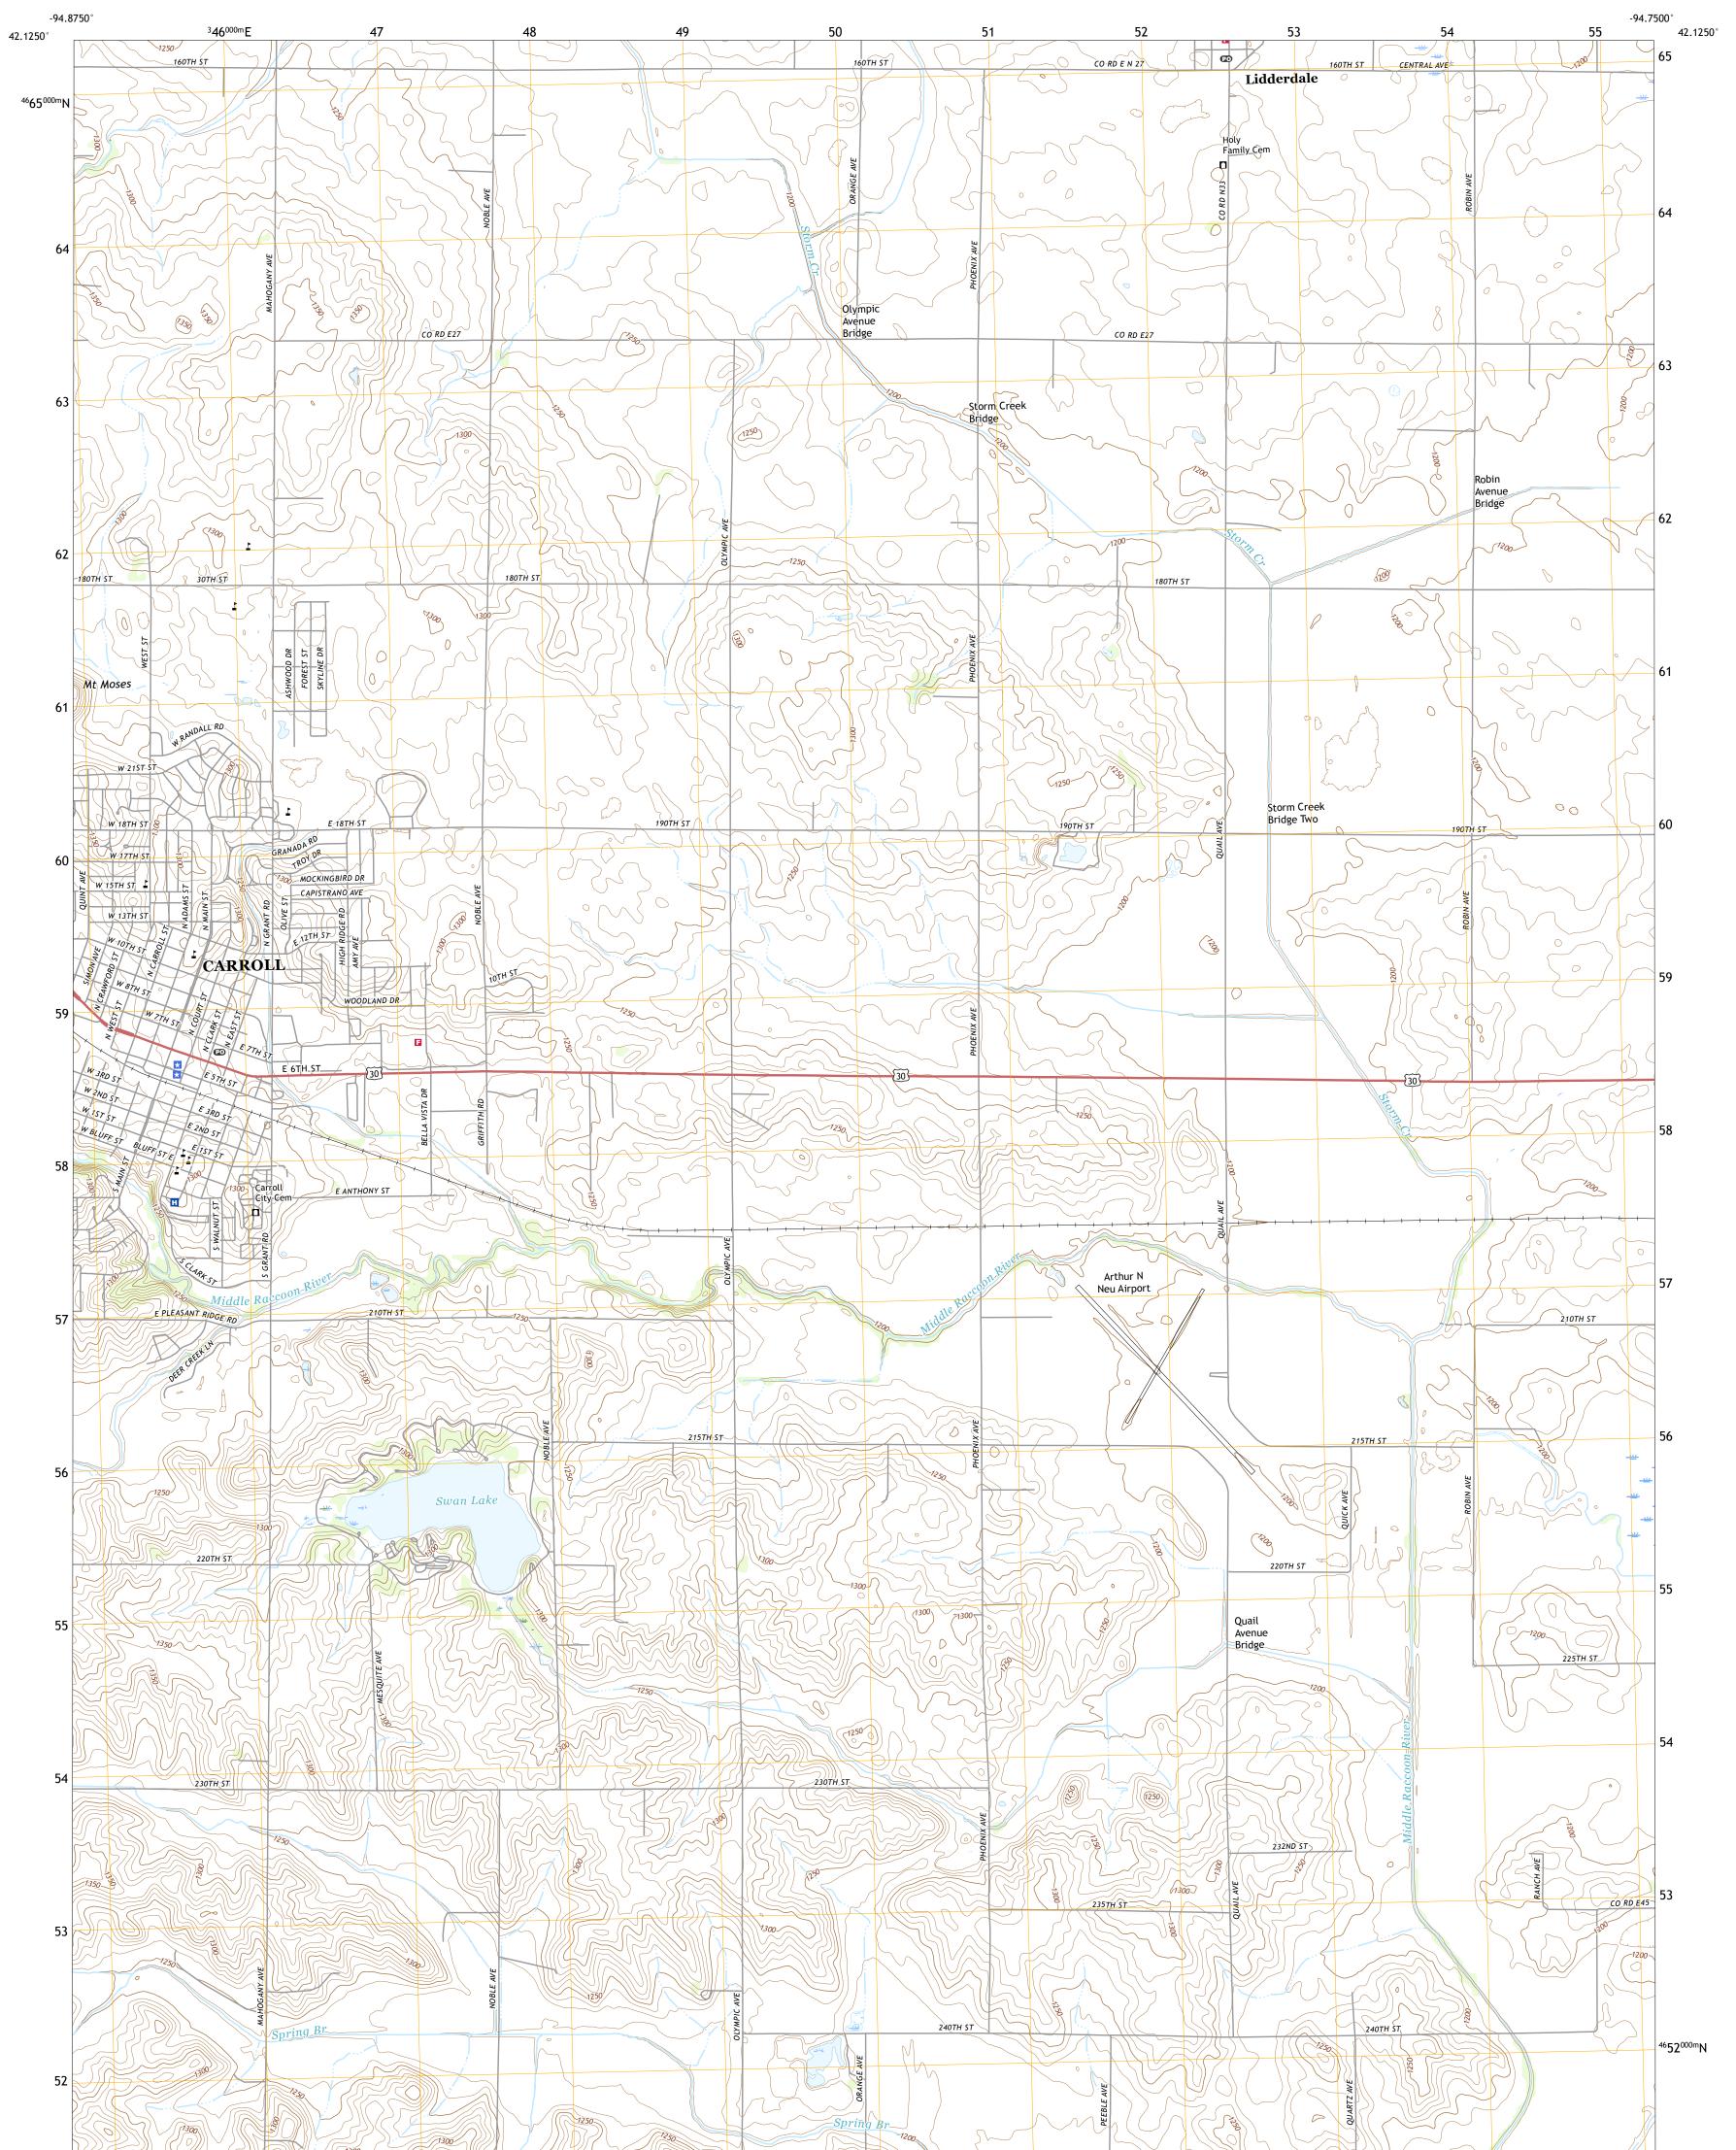

## U.S. DEPARTMENT OF THE INTERIOR U.S. GEOLOGICAL SURVEY

CARROLL EAST QUADRANGLE IOWA - CARROLL COUNTY 7.5-MINUTE SERIES

Produced by the United States Geological Survey North American Datum of 1983 (NAD83) World Geodetic System of 1984 (WGS84). Projection and 1 000-meter grid:Universal Transverse Mercator, Zone 15T This map is not a legal document. Boundaries may be generalized for this map scale. Private lands within government reservations may not be shown. Obtain permission before entering private lands.

Imagery......NAIP, July 2017 - October 2017Roads......U.S.CensusNames......GNIS, 1979 - 2018Hydrography.....National Hydrography Dataset, 2006 - 2018Contours.....National Elevation Dataset, 1999Boundaries....Multiple sources; see metadata file 2016 - 2017Public Land Survey System......BLM, 2017Wetlands.....FWSNational WetlandsInventory2002