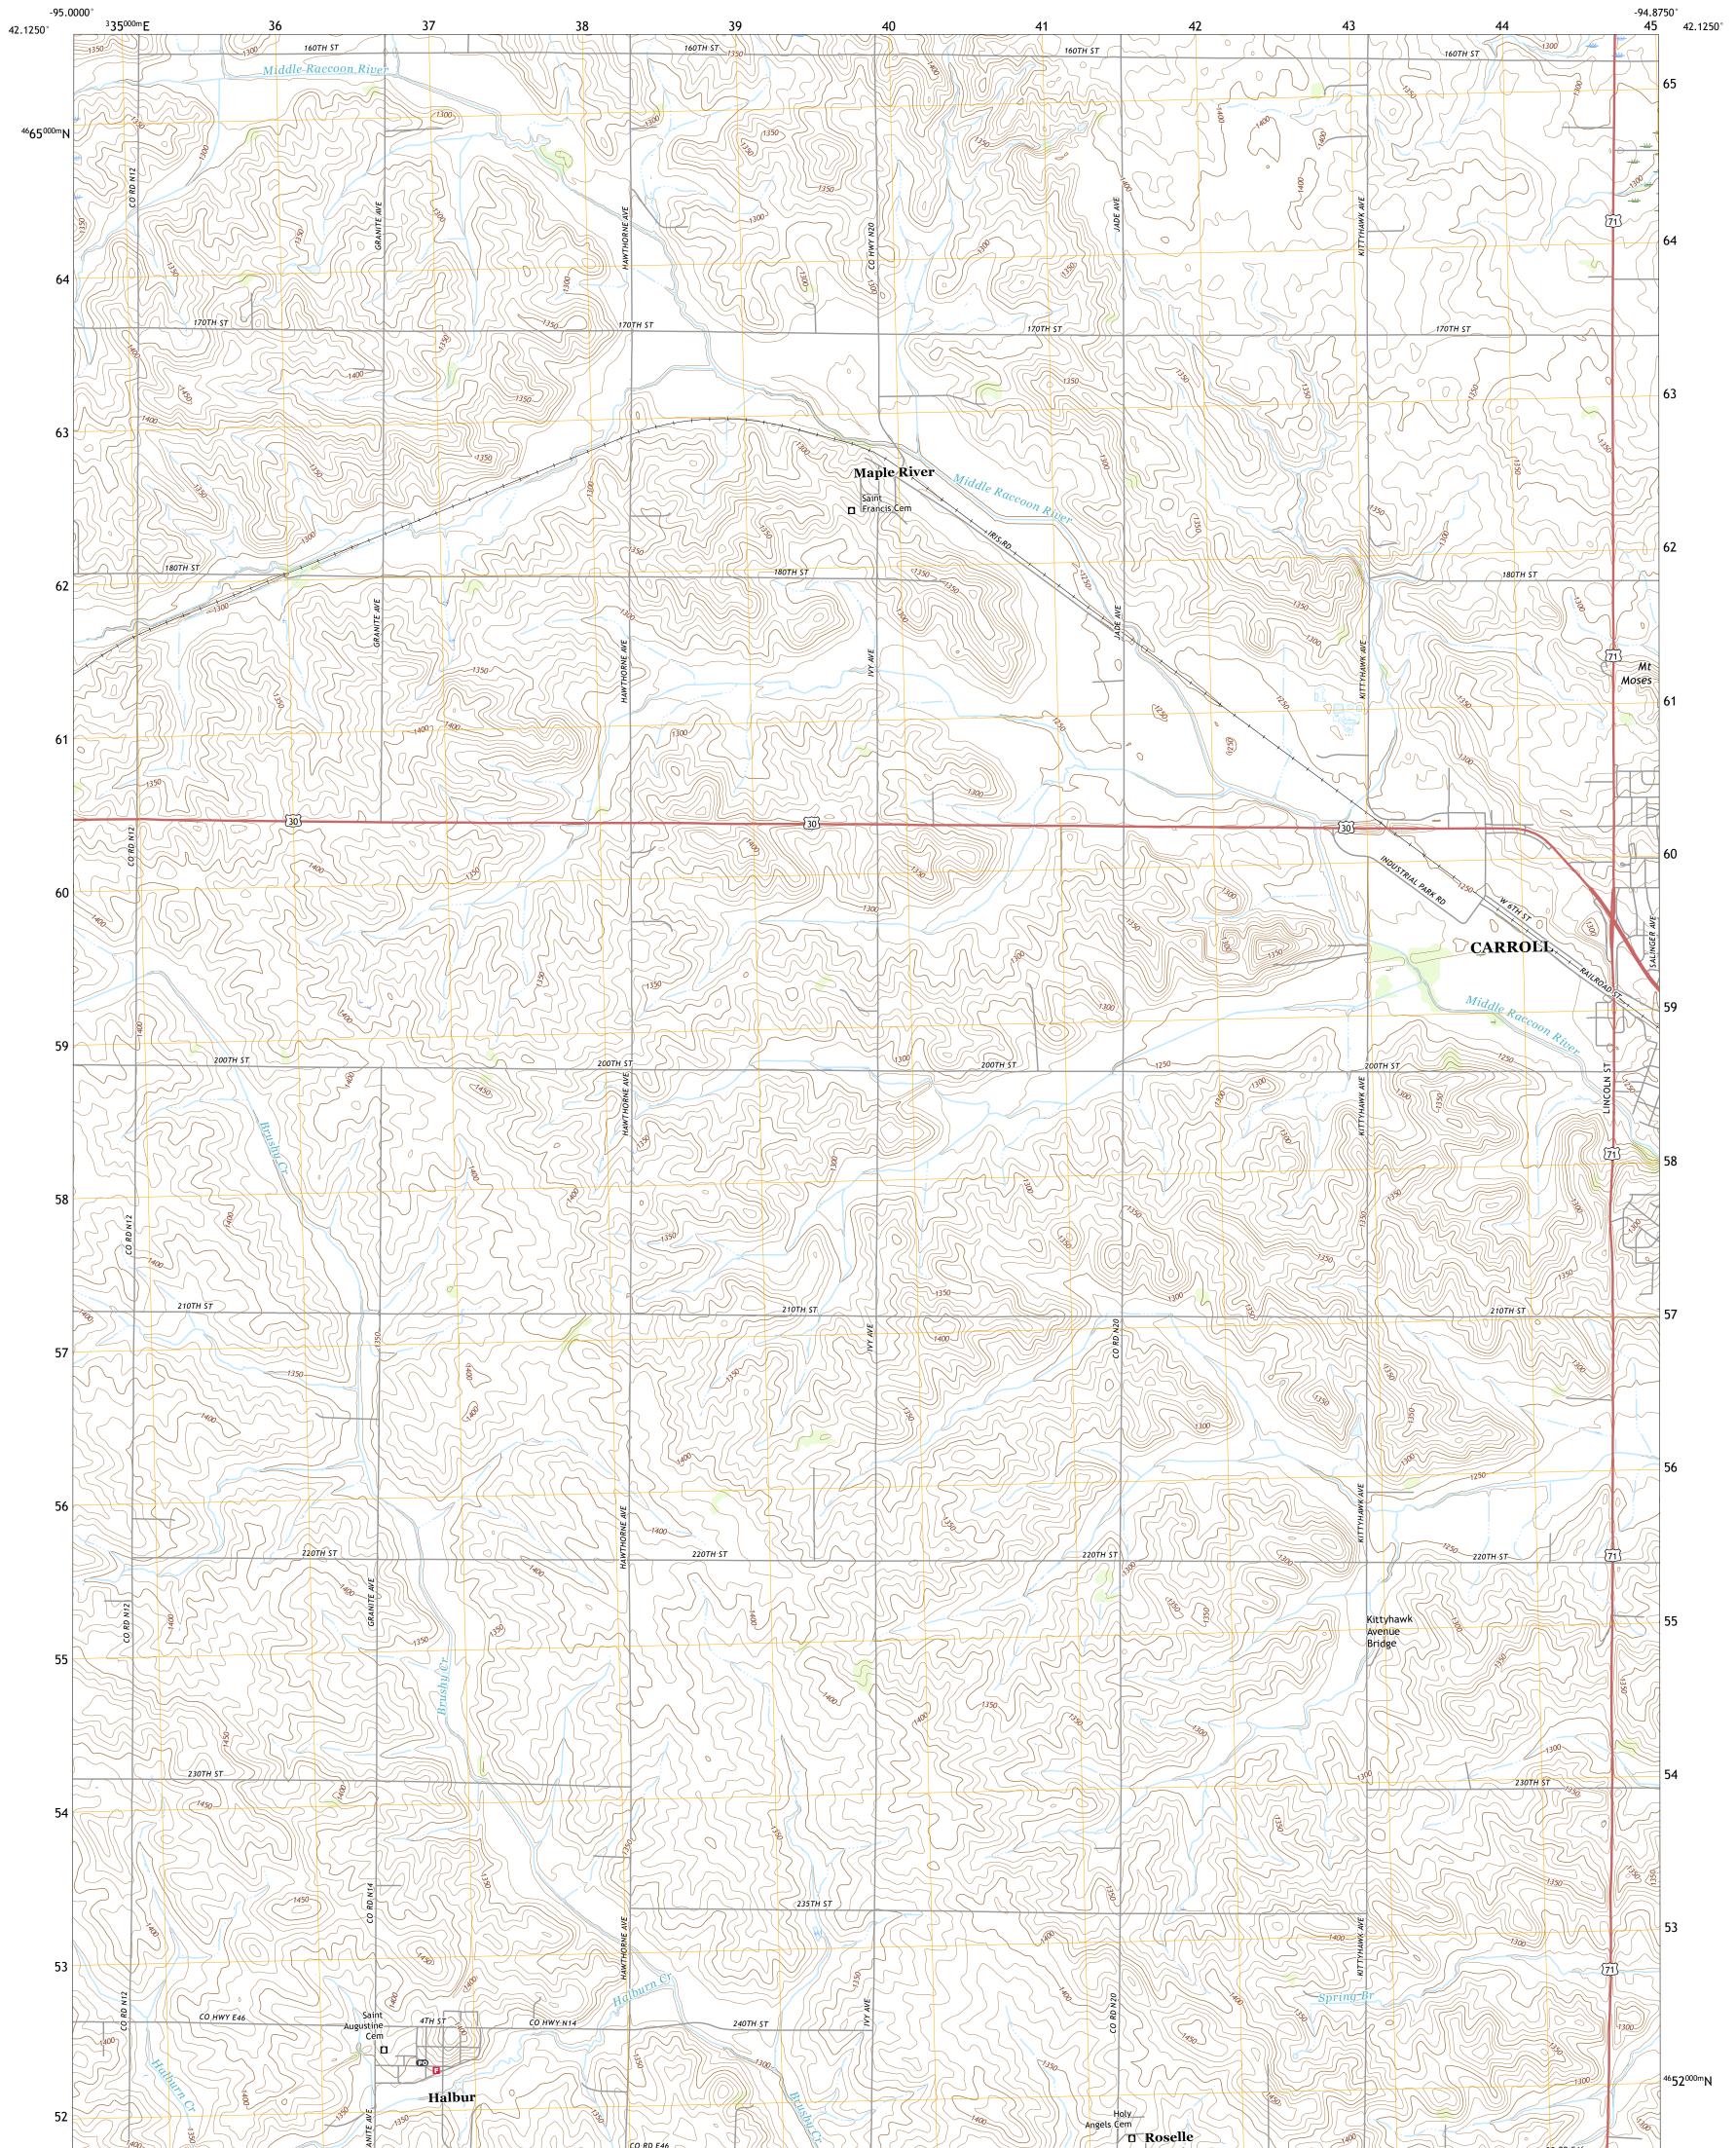

CARROLL WEST QUADRANGLE IOWA - CARROLL COUNTY 7.5-MINUTE SERIES

Produced by the United States Geological Survey North American Datum of 1983 (NAD83) World Geodetic System of 1984 (WGS84). Projection and 1 000-meter grid:Universal Transverse Mercator, Zone 15T This map is not a legal document. Boundaries may be generalized for this map scale. Private lands within government reservations may not be shown. Obtain permission before entering private lands.

Imagery......NAIP, July 2017 - October 2017Roads......U.S.CensusBureau, 2018Names.......GNIS, 1979 - 2018Hydrography.....National Hydrography Dataset, 2006 - 2018Contours.....National Elevation Dataset, 1999Boundaries.....Multiple sources; see metadata file 2016 - 2017Public Land Survey System......BLM, 2017Wetlands.....FWS National Wetlands Inventory 2002