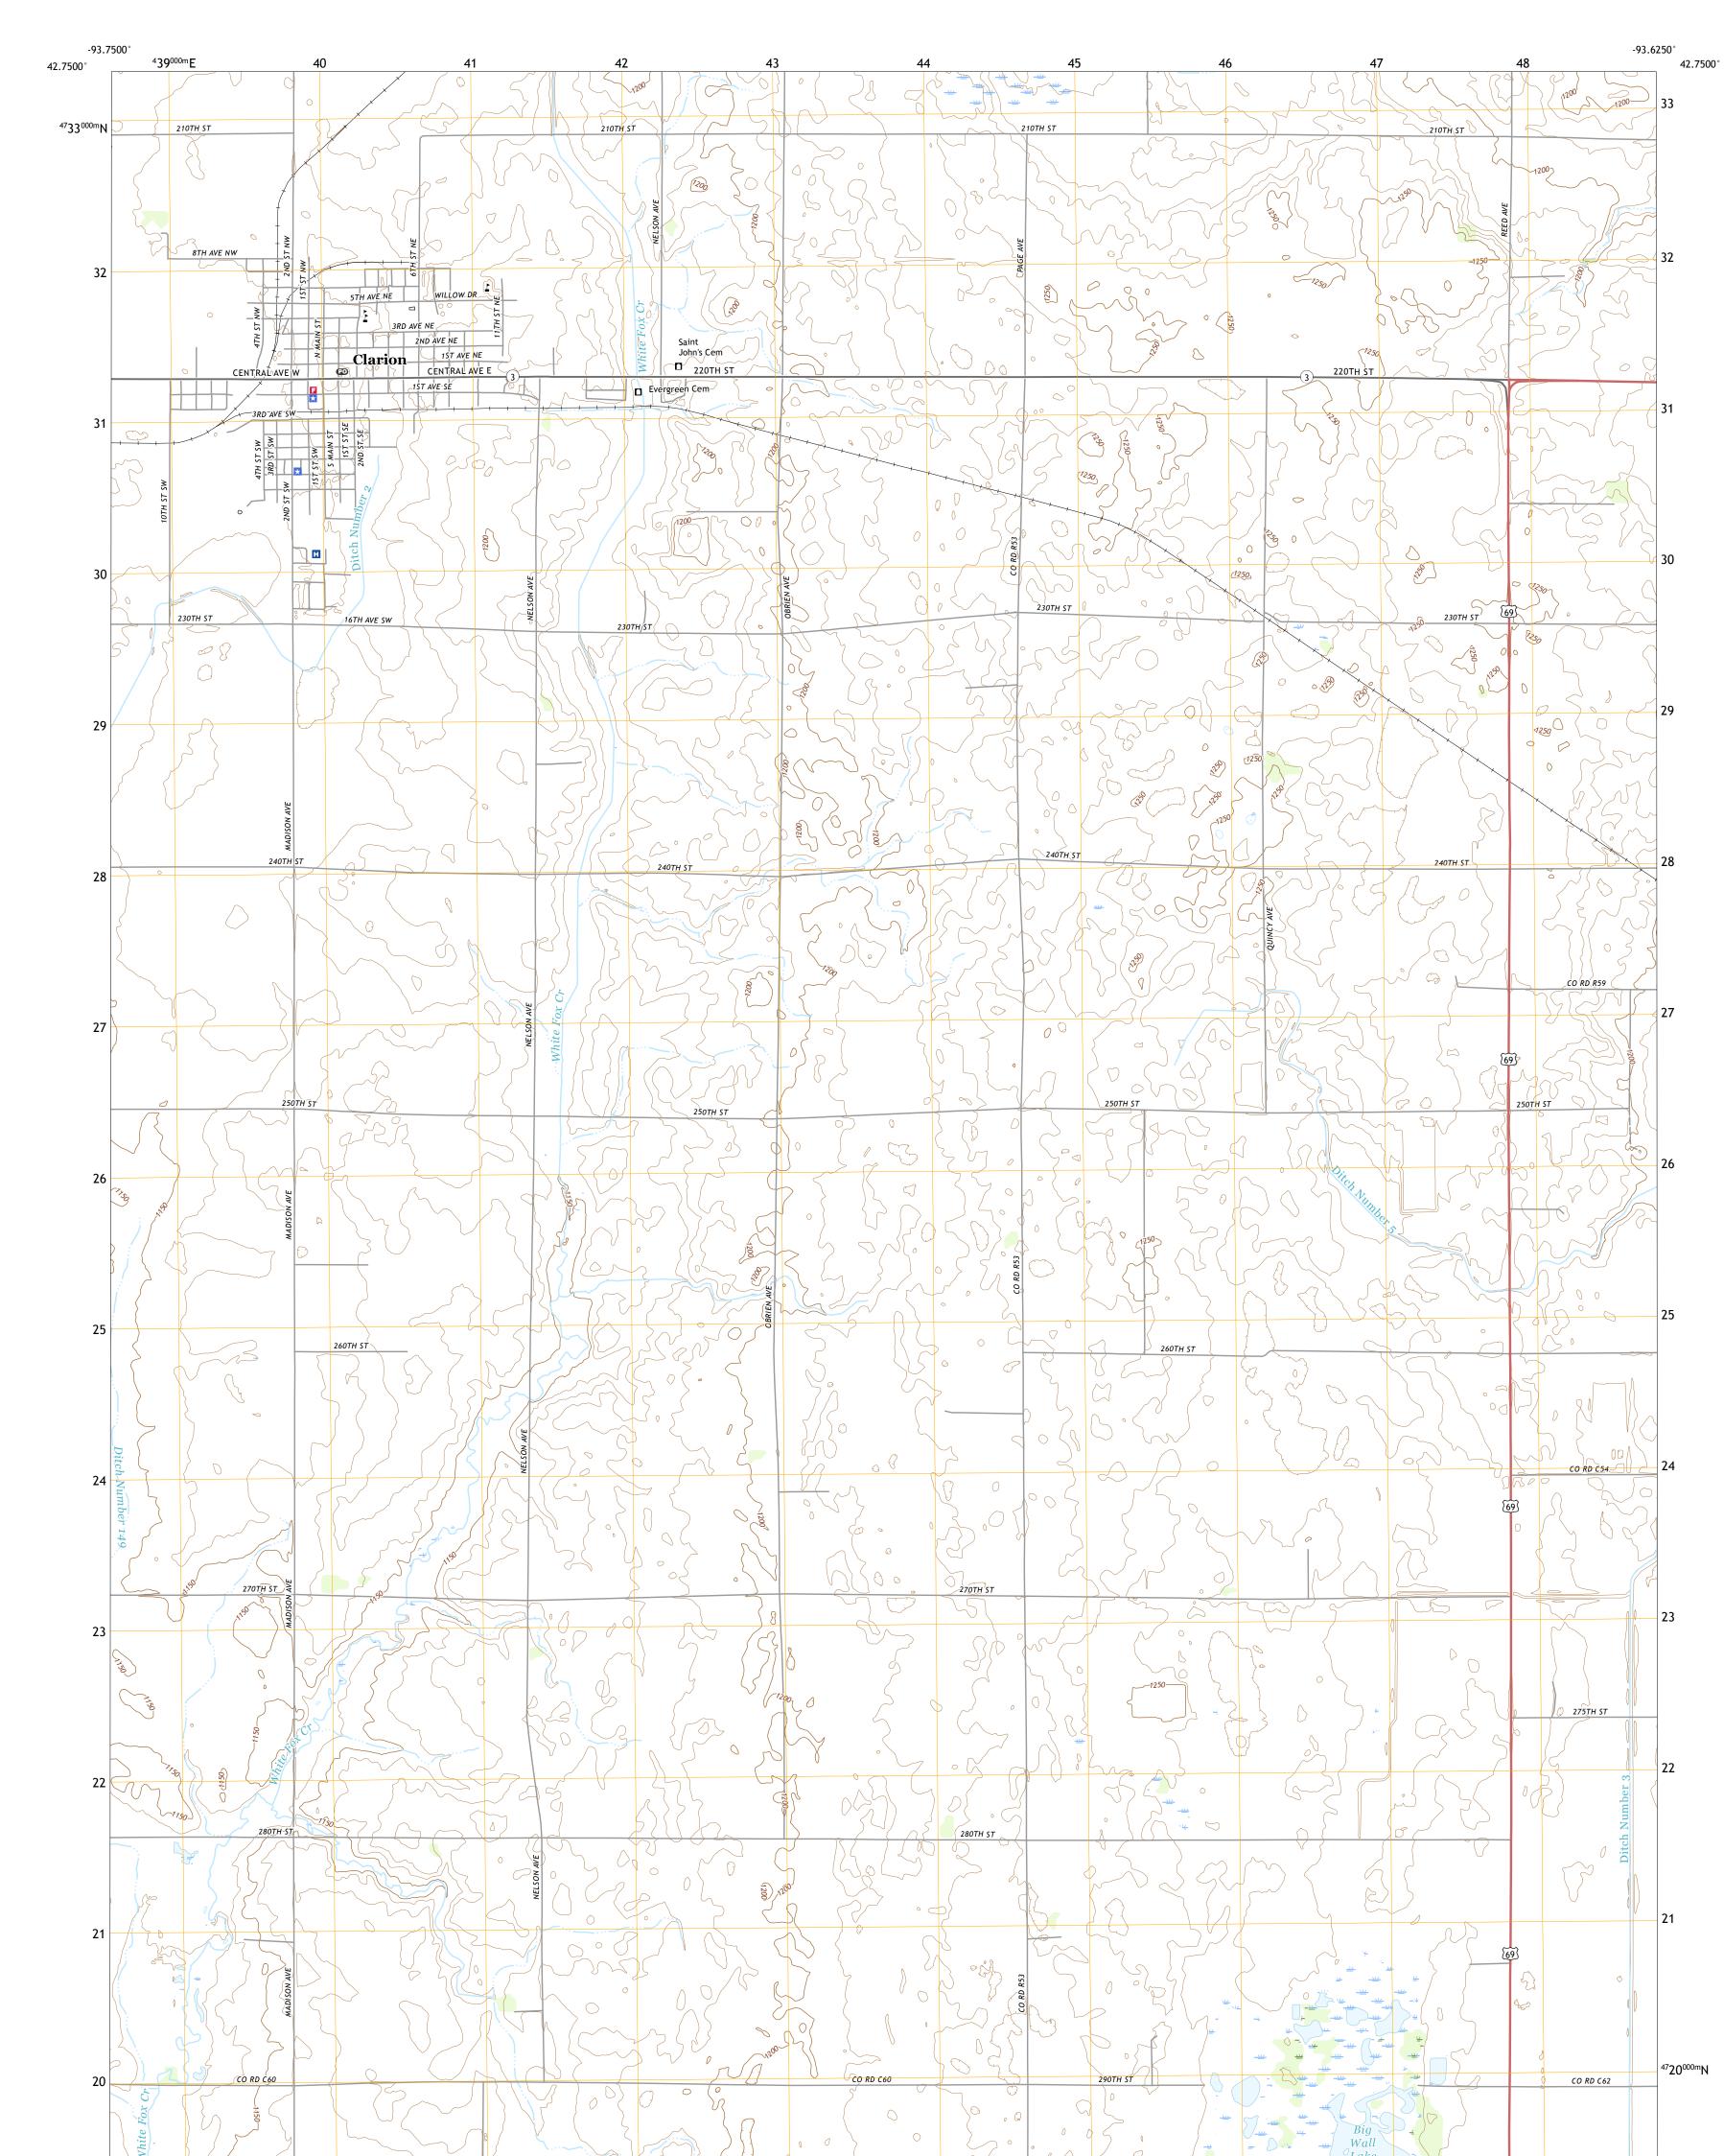

The National Map US Topo

Produced by the United States Geological Survey North American Datum of 1983 (NAD83) World Geodetic System of 1984 (WGS84). Projection and 1 000-meter grid:Universal Transverse Mercator, Zone 15T This map is not a legal document. Boundaries may be generalized for this map scale. Private lands within government reservations may not be shown. Obtain permission before entering private lands.

Science for a changing world

U.S. DEPARTMENT OF THE INTERIOR

U.S. GEOLOGICAL SURVEY

Imagery.... Roads..... Names..... ......NAIP, August 2017 - October 2017 U.S. Census Bureau, 2018 .....GNIS, 1979 - 2018 GNIS, 1979 - 2018 Hydrography......National Hydrography Dataset, 2006 - 2018 Contours......National Elevation Dataset, 2012 Boundaries......Multiple sources; see metadata file 2016 - 2017 Public Land Survey System......BLM, 2017 Wetlands.....BLM, 2017 Wetlands Inventorv 2002

State Route

CLARION QUADRANGLE

IOWA - WRIGHT COUNTY

7.5-MINUTE SERIES