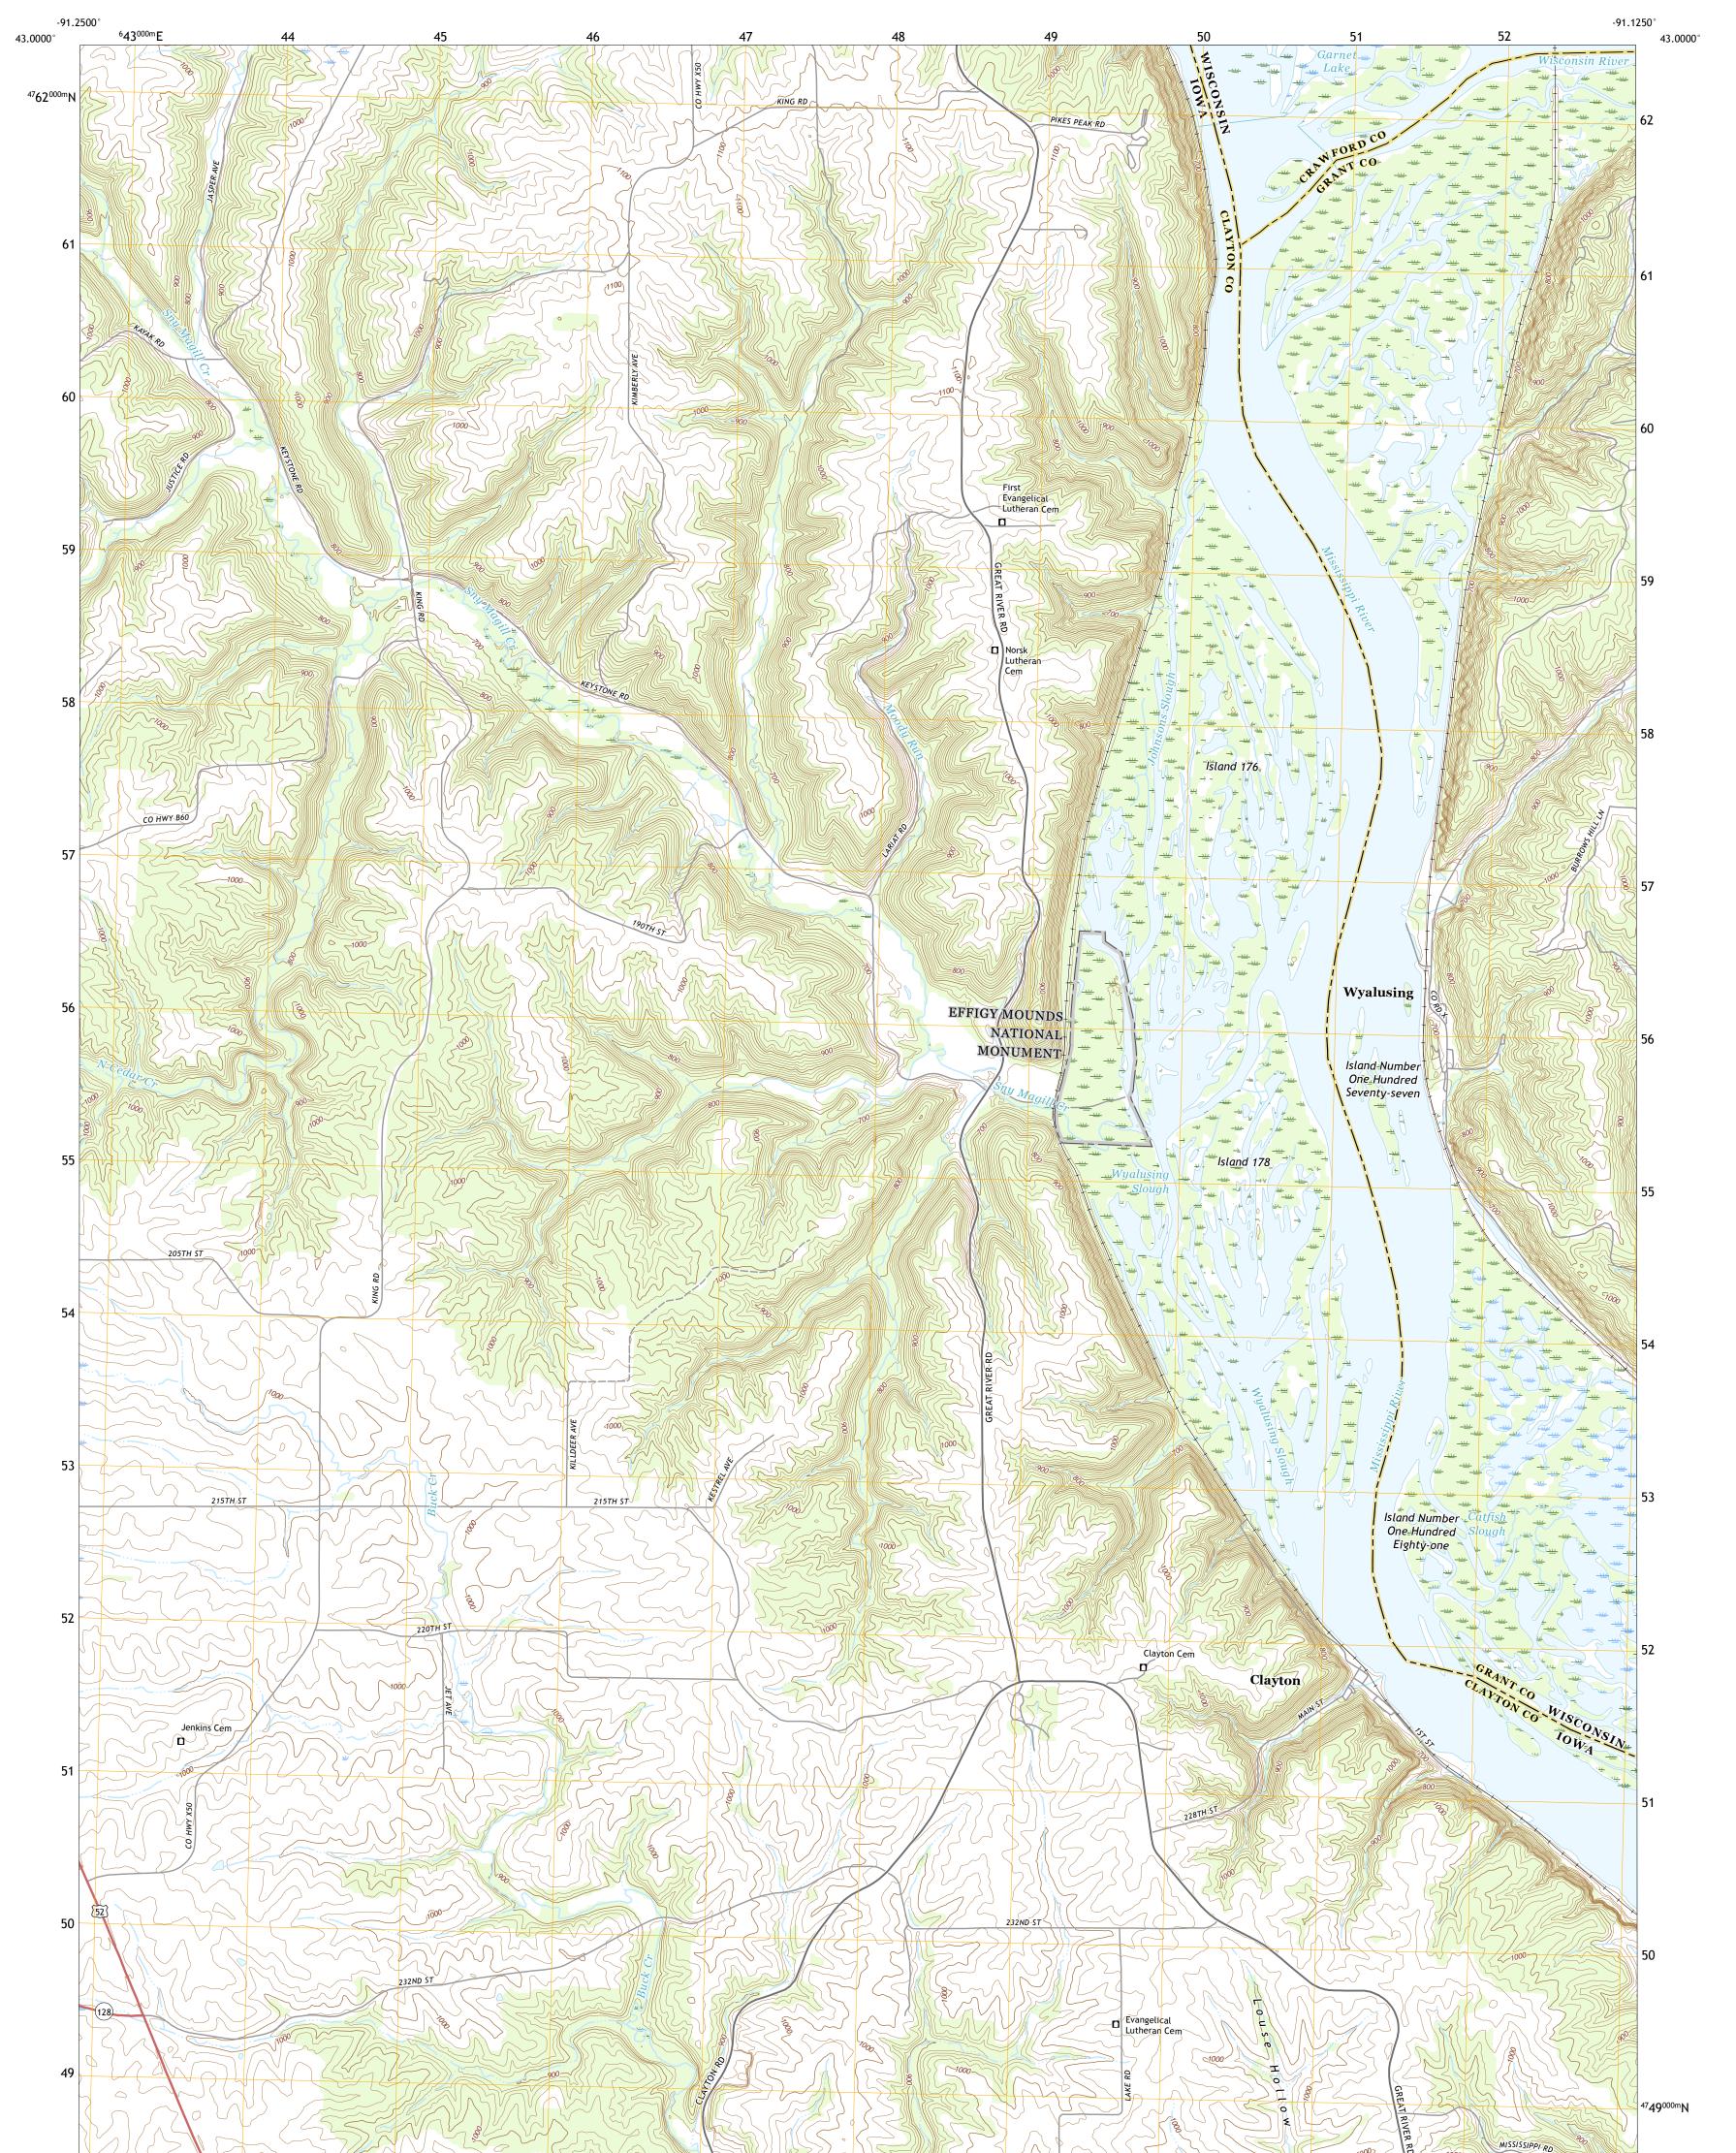

## U.S. DEPARTMENT OF THE INTERIOR U.S. GEOLOGICAL SURVEY

CLAYTON QUADRANGLE IOWA - WISCONSIN 7.5-MINUTE SERIES

Produced by the United States Geological Survey North American Datum of 1983 (NAD83) World Geodetic System of 1984 (WGS84). Projection and 1 000-meter grid:Universal Transverse Mercator, Zone 15T This map is not a legal document. Boundaries may be generalized for this map scale. Private lands within government reservations may not be shown. Obtain permission before entering private lands.