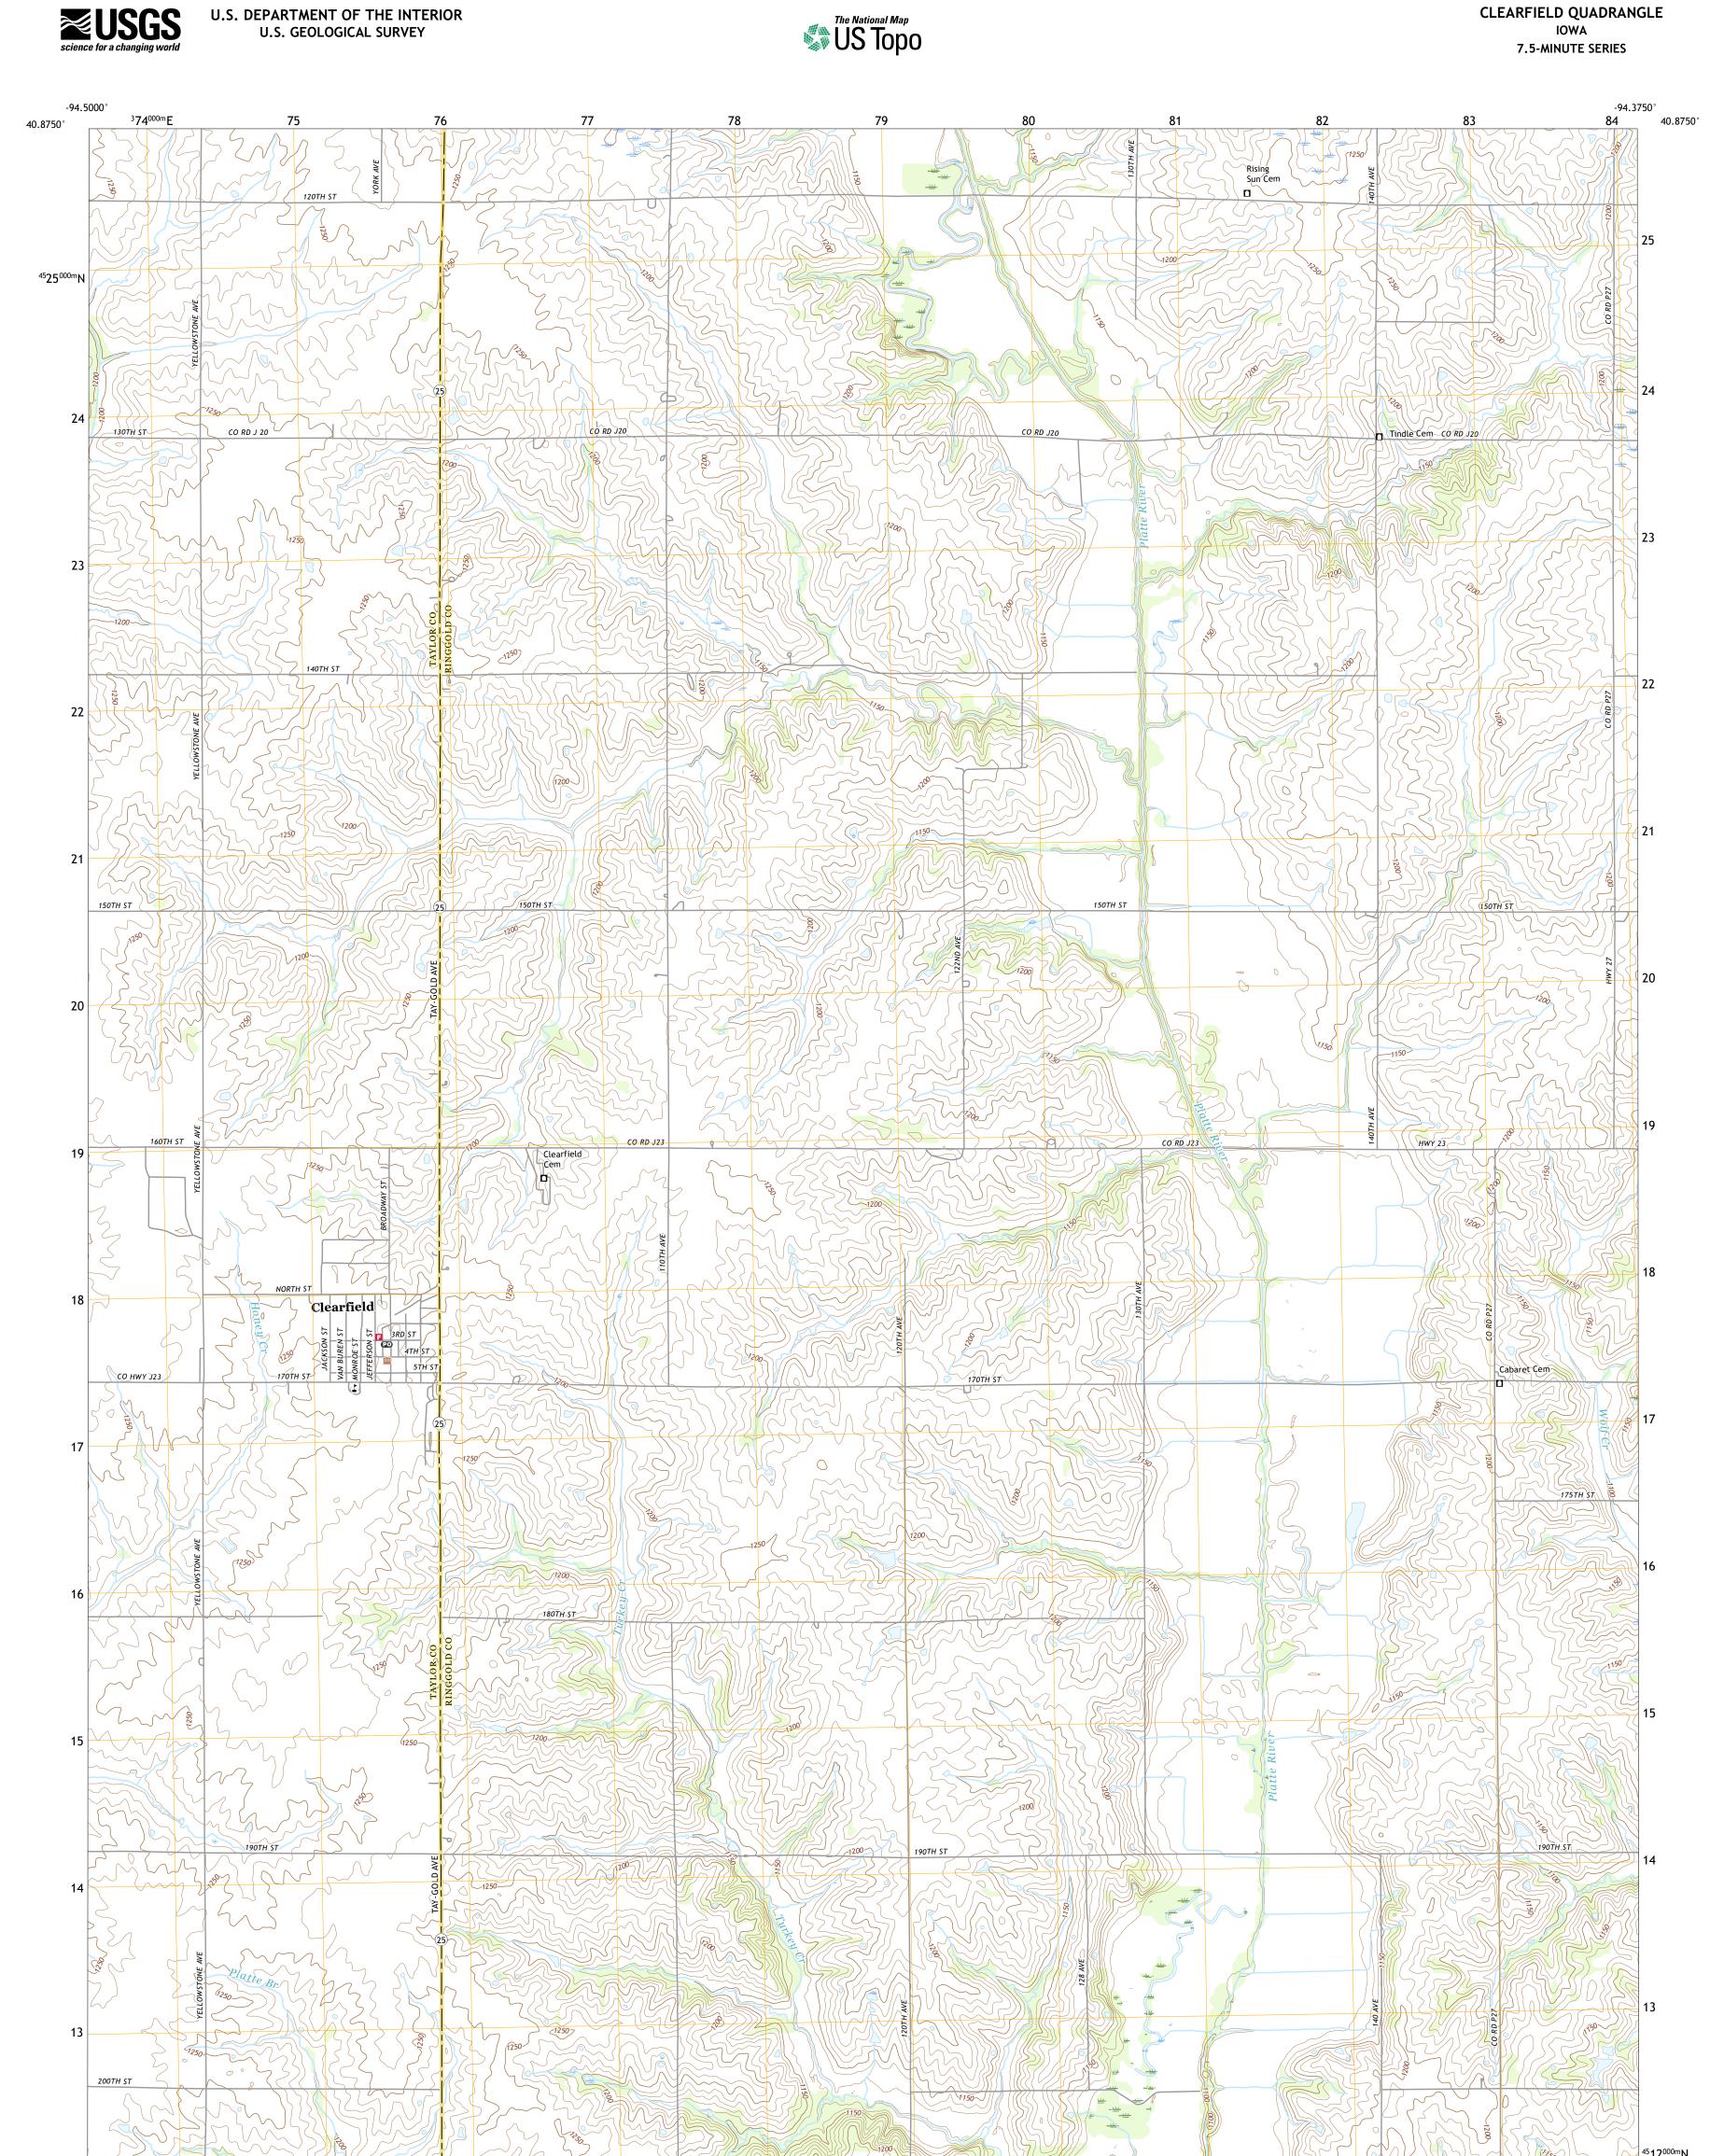

Produced by the United States Geological Survey North American Datum of 1983 (NAD83) World Geodetic System of 1984 (WGS84). Projection and 1 000-meter grid:Universal Transverse Mercator, Zone 15T This map is not a legal document. Boundaries may be generalized for this map scale. Private lands within government reservations may not be shown. Obtain permission before entering private lands.

 Imagery......NAIP, July 2017 - October 2017

 Roads......NAIP, July 2017 - October 2017

 Roads......Naional Bureau, 2018

 Names......GNIS, 2008 - 2021

 Hydrography......Subscription

 National Hydrography Dataset, 2002 - 2020

 Contours.....National Elevation Dataset, 1998

 Boundaries......Multiple sources; see metadata file 2019 - 2021

 Public Land Survey System.......BLM, 2020

 Wetlands......FWS National Wetlands Inventory Not Available