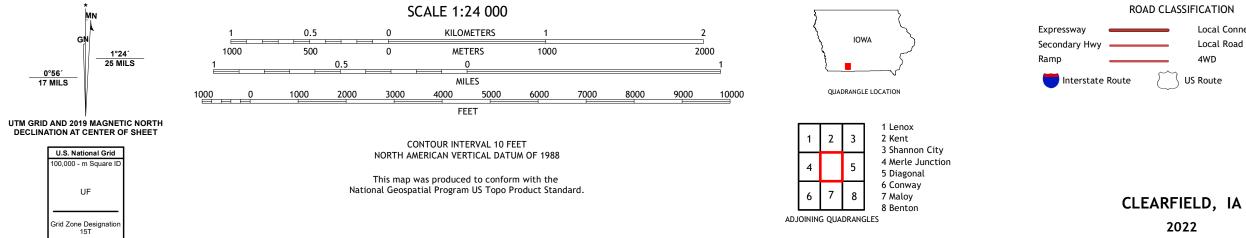

Produced by the United States Geological Survey North American Datum of 1983 (NAD83) World Geodetic System of 1984 (WGS84). Projection and 1 000-meter grid:Universal Transverse Mercator, Zone 15T This map is not a legal document. Boundaries may be generalized for this map scale. Private lands within government reservations may not be shown. Obtain permission before entering private lands.