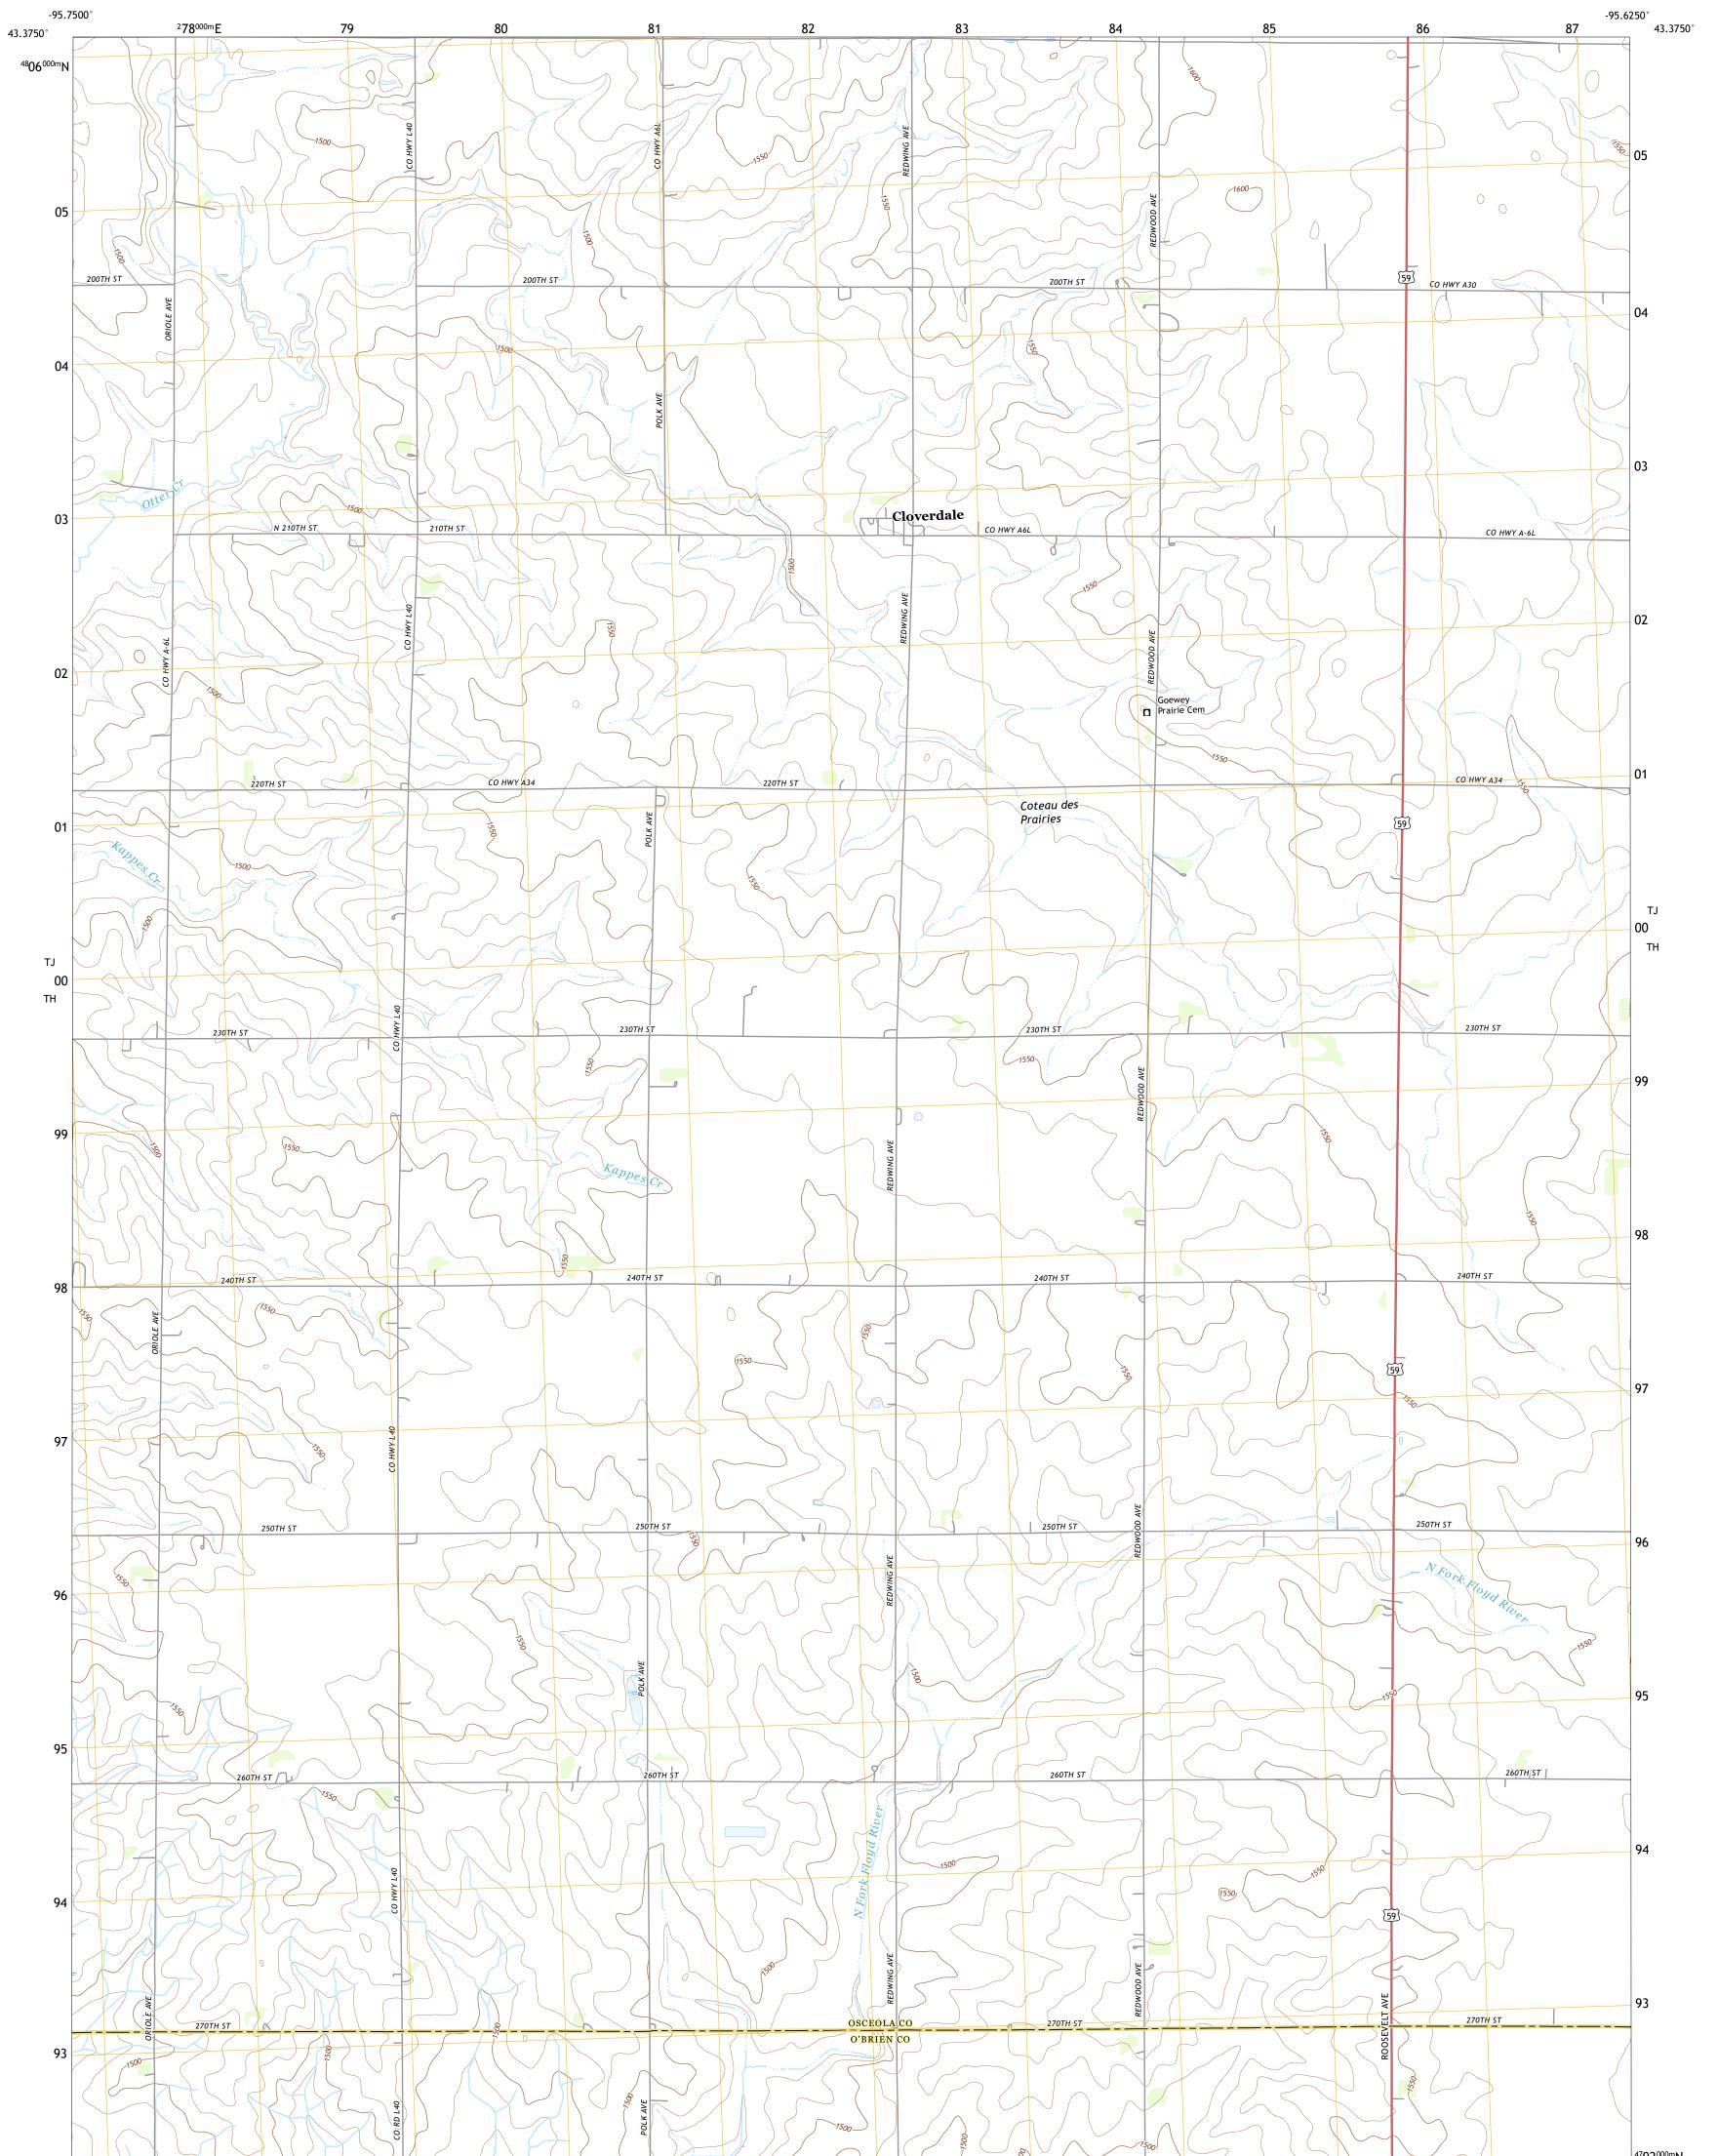

## U.S. DEPARTMENT OF THE INTERIOR U.S. GEOLOGICAL SURVEY

CLOVERDALE QUADRANGLE IOWA 7.5-MINUTE SERIES

Produced by the United States Geological Survey North American Datum of 1983 (NAD83) World Geodetic System of 1984 (WGS84). Projection and 1 000-meter grid:Universal Transverse Mercator, Zone 15T This map is not a legal document. Boundaries may be generalized for this map scale. Private lands within government reservations may not be shown. Obtain permission before entering private lands.