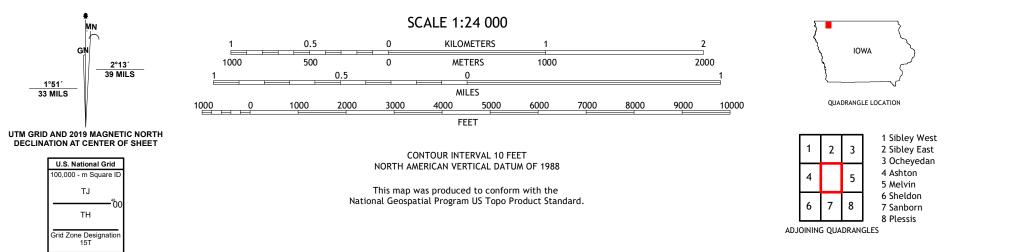

## U.S. DEPARTMENT OF THE INTERIOR U.S. GEOLOGICAL SURVEY

CLOVERDALE QUADRANGLE IOWA 7.5-MINUTE SERIES

Produced by the United States Geological Survey North American Datum of 1983 (NAD83) World Geodetic System of 1984 (WGS84). Projection and 1 000-meter grid:Universal Transverse Mercator, Zone 15T This map is not a legal document. Boundaries may be generalized for this map scale. Private lands within government reservations may not be shown. Obtain permission before entering private lands.