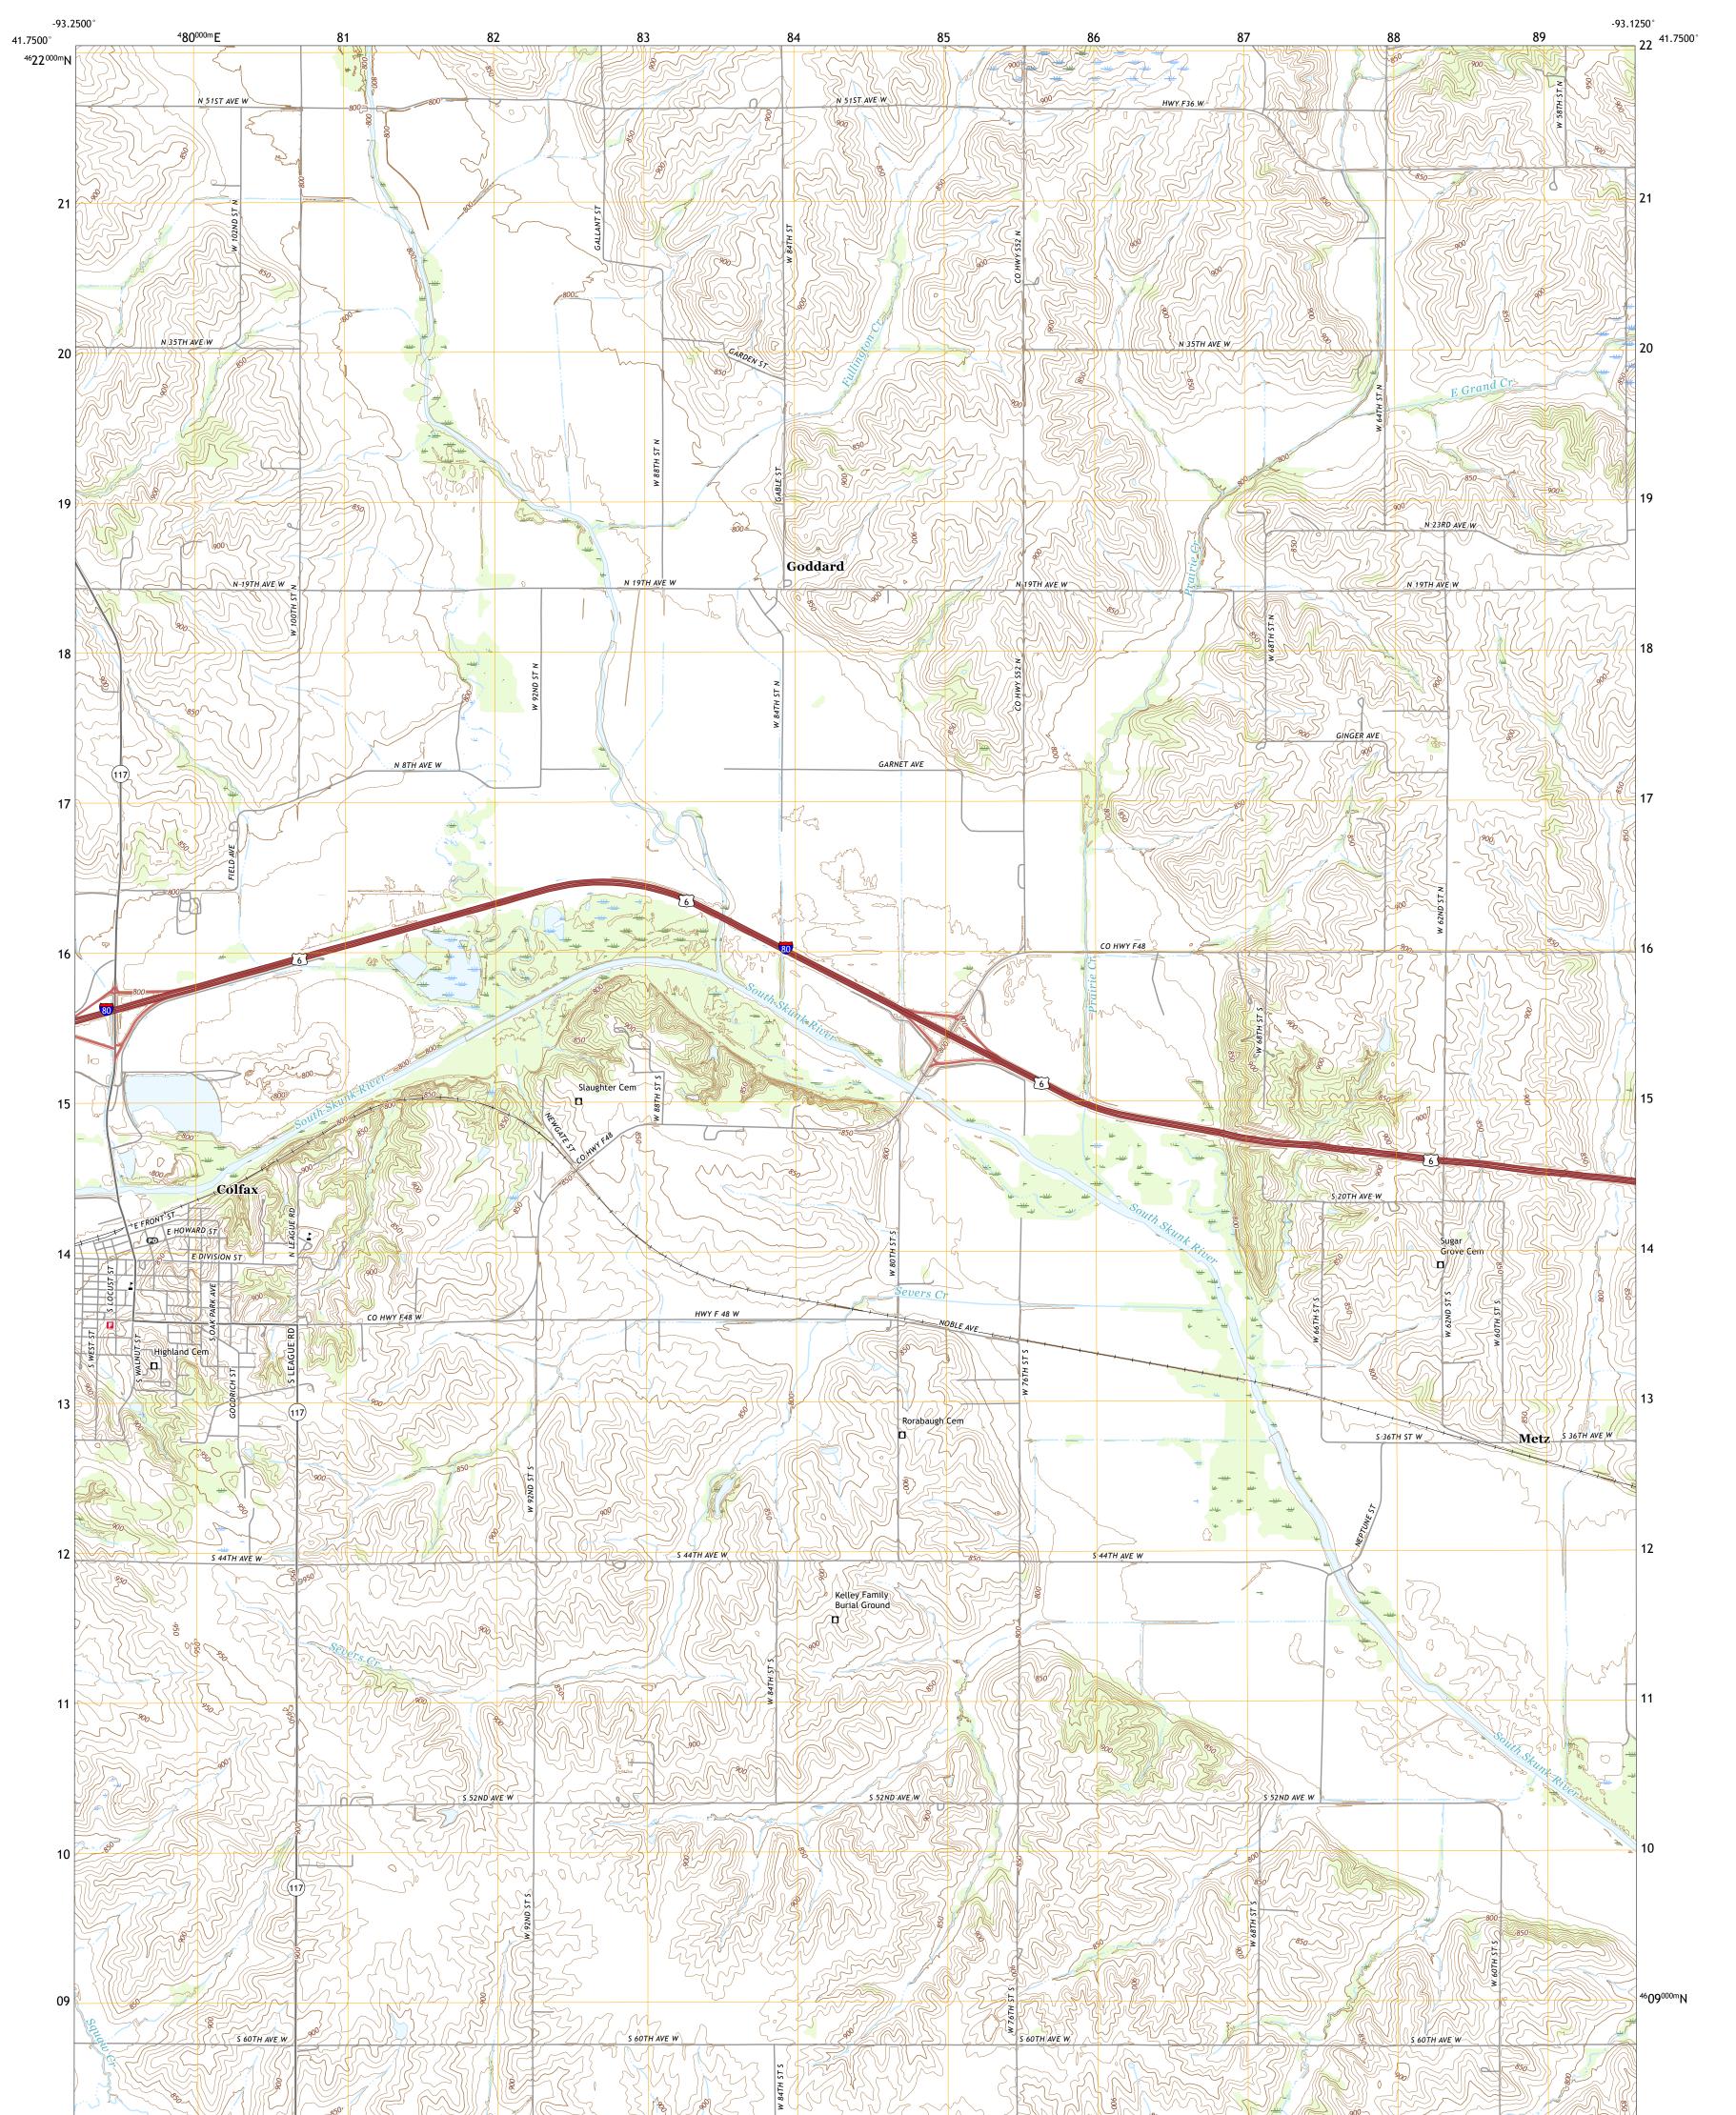

## U.S. DEPARTMENT OF THE INTERIOR U.S. GEOLOGICAL SURVEY

COLFAX QUADRANGLE IOWA - JASPER COUNTY 7.5-MINUTE SERIES

Produced by the United States Geological Survey North American Datum of 1983 (NAD83) World Geodetic System of 1984 (WGS84). Projection and 1 000-meter grid:Universal Transverse Mercator, Zone 15T This map is not a legal document. Boundaries may be generalized for this map scale. Private lands within government reservations may not be shown. Obtain permission before entering private lands.

Imagery.... Roads..... Names..... ......NAIP, September 2017 - October 2017 .....U.S. Census Bureau, Not Available .....GNIS, 1979 - 2018 

State Route